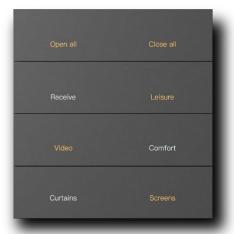

## **E Series**

New arrival smart switch with mental panel. It could control lighting, curtain, dimmer and scenes in real time. It is elegant, simple, generous and fashionable.

PC-MK22.8.8/E1

- Function feature: touch sensor, font skeleton translucent display, two color led display
- Material: aluminum alloy wire-drawing / matt panel
- Color: Volcanic Gray, Champagne Gold (support customization)
- Certificate: CE, KNX

- Brand new minimalist design
- High-end customization of multi-color themes
- Aluminum alloy frame
- Auxiliary Voltage:24V DC
- KNX Voltage: 30V DC
- Communication method: KNX bus

PC-MK22.8.8/E1

PC-MK22.8.8/E1

PC-MK22.8.8/E1