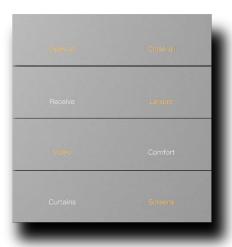

## **E Series**

New arrival smart switch with mental panel. It could control lighting, curtain, dimmer and scenes in real time. It is elegant, simple, generous and fashionable.

PC-MK22.8.8/E1

- Function feature: touch sensor, font skeleton translucent display, two color led display
- Material: aluminum alloy wire-drawing / matt panel
- Color: Volcanic Gray, Champagne Gold (support customization)
- Certificate: CE, KNX

- Brand new minimalist design
- High-end customization of multi-color themes
- Aluminum alloy frame
- Auxiliary Voltage:24V DC
- KNX Voltage: 30V DC
- Communication method: KNX bus

PC-MK22.8.8/E1

PC-MK22.8.8/E1

PC-MK22.8.8/E1