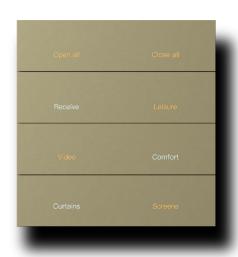

## **E Series**

New arrival smart switch with mental panel. It could control lighting, curtain, dimmer and scenes in real time. It is elegant, simple, generous and fashionable.

PC-MK22.8.8/E1

- Function feature: touch sensor, font skeleton translucent display, two color led display
- Material: aluminum alloy wire-drawing / matt panel
- Color: Volcanic Gray, Champagne Gold (support customization)
- Certificate: CE, KNX

- Brand new minimalist design
- High-end customization of multi-color themes
- Aluminum alloy frame
- Auxiliary Voltage:24V DC
- KNX Voltage: 30V DC
- Communication method: KNX bus

PC-MK22.8.8/E1

PC-MK22.8.8/E1

PC-MK22.8.8/E1