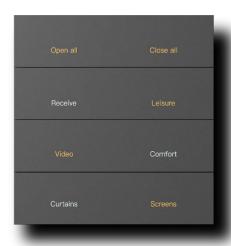

## **E Series**

New arrival smart switch with mental panel. It could control lighting, curtain, dimmer and scenes in real time. It is elegant, simple, generous and fashionable.

PC-MK22.8.8/E1

- Function feature: touch sensor, font skeleton translucent display, two color led display
- Material: aluminum alloy wire-drawing / matt panel
- Color: Volcanic Gray, Champagne Gold (support customization)
- Certificate: CE, KNX

- Brand new minimalist design
- High-end customization of multi-color themes
- Aluminum alloy frame
- Auxiliary Voltage:24V DC
- KNX Voltage: 30V DC
- Communication method: KNX bus

PC-MK22.8.8/E1

PC-MK22.8.8/E1

PC-MK22.8.8/E1