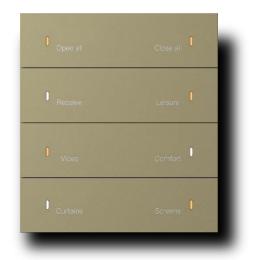

- Brand new minimalist design
- High-end customization of multi-color themes
- Aluminum alloy frame
- Auxiliary Voltage:24V DC
- KNX Voltage: 30V DC
- Communication method: KNX bus

PC-MK22.8.8/E2

| 0<br>Open all | Close all |
|---------------|-----------|
| 0 Receive     | Leisure   |
| ()<br>Video   | Comfort   |
| Curtains      | Screens   |
| _             |           |