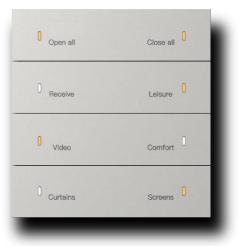

- Brand new minimalist design
- High-end customization of multi-color themes
- Aluminum alloy frame
- Auxiliary Voltage:24V DC
- KNX Voltage: 30V DC
- Communication method: KNX bus

PC-MK22.8.8/E2

| 0<br>Open all | Close all |
|---------------|-----------|
| 0 Receive     | Leisure   |
| ()<br>Video   | Comfort   |
| Curtains      | Screens   |
| _             |           |