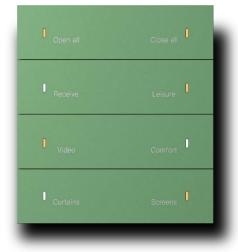

- Brand new minimalist design
- High-end customization of multi-color themes
- Aluminum alloy frame
- Auxiliary Voltage:24V DC
- KNX Voltage: 30V DC
- Communication method: KNX bus

PC-MK22.8.8/E2

| 0<br>Open all | Close all |
|---------------|-----------|
| 0 Receive     | Leisure   |
| ()<br>Video   | Comfort   |
| Curtains      | Screens   |
| _             |           |