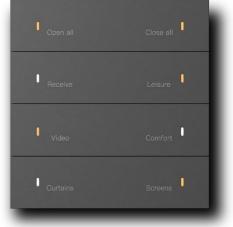

- Brand new minimalist design
- High-end customization of multi-color themes
- Aluminum alloy frame
- Auxiliary Voltage:24V DC
- KNX Voltage: 30V DC
- Communication method: KNX bus

PC-MK22.8.8/E2

| 0<br>Open all | Close all |
|---------------|-----------|
| 0 Receive     | Leisure   |
| ()<br>Video   | Comfort   |
| Curtains      | Screens   |
| _             |           |