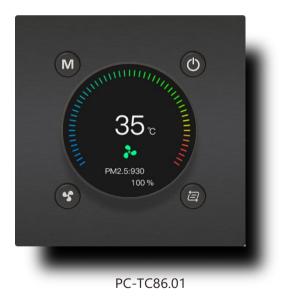

## **Color Knob Temperature Control**

KNX LCD Knob panel with exquisite aluminum alloy frame could freely control fresh air, floor heating, AC three in one function. It also displays temperature setting, wind speed setting, molded setting and air quality.

- Function feature: knob control, sensor touch, color UI display
- Material: aluminum alloy wire-drawing / matt panel
- Color: Volcanic Gray, Black, Champagne Gold (support customization)
- Certificate: CE, KNX

PC-TC86.01

Fixture

Panel

Installation box

| Auxiliary supply voltage : | 24VDC              |
|----------------------------|--------------------|
| KNX supply voltage :       | 30VDC              |
| Bus current :              | ≤12mA              |
| Bus power :                | ≤360mW             |
| Size :                     | 86*86mm or 86*93mm |
|                            |                    |