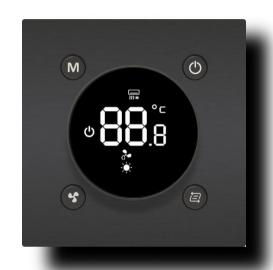

## Black & White Knob Temperature Control

Black and white knob temperature control panel could freely control fresh air, floor heating and AC three in one function. It also displays temperature setting, wind speed setting and molded setting.

- Function feature: knob control, sensor touch, black and white UI display
- Material: aluminum alloy wire-drawing / matt panel
- Color: Volcanic Gray, Black, Champagne Gold (support customization)
- Certificate: CE, KNX