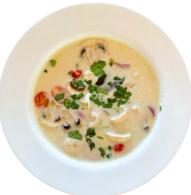

Our food may contain peanut, dairy, egg, or shellfish products. Please ask a server

if you have any concern

CHOICE OF C BEEF, SHRI SEAFOOD

12.TOM KHA 📴 🕫 🕫

Choice of meat in sour coconut milk soup with lemongrass, galangal roots, onions, kaffir lime leaves, mushrooms and cherry tomatoes.

SOUPS

\$13 k soup ions Spicy and sour soup with mixed se

11.TOM YAM ≠ G T D \$13

Choice of meat in spicy and sour soup,

mushrooms, tomatoes, evaporated milk,

cilantro and sawtooth.

6

**) G** \$18