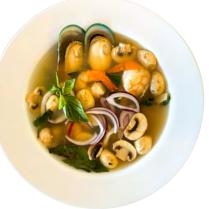

SOUPS

\$13 k soup ions Spicy and sour soup with mixed se

11.TOM YAM ≠ G T D \$13

Choice of meat in spicy and sour soup,

mushrooms, tomatoes, evaporated milk,

cilantro and sawtooth.

6

**) G** \$18

Spicy and sour soup with mixed seafood, mushrooms, onions, chili paste and Thai basil.

Medium size rice noodles with choice of meat, with egg, bean sprouts, green onions, ground peanuts, chives in tamarind and palm sugar sauce.