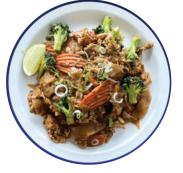

62.PAD SEE EW cf (c) (f) Wide size rice noodles with choice of meat, egg, broccoli, and carrots.