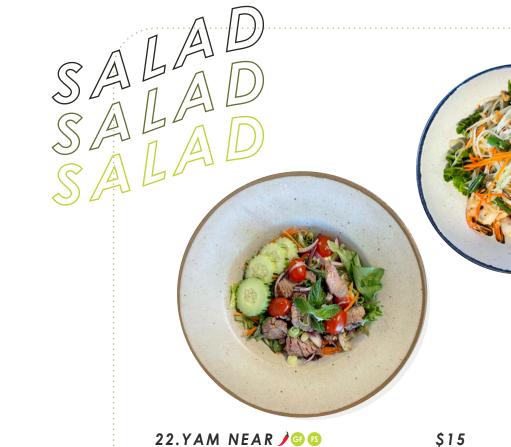

(takes about 15 minutes) Grilled slices of beef, fresh spring mix, tomatoes, onion, carrot, cucumbers, shallots, mint leaves, roasted rice powder mixed with spicy lime juice.

OODLES

FOOD ALLERGY WARNING