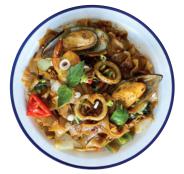

#### 63.DRUNKEN NOODLE ) € ℃ 17

Wide size rice noodles with choice of meat, with egg, onions, garlic, chili, bell pepers and Thai basil.

\$13