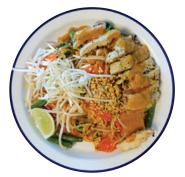

Spicy and sour soup with mixed seafood, mushrooms, onions, chili paste and Thai basil.

Medium size rice noodles with choice of meat, with egg, bean sprouts, green onions, ground peanuts, chives in tamarind and palm sugar sauce.