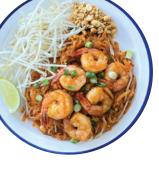

### 64.PAD THAI \$16 LEMONGRASS CHICKEN®

Pad Thai noodle with mixed vegetables, sliced lemongrass chicken, and topped with peanut sauce.