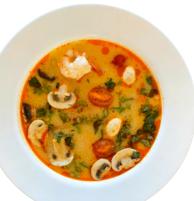

Our food may contain peanut, dairy, egg, or shellfish products. Please ask a server

if you have any concern

CHOICE OF C BEEF, SHRI SEAFOOD

12.TOM KHA 📴 🕫 🕫

Choice of meat in sour coconut milk soup with lemongrass, galangal roots, onions, kaffir lime leaves, mushrooms and cherry tomatoes.