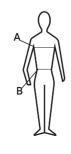

# SIZING:

| SIZE | UK / USA<br>SIZE | A<br>(CHEST) | B<br>(WAIST) |
|------|------------------|--------------|--------------|
| XS   | 36               | 102-106      | 90-94        |
| S    | 38               | 107-111      | 95-99        |
| M    | 40               | 112-115      | 100-104      |
| L    | 42               | 117-121      | 105-108      |
| XL   | 44               | 122-126      | 109-112      |
| 2XL  | 46               | 127-131      | 113-116      |
| 3XL  | 48               | 132-136      | 117-120      |
| 4XL  | 50               | 137-141      | 121-123      |
| 5XL  | 52               | 142-146      | 124-126      |
| 6XL  | 54               | 147-151      | 127-129      |

#### **Back view**