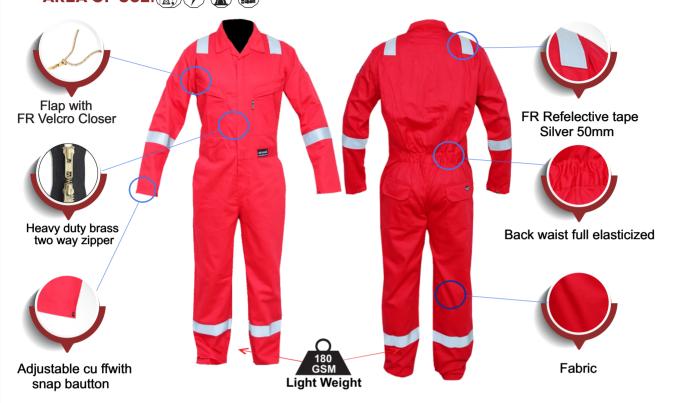

RBL NBL RED

YLW

GRN

**ITEM: IFR FLAMEGUARD COVERALL** 

**ARTICLE: GDI32** 

**DESIGN: PROFESSIONAL** AREA OF USE: (A) (4) (A)

Front view

#### **PRODUCT FEATURES:**

- Modacrylic based IFR fabric with 180 GSM weight for maximizing user safety and comfort.
- · Cellulosic Fibers in the blend ensures moisture management and breathability.
- Non exposed snap parts for complete user safety.
- 8 Pocket design for more convenience and storage.
- No direct skin contact with metallic fasteners

#### **Back view**