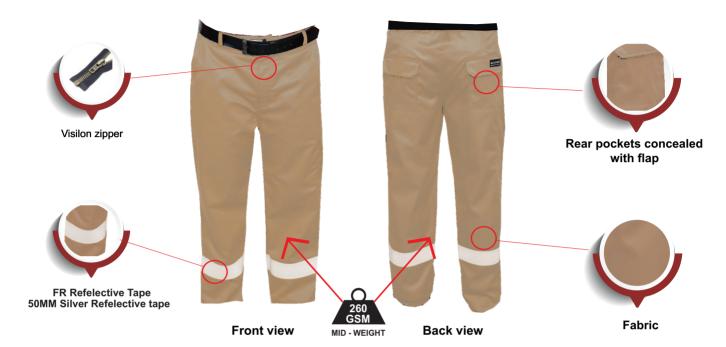

Item: FR Trouser | 260 GSM Article: GDI36 | 100% FR Cotton

**Design: Classic** 

Area of Use: (1) (1) (1)

### **PRODUCT FEATURES**

- Engineered blending for maximum protection.
- · Special twill weaving for better fabric sheen.
- · Non- exposed snap parts for complete user safety.

# **PRODUCT DESCRIPTION**

This product is a FR Treated 100% Cotton Product.Our FR treatment is sustainable upto 100 washes which provides users comfort of natural cotton and utmost protection of FR products in a cost effective way. Protex Cool TM clothing offers protection from various workplace safety hazards such as Flash Fires, Radiant Heat, Electric arcs and also covers mechanical entanglement risks associated with moving parts.