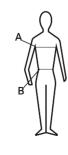

#### SIZING:

| SIZE | UK / USA<br>SIZE | A<br>(CHEST) | B<br>(WAIST) |
|------|------------------|--------------|--------------|
| XS   | 36               | 102-106      | 90-94        |
| S    | 38               | 107-111      | 95-99        |
| М    | 40               | 112-115      | 100-104      |
| L    | 42               | 117-121      | 105-108      |
| XL   | 44               | 122-126      | 109-112      |
| 2XL  | 46               | 127-131      | 113-116      |
| 3XL  | 48               | 132-136      | 117-120      |
| 4XL  | 50               | 137-141      | 121-123      |
| 5XL  | 52               | 142-146      | 124-126      |
| 6XL  | 54               | 147-151      | 127-129      |