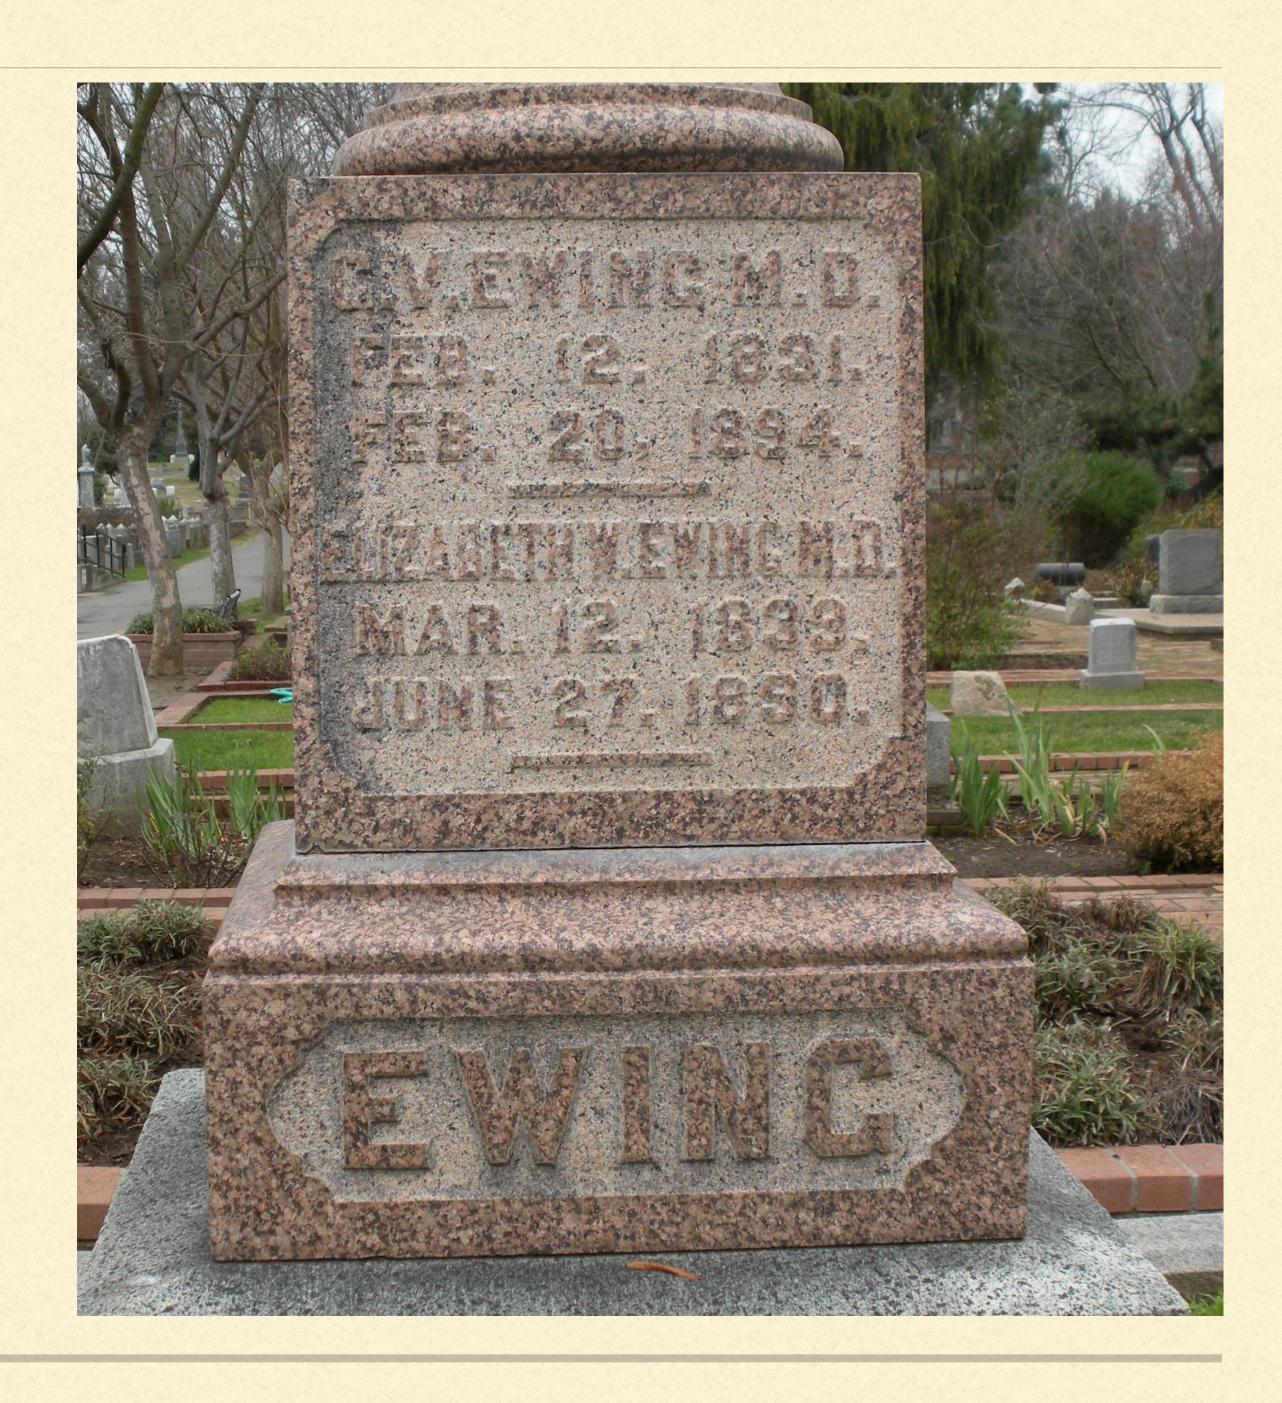

|              |                |                    |







Dr. Elizabeth Ewing moved from Pennsylvania to Ohio, where she was trained as a teacher. She traveled to Chicago, where she graduated from Women's Hospital Medical College in 1884. It was here she met and married Dr. George Ewing in 1870. She and her husband came to Sacramento where they built a large practice in surgery and female diseases.

Dr. George Ewing was born in Hayesville, Ohio and received his medical degree from Western Reserve Medical College in Cleveland in 1852. He came to Sacramento via Amador County in 1884 with his second wife, Elizabeth.



### Harvey Harkness, MD 1821 - 1901







Dr. Harkness has no gravemarker...not clear whether he had one at one time and it disappeared or never had one. His wife has one (bottom right).





Dr. Harkness was born in Pelham, Massac