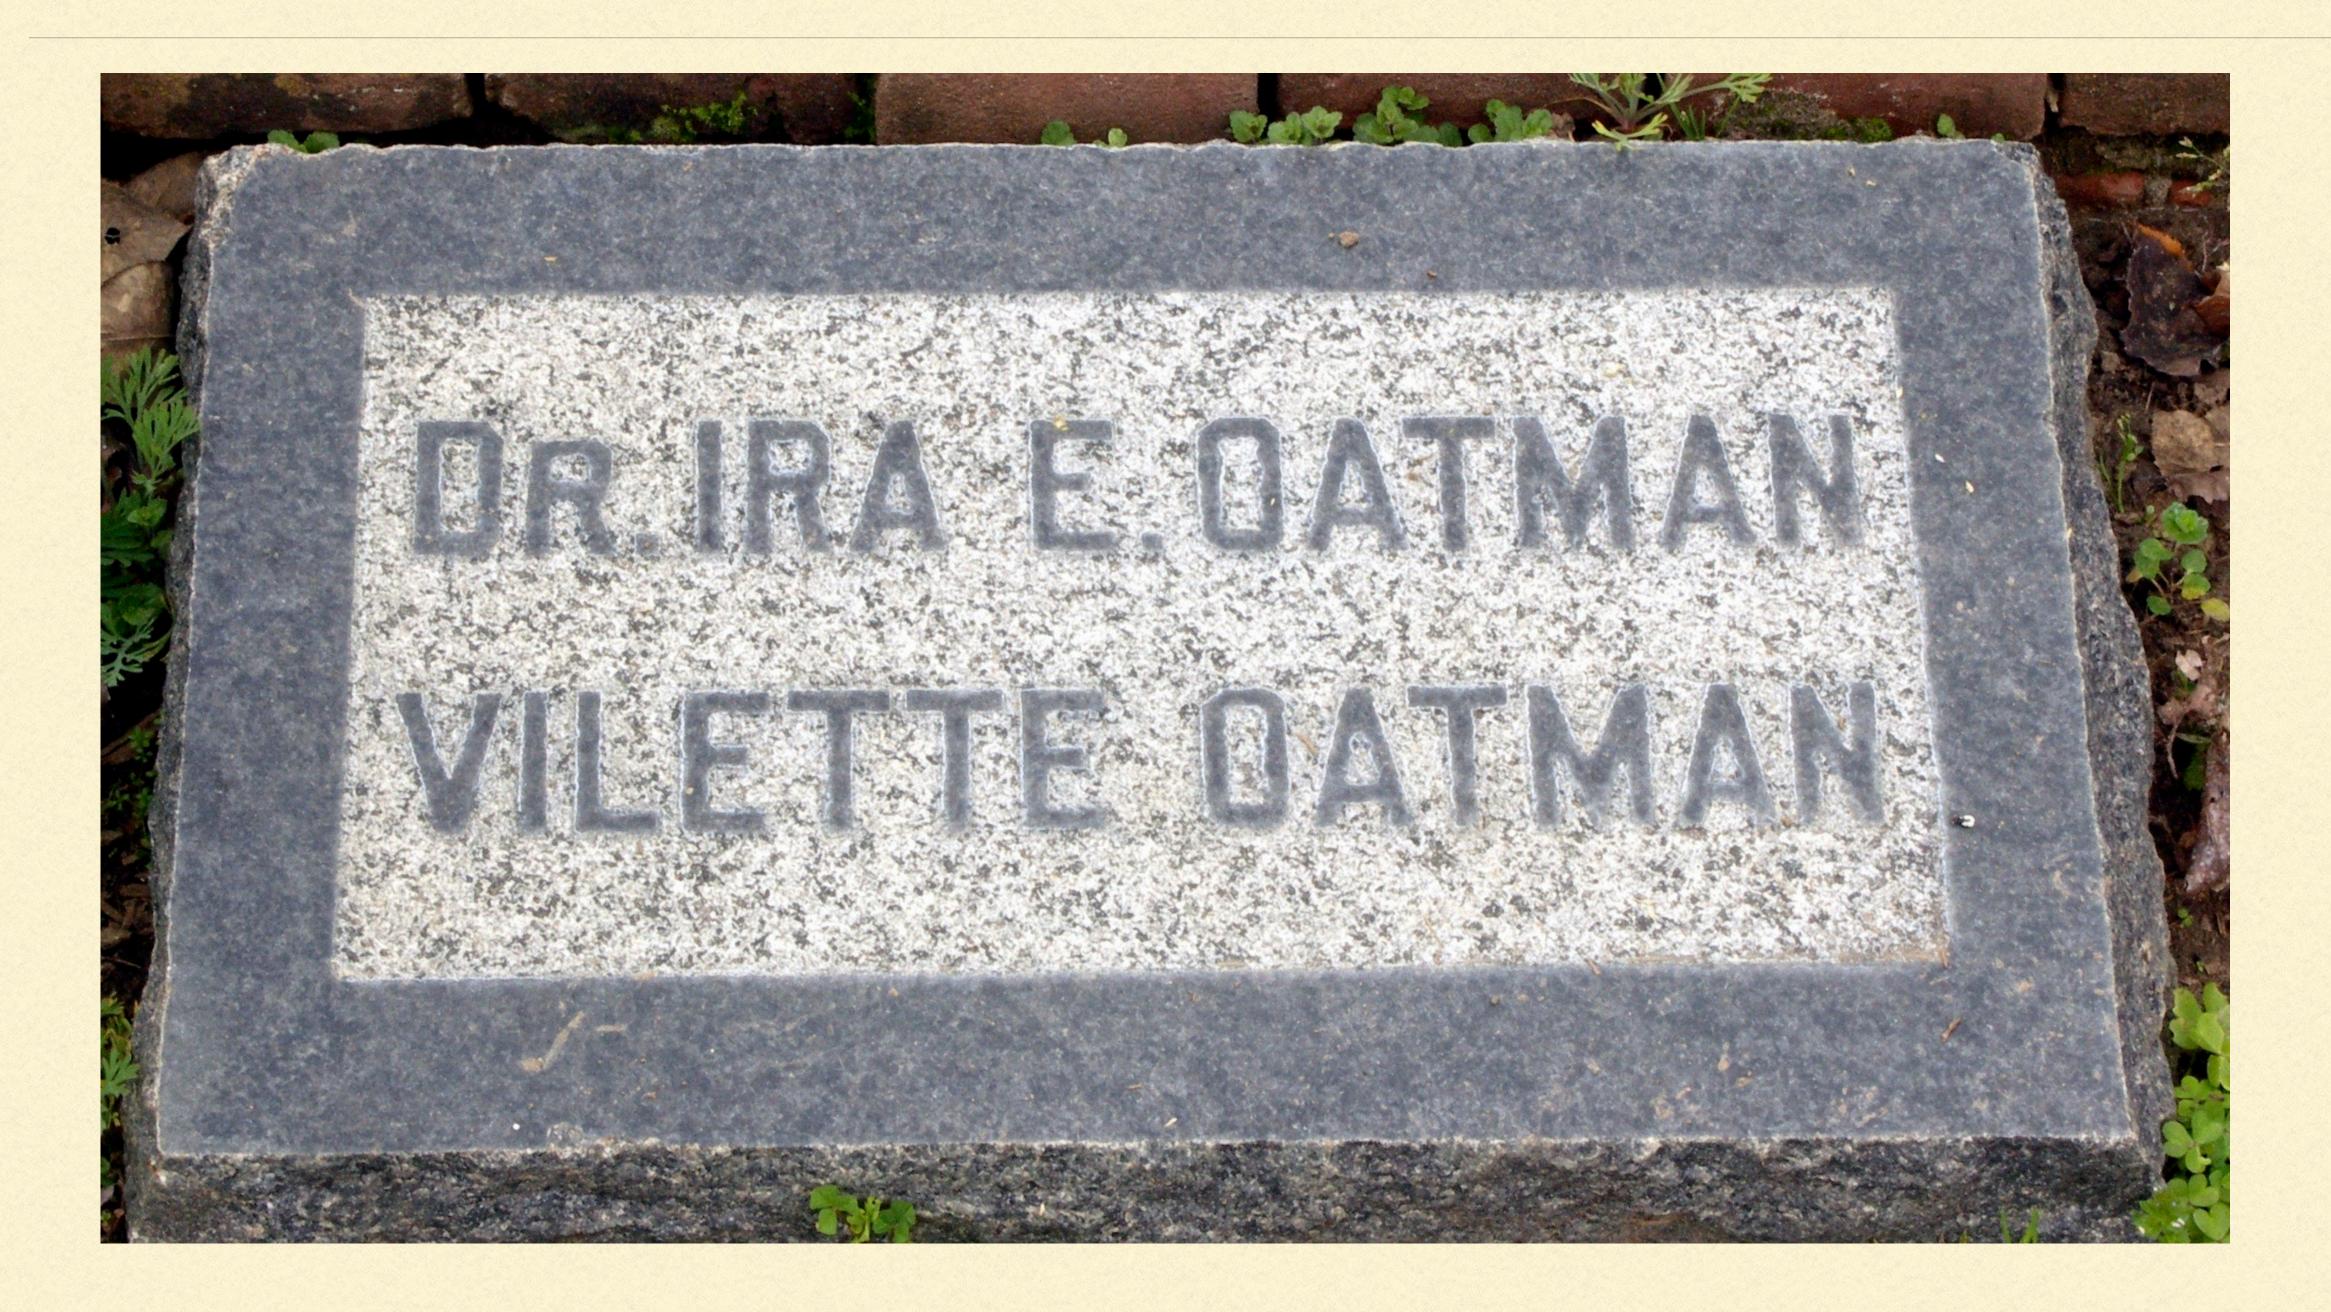

o's Old City Cemetery. He was survived by three sons, a daughter, and his second wife, Anne Wisewell, who in 1892 obtained her MD from Cooper Medical College (now Stanford School of Medicine) in San Francisco.



### Dr. Nixon held the following offices while residing in Sacramento:

**State Senator** 

**late Civil War** 

**Commissioner of Lunacy, which he held for over twenty-five years** 

**Secretary of the Sacramento Society for Medical Improvement** 

**President of the Sacramento Society for Medical Improvement** 

Secretary, Vice-President and President of the State Medical Society

Surgeon-in-Chief of the C.P.R.R. (Central Pacific Railroad) Hospital.

- Surgeon of the Board of Enrollment for the Middle District of California during the









## **Ira Oatman, MD** 1819 - 1888



#### Ira E. Oatman, MD 1819-1888

Dr. Oatman, born in Indiana and with a medical degree from Rush Medical College in Chicago, was lured by GOLD to Sacramento in 1849. In 1853 he returned to Illinois for his family before establishing his practice at 264 J Street.

He was a charter member and vice-president of the Sacramento Medical Society in 1857. He was active in the first California State Medical Society and was also Vice President of that organization. In 1868, as a founding member of the Sacramento Society for Medical Improvement, he presented many essays on the then-popular miasma theory as a cause of disease. His practice was primarily obstetrics, gynecology and internal medicine. He served on the Sacramento Board of Health for six years, was State Commissioner of Insanity for fiv