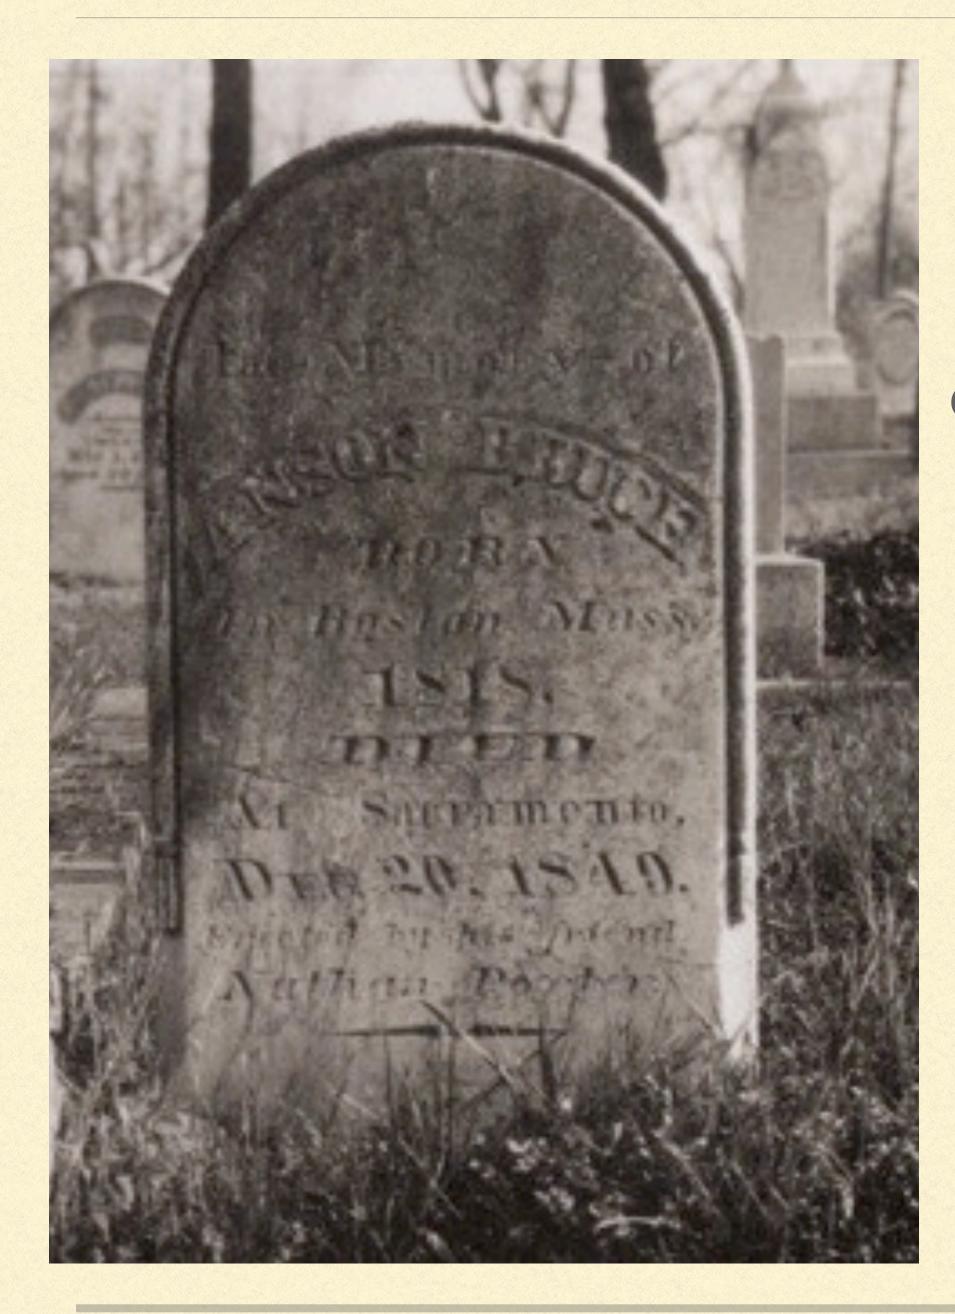

### **Anson Bruce, MD** 1818 - 1849

Gravemarker for Dr. Bruce... original condition on left, current status after restoration post-vandalism on right.

### Sacramento Daily Union 'City Cemetery Sketch' 7/13/1872

Dr. Anson Bruce, a native of Boston, died December 20th, 1849, aged 30 years. At the late Pioneer banquet Nathan Porter, referring to Dr. Bruce, said: "In the latter part of '48 or early in '49 there sailed from Boston an old brig called the 'Toronto'. Some of you may have been in her company. One of the company was a dear friend of mine and a kinsman of my wife. He left behind a young, intelligent and beautiful wife, and a lovely daughter of very tender age. The vicissitudes of the early pioneer were his. But in course of time his companions were scattered, and he found himself sole possessor of the brig.

She was anchored in the Sacramento river opposite your beautiful city, and he found occupation in her. He occupied the vessel as a house. But absence from the dear ones at home, thoughts of his devoted wife and of his darling little one preyed upon his mind and deprived him of that zest for business so necessary for success. Bodily disease followed that of the mind, and after a heroic struggle for himself and family he finally yielded to the power of the great destroyer, and with broken heart be died. If you are waiting for his name, it was Anson Bruce. If any here knew him you knew an honest man."