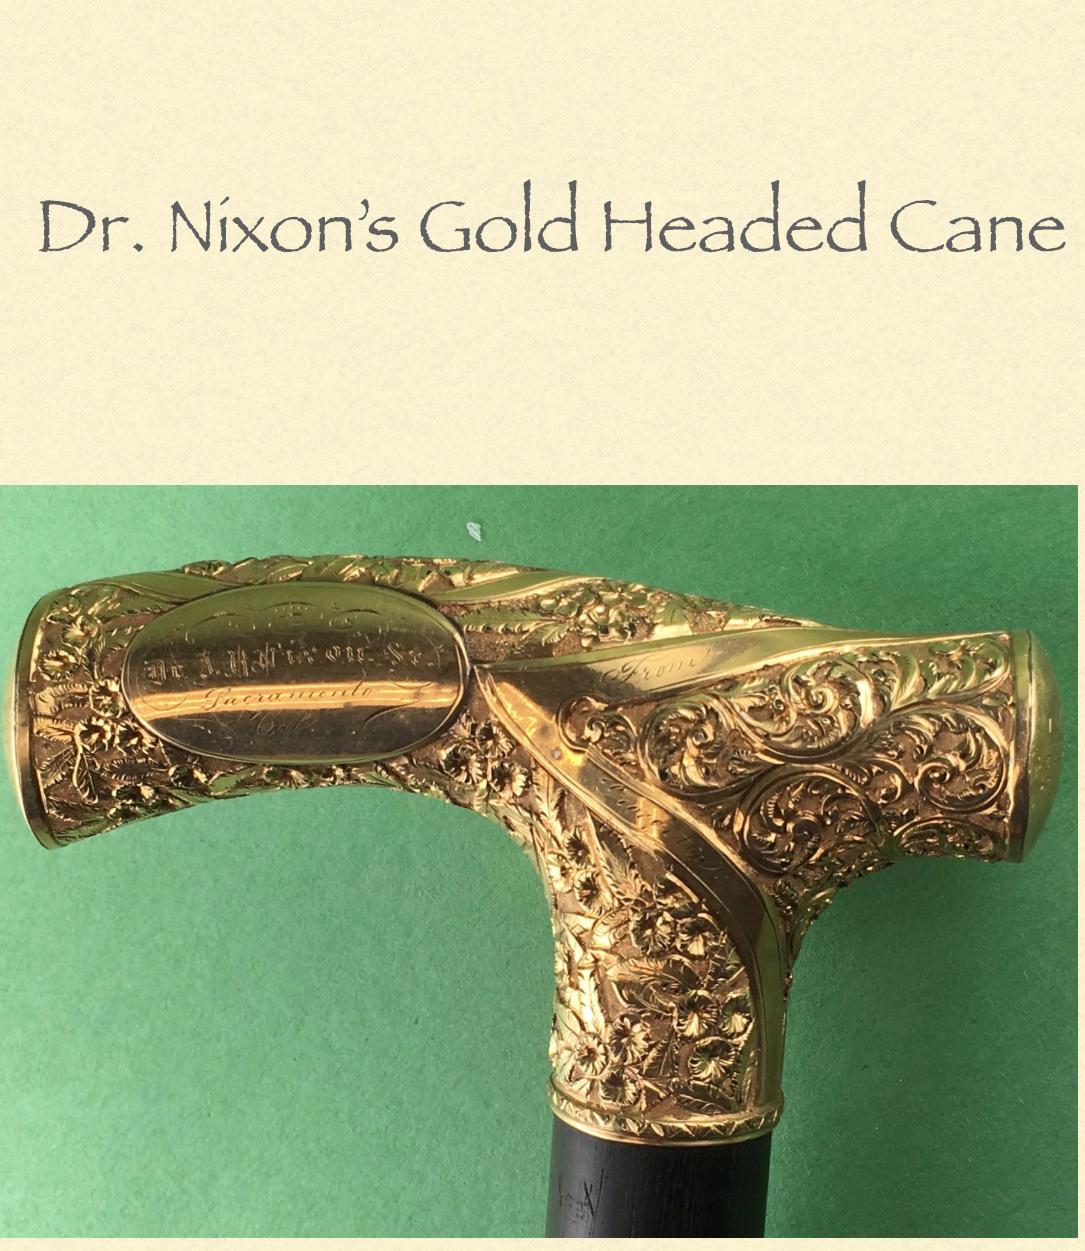

d in the Pioneer Section of Sacramento's Old City Cemetery. He was survived by three sons, a daughter, and his second wife, Anne Wisewell, who in 1892 obtained her MD from Cooper Medical College (now Stanford School of Medicine) in San Francisco.



### Dr. Nixon held the following offices while residing in Sacramento:

**State Senator** 

**late Civil War** 

**Commissioner of Lunacy, which he held for over twenty-five years** 

**Secretary of the Sacramento Society for Medical Improvement** 

**President of the Sacramento Society for Medical Improvement** 

Secretary, Vice-President and President of the State Medical Society

Surgeon-in-Chief of the C.P.R.R. (Central Pacific Railroad) Hospital.

- Surgeon of the Board of Enrollment for the Middle District of California during the









## **Ira Oatman, MD** 1819 - 1888



#### Ira E. Oatman, MD 1819-1888

Dr. Oatman, born in Indiana and with a medical degree from Rush Medical College in Chicago, was lured by GOLD to Sacramento in 1849. In 1853 he returned to Illinois for his family before establishing his practice at 264 J Street.

He was a charter member and vice-president of the Sacramento Medical Society in 1857. He was active in the first California State Medical Society and was also Vice President of that organization. In 1868, as a founding member of the Sacramento Society for Medical Improvement, he presented many essays on the then-popular miasma theory as a cause of disease. His practice was primarily obstetrics, gynecology and internal medicine. He served on the Sacramento Board of Health for six years, was S