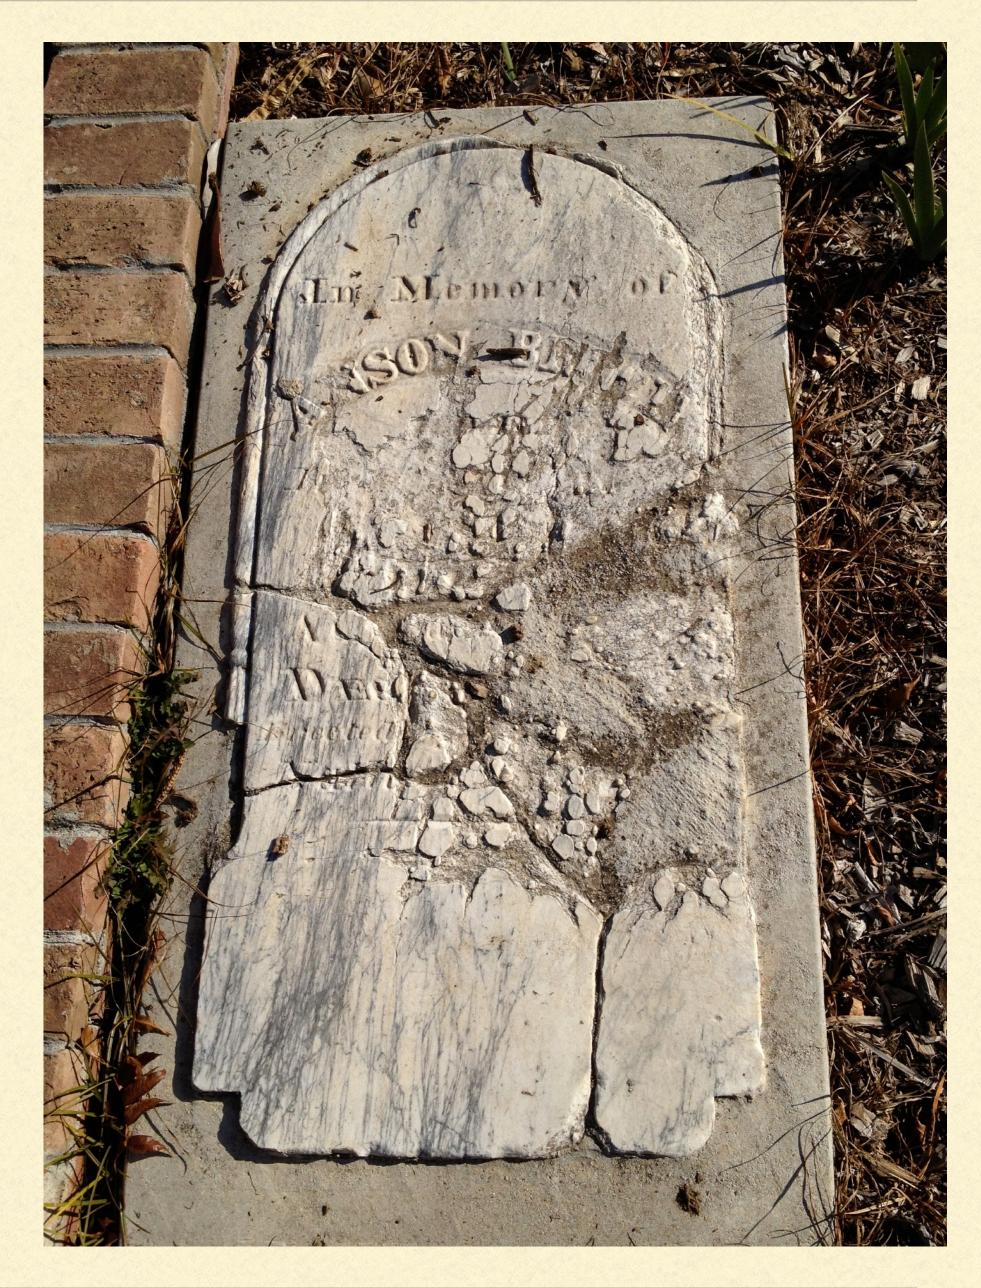

### **Anson Bruce, MD** 1818 - 1849

Gravemarker for Dr. Bruce... original condition on left, current status after restoration post-vandalism on right.

### Sacramento Daily Union 'City Cemetery Sketch' 7/13/1872

Dr. Anson Bruce, a native of Boston, died December 20th, 1849, aged 30 years. At the late Pioneer banquet Nathan Porter, referring to Dr. Bruce, said: "In the latter part of '48 or early in '49 there sailed from Boston an old brig called the 'Toronto'. Some of you may have been in her company. One of the company was a dear friend of mine and a kinsman of my wife. He left behind a young, intelligent and beautiful wife, and a lovely daughter of very tender age. The vicissitudes of the early pioneer were his. But in course of time his companions were scattered, and he found himself sole possessor of the brig.

She was anchored in the Sacramento river opposite your beautiful city, and he found occupation in her. He occupied the vessel as a house. But absence from the dear ones at home, thoughts of his devoted wife and of his darling little one preyed upon his mind and deprived him of that zest for business so necessary for success. Bodily disease followed that of the mind, and after a heroic struggle for himself and family he finally yielded to the power of the great destroyer, and with broken heart be died. If you are waiting for his name, it was Anson Bruce. If any here knew him you knew an honest man."