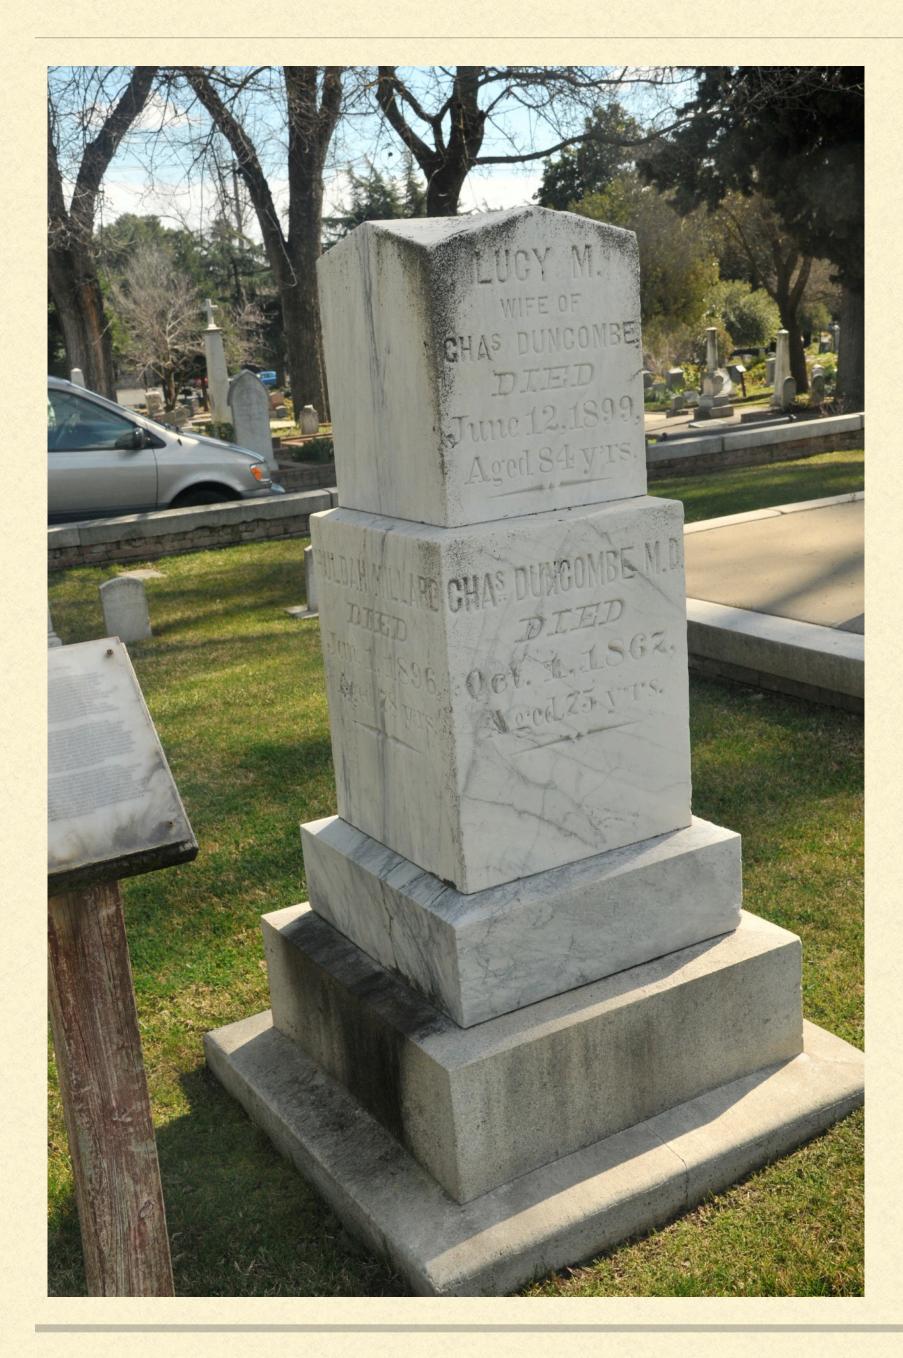

### **Charles Duncombe, MD** 1787 - 1867

### Charles Duncombe MD

Dr. Duncombe, a member of English royalty, a medical politician and social reformer, came to Sacramento during the Gold Rush with a price on his head.

The paternal grandfather of Dr. Duncombe went to New York toward the end of the Revolutionary War. His oldest son, Thomas, married Rhoda Tyrill, a granddaughter of King James 11 of England. Thomas and Rhoda had 3 sons, all physicians, and two daughters. Rhoda Tyrill was the best educated woman in the Colonies and taught her children, including Charles, who was born in Connecticut and later received his medical degree in New York. The Duncombe family, including 3 children, moved to Upper Canada (Ontario) in 1819 where Dr. Duncombe practiced medicine, became a wealthy landowner and was elected to Parliament. He and a Dr. Rolf founded Ontario's first medical school at St. Thomas.

After trying unsuccessfully to gain support for his cause in New York, in 1849 Dr. Duncombe joined the Gold Rush to Sacramento where he practiced medicine, founded the Masonic Lodge and moved to a farm at Hicksville. He was elected to the State Assembly twice despite lack of citizenship, which he corrected before his second term. He died from heat stroke while working on his farm in 1862.