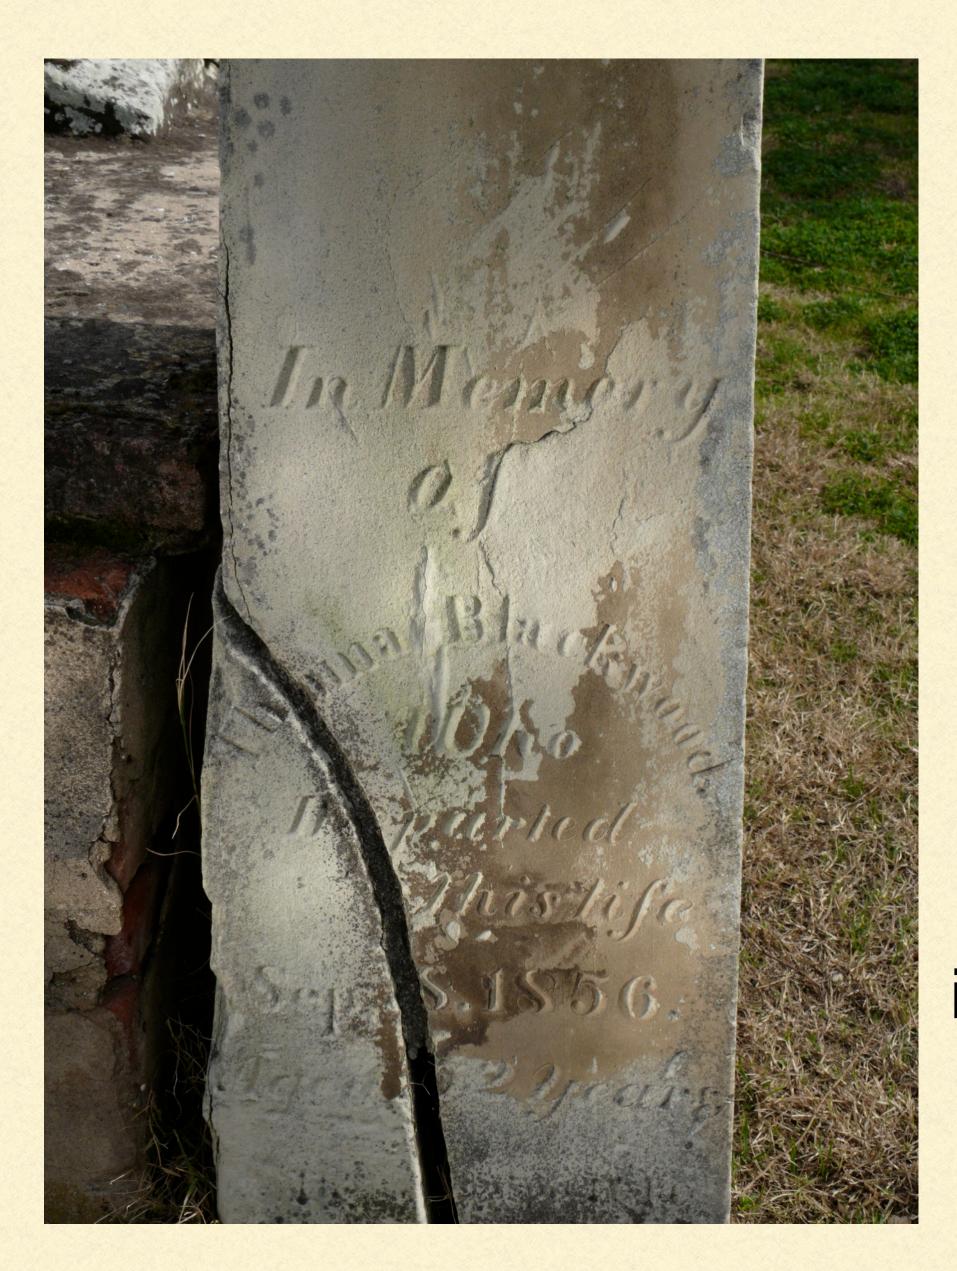

### Thomas Blackwood, MD 1804 - 1856

Little information has been found about Dr. Blackwood... not unusual for persons dying here in the 1850's.

But...here is some information about another Gold Rush Era Dr. Blackwood