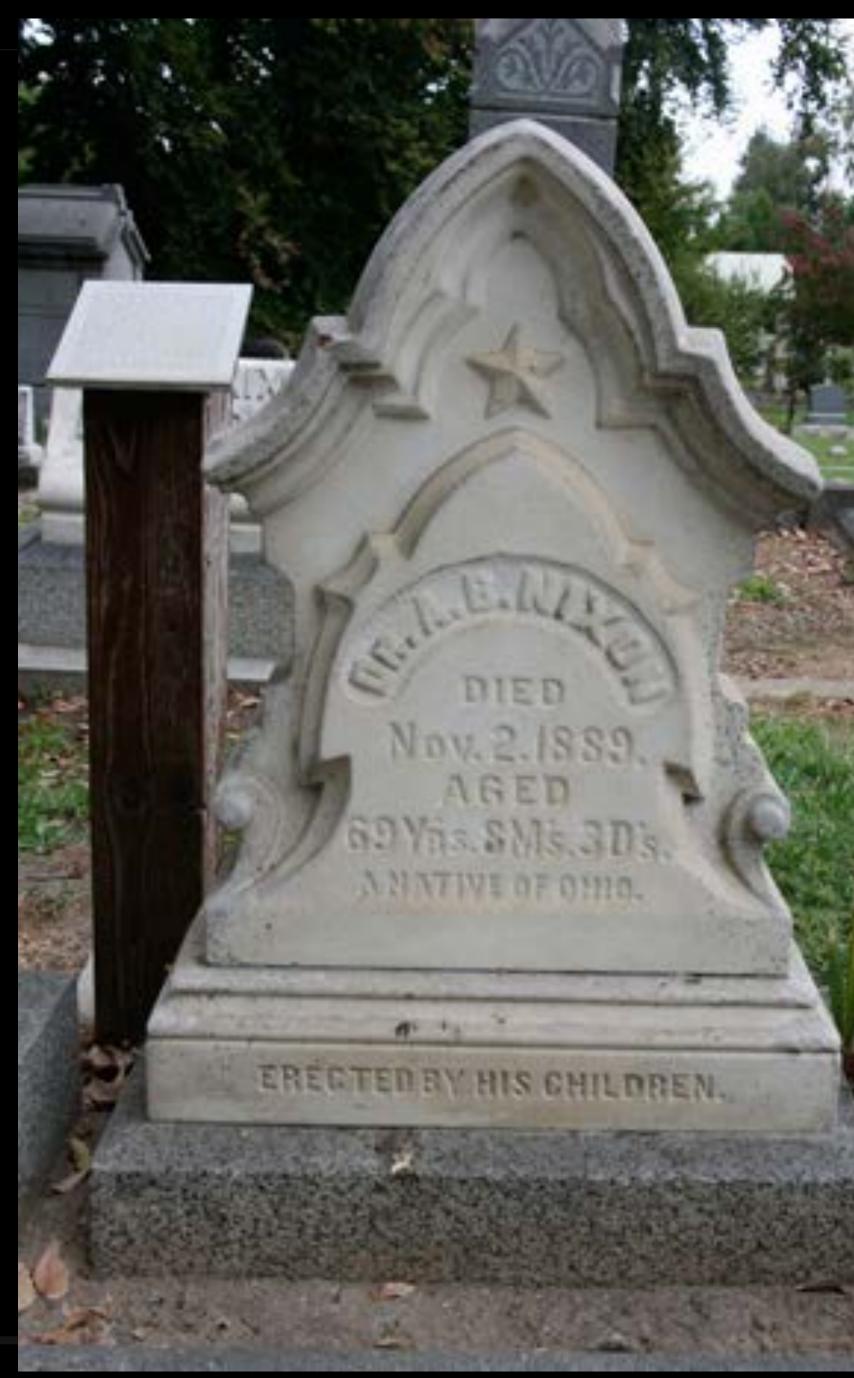

Although he gave firm and progressive leadership in medical and public health matters Dr. Montgomery left little information about himself. He was a bachelor described as very modest and reserved. Even his grave marker in the Old Masonic Section of the Sacramento Historic City Cemetery is inconspicuous in contrast to those of most of his medical contemporaries.