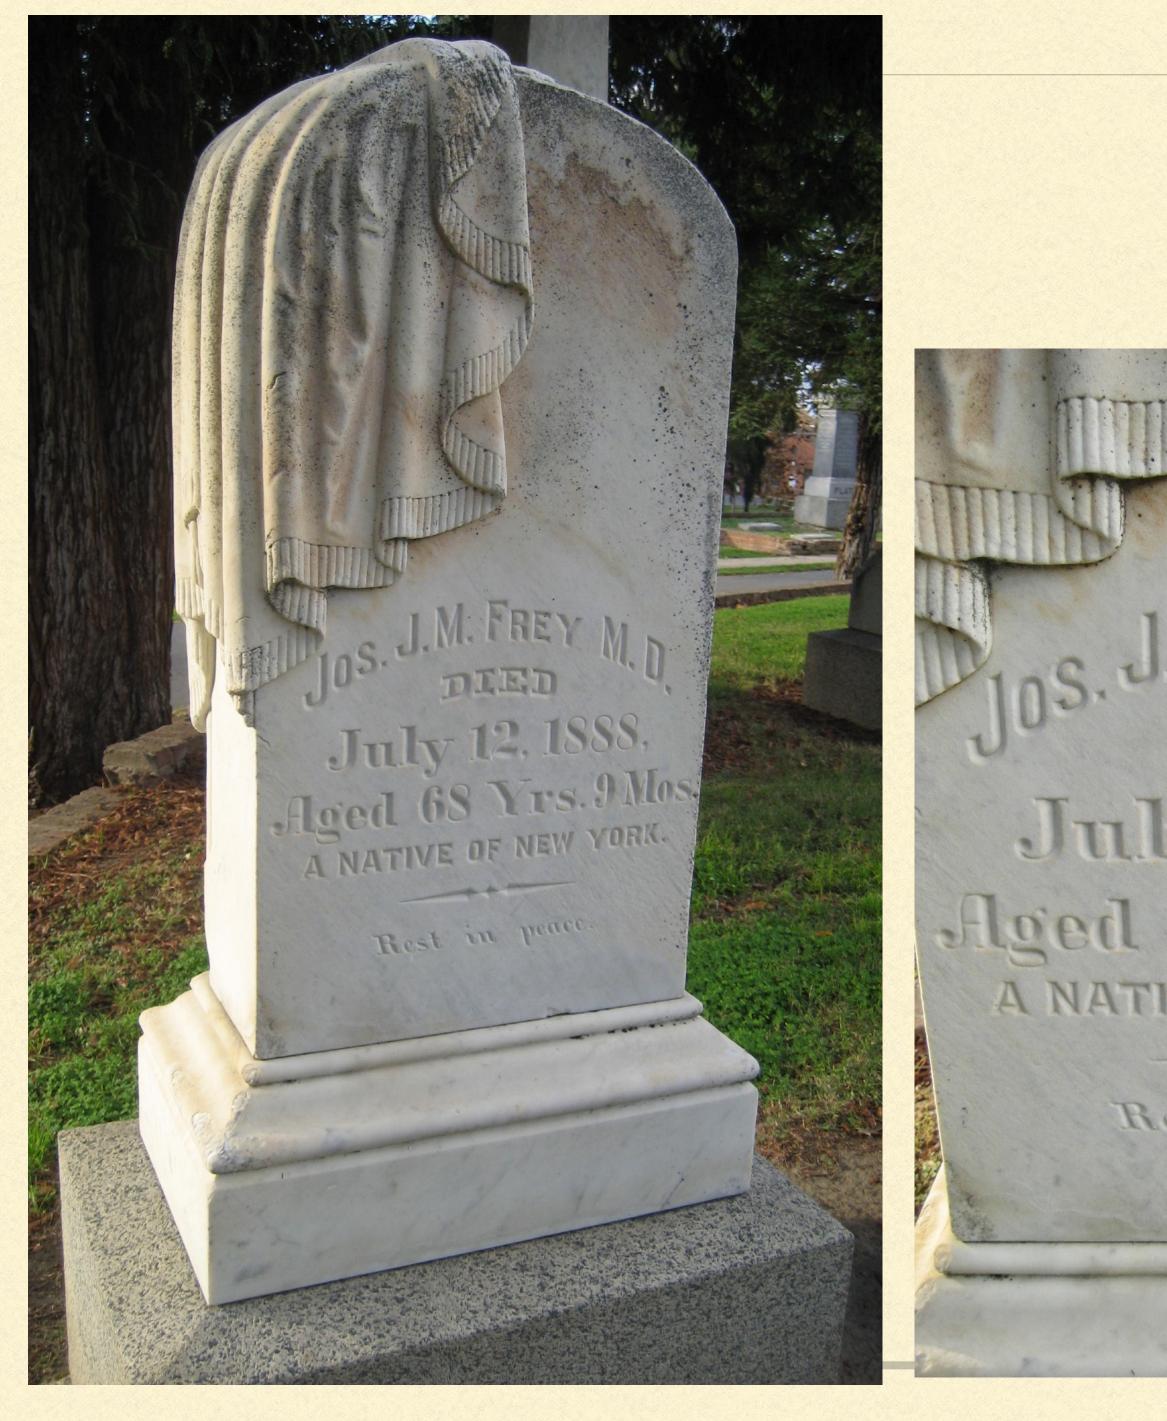

ital, Ridge Home, to the Sisters at a bargain price, loaning them the money to pay for it and refusing the last payment. He also taught the sisters how to run a hospital

Throughout his life Dr. Simmons was active in medical, educational and civic affairs.

Member of the City Board of Health in 1868, serving several terms.
City Board of Education in 1858 and was its first secretary.
State Commissioner of Lunacy for twenty years
Brigade Surgeon for the National Guard
President of the California State Medical Society 1894-95
President of the Sacramento Society for Medical Improvement 1878-79.

Dr. Simmons had the largest and most expensive funeral of the time, costing \$595. He was survived by his wife and two sons, both graduates of Harvard Medical School.



### Joseph Frey, MD 1819-1888



### Jos. J.M. FREY M. D. DIED M. D. July 12, 1888, Aged 68 Yrs. 9 Mos. A NATIVE OF NEW YORK.

-----

Rest in peace.





Dr. Frey was a native of New York City and arrived in San Francisco on June 18, 1849, coming around Cape Horn. His office was at Third and J Streets. He stood high in his profession and was highly respected. He had a fine mineral collection which he sold to the State and it was placed in the State Library. 14 years before his death he moved to Newcastle for his health and planted what became the oldest and best orange and lemon orchard in Placer County. From the Union of July 13, 1888

68y9m

Jul 12

FREY, Joseph M., M.D.

| 1888 | В | 125 | 1 | 12 | Н | NY;general debility;<br>res/Newcastle,CA; |
|------|---|-----|---|----|---|-----------------------------------------