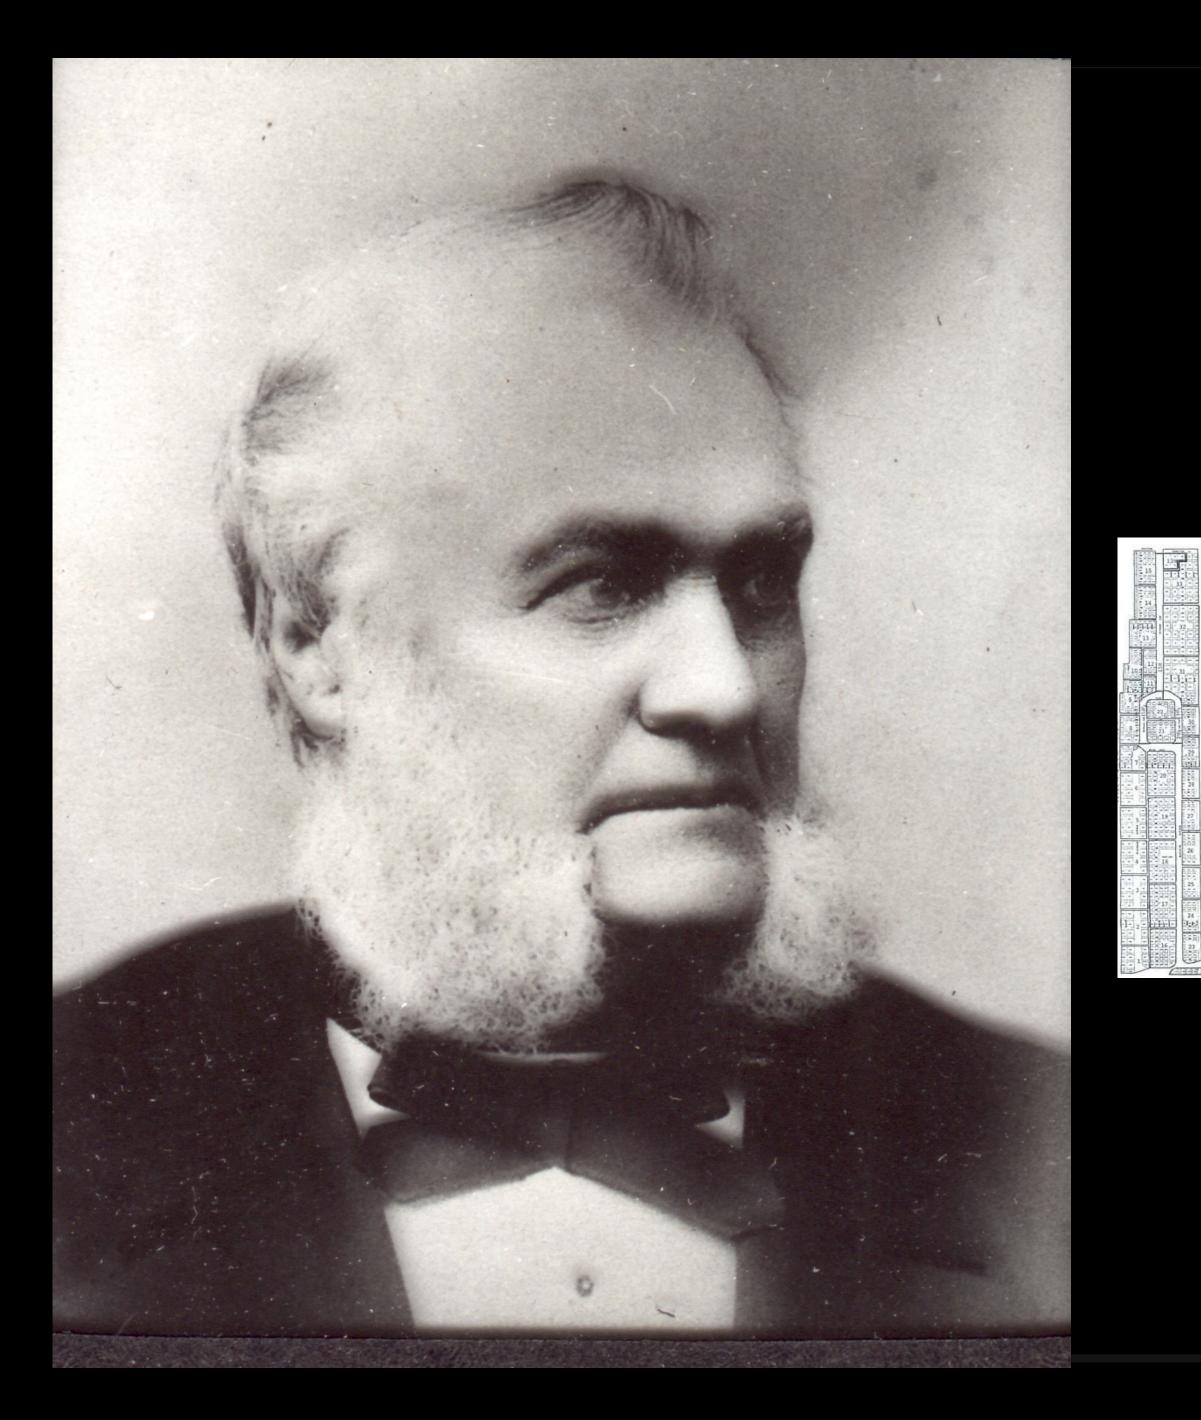

a multitude of others from Dixon to Yuba to Folsom and beyond.







For a detailed history of Dr. Cronemiller, scan this QR code. It will link to an excellent article.



### Henry Nichols, MD 1823-1915



Dr. Nichols came by ship through Panama from Augusta, Maine, to Sacramento in 1853 to join his uncle, Allen Lambard, who owned the Sacramento Iron Works and the Lambard Flour Mill. Dr. Nichols' father, an attorney, had been Maine's Secretary of State. In 1845 Dr. Nichols graduated from Maine Medical School, Bowdoin College in Brunswick, Maine, after which he completed post graduate studies at Philadelphia Medical College. His Sacramento office was at Second and I Streets.



DE FL NICHOLS els: 191915 AGED 91 Yrs. 5 Mos. 5 Dal A Native of Maine.



### Alexander Nixon, MD 1821 - 1889









Three years after his graduation from Ohio Medical College in Cincinnati, Dr. Nixon traveled overland in 1849 from his home in Hamilton, Ohio, to Coloma, California, in search of gold. His medical practice in Sacramento began in 1852 after returning to Ohio to pick up his family. In 1856 he took an active part in the organization of the Republican Party. He was active in medical, civic, political and religious organizations, serving as a Sacramento State Senator from 1862-1863.

Tall, impeccably dressed with a Prince Albert Coat, tall hat and carrying a gold handled cane, Dr. Nixon could be seen in downtown Sacramento walking toward 13th and D Streets to the Central Pacific Railroad Hospital where he was chief surgeon from 1869 to 1885.

History was made by Dr. Nixon when he was Pr