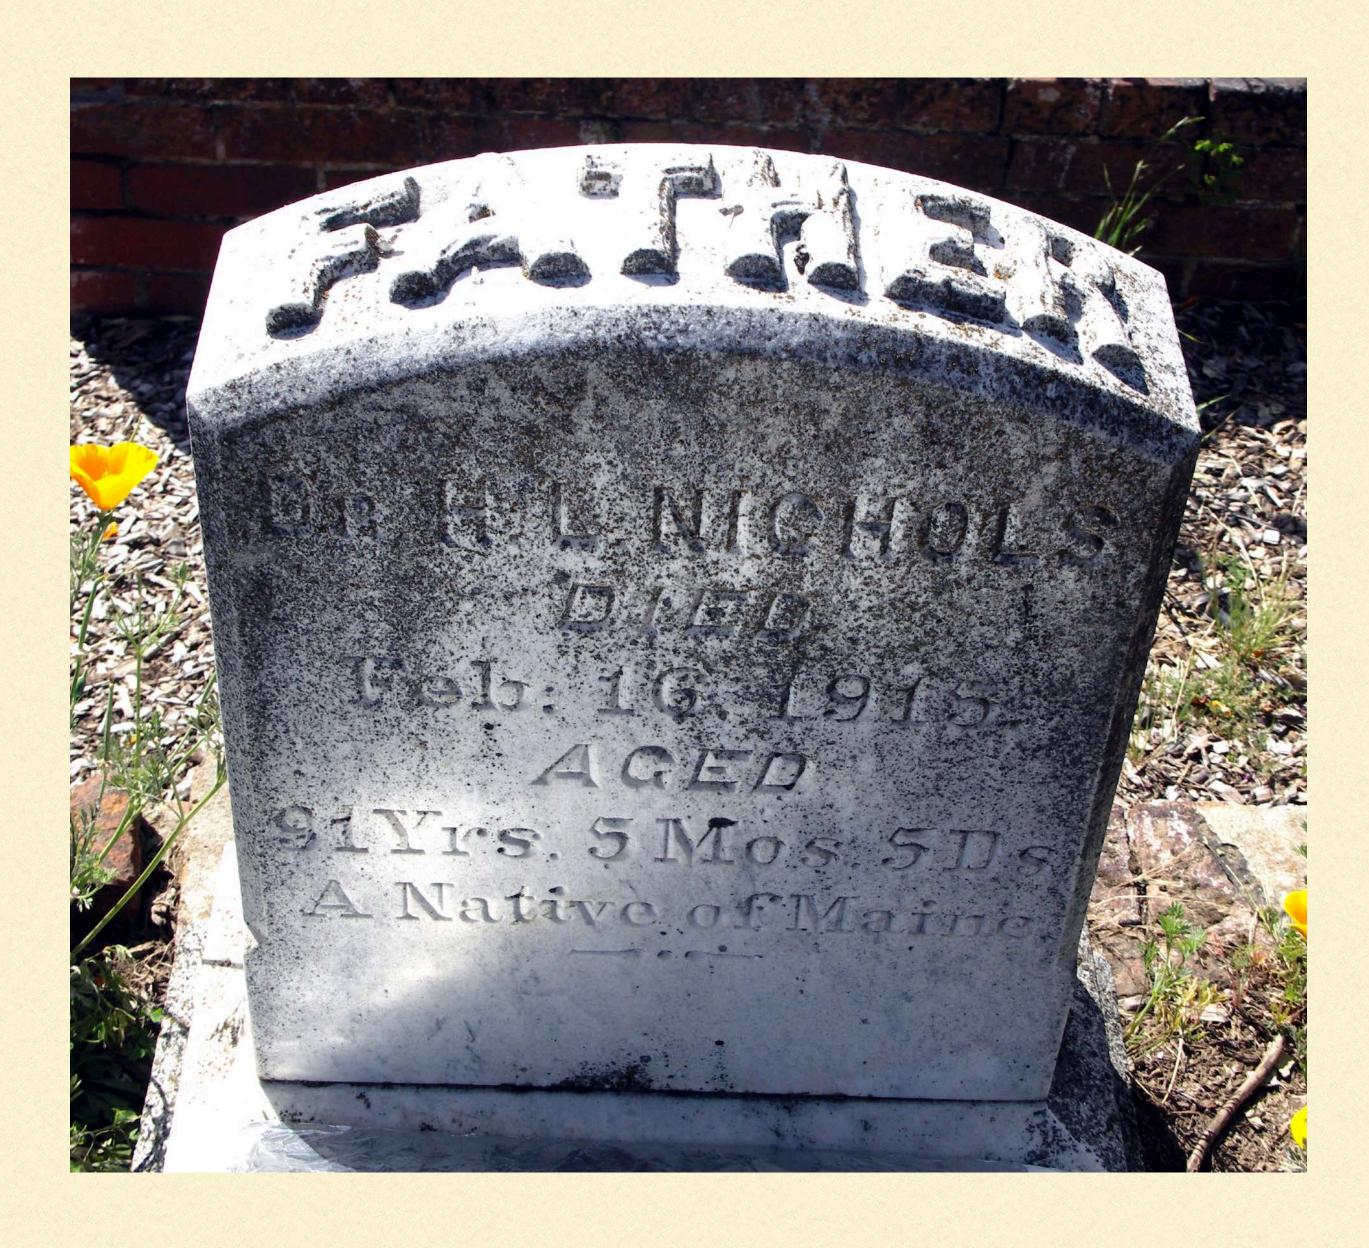

and the Gladding family of Lincoln, to a multitude of others from Dixon to Yuba to Folsom and beyond.







For a detailed history of Dr. Cronemiller, scan this QR code. It will link to an excellent article.



### Henry Nichols, MD 1823-1915



Dr. Nichols came by ship through Panama from Augusta, Maine, to Sacramento in 1853 to join his uncle, Allen Lambard, who owned the Sacramento Iron Works and the Lambard Flour Mill. Dr. Nichols' father, an attorney, had been Maine's Secretary of State. In 1845 Dr. Nichols graduated from Maine Medical School, Bowdoin College in Brunswick, Maine, after which he completed post graduate studies at Philadelphia Medical College. His Sacramento office was at Second and I Streets.



DE FL NICHOLS els: 191915 AGED 91 Yrs. 5 Mos. 5 Dal A Native of Maine.



### Alexander Nixon, MD 1821 - 1889









Three years after his graduation from Ohio Medical College in Cincinnati, Dr. Nixon traveled overland in 1849 from his home in Hamilton, Ohio, to Coloma, California, in search of gold. His medical practice in Sacramento began in 1852 after returning to Ohio to pick up his family. In 1856 he took an active part in the organization of the Republican Party. He was active in medical, civic, political and religious organizations, serving as a Sacramento State Senator from 1862-1863.

Tall, impeccably dressed with a Prince Albert Coat, tall hat and carrying a gold handled cane, Dr. Nixon could be seen in downtown Sacramento walking toward 13th and D Streets to the Central Pacific Railroad Hospital where he was chief surgeon from 1869 to 1885.

Histo