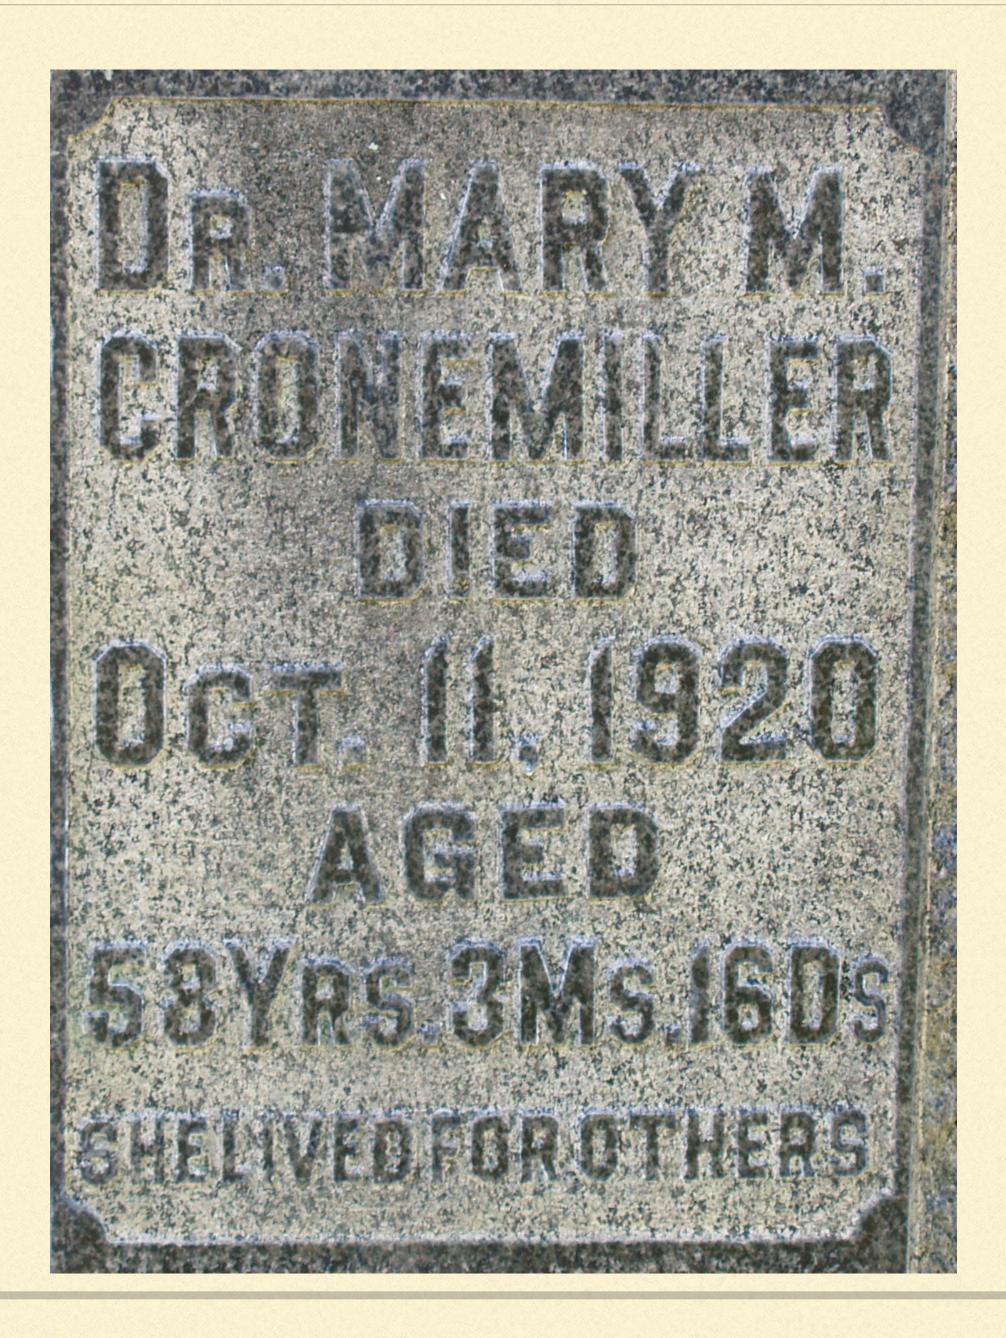

Although he gave firm and progressive leadership in medical and public health matters Dr. Montgomery left little information about himself. He was a bachelor described as very modest and reserved. Even his grave marker in the Old Masonic Section of the Sacramento Historic City Cemetery is inconspicuous in contrast to those of most of his medical contemporaries.