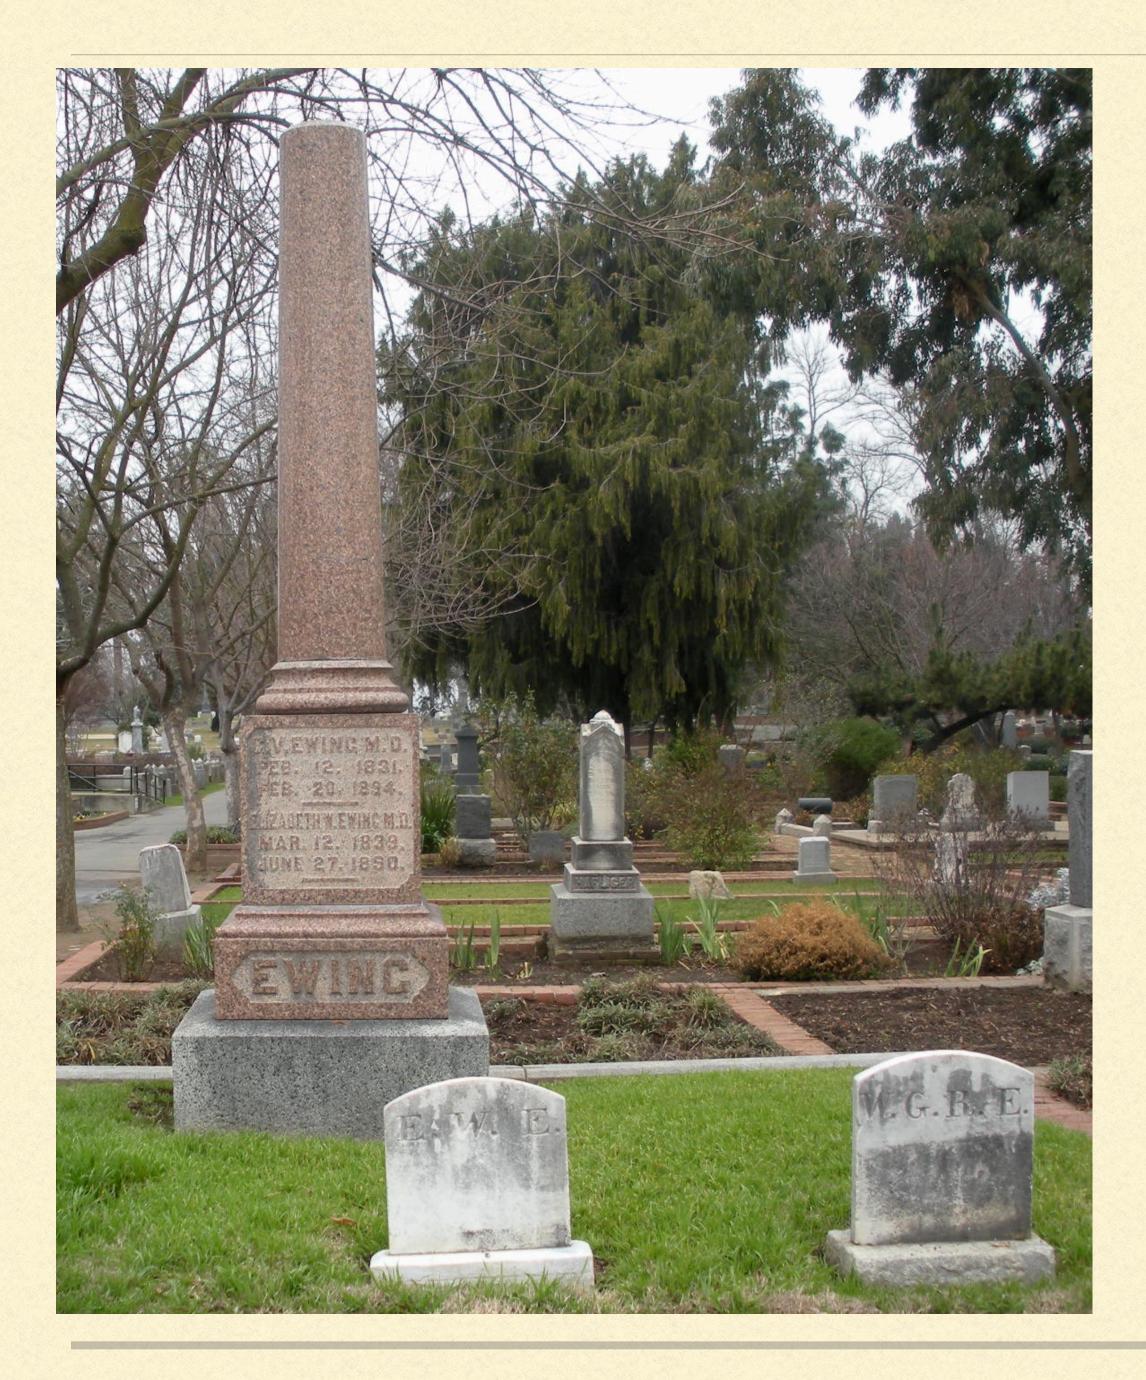

|              |                |                    |







Dr. Elizabeth Ewing moved from Pennsylvania to Ohio, where she was trained as a teacher. She traveled to Chicago, where she graduated from Women's Hospital Medical College in 1884. It was here she met and married Dr. George Ewing in 1870. She and her husband came to Sacramento where they built a large practice in surgery and female diseases.

Dr. George Ewing was born in Hayesville, Ohio and received his medical degree from Western Reserve Medical College in Cleveland in 1852. He came to Sacramento via Amador County in 1884 with his second wife, Elizabeth.



### Harvey Harkness, MD 1821 - 1901







Dr. Harkness has no gravemarker...not clear whether he had one at one time and it disappeared or never had one. His wife has one (bottom right).





Dr. Harkness was born in Pelham, Mass