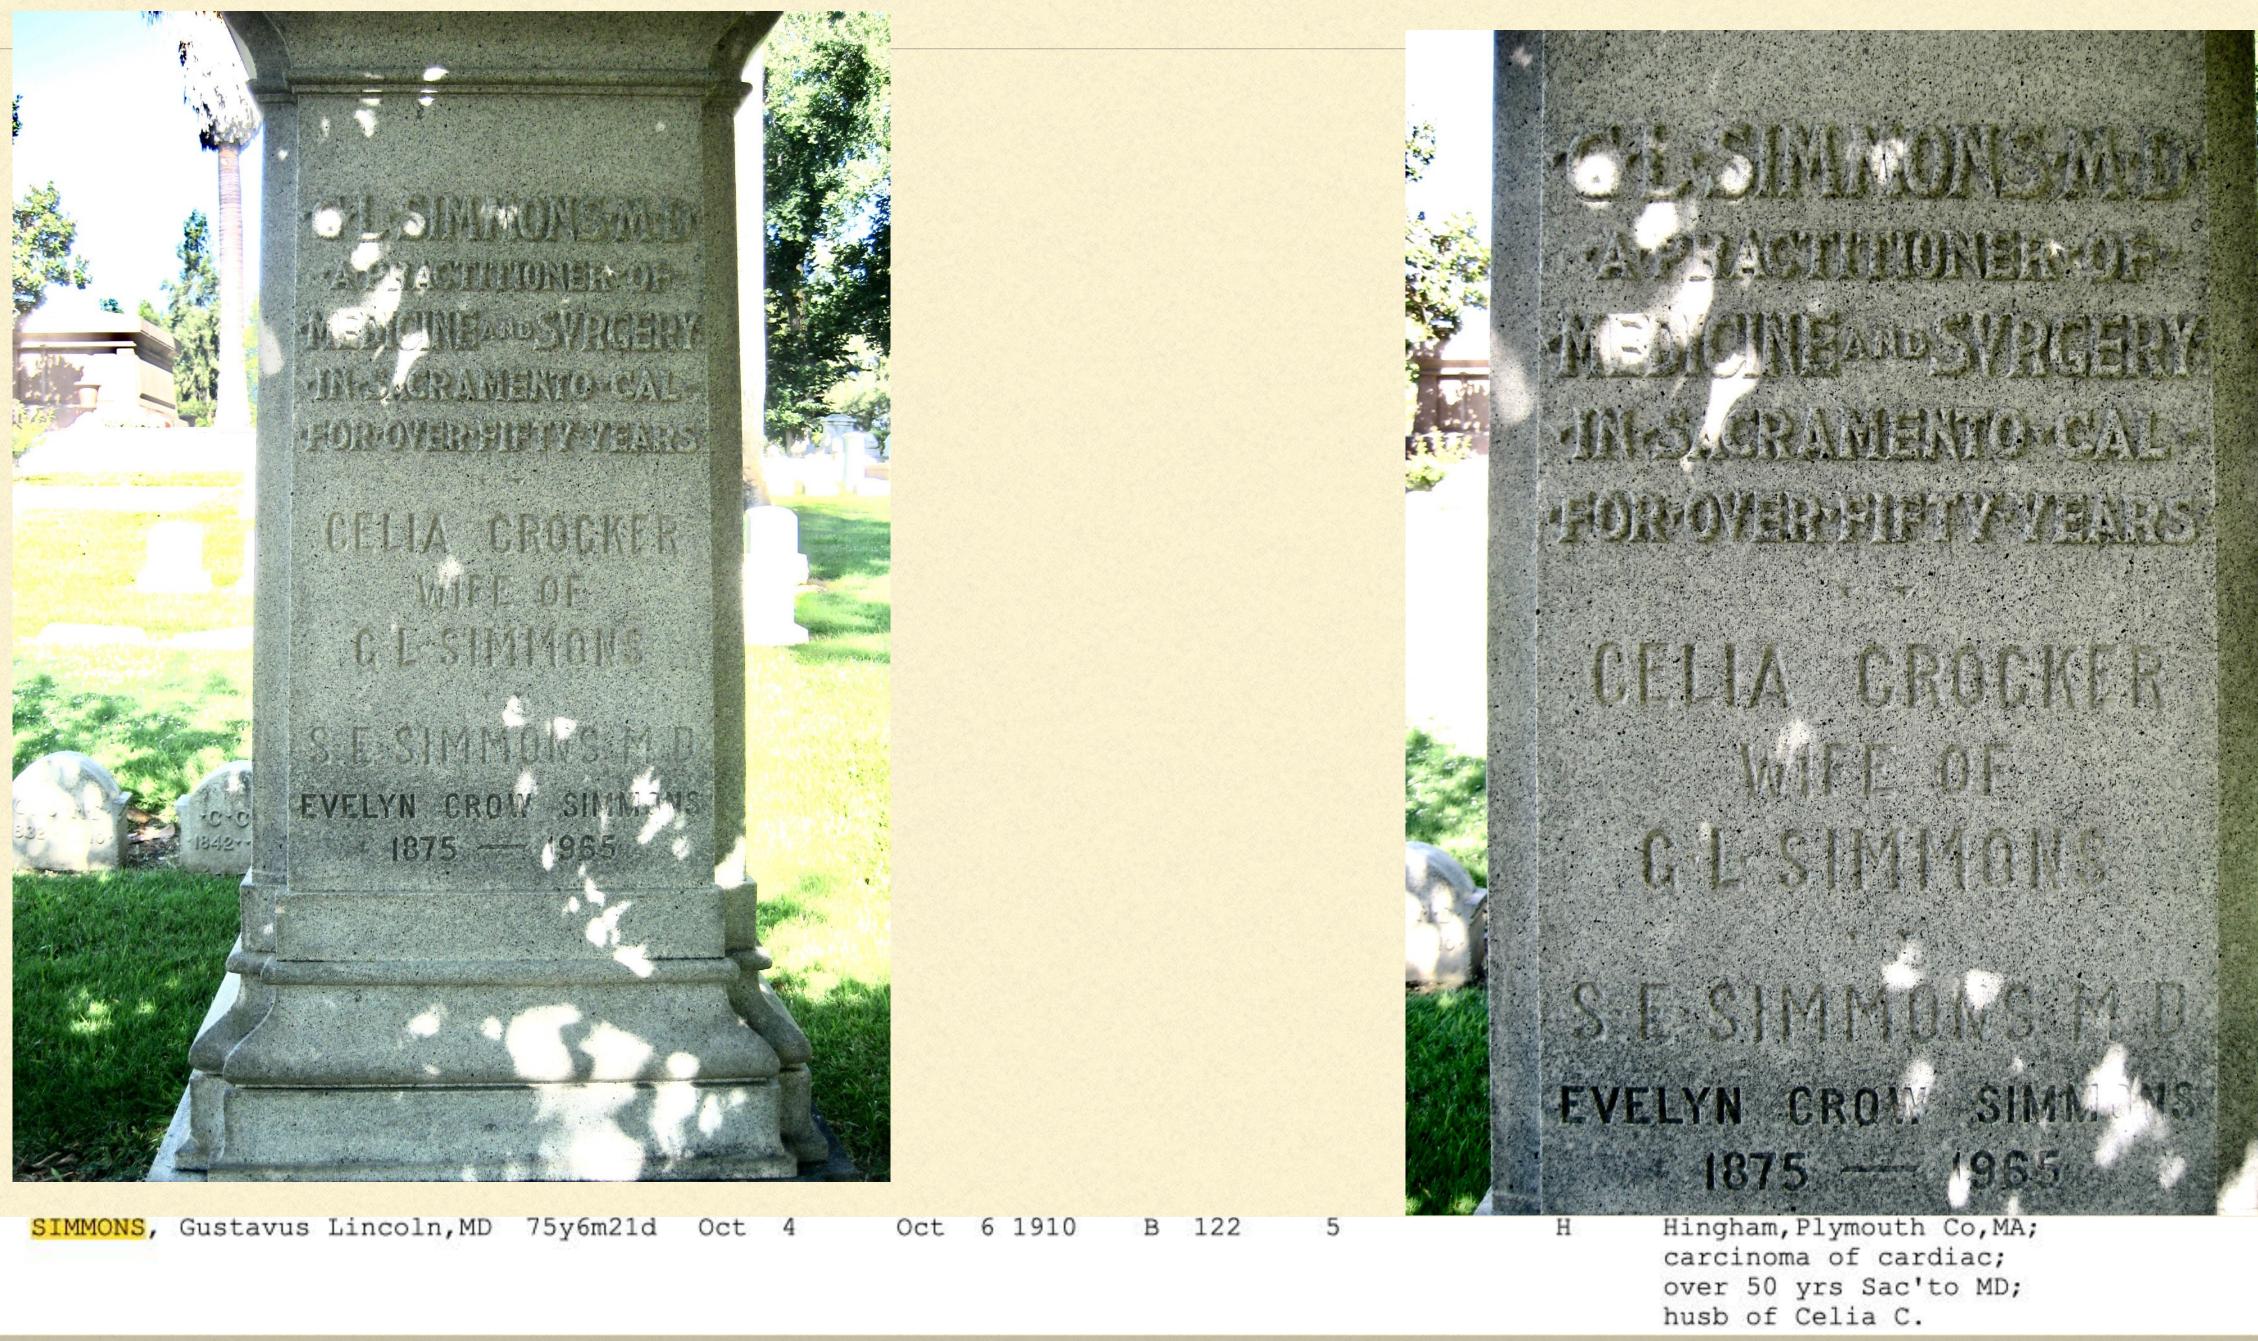

raised in Glenn County. She attended the Sacramento Seminary and, in 1873, married George Purkitt. George was an engineer and surveyor, and had an ancestor reported to have participated in the Boston Tea Party. They lived on the Tiffee ranch with their six children. To ensure her ability to educate and care for their children, she sold the ranch and moved to Willows. She attended Cooper Medical College in San Francisco, graduating with honors in 1894. She opened an office in Willows, became a member of the California Medical Association, and made numerous contributions to medical journals. She also continued her agricultural and stock raising interests, and joined the Daughters of the American Revolution in 1921. She died two years later.



## Gustavus Lincoln Simmons, MD 1832 - 1910







Dr. Simmons original trip to Sacramento was to assist his brother-inlaw, Dr. Henry May, at the Old Boston Drug store at 48 J Street. He worked as a pharmacist and irregular physician until 1854 when he left for Boston. He became the first person from California to receive an MD from the Medical Department of Harvard University and, on his return to Sacramento, he began 50 years as a beloved family practitioner.

Dr. Simmons was the guiding force in organizing the Sacramento Society for Medical Improvement. It was in his office at 46 J Street that twelve of Sacramento's leading physicians held the first meeting on March 17, 1868.

He traveled to Italy to select **Italian stone pine trees** saplings and, tending them on the long voyage home, planted them around Capitol Park.

He made it