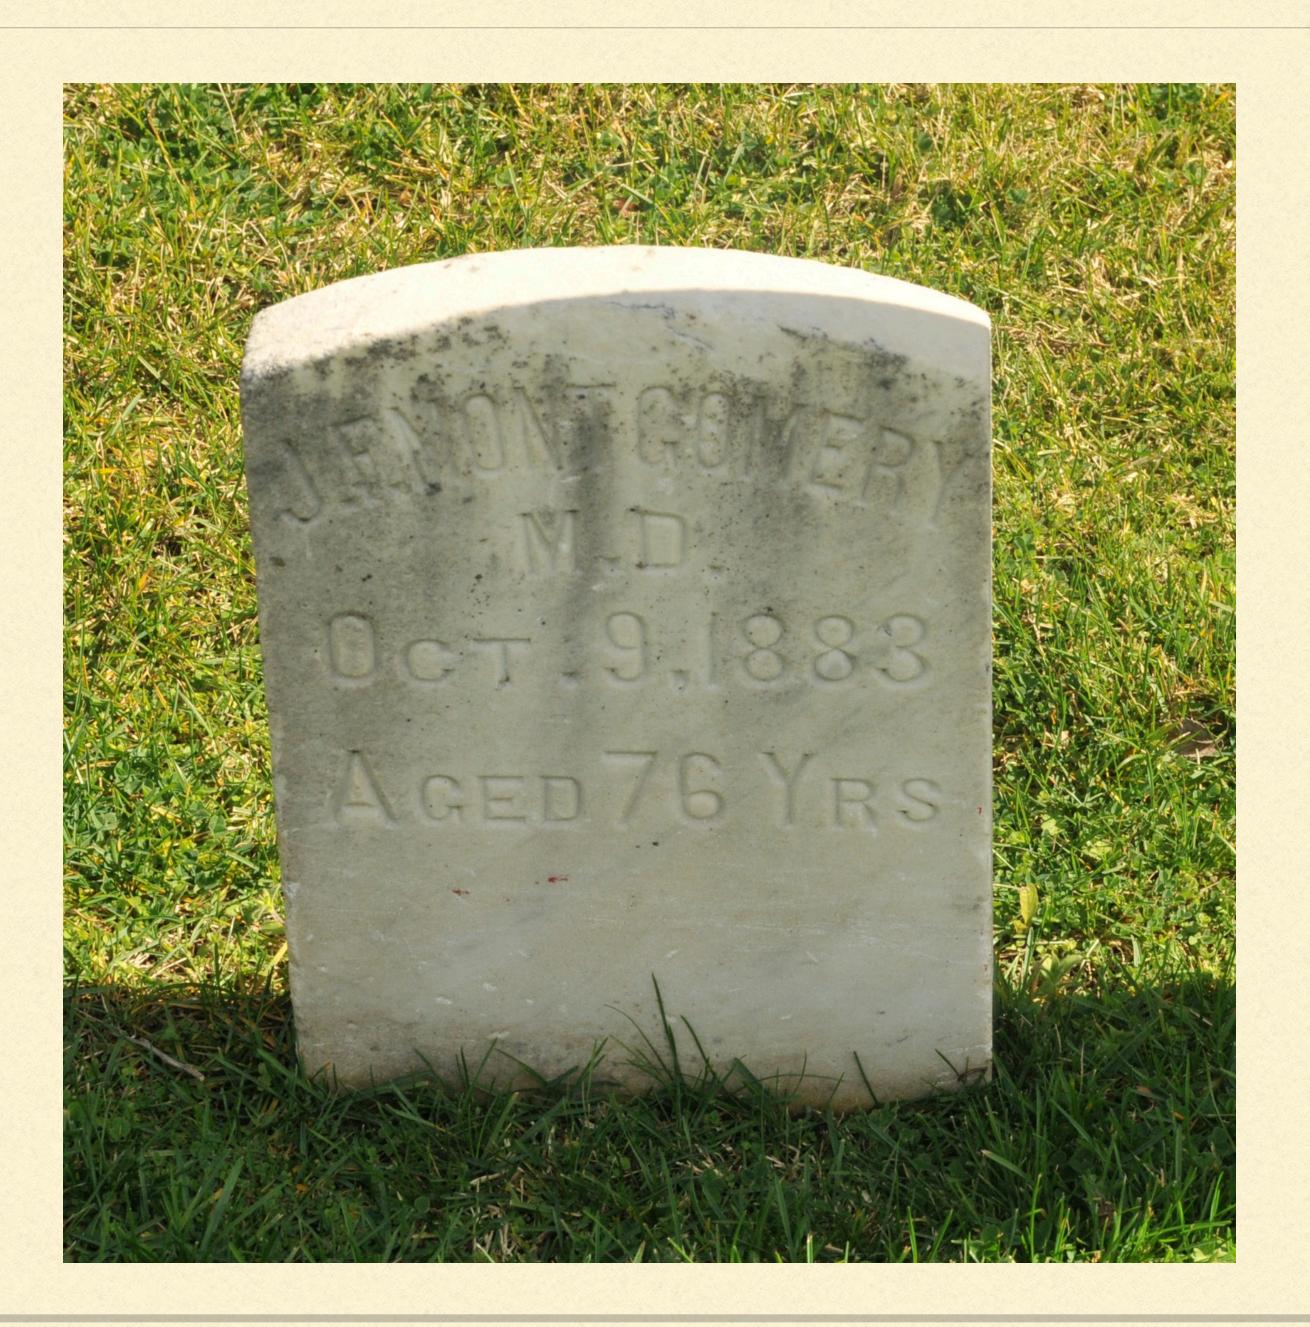

Although he gave firm and progressive leadership in medical and public health matters Dr. Montgomery left little information about himself. He was a bachelor described as very modest and reserved. Even his grave marker in the Old Masonic Section of the Sacramento Historic City Cemetery is inconspicuous in contrast to those of most of his medical contemporaries.