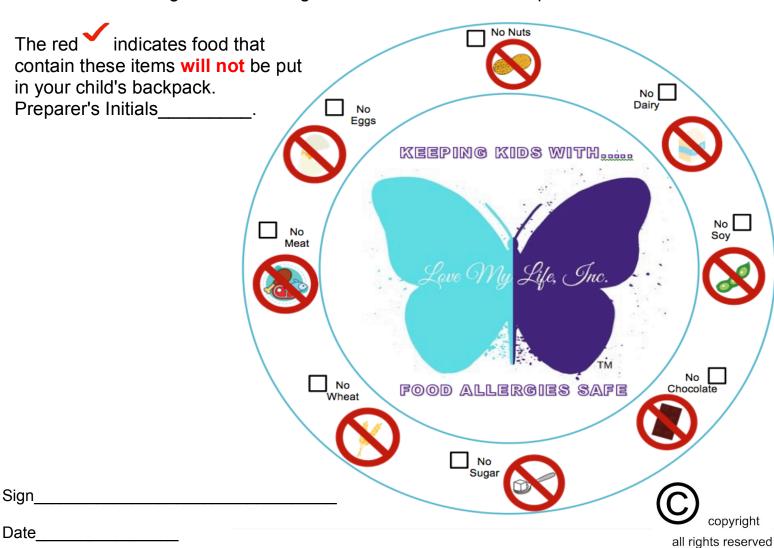

## Service Request Form Food Pantry

| Child's Name<br>Parent/Guardian |        |                                                                                                     |  |
|---------------------------------|--------|-----------------------------------------------------------------------------------------------------|--|
| Child's Age Se                  | chool: |                                                                                                     |  |
| Teacher                         |        | Grade                                                                                               |  |
| <u>Food:</u>                    |        | * We will only give y items according to your request. Once items are placed in your bag, the bag w |  |
|                                 |        | be sealed for your safety.                                                                          |  |

We're trying our best to provide your child with a backpack of items that will meet their nutritional needs. We understand there are often no options for children suffering with food allergies, intolerances or cultural practices.