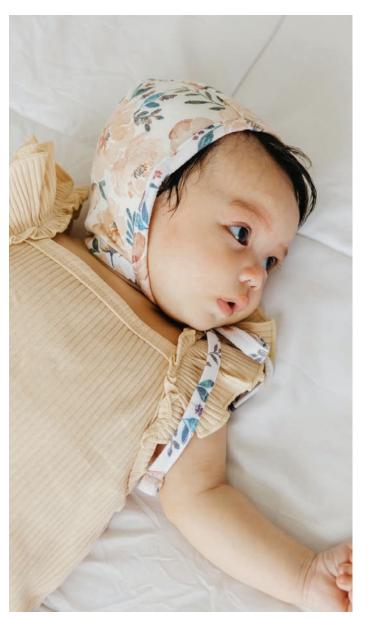

## **Baby Bonnet**

Turn heads with a sweet accessory.

Effortless yet darling, our super-soft baby bonnet gives a nod to days gone by while still managing to be completely trend forward. With a baby-friendly design that's comfy to wear, it's available in multiple Copper Pearl prints.