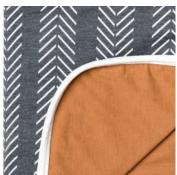

## 3-Layer Stretchy Quilts

Triple the coziness, double the style.

Created with baby's comfort in mind, this goto quilt offers three layers of premium knit with superior softness and stretch. Generously sized at 46x46 inches, it's designed to grow with baby from infancy to toddlerhood and beyond. With a trendy print on one side and a basic look on the other, our reversible quilt delivers twice the style at one great price. A cozy, clever buy!

## 3-Layer Jumbo Quilts

An oversized take on our original 3-Layer Quilt.

We took our popular 3-Layer Quilt and supersized it to 60 x 72 inches—making it a perfect size for bigger kids and adults! Made of premium knit fabric, our throw blanket features a trendy print on one side and a classic feel on the other, for reversible softness and stretch that's sure to keep the whole family cozy.