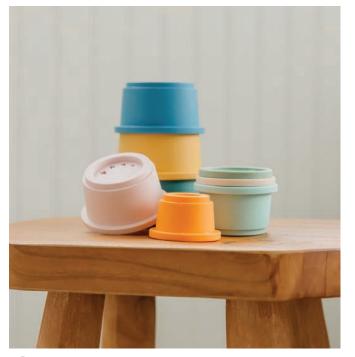

## Oceana Stacking Cups

Stack up the fun!

From the tub to the beach, these stacking cups are a great way to learn and play. With eight cups, little ones can have endlgess fun stacking and nesting as they develop their fine motor skills. Featuring colorful numbered cups, with patterned draining holes, baby can also explore counting, matching, and pattern recognition as they play. Made from food grade silicone and free from BPA and phthalates.