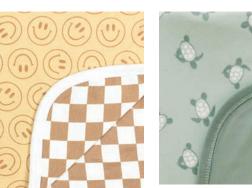

## Premium Changing Pad Covers

#### Make a change for the better.

Having a baby means endless diaper changes—so you might as well do it in style! Our changing pad cover comes in multiple on–trend designs to inspire serious nursery envy. Featuring a universal fit for all standard changing pads, it's made of ultra–soft fabric with a hint of stretch, so it feels as good as it looks. Plus it's durable enough to withstand wash after wash. Change is good!