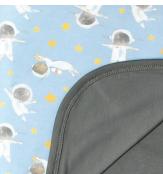

## Premium Changing Pad Covers

#### Make a change for the better.

Having a baby means endless diaper changes—so you might as well do it in style! Our changing pad cover comes in multiple on–trend designs to inspire serious nursery envy. Featuring a universal fit for all standard changing pads, it's made of ultra–soft fabric with a hint of stretch, so it feels as good as it looks. Plus it's durable enough to withstand wash after wash. Change is good!