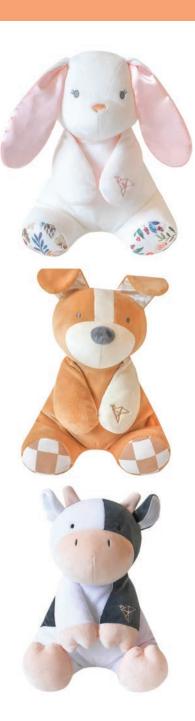

# Toys

## Squish Plush

Meet your new main squeeze.

This squishable friend is oh-so soft to the touch and ready for some serious cuddle time. Made with pillow-soft fabric and featuring signature Copper Pearl prints, this cuddly pal offers soothing comfort to baby anywhere you go.