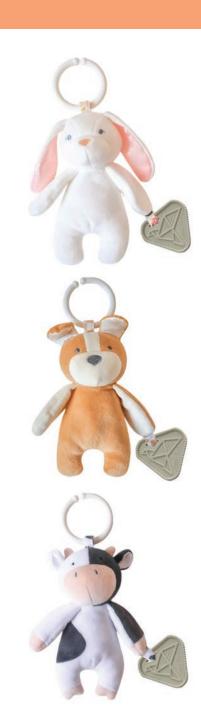

# Toys

### **Grab & Rattle**

Easy to hold, easier to love.

Designed for little hands, this pint-sizedpal is easy for baby to grab. Made withsupersoft fabric, this adorable stuffedrattle offers sensory engagement withrattle beads and ultra-luxe materials.

### On-The-Go Plush

Take giggles on the go.

From squeezing to teething, this clip-on plushie offers endless engagement wherever you go. Featuring a gentle giggle sound when shaken, this supersoft pal also includes a silicone teether and handy travel clip for on-the-go entertainment.

## Squish Plush

Meet your new main squeeze.

This squishable friend is oh-so soft to the touch and ready for some serious cuddle time. Made with pillow-soft fabric and featuring signature Copper Pearl prints, this cuddly pal offers soothing comfort to baby anywhere you go.

## **Character Lovey**

A buddy and blankie in one.

Just the right size to take on the go, this snuggly lovey features a squishy head, and super-soft fabric to comfort baby.