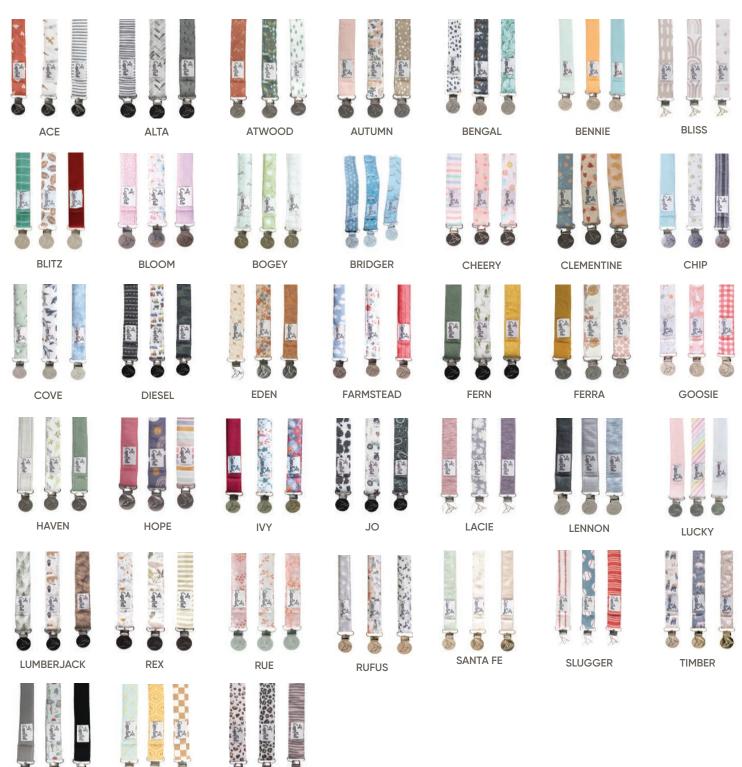

## **Binky Clip Sets**

A chic way to keep baby's pacifier close at hand.

TROUT

VANCE

Offering the ultimate blend of fashion and function, our unique Binky Clip features a premium knit strap lined with absorbent fleece to help soak up drool. Simply attach baby's pacifier or teether to one end, then fasten the stainless steel clip to clothing, blankets or baby gear. No more floor drops or pacifier pick-ups!