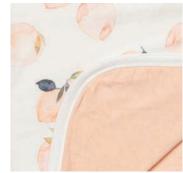

### Premium Hooded Towels

### A darling way to dry off.

Featuring a cozy hood and pint-sized pockets, this bath time staple comes in modern prints to make a true splash. Made with premium knit cotton that gets softer with each wash, it's backed with comfy terrycloth for superior absorbency. Plus it's generously sized to take baby through toddlerhood.