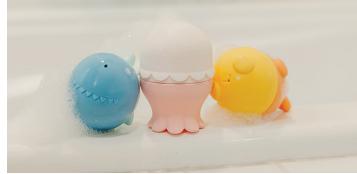

## Oceana Plush Bath Toy Set

Huggable friends turn bathtime into playtime!

Make bathtime fun with our plush bath pals Wade, Finn, Skip, and Cora! Designed to keep your little ones entertained, these cuddly friends are perfect for playtime in or out of the water. Simply hang to dry by the built-in loops when tub time is done.