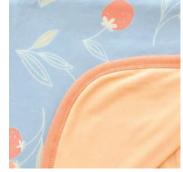

### Premium Hooded Towels

### A darling way to dry off.

Featuring a cozy hood and pint-sized pockets, this bath time staple comes in modern prints to make a true splash. Made with premium knit cotton that gets softer with each wash, it's backed with comfy terrycloth for superior absorbency. Plus it's generously sized to take baby through toddlerhood.