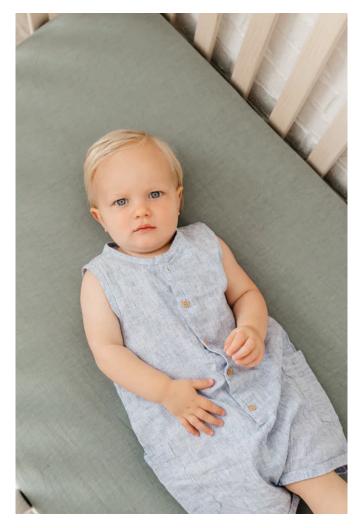

## **Long Sleeve Bodysuit**

#### Everyday comfort in modern prints.

With buttery soft fabric that's gentle against baby's skin, these long sleeve bodysuits are the perfect everyday wardrobe piece. Available in trend-driven prints, they feature overlap shoulders for easy on and off. Our smaller sizes also include fold-over mittens to prevent scratching. Wear them for naptime, playtime, or anything in between!

Newborn, 0-3 months, 3 to 6 months, 6 to 12 months, 12 to 18 months, 18 to 24 months