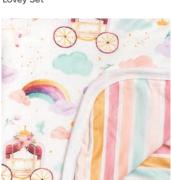

## **Lovey Set**

Just the right size for self-soothing on the go!

A mini version of our 3-Layer Quilt, this comforting companion is made with supersoft premium knit fabric. Sized 16x16 inches for ultimate portability, it features an original, modern print on one side and a pop of coloron the back. We even included a second security blanket for backup!