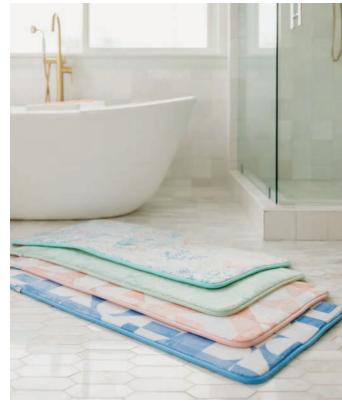

### **Bath Mats**

At tub time, comfort is key!

Make bath time comfier with this multitasking bath mat. With a plush top layer and memory foam center, it also makes a perfect kneeler when bathing your little one.