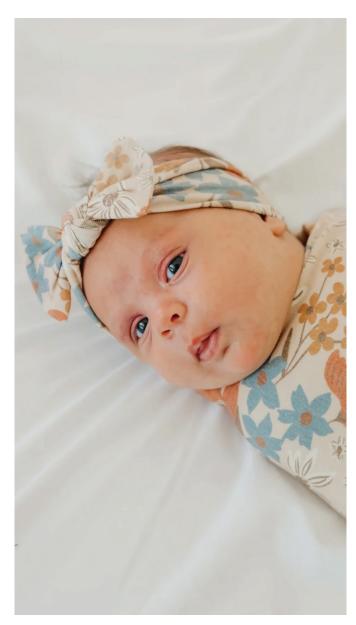

## **Knit Headbands**

Your go-to bow!

Available in a range of on-trend prints, our stylish bow headband is made with the same buttery-soft fabric as our other items. Perfectly sized for newborns, it features enough stretch to grow with baby through the first few months.

## **Nylon Bows**

Accessorize with ease.

With three stylish options and available in a wide range of your favorite Copper Pearl prints, our Nylon Bows offer endless ways to accessorize. They feature high-quality nylon fabric with plenty of stretch for a universal fit.