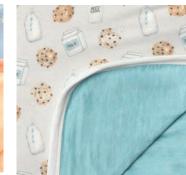

## Premium Changing Pad Covers

#### Make a change for the better.

Having a baby means endless diaper changes—so you might as well do it in style! Our changing pad cover comes in multiple on–trend designs to inspire serious nursery envy. Featuring a universal fit for all standard changing pads, it's made of ultra–soft fabric with a hint of stretch, so it feels as good as it looks. Plus it's durable enough to withstand wash after wash. Change is good!