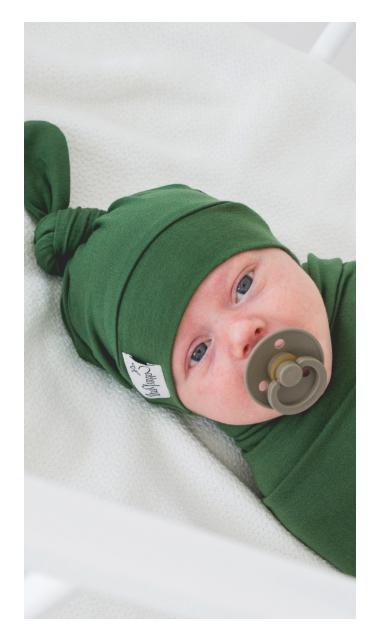

## **Top Knot Hats**

A baby basic—with a twist.

Featuring our ultra-soft fabric with just the right hint of stretch, it's available in multiple on-trend patterns that coordinate with our celebrated swaddles. Simply adjust the knot to ensure a perfect fit.

0-4 months, 5-18 months