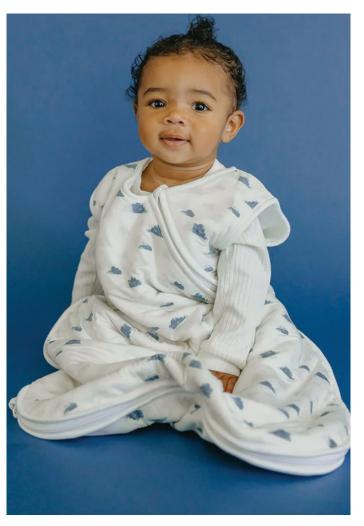

## Cloud Sleep Bags

## Meet the blanket that can't get kicked off!

Boasting three layers of buttery soft fabric and a cozy, plush fill, our three-layer sleep bags are designed with baby's comfort in mind. That's why we created them with ultra-soft, breathable fabric with just the right hint of stretch.

0-6 months, 6-12 months, 12-18 months, and 18-24 months