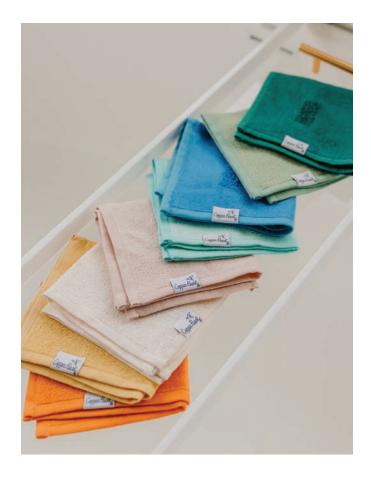

### Premium Hooded Towels

### A darling way to dry off.

Featuring a cozy hood and pint-sized pockets, this bath time staple comes in modern prints to make a true splash. Made with premium knit cotton that gets softer with each wash, it's backed with comfy terrycloth for superior absorbency. Plus it's generously sized to take baby through toddlerhood.