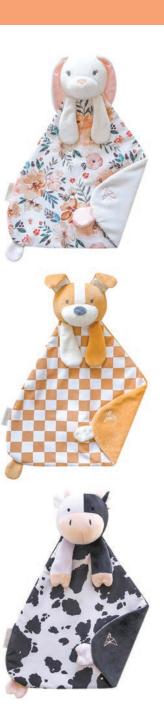

# Toys

## **Character Lovey**

A buddy and blankie in one.

Just the right size to take on the go, this snuggly lovey features a squishy head, and super-soft fabric to comfort baby.