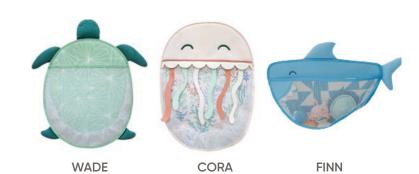

### Oceana Wash Mitt

The cutest way to clean up.

Meet Wade, Cora, and Finn, our favorite bath time buddies! Made from the same ultra-soft bamboo terry cloth as our washcloths, this wash mitt features one of our three bath time buddies with embroidered details. With loops to hang dry, the mitts have a universal fit for any-size hand.

## Character Hooded Towel

Give bathtime some character.

Featuring an adorable character hood, this cozy bath towel is made of premium knit cotton and backed with absorbent terry cloth for bathtime bliss. Choose from our three bath time buddies Finn, Wade, and Cora!

## Oceana Plush Bath Toy Set

Huggable friends turn bathtime into playtime!

Make bathtime fun with our plush bath pals Wade, Finn, Skip, and Cora! Designed to keep your little ones entertained, these cuddly friends are perfect for playtime in or out of the water. Simply hang to dry by the built-in loops when tub time is done.