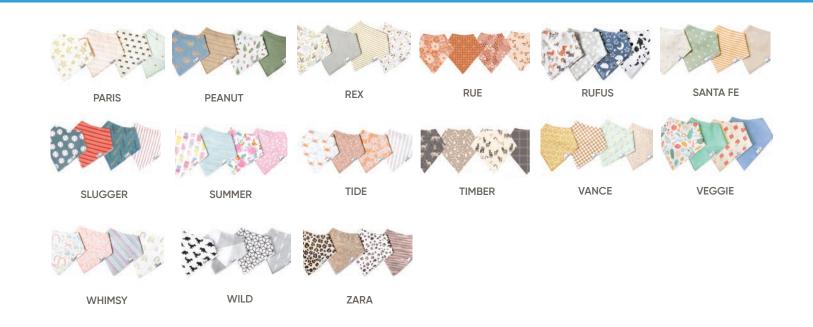

## Bandana Bib Sets

A drool-worthy accessory.

Everyone needs a statement piece—baby included!
Featuring on-trend prints, our bibs offer the ultimate outfit protection for drooling and teething babies. Made of soft fabric, they feature two adjustable snaps to fit both infants and toddlers.