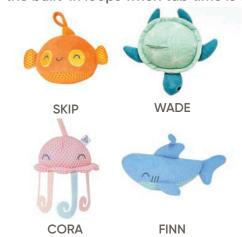

## Oceana Plush Bath Toy Set

Huggable friends turn bathtime into playtime!

Make bathtime fun with our plush bath pals Wade, Finn, Skip, and Cora! Designed to keep your little ones entertained, these cuddly friends are perfect for playtime in or out of the water. Simply hang to dry by the built-in loops when tub time is done.

## Oceana Squirtie **Bath Toy Set**

Mix-and-match squirties for creative play.

It's tub time! Our Finn, Skip, and Cora silicone squirties pop apart for mix-and-match play that helps little ones develop hand-eye coordination and fine motor skills-plus it makes cleaning a breeze. Each character has it's own unique spray feature that lets baby explore cause-and-effect, while adding to the fun. Made from food grade silicone and free from BPA and phthalates.