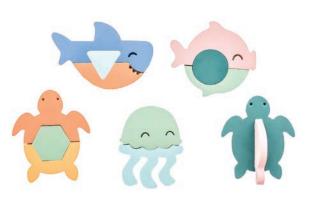

## Oceana Foam Bath Playset

Soak up the fun!

Your little one will love playing with these fun foam characters. From the water to the wall, they float in the tub or stick to smooth surfaces when wet. The puzzle pieces help your child learn as they play, developing hand-eye coordination and problem solving skills.