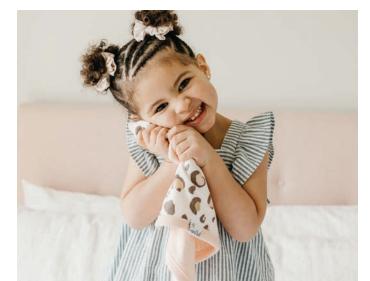

## **Lovey Set**

Just the right size for self-soothing on the go!

A mini version of our 3-Layer Quilt, this comforting companion is made with supersoft premium knit fabric. Sized 16x16 inches for ultimate portability, it features an original, modern print on one side and a pop of coloron the back. We even included a second security blanket for backup!

## **Binky Clip Sets**

A chic way to keep baby's pacifier close at hand.

TROUT

VANCE

Offering the ultimate blend of fashion and function, our unique Binky Clip features a premium knit strap lined with absorbent fleece to help soak up drool. Simply attach baby's pacifier or teether to one end, then fasten the stainless steel clip to clothing, blankets or baby gear. No more floor drops or pacifier pick-ups!