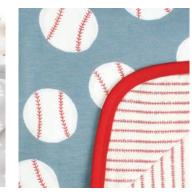

## 3-Layer Stretchy Quilts

Triple the coziness, double the style.

Created with baby's comfort in mind, this goto quilt offers three layers of premium knit with superior softness and stretch. Generously sized at 46x46 inches, it's designed to grow with baby from infancy to toddlerhood and beyond. With a trendy print on one side and a basic look on the other, our reversible quilt delivers twice the style at one great price. A cozy, clever buy!

## 3-Layer Jumbo Quilts

An oversized take on our original 3-Layer Quilt.

We took our popular 3-Layer Quilt and supersized it to 60 x 72 inches—making it a perfect size for bigger kids and adults! Made of premium knit fabric, our throw blanket features a trendy print on one side and a classic feel on the other, for reversible softness and stretch that's sure to keep the whole family cozy.