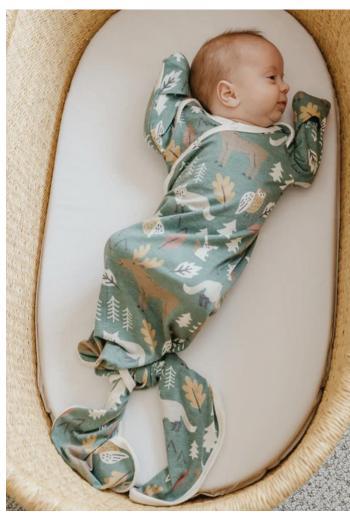

### **Knotted Gowns**

#### Knot your average baby gown.

Made with the same premium knit fabric as our beloved swaddles, this soft and stretchy gown ties at the bottom for easy diaper changes—and room to grow. Available in your favorite Copper Pearl prints, it features unique snaps to make dressing a breeze, along with fold-over hand mitts to prevent scratching. Sure to be baby's favorite outfit!

Newborn (0-4 mo.) size