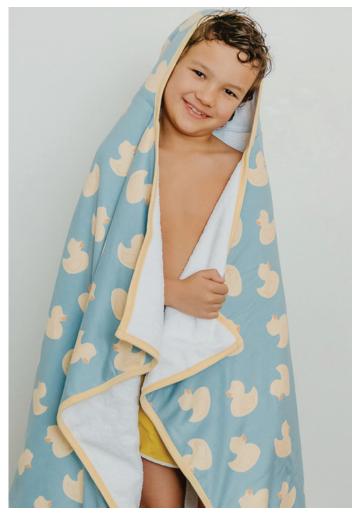

### Big Kid Hooded Towel

Bath time bliss—for big kids only.

We sized up our signature hooded bath towel to bring high-absorbency coziness to kids ages 4 and up. Made of premium knit cotton and lined with terry cloth, it gets softer with each wash and features a hood and pockets for comfort and convenience.