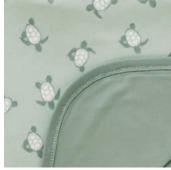

## Premium Changing Pad Covers

#### Make a change for the better.

Having a baby means endless diaper changes—so you might as well do it in style! Our changing pad cover comes in multiple on–trend designs to inspire serious nursery envy. Featuring a universal fit for all standard changing pads, it's made of ultra–soft fabric with a hint of stretch, so it feels as good as it looks. Plus it's durable enough to withstand wash after wash. Change is good!