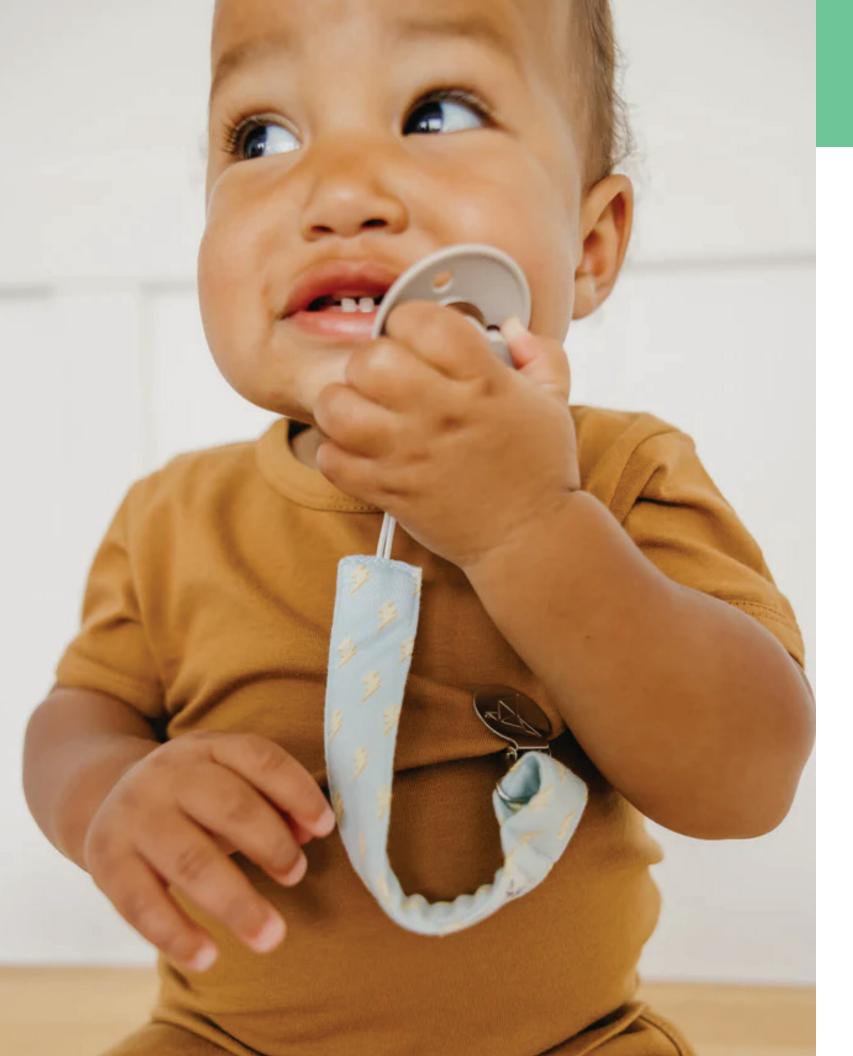

## **Binky Clip Sets**

A chic way to keep baby's pacifier close at hand.

TROUT

VANCE

Offering the ultimate blend of fashion and function, our unique Binky Clip features a premium knit strap lined with absorbent fleece to help soak up drool. Simply attach baby's pacifier or teether to one end, then fasten the stainless steel clip to clothing, blankets or baby gear. No more floor drops or pacifier pick-ups!