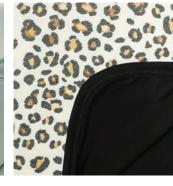

## Premium Changing Pad Covers

#### Make a change for the better.

Having a baby means endless diaper changes—so you might as well do it in style! Our changing pad cover comes in multiple on–trend designs to inspire serious nursery envy. Featuring a universal fit for all standard changing pads, it's made of ultra–soft fabric with a hint of stretch, so it feels as good as it looks. Plus it's durable enough to withstand wash after wash. Change is good!