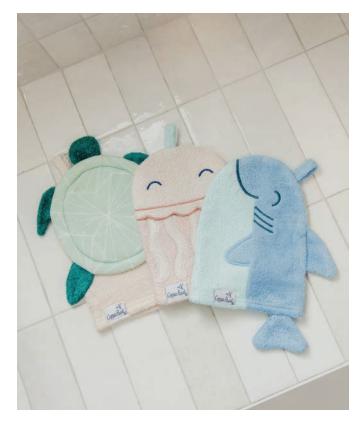

### Oceana Wash Mitt

The cutest way to clean up.

Meet Wade, Cora, and Finn, our favorite bath time buddies! Made from the same ultra-soft bamboo terry cloth as our washcloths, this wash mitt features one of our three bath time buddies with embroidered details. With loops to hang dry, the mitts have a universal fit for any-size hand.

# Bath

## **Ultra-Soft** Washcloths

A delicate yet durable tub time essential.

Our amazingly soft terry cloth is perfect for protecting your baby's delicate skin. Also durable and long lasting, our washcloths can be used again and again for bath time or any time. The bamboo's soft material is also very absorbent, coming in handy when baby makes a mess or is drooling non-stop.