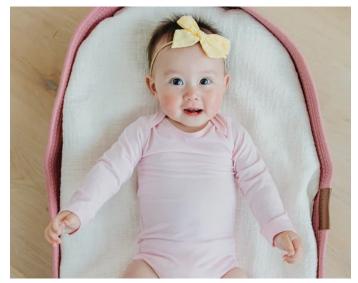

## **Long Sleeve Bodysuit**

#### Everyday comfort in modern prints.

With buttery soft fabric that's gentle against baby's skin, these long sleeve bodysuits are the perfect everyday wardrobe piece. Available in trend-driven prints, they feature overlap shoulders for easy on and off. Our smaller sizes also include fold-over mittens to prevent scratching. Wear them for naptime, playtime, or anything in between!

Newborn, 0-3 months, 3 to 6 months, 6 to 12 months, 12 to 18 months, 18 to 24 months