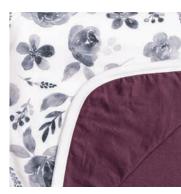

## 3-Layer Stretchy Quilts

Triple the coziness, double the style.

Created with baby's comfort in mind, this goto quilt offers three layers of premium knit with superior softness and stretch. Generously sized at 46x46 inches, it's designed to grow with baby from infancy to toddlerhood and beyond. With a trendy print on one side and a basic look on the other, our reversible quilt delivers twice the style at one great price. A cozy, clever buy!

## 3-Layer Jumbo Quilts

An oversized take on our original 3-Layer Quilt.

We took our popular 3-Layer Quilt and supersized it to 60 x 72 inches—making it a perfect size for bigger kids and adults! Made of premium knit fabric, our throw blanket features a trendy print on one side and a classic feel on the other, for reversible softness and stretch that's sure to keep the whole family cozy.