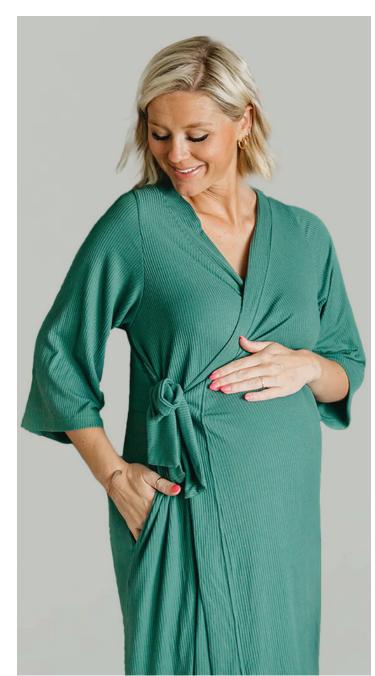

### Womens **Everyday Robe**

Wrap yourself in comfort.

Featuring flowy, three-quarter sleeves, it closes with an internal tie placed a little higher up to accommodate growing bumps.

X-Small, Small, Medium, Large, X-Large