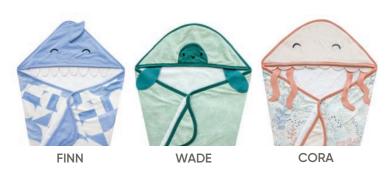

## Character Hooded Towel

Give bathtime some character.

Featuring an adorable character hood, this cozy bath towel is made of premium knit cotton and backed with absorbent terry cloth for bathtime bliss. Choose from our three bath time buddies Finn, Wade, and Cora!

### Oceana Wash Mitt

The cutest way to clean up.

Meet Wade, Cora, and Finn, our favorite bath time buddies! Made from the same ultra-soft bamboo terry cloth as our washcloths, this wash mitt features one of our three bath time buddies with embroidered details. With loops to hang dry, the mitts have a universal fit for any-size hand.