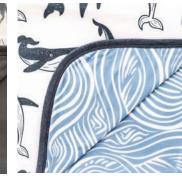

### Premium Hooded Towels

### A darling way to dry off.

Featuring a cozy hood and pint-sized pockets, this bath time staple comes in modern prints to make a true splash. Made with premium knit cotton that gets softer with each wash, it's backed with comfy terrycloth for superior absorbency. Plus it's generously sized to take baby through toddlerhood.