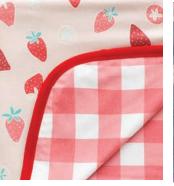

## 3-Layer Stretchy Quilts

Triple the coziness, double the style.

Created with baby's comfort in mind, this goto quilt offers three layers of premium knit with superior softness and stretch. Generously sized at 46x46 inches, it's designed to grow with baby from infancy to toddlerhood and beyond. With a trendy print on one side and a basic look on the other, our reversible quilt delivers twice the style at one great price. A cozy, clever buy!

## 3-Layer Jumbo Quilts

An oversized take on our original 3-Layer Quilt.

We took our popular 3-Layer Quilt and supersized it to 60 x 72 inches—making it a perfect size for bigger kids and adults! Made of premium knit fabric, our throw blanket features a trendy print on one side and a classic feel on the other, for reversible softness and stretch that's sure to keep the whole family cozy.