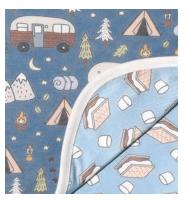

## Knit Swaddle Blankets

Meet the perfect swaddle.

Yes, it does exist! Offering the optimal combination of durability and stretch, our swaddle keeps baby securely wrapped while offering just the right touch of wiggle room. Available in a range of on-trend prints, it's generously sized to grow with baby through toddlerhood.