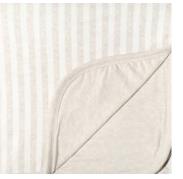

### Premium Hooded Towels

### A darling way to dry off.

Featuring a cozy hood and pint-sized pockets, this bath time staple comes in modern prints to make a true splash. Made with premium knit cotton that gets softer with each wash, it's backed with comfy terrycloth for superior absorbency. Plus it's generously sized to take baby through toddlerhood.