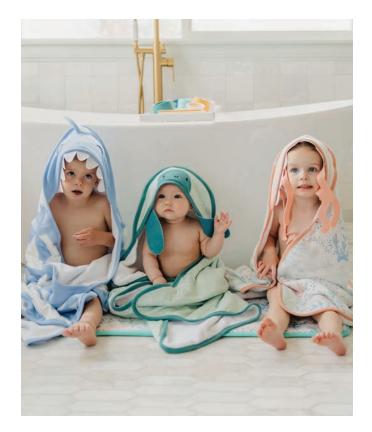

## Character Hooded Towel

Give bathtime some character.

Featuring an adorable character hood, this cozy bath towel is made of premium knit cotton and backed with absorbent terry cloth for bathtime bliss. Choose from our three bath time buddies Finn, Wade, and Cora!

### Oceana Wash Mitt

The cutest way to clean up.

Meet Wade, Cora, and Finn, our favorite bath time buddies! Made from the same ultra-soft bamboo terry cloth as our washcloths, this wash mitt features one of our three bath time buddies with embroidered details. With loops to hang dry, the mitts have a universal fit for any-size hand.