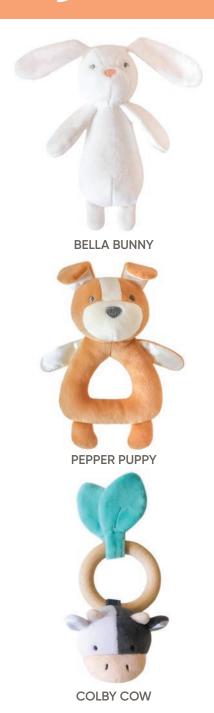

# Toys

### **Grab & Rattle**

Easy to hold, easier to love.

Designed for little hands, this pint-sizedpal is easy for baby to grab. Made withsupersoft fabric, this adorable stuffedrattle offers sensory engagement withrattle beads and ultra-luxe materials.

### On-The-Go Plush

Take giggles on the go.

From squeezing to teething, this clip-on plushie offers endless engagement wherever you go. Featuring a gentle giggle sound when shaken, this supersoft pal also includes a silicone teether and handy travel clip for on-the-go entertainment.

## Squish Plush

Meet your new main squeeze.

This squishable friend is oh-so soft to the touch and ready for some serious cuddle time. Made with pillow-soft fabric and featuring signature Copper Pearl prints, this cuddly pal offers soothing comfort to baby anywhere you go.

## **Character Lovey**

A buddy and blankie in one.

Just the right size to take on the go, this snuggly lovey features a squishy head, and super-soft fabric to comfort baby.