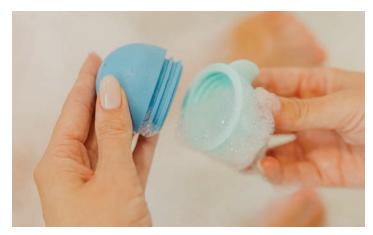

## Oceana Squirtie **Bath Toy Set**

Mix-and-match squirties for creative play.

It's tub time! Our Finn, Skip, and Cora silicone squirties pop apart for mix-and-match play that helps little ones develop hand-eye coordination and fine motor skills-plus it makes cleaning a breeze. Each character has it's own unique spray feature that lets baby explore cause-and-effect, while adding to the fun. Made from food grade silicone and free from BPA and phthalates.