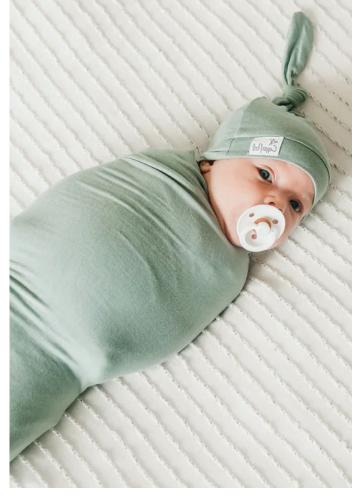

## Knit Swaddle Blankets

Meet the perfect swaddle.

Yes, it does exist! Offering the optimal combination of durability and stretch, our swaddle keeps baby securely wrapped while offering just the right touch of wiggle room. Available in a range of on-trend prints, it's generously sized to grow with baby through toddlerhood.