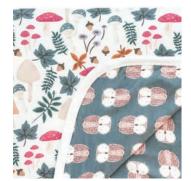

## 3-Layer Stretchy Quilts

Triple the coziness, double the style.

Created with baby's comfort in mind, this goto quilt offers three layers of premium knit with superior softness and stretch. Generously sized at 46x46 inches, it's designed to grow with baby from infancy to toddlerhood and beyond. With a trendy print on one side and a basic look on the other, our reversible quilt delivers twice the style at one great price. A cozy, clever buy!

## 3-Layer Jumbo Quilts

An oversized take on our original 3-Layer Quilt.

We took our popular 3-Layer Quilt and supersized it to 60 x 72 inches—making it a perfect size for bigger kids and adults! Made of premium knit fabric, our throw blanket features a trendy print on one side and a classic feel on the other, for reversible softness and stretch that's sure to keep the whole family cozy.