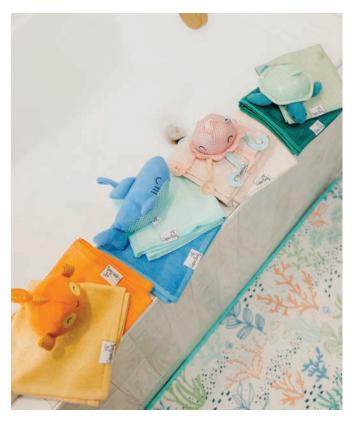

## Oceana Plush Bath Toy Set

Huggable friends turn bathtime into playtime!

Make bathtime fun with our plush bath pals Wade, Finn, Skip, and Cora! Designed to keep your little ones entertained, these cuddly friends are perfect for playtime in or out of the water. Simply hang to dry by the built-in loops when tub time is done.

## **Bath Toy Organizer**

Smart storage for all your bath toys.

Form and function come together with this character-driven storage bag. It easily hangs in your tub area to hold all your bath toys as they dry! The extra-large mesh holder helps everything dry quickly, while the flexible top opening allows for easy access.