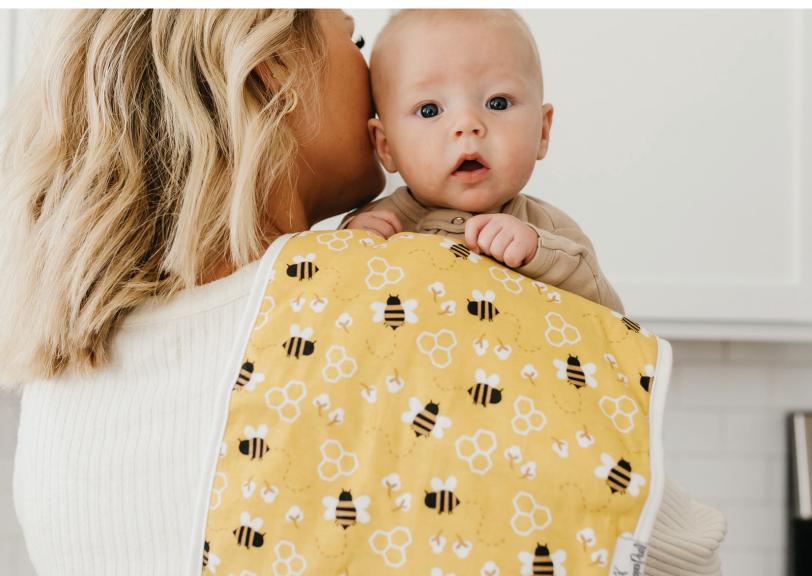

## Knit Swaddle Blankets

Meet the perfect swaddle.

Yes, it does exist! Offering the optimal combination of durability and stretch, our swaddle keeps baby securely wrapped while offering just the right touch of wiggle room. Available in a range of on-trend prints, it's generously sized to grow with baby through toddlerhood.