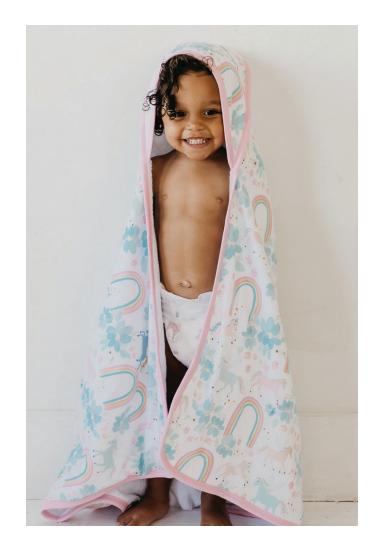

### Premium Hooded Towels

### A darling way to dry off.

Featuring a cozy hood and pint-sized pockets, this bath time staple comes in modern prints to make a true splash. Made with premium knit cotton that gets softer with each wash, it's backed with comfy terrycloth for superior absorbency. Plus it's generously sized to take baby through toddlerhood.