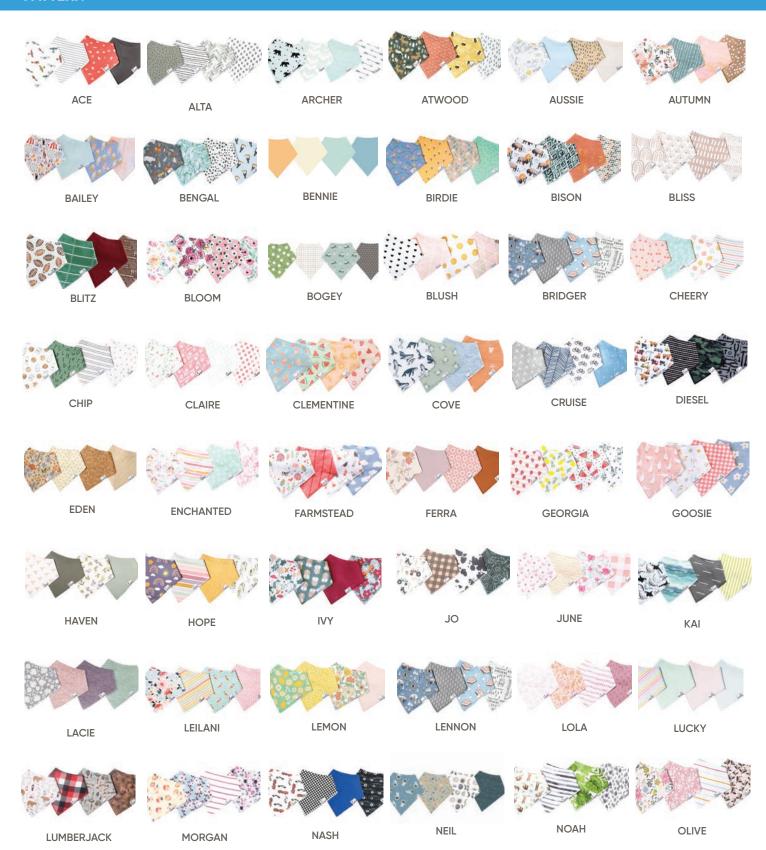

## Bandana Bib Sets

A drool-worthy accessory.

Everyone needs a statement piece—baby included!
Featuring on-trend prints, our bibs offer the ultimate outfit protection for drooling and teething babies. Made of soft fabric, they feature two adjustable snaps to fit both infants and toddlers.