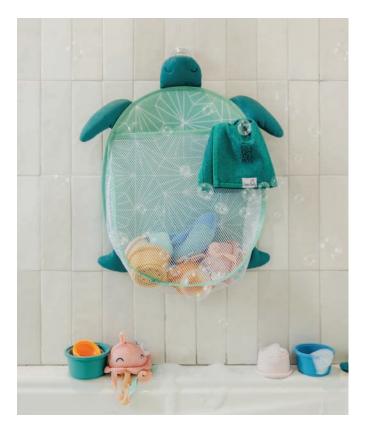

## **Bath Toy Organizer**

Smart storage for all your bath toys.

Form and function come together with this character-driven storage bag. It easily hangs in your tub area to hold all your bath toys as they dry! The extra-large mesh holder helps everything dry quickly, while the flexible top opening allows for easy access.