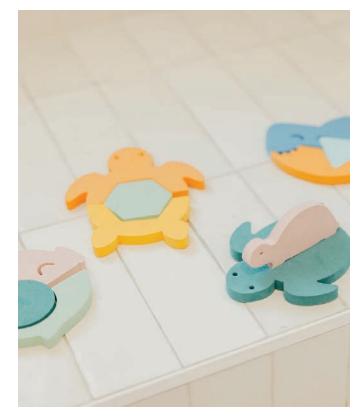

## Oceana Foam Bath Playset

Soak up the fun!

Your little one will love playing with these fun foam characters. From the water to the wall, they float in the tub or stick to smooth surfaces when wet. The puzzle pieces help your child learn as they play, developing hand-eye coordination and problem solving skills.