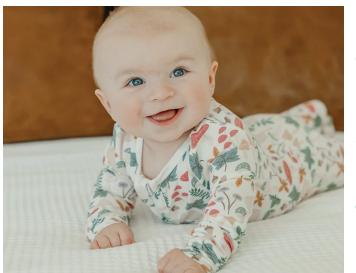

## 2-Piece Long Sleeve Pajamas

#### Make bedtime routine a breeze!

With buttery soft fabric that's gentle against baby's skin, these long sleeve bodysuits are the perfect everyday wardrobe piece. Available in trend-driven prints, they feature overlap shoulders for easy on and off. Our smaller sizes also include fold-over mittens to prevent scratching. Wear them for naptime, playtime, or anything in between!

12 month, 18 month, 2T, 3T, 4T, 5T sizes