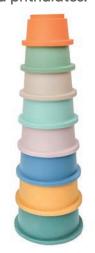

## Oceana Stacking Cups

Stack up the fun!

From the tub to the beach, these stacking cups are a great way to learn and play. With eight cups, little ones can have endlgess fun stacking and nesting as they develop their fine motor skills. Featuring colorful numbered cups, with patterned draining holes, baby can also explore counting, matching, and pattern recognition as they play. Made from food grade silicone and free from BPA and phthalates.