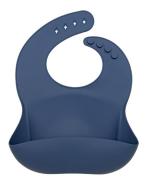

### or sorted SILICONE BIBS

Silicone Goods

Feeding time can get messy! Our 100% food grade silicone bib is here to save the day. A molded, catchall pouch and easy, wipe-down surface makes for quick cleaning. With reinforced buttonholes for a durable, adjustable fit, this handy bib is available in an array of modern colours and fresh designs to complement baby's wardrobe.

BABY BLUE
SILBIBBB
MSRP \$12 / WS \$6

COCONUT CREAM

SILBIBACM

MSRP \$12 / WS \$6

GOLDEN GLOW
SILBIBGG
MSRP \$12 / WS \$6

MARBLE
SILBIBMAR
MSRP \$12 / WS \$6

MINT
SILBIBMT
MSRP \$12 / WS \$6

MORNING SUN
SILBIBSUN
MSRP \$12 / WS \$6

MUSHROOM

SILBIBMR

MSRP \$12 / WS \$6

OLIVE
SILBIBOLV
MSRP \$12 / WS \$6

BURNT ORANGE
SILBIBOG
MSRP \$12 / WS \$6

PINK QUARTZ
SILBIBPQ
MSRP \$12 / WS \$6

SILVER SAGE
SILBIBSG
MSRP \$12 / WS \$6

SLATE
SILBIBSL
MSRP \$12 / WS \$6

TERRA COTTA
SILBIBTC
MSRP \$12 / WS \$6

VINTAGE INDIGO
SILBIBDG
MSRP \$12 / WS \$6

**AVOCADO**SILBIBAVO
MSRP \$14 / WS \$7

SET SAIL
SILBIBSAIL
MSRP \$14 / WS \$7

FERN
SILBIBFERN
MSRP \$14 / WS \$7

LEMON
SILBIBLEM
MSRP \$14 / WS \$7