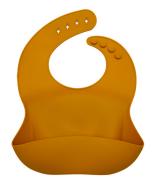

### or sorted SILICONE BIBS

Silicone Goods

Feeding time can get messy! Our 100% food grade silicone bib is here to save the day. A molded, catchall pouch and easy, wipe-down surface makes for quick cleaning. With reinforced buttonholes for a durable, adjustable fit, this handy bib is available in an array of modern colours and fresh designs to complement baby's wardrobe.

BABY BLUE
SILBIBBB
MSRP \$12 / WS \$6

COCONUT CREAM

SILBIBACM

MSRP \$12 / WS \$6

GOLDEN GLOW
SILBIBGG
MSRP \$12 / WS \$6

MARBLE
SILBIBMAR
MSRP \$12 / WS \$6

MINT
SILBIBMT
MSRP \$12 / WS \$6

MORNING SUN
SILBIBSUN
MSRP \$12 / WS \$6