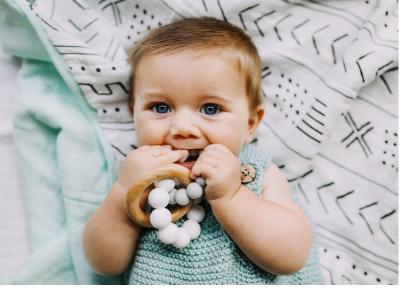

#### **Super Cute!**

I love how it's all silicon vs metal clip. Totally safe for babe to chew.

11/03/2019

Jeanne Williams

#### Sushi Pacifier

Love this pacifier!! It's not only cute but safe! My daughter has the other ones with the metal clip; she would always chew the metal which freaks me out. Now, I don't have to worry about it anymore!

#### Perfect

Adorable pacifier clip and great teething product! My little one love to play with it and chew on it!

11/21/2019

Erika George

#### Cute!

My grand nephew and his parents will enjoy this soooo darn cute handy clip that will prevent the pacifier &/or teether from being dropped or thrown onto the floor.

12/17/2019

Lillian

#### **Super Cute!**

Adorable pacifier clip. Good quality and it goes well with the bubble tea teether my gf got for me! Can't wait to use both items.

12/18/2019

Samantha L