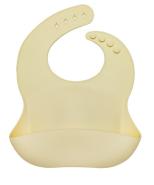

### or sorted SILICONE BIBS

Silicone Goods

Feeding time can get messy! Our 100% food grade silicone bib is here to save the day. A molded, catchall pouch and easy, wipe-down surface makes for quick cleaning. With reinforced buttonholes for a durable, adjustable fit, this handy bib is available in an array of modern colours and fresh designs to complement baby's wardrobe.