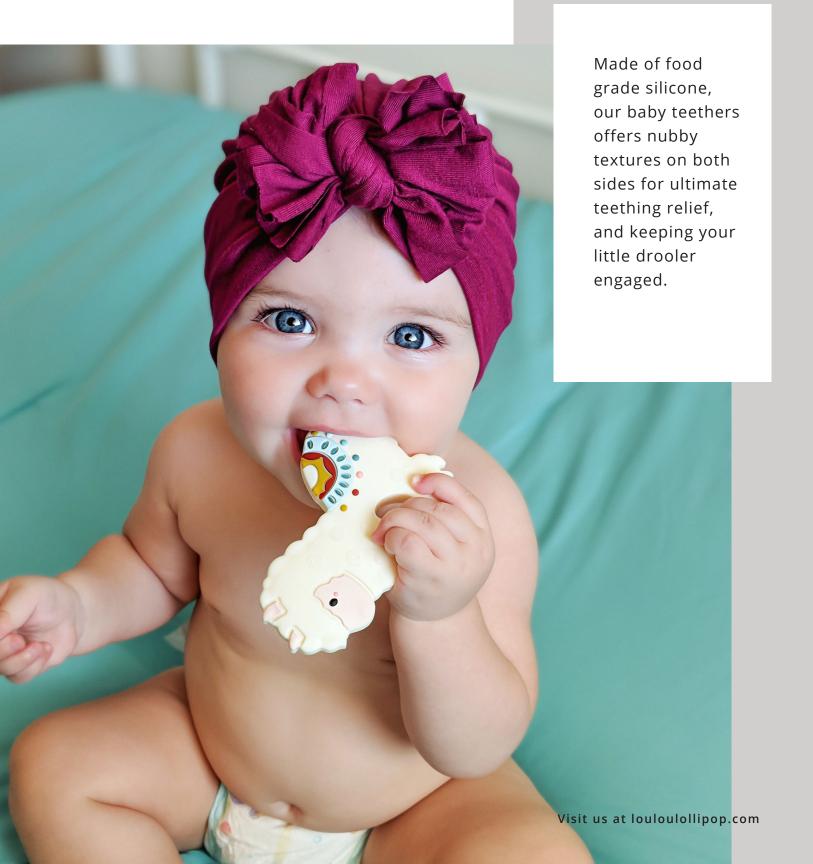

#### Why Silicone and what is food grade silicone?

Health Canada says, "Silicone rubber does not react with food or beverages, or produce any hazardous fumes."

Silicone is a non-toxic polymer mostly made from silica (sand) oxygen. It can withstand heating and freezing without leaching or off-gassing hazardous chemicals – unlike plastics, which contaminate food in these environments. Due to its resiliency, non-porous surface and sustainability, food grade silicone is sometimes referred to as "soft glass." It is odor- and stain-resistant, hypoallergenic, and because of it's smooth surface, very easy to clean. For these reasons, and because it is soft like rubber and does not break, it is the perfect material for eco-friendly and non-toxic baby products.

#### Benefits of food grade silicone:

- Highly resistant to damage and degradation from extreme temperatures.
- Doesn't harden, crack, peel, crumble, dry out, rot or become brittle over time.
- Made from an abundant natural resource
- Non-toxic and odorless contains no BPA, latex, lead, or phthalates.
- May be 100% recycled at select locations and is considered nonhazardous waste.