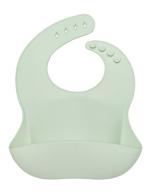

### or sorted SILICONE BIBS

Silicone Goods

Feeding time can get messy! Our 100% food grade silicone bib is here to save the day. A molded, catchall pouch and easy, wipe-down surface makes for quick cleaning. With reinforced buttonholes for a durable, adjustable fit, this handy bib is available in an array of modern colours and fresh designs to complement baby's wardrobe.