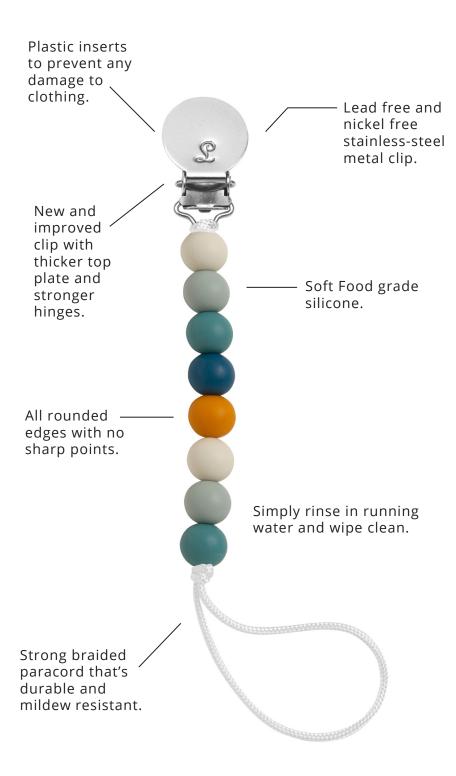

#### Silicone Goods

| Feature                                                                         | Wooden   | Stainless | Silicone | Darling  |
|---------------------------------------------------------------------------------|----------|-----------|----------|----------|
| Stained and varnished natural beech hardwood that's saliva and sweat resistant. | <b>√</b> |           |          |          |
| 3 Ventilation holes.                                                            | <b>√</b> |           |          |          |
| Lead free and nickel free stainless-steel metal parts.                          | <b>√</b> | <b>√</b>  |          |          |
| Soft food grade silicone.                                                       | <b>√</b> | <b>√</b>  | <b>√</b> | <b>√</b> |
| All rounded edges with no sharp points.                                         | <b>✓</b> | <b>✓</b>  | <b>✓</b> | <b>✓</b> |
| Plastic inserts to prevent any damage to clothing.                              | <b>√</b> | <b>✓</b>  | 1        | <b>✓</b> |
| Strong braided paracord that's durable and mildew resistant.                    | <b>√</b> | <b>√</b>  | <b>√</b> | <b>√</b> |
| Simply rinse in running water and wipe clean.                                   | <b>√</b> | <b>√</b>  | <b>√</b> | <b>√</b> |
| New and improved clip with thicker top plate and stronger hinges.               |          | <b>√</b>  |          |          |
| One-piece molded design with no metal parts or screws.                          |          |           | <b>√</b> | <b>√</b> |
| Top rack dishwasher safe.                                                       |          |           |          | <b>√</b> |
| Wipe clean.                                                                     |          |           | <b>√</b> |          |