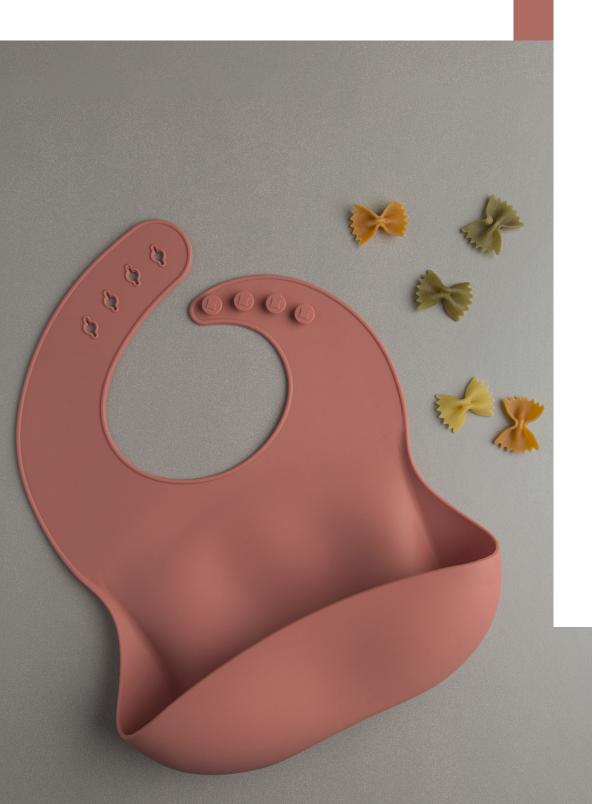

### or sorted SILICONE BIBS

Silicone Goods

Feeding time can get messy! Our 100% food grade silicone bib is here to save the day. A molded, catchall pouch and easy, wipe-down surface makes for quick cleaning. With reinforced buttonholes for a durable, adjustable fit, this handy bib is available in an array of modern colours and fresh designs to complement baby's wardrobe.