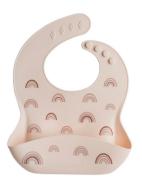

### or sorted SILICONE BIBS

Silicone Goods

Feeding time can get messy! Our 100% food grade silicone bib is here to save the day. A molded, catchall pouch and easy, wipe-down surface makes for quick cleaning. With reinforced buttonholes for a durable, adjustable fit, this handy bib is available in an array of modern colours and fresh designs to complement baby's wardrobe.

RAINBOW
SILBIBRAIN
MSRP \$14 / WS \$7

RAINBOW TIE-DYE
SILBIBRBD
MSRP \$12 / WS \$6

**SAFARI**SILBIBSAFA
MSRP \$14 / WS \$7

SPACE
SILBIBSPACE
MSRP \$14 / WS \$7

WHITE FLOWER

SILBIBWHFL

MSRP \$14 / WS \$7

Wholesale@louloulollipop.ca