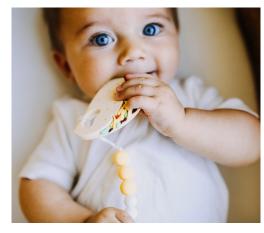

#### **Super Cute!**

I love how it's all silicon vs metal clip. Totally safe for babe to chew.

11/03/2019

Jeanne Williams

#### Sushi Pacifier

Love this pacifier!! It's not only cute but safe! My daughter has the other ones with the metal clip; she would always chew the metal which freaks me out. Now, I don't have to worry about it anymore!