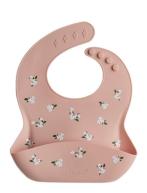

### or sorted SILICONE BIBS

Silicone Goods

Feeding time can get messy! Our 100% food grade silicone bib is here to save the day. A molded, catchall pouch and easy, wipe-down surface makes for quick cleaning. With reinforced buttonholes for a durable, adjustable fit, this handy bib is available in an array of modern colours and fresh designs to complement baby's wardrobe.

BABY BLUE
SILBIBBB
MSRP \$12 / WS \$6

COCONUT CREAM

SILBIBACM

MSRP \$12 / WS \$6

GOLDEN GLOW
SILBIBGG
MSRP \$12 / WS \$6

MARBLE
SILBIBMAR
MSRP \$12 / WS \$6

MINT
SILBIBMT
MSRP \$12 / WS \$6

MORNING SUN
SILBIBSUN
MSRP \$12 / WS \$6

MUSHROOM

SILBIBMR

MSRP \$12 / WS \$6

OLIVE
SILBIBOLV
MSRP \$12 / WS \$6

BURNT ORANGE
SILBIBOG
MSRP \$12 / WS \$6

PINK QUARTZ
SILBIBPQ
MSRP \$12 / WS \$6

SILVER SAGE
SILBIBSG
MSRP \$12 / WS \$6

SLATE
SILBIBSL
MSRP \$12 / WS \$6

TERRA COTTA
SILBIBTC
MSRP \$12 / WS \$6

VINTAGE INDIGO
SILBIBDG
MSRP \$12 / WS \$6

**AVOCADO**SILBIBAVO
MSRP \$14 / WS \$7

SET SAIL
SILBIBSAIL
MSRP \$14 / WS \$7

FERN
SILBIBFERN
MSRP \$14 / WS \$7

LEMON
SILBIBLEM
MSRP \$14 / WS \$7