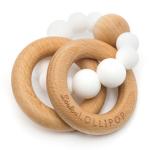

# wood Esticone TEETHERS

Silicone Goods

**BUBBLE BEIGE** 

BUBBG MSRP \$25 / WS \$12.50

**BUBBLE BLACK** 

BUBBLK MSRP \$25 / WS \$12.50

**BUBBLE LILAC** 

BUBLAC MSRP \$25 / WS \$12.50