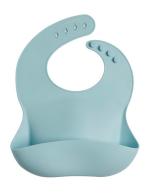

### or sorted SILICONE BIBS

Silicone Goods

Feeding time can get messy! Our 100% food grade silicone bib is here to save the day. A molded, catchall pouch and easy, wipe-down surface makes for quick cleaning. With reinforced buttonholes for a durable, adjustable fit, this handy bib is available in an array of modern colours and fresh designs to complement baby's wardrobe.

BABY BLUE
SILBIBBB
MSRP \$12 / WS \$6

COCONUT CREAM

SILBIBACM

MSRP \$12 / WS \$6

GOLDEN GLOW
SILBIBGG
MSRP \$12 / WS \$6

MARBLE
SILBIBMAR
MSRP \$12 / WS \$6

MINT
SILBIBMT
MSRP \$12 / WS \$6

MORNING SUN
SILBIBSUN
MSRP \$12 / WS \$6