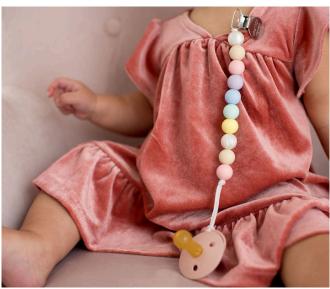

### pacifier clips STAINLESS METAL

#### Silicone Goods

Modern yet timeless, this sleek looking pacifier clip speaks to parents who value minimal and smart design.

MINISOR MSRP \$15 / WS \$7.50

MINI LOLLI **SORBET DUO** MINISORD

MSRP \$15 / WS \$7.50