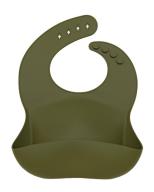

### or sorted SILICONE BIBS

Silicone Goods

Feeding time can get messy! Our 100% food grade silicone bib is here to save the day. A molded, catchall pouch and easy, wipe-down surface makes for quick cleaning. With reinforced buttonholes for a durable, adjustable fit, this handy bib is available in an array of modern colours and fresh designs to complement baby's wardrobe.