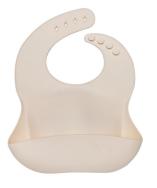

### or sorted SILICONE BIBS

Silicone Goods

Feeding time can get messy! Our 100% food grade silicone bib is here to save the day. A molded, catchall pouch and easy, wipe-down surface makes for quick cleaning. With reinforced buttonholes for a durable, adjustable fit, this handy bib is available in an array of modern colours and fresh designs to complement baby's wardrobe.

BABY BLUE
SILBIBBB
MSRP \$12 / WS \$6

COCONUT CREAM

SILBIBACM

MSRP \$12 / WS \$6

GOLDEN GLOW
SILBIBGG
MSRP \$12 / WS \$6

MARBLE
SILBIBMAR
MSRP \$12 / WS \$6

MINT
SILBIBMT
MSRP \$12 / WS \$6

MORNING SUN
SILBIBSUN
MSRP \$12 / WS \$6