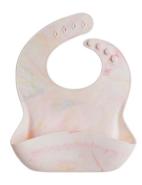

### or sorted SILICONE BIBS

Silicone Goods

Feeding time can get messy! Our 100% food grade silicone bib is here to save the day. A molded, catchall pouch and easy, wipe-down surface makes for quick cleaning. With reinforced buttonholes for a durable, adjustable fit, this handy bib is available in an array of modern colours and fresh designs to complement baby's wardrobe.

BABY BLUE
SILBIBBB
MSRP \$12 / WS \$6

COCONUT CREAM

SILBIBACM

MSRP \$12 / WS \$6

GOLDEN GLOW
SILBIBGG
MSRP \$12 / WS \$6

MARBLE
SILBIBMAR
MSRP \$12 / WS \$6

MINT
SILBIBMT
MSRP \$12 / WS \$6

MORNING SUN
SILBIBSUN
MSRP \$12 / WS \$6

MUSHROOM

SILBIBMR

MSRP \$12 / WS \$6

OLIVE
SILBIBOLV
MSRP \$12 / WS \$6

BURNT ORANGE
SILBIBOG
MSRP \$12 / WS \$6

PINK QUARTZ
SILBIBPQ
MSRP \$12 / WS \$6

SILVER SAGE
SILBIBSG
MSRP \$12 / WS \$6

SLATE
SILBIBSL
MSRP \$12 / WS \$6