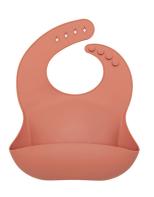

### or sorted SILICONE BIBS

Silicone Goods

Feeding time can get messy! Our 100% food grade silicone bib is here to save the day. A molded, catchall pouch and easy, wipe-down surface makes for quick cleaning. With reinforced buttonholes for a durable, adjustable fit, this handy bib is available in an array of modern colours and fresh designs to complement baby's wardrobe.

BABY BLUE
SILBIBBB
MSRP \$12 / WS \$6

COCONUT CREAM

SILBIBACM

MSRP \$12 / WS \$6

GOLDEN GLOW
SILBIBGG
MSRP \$12 / WS \$6

MARBLE
SILBIBMAR
MSRP \$12 / WS \$6

MINT
SILBIBMT
MSRP \$12 / WS \$6

MORNING SUN
SILBIBSUN
MSRP \$12 / WS \$6

MUSHROOM

SILBIBMR

MSRP \$12 / WS \$6

OLIVE
SILBIBOLV
MSRP \$12 / WS \$6

BURNT ORANGE
SILBIBOG
MSRP \$12 / WS \$6

PINK QUARTZ
SILBIBPQ
MSRP \$12 / WS \$6

SILVER SAGE
SILBIBSG
MSRP \$12 / WS \$6

SLATE
SILBIBSL
MSRP \$12 / WS \$6

TERRA COTTA
SILBIBTC
MSRP \$12 / WS \$6

VINTAGE INDIGO
SILBIBDG
MSRP \$12 / WS \$6

**AVOCADO**SILBIBAVO
MSRP \$14 / WS \$7

SET SAIL
SILBIBSAIL
MSRP \$14 / WS \$7

FERN
SILBIBFERN
MSRP \$14 / WS \$7

LEMON
SILBIBLEM
MSRP \$14 / WS \$7