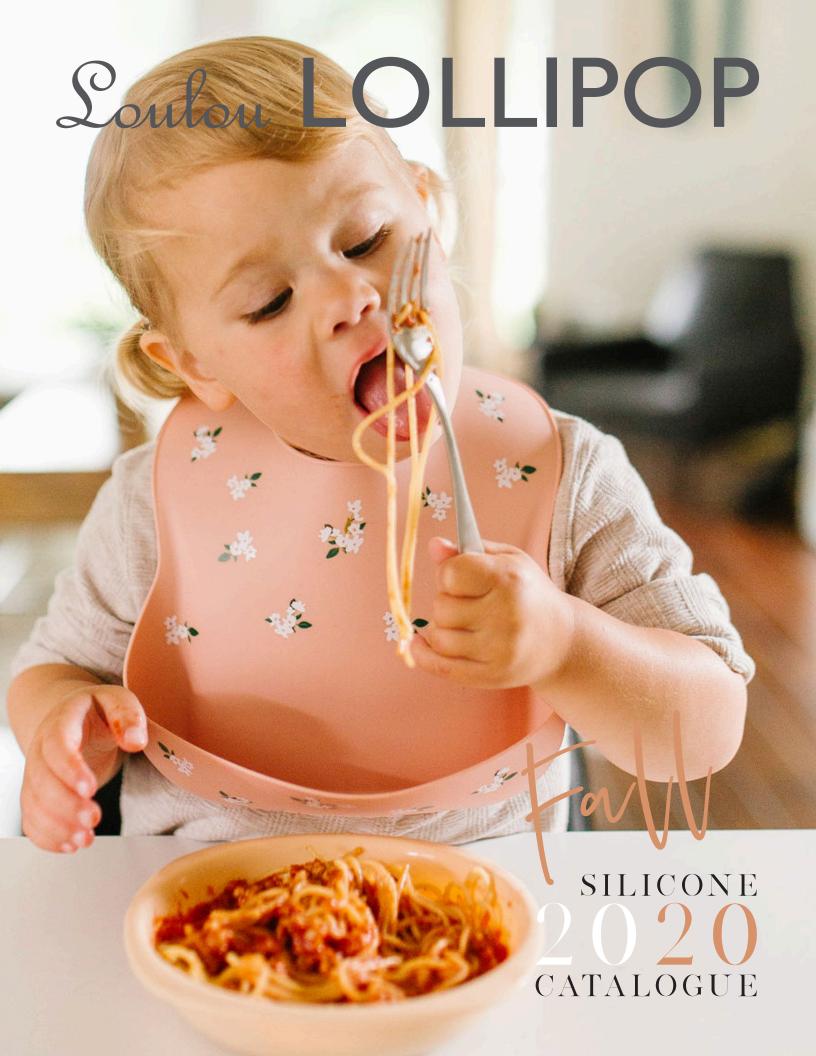

### or sorted SILICONE BIBS

Silicone Goods

Feeding time can get messy! Our 100% food grade silicone bib is here to save the day. A molded, catchall pouch and easy, wipe-down surface makes for quick cleaning. With reinforced buttonholes for a durable, adjustable fit, this handy bib is available in an array of modern colours and fresh designs to complement baby's wardrobe.