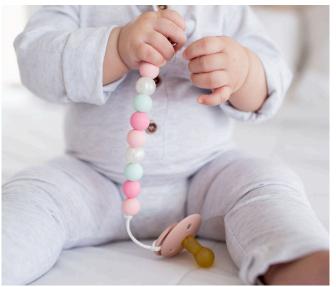

# pacifier dips

#### Silicone Goods

Calling all earth mamas! This Scandinavian-inspired pacifier clip features the perfect balance of rustic, beech wood beads and silicone beads in nature-inspired colors.

CELECLY MSRP \$15 / WS \$7.50