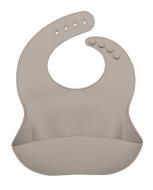

### or sorted SILICONE BIBS

Silicone Goods

Feeding time can get messy! Our 100% food grade silicone bib is here to save the day. A molded, catchall pouch and easy, wipe-down surface makes for quick cleaning. With reinforced buttonholes for a durable, adjustable fit, this handy bib is available in an array of modern colours and fresh designs to complement baby's wardrobe.