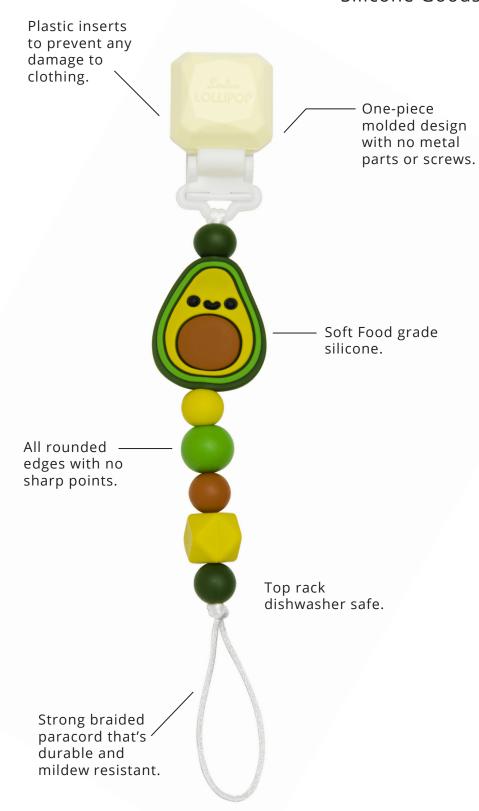

#### Silicone Goods

Featuring
differently shaped
food grade
silicone beads
and our signature
gem clip, our
darling clips are
whimsical and
unique. Essential
pacifier clips can
be fun too!

**DARLING AVOCADO** 

#### Silicone Goods

| Feature                                                                         | Wooden   | Stainless | Silicone | Darling  |
|---------------------------------------------------------------------------------|----------|-----------|----------|----------|
| Stained and varnished natural beech hardwood that's saliva and sweat resistant. | <b>√</b> |           |          |          |
| 3 Ventilation holes.                                                            | <b>√</b> |           |          |          |
| Lead free and nickel free stainless-steel metal parts.                          | <b>√</b> | <b>√</b>  |          |          |
| Soft food grade silicone.                                                       | <b>√</b> | <b>√</b>  | <b>√</b> | <b>√</b> |
| All rounded edges with no sharp points.                                         | <b>✓</b> | <b>✓</b>  | <b>✓</b> | <b>✓</b> |
| Plastic inserts to prevent any damage to clothing.                              | <b>√</b> | <b>✓</b>  | 1        | <b>✓</b> |
| Strong braided paracord that's durable and mildew resistant.                    | <b>√</b> | <b>√</b>  | <b>√</b> | <b>√</b> |
| Simply rinse in running water and wipe clean.                                   | <b>√</b> | <b>√</b>  | <b>√</b> | <b>√</b> |
| New and improved clip with thicker top plate and stronger hinges.               |          | <b>√</b>  |          |          |
| One-piece molded design with no metal parts or screws.                          |          |           | <b>√</b> | <b>√</b> |
| Top rack dishwasher safe.                                                       |          |           |          | <b>√</b> |
| Wipe clean.                                                                     |          |           | <b>√</b> |          |