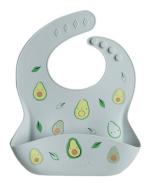

### or sorted SILICONE BIBS

Silicone Goods

Feeding time can get messy! Our 100% food grade silicone bib is here to save the day. A molded, catchall pouch and easy, wipe-down surface makes for quick cleaning. With reinforced buttonholes for a durable, adjustable fit, this handy bib is available in an array of modern colours and fresh designs to complement baby's wardrobe.

TERRA COTTA
SILBIBTC
MSRP \$12 / WS \$6

VINTAGE INDIGO
SILBIBDG
MSRP \$12 / WS \$6

**AVOCADO**SILBIBAVO
MSRP \$14 / WS \$7

SET SAIL
SILBIBSAIL
MSRP \$14 / WS \$7

FERN
SILBIBFERN
MSRP \$14 / WS \$7

LEMON
SILBIBLEM
MSRP \$14 / WS \$7