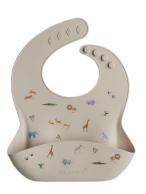

### or sorted SILICONE BIBS

Silicone Goods

Feeding time can get messy! Our 100% food grade silicone bib is here to save the day. A molded, catchall pouch and easy, wipe-down surface makes for quick cleaning. With reinforced buttonholes for a durable, adjustable fit, this handy bib is available in an array of modern colours and fresh designs to complement baby's wardrobe.

BABY BLUE
SILBIBBB
MSRP \$12 / WS \$6

COCONUT CREAM

SILBIBACM

MSRP \$12 / WS \$6

GOLDEN GLOW
SILBIBGG
MSRP \$12 / WS \$6

MARBLE
SILBIBMAR
MSRP \$12 / WS \$6

MINT
SILBIBMT
MSRP \$12 / WS \$6

MORNING SUN
SILBIBSUN
MSRP \$12 / WS \$6

MUSHROOM

SILBIBMR

MSRP \$12 / WS \$6

OLIVE
SILBIBOLV
MSRP \$12 / WS \$6

BURNT ORANGE
SILBIBOG
MSRP \$12 / WS \$6

PINK QUARTZ
SILBIBPQ
MSRP \$12 / WS \$6

SILVER SAGE
SILBIBSG
MSRP \$12 / WS \$6

SLATE
SILBIBSL
MSRP \$12 / WS \$6

TERRA COTTA
SILBIBTC
MSRP \$12 / WS \$6

VINTAGE INDIGO
SILBIBDG
MSRP \$12 / WS \$6

**AVOCADO**SILBIBAVO
MSRP \$14 / WS \$7

SET SAIL
SILBIBSAIL
MSRP \$14 / WS \$7

FERN
SILBIBFERN
MSRP \$14 / WS \$7

LEMON
SILBIBLEM
MSRP \$14 / WS \$7

RAINBOW
SILBIBRAIN
MSRP \$14 / WS \$7

RAINBOW TIE-DYE
SILBIBRBD
MSRP \$12 / WS \$6

**SAFARI**SILBIBSAFA
MSRP \$14 / WS \$7

SPACE
SILBIBSPACE
MSRP \$14 / WS \$7

WHITE FLOWER

SILBIBWHFL

MSRP \$14 / WS \$7

Wholesale@louloulollipop.ca