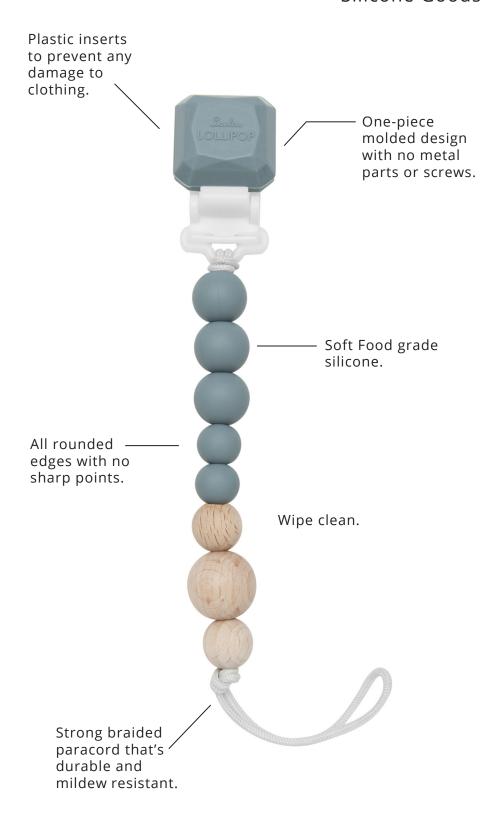

### pacifier clips SUMMARY

#### Silicone Goods

| Feature                                                                         | Wooden   | Stainless | Silicone | Darling  |
|---------------------------------------------------------------------------------|----------|-----------|----------|----------|
| Stained and varnished natural beech hardwood that's saliva and sweat resistant. | <b>√</b> |           |          |          |
| 3 Ventilation holes.                                                            | <b>√</b> |           |          |          |
| Lead free and nickel free stainless-steel metal parts.                          | <b>√</b> | <b>√</b>  |          |          |
| Soft food grade silicone.                                                       | <b>√</b> | <b>√</b>  | <b>√</b> | <b>√</b> |
| All rounded edges with no sharp points.                                         | <b>✓</b> | <b>✓</b>  | <b>✓</b> | <b>✓</b> |
| Plastic inserts to prevent any damage to clothing.                              | <b>√</b> | <b>✓</b>  | 1        | <b>✓</b> |
| Strong braided paracord that's durable and mildew resistant.                    | <b>√</b> | <b>√</b>  | <b>√</b> | <b>√</b> |
| Simply rinse in running water and wipe clean.                                   | <b>√</b> | <b>√</b>  | <b>√</b> | <b>√</b> |
| New and improved clip with thicker top plate and stronger hinges.               |          | <b>√</b>  |          |          |
| One-piece molded design with no metal parts or screws.                          |          |           | <b>√</b> | <b>√</b> |
| Top rack dishwasher safe.                                                       |          |           |          | <b>√</b> |
| Wipe clean.                                                                     |          |           | <b>√</b> |          |