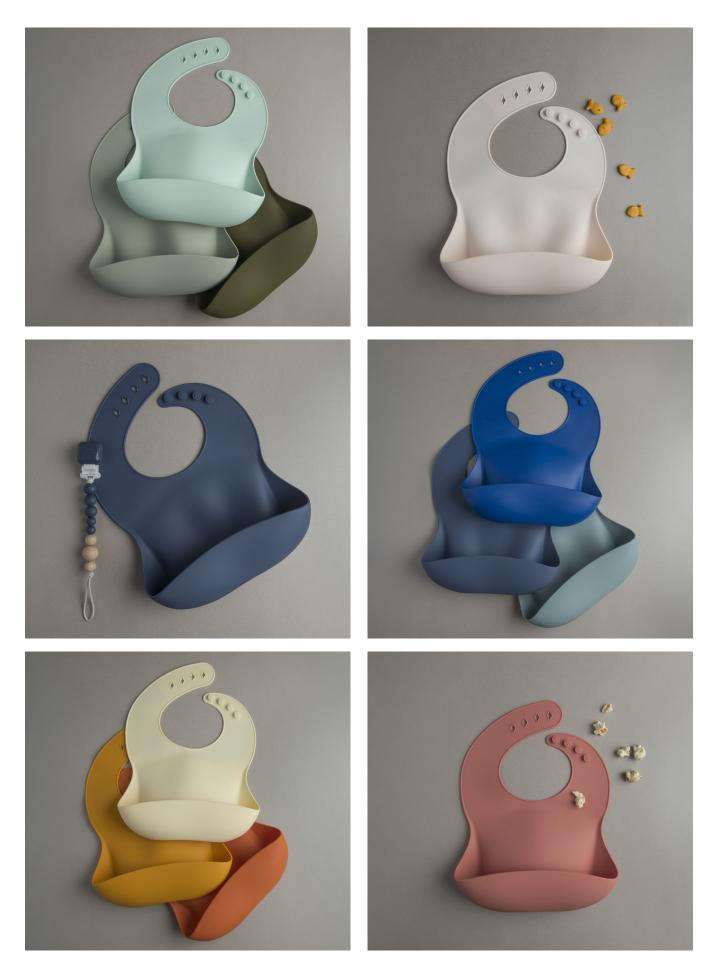

### or sorted SILICONE BIBS

Silicone Goods

Feeding time can get messy! Our 100% food grade silicone bib is here to save the day. A molded, catchall pouch and easy, wipe-down surface makes for quick cleaning. With reinforced buttonholes for a durable, adjustable fit, this handy bib is available in an array of modern colours and fresh designs to complement baby's wardrobe.

BABY BLUE
SILBIBBB
MSRP \$12 / WS \$6

COCONUT CREAM

SILBIBACM

MSRP \$12 / WS \$6

GOLDEN GLOW
SILBIBGG
MSRP \$12 / WS \$6

MARBLE
SILBIBMAR
MSRP \$12 / WS \$6

MINT
SILBIBMT
MSRP \$12 / WS \$6

MORNING SUN
SILBIBSUN
MSRP \$12 / WS \$6

MUSHROOM

SILBIBMR

MSRP \$12 / WS \$6

OLIVE
SILBIBOLV
MSRP \$12 / WS \$6

BURNT ORANGE
SILBIBOG
MSRP \$12 / WS \$6

PINK QUARTZ
SILBIBPQ
MSRP \$12 / WS \$6

SILVER SAGE
SILBIBSG
MSRP \$12 / WS \$6

SLATE
SILBIBSL
MSRP \$12 / WS \$6

TERRA COTTA
SILBIBTC
MSRP \$12 / WS \$6

VINTAGE INDIGO
SILBIBDG
MSRP \$12 / WS \$6

**AVOCADO**SILBIBAVO
MSRP \$14 / WS \$7

SET SAIL
SILBIBSAIL
MSRP \$14 / WS \$7

FERN
SILBIBFERN
MSRP \$14 / WS \$7

LEMON
SILBIBLEM
MSRP \$14 / WS \$7

RAINBOW
SILBIBRAIN
MSRP \$14 / WS \$7

RAINBOW TIE-DYE
SILBIBRBD
MSRP \$12 / WS \$6

**SAFARI**SILBIBSAFA
MSRP \$14 / WS \$7

SPACE
SILBIBSPACE
MSRP \$14 / WS \$7

WHITE FLOWER

SILBIBWHFL

MSRP \$14 / WS \$7

Wholesale@louloulollipop.ca