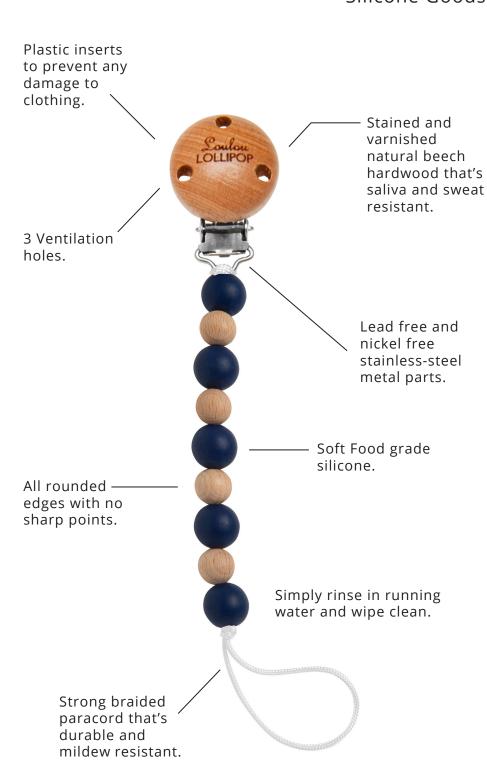

#### Silicone Goods

| Feature                                                                         | Wooden   | Stainless | Silicone | Darling  |
|---------------------------------------------------------------------------------|----------|-----------|----------|----------|
| Stained and varnished natural beech hardwood that's saliva and sweat resistant. | <b>√</b> |           |          |          |
| 3 Ventilation holes.                                                            | <b>√</b> |           |          |          |
| Lead free and nickel free stainless-steel metal parts.                          | <b>√</b> | <b>√</b>  |          |          |
| Soft food grade silicone.                                                       | <b>√</b> | <b>√</b>  | <b>√</b> | <b>√</b> |
| All rounded edges with no sharp points.                                         | <b>✓</b> | <b>✓</b>  | <b>✓</b> | <b>✓</b> |
| Plastic inserts to prevent any damage to clothing.                              | <b>√</b> | <b>✓</b>  | 1        | <b>✓</b> |
| Strong braided paracord that's durable and mildew resistant.                    | <b>√</b> | <b>√</b>  | <b>√</b> | <b>√</b> |
| Simply rinse in running water and wipe clean.                                   | <b>√</b> | <b>√</b>  | <b>√</b> | <b>√</b> |
| New and improved clip with thicker top plate and stronger hinges.               |          | <b>√</b>  |          |          |
| One-piece molded design with no metal parts or screws.                          |          |           | <b>√</b> | <b>√</b> |
| Top rack dishwasher safe.                                                       |          |           |          | <b>√</b> |
| Wipe clean.                                                                     |          |           | <b>√</b> |          |