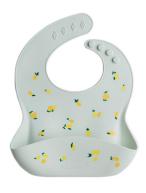

### or sorted SILICONE BIBS

Silicone Goods

Feeding time can get messy! Our 100% food grade silicone bib is here to save the day. A molded, catchall pouch and easy, wipe-down surface makes for quick cleaning. With reinforced buttonholes for a durable, adjustable fit, this handy bib is available in an array of modern colours and fresh designs to complement baby's wardrobe.

BABY BLUE
SILBIBBB
MSRP \$12 / WS \$6

COCONUT CREAM

SILBIBACM

MSRP \$12 / WS \$6

GOLDEN GLOW
SILBIBGG
MSRP \$12 / WS \$6

MARBLE
SILBIBMAR
MSRP \$12 / WS \$6

MINT
SILBIBMT
MSRP \$12 / WS \$6

MORNING SUN
SILBIBSUN
MSRP \$12 / WS \$6

MUSHROOM

SILBIBMR

MSRP \$12 / WS \$6

OLIVE
SILBIBOLV
MSRP \$12 / WS \$6

BURNT ORANGE
SILBIBOG
MSRP \$12 / WS \$6

PINK QUARTZ
SILBIBPQ
MSRP \$12 / WS \$6

SILVER SAGE
SILBIBSG
MSRP \$12 / WS \$6

SLATE
SILBIBSL
MSRP \$12 / WS \$6