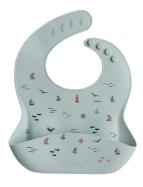

### or sorted SILICONE BIBS

Silicone Goods

Feeding time can get messy! Our 100% food grade silicone bib is here to save the day. A molded, catchall pouch and easy, wipe-down surface makes for quick cleaning. With reinforced buttonholes for a durable, adjustable fit, this handy bib is available in an array of modern colours and fresh designs to complement baby's wardrobe.

TERRA COTTA
SILBIBTC
MSRP \$12 / WS \$6

VINTAGE INDIGO
SILBIBDG
MSRP \$12 / WS \$6

**AVOCADO**SILBIBAVO
MSRP \$14 / WS \$7

SET SAIL
SILBIBSAIL
MSRP \$14 / WS \$7

FERN
SILBIBFERN
MSRP \$14 / WS \$7

LEMON
SILBIBLEM
MSRP \$14 / WS \$7