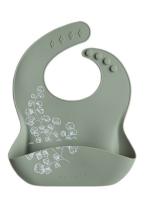

### or sorted SILICONE BIBS

Silicone Goods

Feeding time can get messy! Our 100% food grade silicone bib is here to save the day. A molded, catchall pouch and easy, wipe-down surface makes for quick cleaning. With reinforced buttonholes for a durable, adjustable fit, this handy bib is available in an array of modern colours and fresh designs to complement baby's wardrobe.

BABY BLUE
SILBIBBB
MSRP \$12 / WS \$6

COCONUT CREAM

SILBIBACM

MSRP \$12 / WS \$6

GOLDEN GLOW
SILBIBGG
MSRP \$12 / WS \$6

MARBLE
SILBIBMAR
MSRP \$12 / WS \$6

MINT
SILBIBMT
MSRP \$12 / WS \$6

MORNING SUN
SILBIBSUN
MSRP \$12 / WS \$6

MUSHROOM

SILBIBMR

MSRP \$12 / WS \$6

OLIVE
SILBIBOLV
MSRP \$12 / WS \$6

BURNT ORANGE
SILBIBOG
MSRP \$12 / WS \$6

PINK QUARTZ
SILBIBPQ
MSRP \$12 / WS \$6

SILVER SAGE
SILBIBSG
MSRP \$12 / WS \$6

SLATE
SILBIBSL
MSRP \$12 / WS \$6