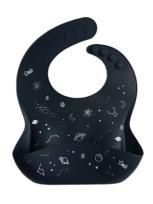

### or sorted SILICONE BIBS

Silicone Goods

Feeding time can get messy! Our 100% food grade silicone bib is here to save the day. A molded, catchall pouch and easy, wipe-down surface makes for quick cleaning. With reinforced buttonholes for a durable, adjustable fit, this handy bib is available in an array of modern colours and fresh designs to complement baby's wardrobe.

RAINBOW
SILBIBRAIN
MSRP \$14 / WS \$7

RAINBOW TIE-DYE
SILBIBRBD
MSRP \$12 / WS \$6

**SAFARI**SILBIBSAFA
MSRP \$14 / WS \$7

SPACE
SILBIBSPACE
MSRP \$14 / WS \$7

WHITE FLOWER

SILBIBWHFL

MSRP \$14 / WS \$7

Wholesale@louloulollipop.ca