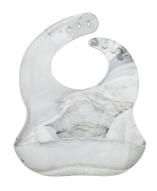

### or sorted SILICONE BIBS

Silicone Goods

Feeding time can get messy! Our 100% food grade silicone bib is here to save the day. A molded, catchall pouch and easy, wipe-down surface makes for quick cleaning. With reinforced buttonholes for a durable, adjustable fit, this handy bib is available in an array of modern colours and fresh designs to complement baby's wardrobe.

BABY BLUE
SILBIBBB
MSRP \$12 / WS \$6

COCONUT CREAM

SILBIBACM

MSRP \$12 / WS \$6

GOLDEN GLOW
SILBIBGG
MSRP \$12 / WS \$6

MARBLE
SILBIBMAR
MSRP \$12 / WS \$6

MINT
SILBIBMT
MSRP \$12 / WS \$6

MORNING SUN
SILBIBSUN
MSRP \$12 / WS \$6