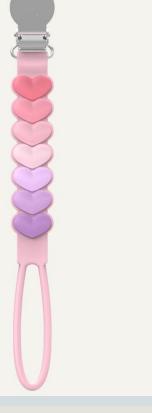

# SILICONE PACIFIER CLIP

one-piece molded design **Available June- Aug** 

#### SILICONE PACIFIER CLIP

- No-Bead, one-piece molded design.
- 100% Food Grade silicone. NO BPA and Phthalates.
- Rust free SS304 stainless steel clip.
- Easy to clean. Top-rack dishwasher safe.
- Can be sterilized and boiled in hot water.
- Lightweight and durable. Fits most pacifiers.
- Ingenious and innovative design.

## SWEETHEART PINK