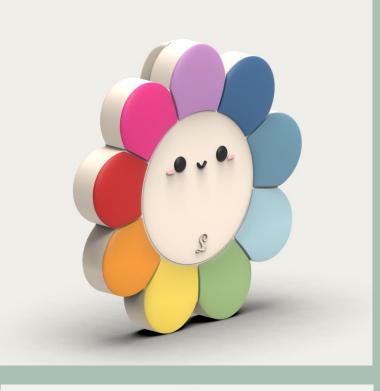

## DAISY TEETHER-Rainbow

silicone teether

Available June

Set \$26 USD/\$32 CAD

Single \$14 USD/ \$16 CAD

## DAISY TEETHER-Multicolor

silicone teether

Available June

Set \$26 USD/ \$32 CAD

Single \$14 USD/ \$16 CAD