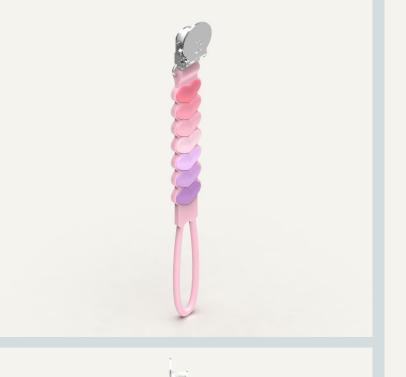

# SILICONE PACIFIER CLIP

one-piece molded design **Available June- Aug** 

#### SILICONE PACIFIER CLIP

- No-Bead, one-piece molded design.
- 100% Food Grade silicone. NO BPA and Phthalates.
- Rust free SS304 stainless steel clip.
- Easy to clean. Top-rack dishwasher safe.
- Can be sterilized and boiled in hot water.
- Lightweight and durable. Fits most pacifiers.
- Ingenious and innovative design.

## SWEETHEART PINK