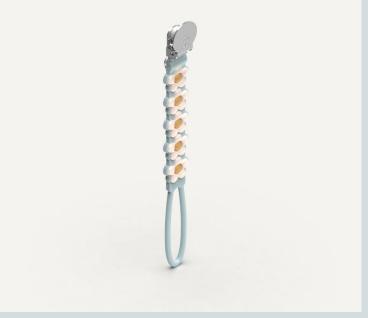

# SILICONE PACIFIER CLIP

one-piece molded design **Available June- Aug** 

#### SILICONE PACIFIER CLIP

- No-Bead, one-piece molded design.
- 100% Food Grade silicone. NO BPA and Phthalates.
- Rust free SS304 stainless steel clip.
- Easy to clean. Top-rack dishwasher safe.
- Can be sterilized and boiled in hot water.
- Lightweight and durable. Fits most pacifiers.
- Ingenious and innovative design.

## **DAISY BLUE**