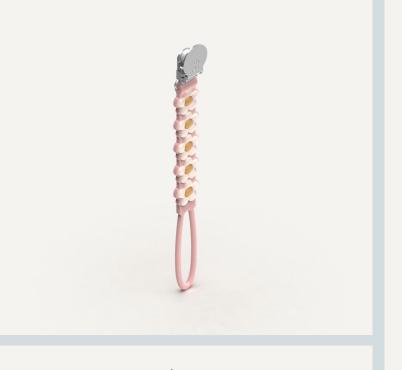

# SILICONE PACIFIER CLIP

one-piece molded design **Available June- Aug** 

#### SILICONE PACIFIER CLIP

- No-Bead, one-piece molded design.
- 100% Food Grade silicone. NO BPA and Phthalates.
- Rust free SS304 stainless steel clip.
- Easy to clean. Top-rack dishwasher safe.
- Can be sterilized and boiled in hot water.
- Lightweight and durable. Fits most pacifiers.
- Ingenious and innovative design.

## DAISY PINK