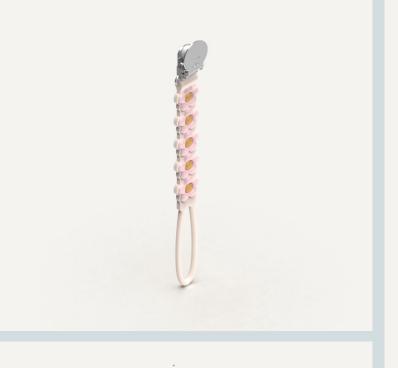

## MONSTERA LEAF

silicone teether

Available June

MSRP \$12 USD/\$15 CAD







## DAISY TEETHER-Rainbow

silicone teether

Available June

Set \$26 USD/\$32 CAD

Single \$14 USD/ \$16 CAD











## DAISY TEETHER-Multicolor

silicone teether

Available June

Set \$26 USD/ \$32 CAD

Single \$14 USD/ \$16 CAD



# SILICONE PACIFIER CLIP

one-piece molded design **Available June- Aug** 

#### SILICONE PACIFIER CLIP

- No-Bead, one-piece molded design.
- 100% Food Grade silicone. NO BPA and Phthalates.
- Rust free SS304 stainless steel clip.
- Easy to clean. Top-rack dishwasher safe.
- Can be sterilized and boiled in hot water.
- Lightweight and durable. Fits most pacifiers.
- Ingenious and innovative design.







## MONSTERA LEAF







## DAISY PINK









## **DAISY BLUE**







### **DAISY CREAM**















## SWEETHEART RAINBOW







## SWEETHEART BLUE







## SWEETHEART PINK