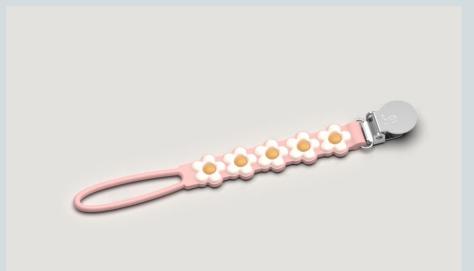

# SILICONE PACIFIER CLIP

one-piece molded design **Available June- Aug** 

#### SILICONE PACIFIER CLIP

- No-Bead, one-piece molded design.
- 100% Food Grade silicone. NO BPA and Phthalates.
- Rust free SS304 stainless steel clip.
- Easy to clean. Top-rack dishwasher safe.
- Can be sterilized and boiled in hot water.
- Lightweight and durable. Fits most pacifiers.
- Ingenious and innovative design.

## DAISY PINK