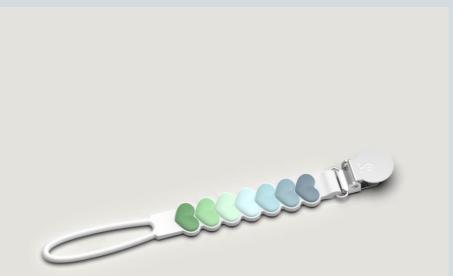

# SILICONE PACIFIER CLIP

one-piece molded design **Available June- Aug** 

#### SILICONE PACIFIER CLIP

- No-Bead, one-piece molded design.
- 100% Food Grade silicone. NO BPA and Phthalates.
- Rust free SS304 stainless steel clip.
- Easy to clean. Top-rack dishwasher safe.
- Can be sterilized and boiled in hot water.
- Lightweight and durable. Fits most pacifiers.
- Ingenious and innovative design.

## SWEETHEART BLUE