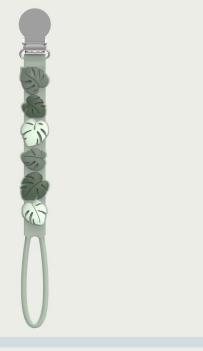

# SILICONE PACIFIER CLIP

one-piece molded design **Available June- Aug** 

#### SILICONE PACIFIER CLIP

- No-Bead, one-piece molded design.
- 100% Food Grade silicone. NO BPA and Phthalates.
- Rust free SS304 stainless steel clip.
- Easy to clean. Top-rack dishwasher safe.
- Can be sterilized and boiled in hot water.
- Lightweight and durable. Fits most pacifiers.
- Ingenious and innovative design.

## MONSTERA LEAF