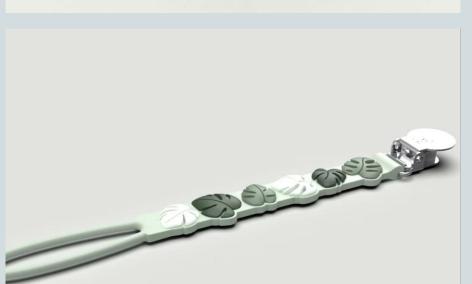

# SILICONE PACIFIER CLIP

one-piece molded design **Available June- Aug** 

#### SILICONE PACIFIER CLIP

- No-Bead, one-piece molded design.
- 100% Food Grade silicone. NO BPA and Phthalates.
- Rust free SS304 stainless steel clip.
- Easy to clean. Top-rack dishwasher safe.
- Can be sterilized and boiled in hot water.
- Lightweight and durable. Fits most pacifiers.
- Ingenious and innovative design.

## MONSTERA LEAF