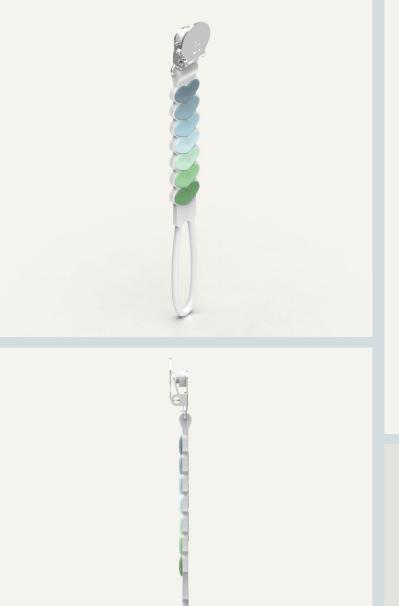

# SILICONE PACIFIER CLIP

one-piece molded design **Available June- Aug** 

#### SILICONE PACIFIER CLIP

- No-Bead, one-piece molded design.
- 100% Food Grade silicone. NO BPA and Phthalates.
- Rust free SS304 stainless steel clip.
- Easy to clean. Top-rack dishwasher safe.
- Can be sterilized and boiled in hot water.
- Lightweight and durable. Fits most pacifiers.
- Ingenious and innovative design.

## SWEETHEART BLUE