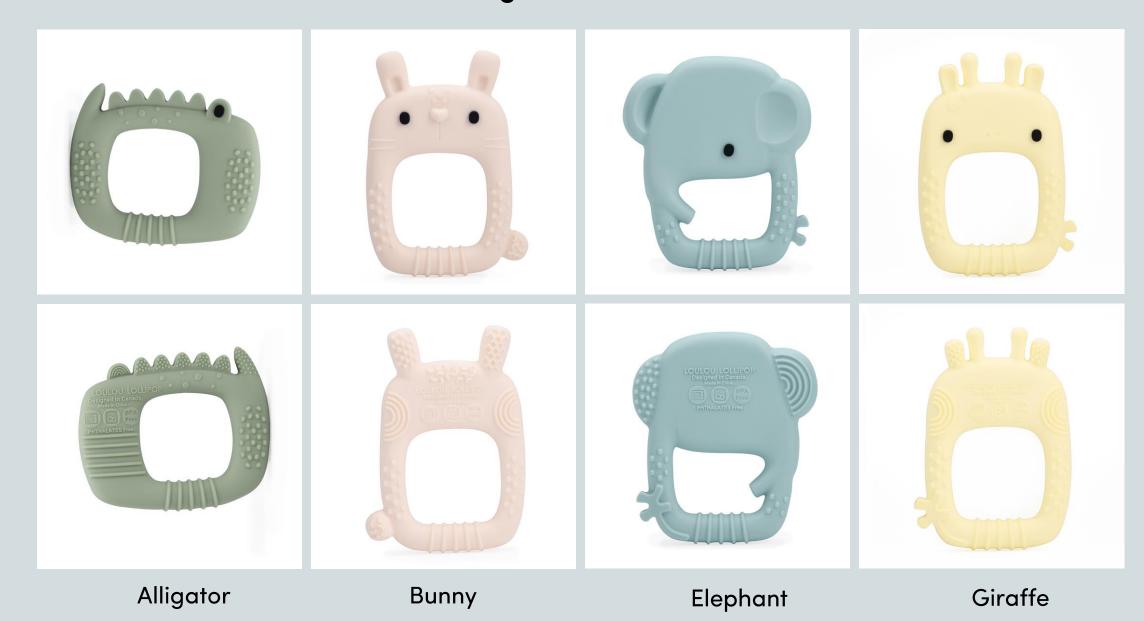

# LOULOU LOLLIPOP

NEW 2022 Teethers and Pacifier Clips













## WILD RINGS

silicone teether **Available Now**MSRP \$12 USD/\$15 CAD

## WILD TEETHERS Available Aug MSRP \$9.99 USD/\$13 CAD



## WILD TEETHERS Available Aug MSRP \$9.99 USD/\$13 CAD



## SILICONE BIB Available Now MSRP \$14 USD/\$18 CAD





## MONSTERA LEAF

silicone teether

Available June

MSRP \$12 USD/\$15 CAD







## DAISY TEETHER-Rainbow

silicone teether

Available June

Set \$26 USD/\$32 CAD

Single \$14 USD/ \$16 CAD











## DAISY TEETHER-Multicolor

silicone teether

Available June

Set \$26 USD/ \$32 CAD

Single \$14 USD/ \$16 CAD



# SILICONE PACIFIER CLIP

one-piece molded design **Available June- Aug** 

#### SILICONE PACIFIER CLIP

- No-Bead, one-piece molded design.
- 100% Food Grade silicone. NO BPA and Phthalates.
- Rust free SS304 stainless steel clip.
- Easy to clean. Top-rack dishwasher safe.
- Can be sterilized and boiled in hot water.
- Lightweight and durable. Fits most pacifi