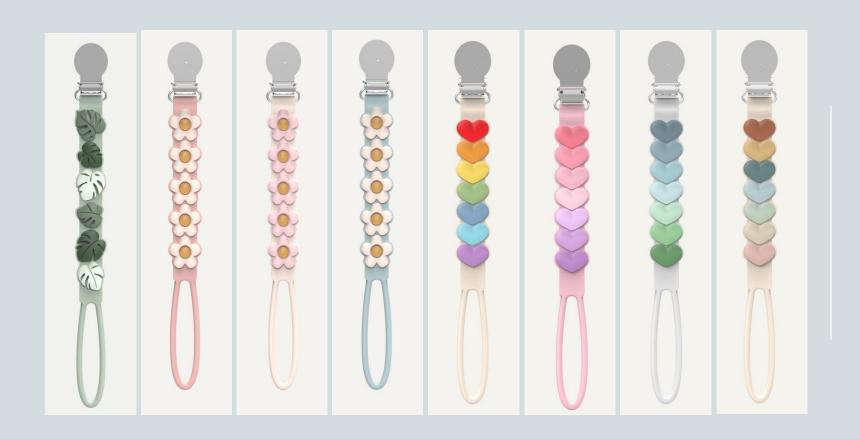

# SILICONE PACIFIER CLIP

one-piece molded design **Available June- Aug** 

#### SILICONE PACIFIER CLIP

- No-Bead, one-piece molded design.
- 100% Food Grade silicone. NO BPA and Phthalates.
- Rust free SS304 stainless steel clip.
- Easy to clean. Top-rack dishwasher safe.
- Can be sterilized and boiled in hot water.
- Lightweight and durable. Fits most pacifiers.
- Ingenious and innovative design.

## MONSTERA LEAF

## DAISY PINK

## **DAISY BLUE**

### **DAISY CREAM**

## SWEETHEART RAINBOW

## SWEETHEART BLUE

## SWEETHEART PINK