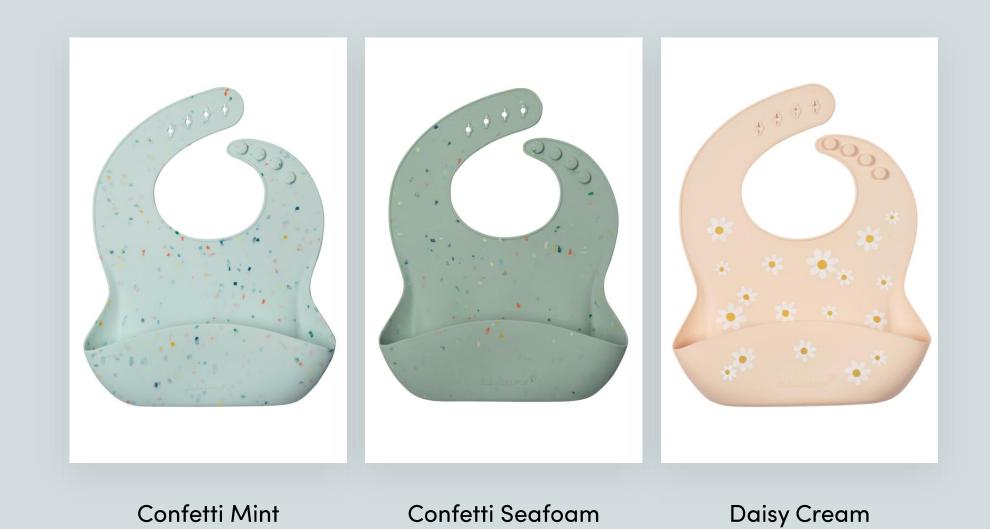

# LOULOU LOLLIPOP

NEW 2022 Teethers and Pacifier Clips













## WILD RINGS

silicone teether **Available Now**MSRP \$12 USD/\$15 CAD

## WILD TEETHERS Available Aug MSRP \$9.99 USD/\$13 CAD



## WILD TEETHERS Available Aug MSRP \$9.99 USD/\$13 CAD



## SILICONE BIB Available Now MSRP \$14 USD/\$18 CAD





## MONSTERA LEAF

silicone teether

Available June

MSRP \$12 USD/\$15 CAD







## DAISY TEETHER-Rainbow

silicone teether

Available June

Set \$26 USD/\$32 CAD

Single \$14 USD/ \$16 CAD











## DAISY TEETHER-Multicolor

silicone teether

Available June

Set \$26 USD/ \$32 CAD

Single \$14 USD/ \$16 CAD



# SILICONE PACIFIER CLIP

one-piece molded design **Available June- Aug** 

#### SILICONE PACIFIER CLIP

- No-Bead, one-piece molded design.
- 100% Food Grade silicone. NO BPA and Phthalates.
- Rust free SS304 stainless steel clip.
- Easy to clean. Top-rack dishwasher safe.
- Can be sterilized and boiled in hot water.
- Lightweight and durable. Fits most pacifiers.
- Ingenious and innovative design.







## MONSTERA LEAF







## DAISY PINK









## **DAISY BLUE**