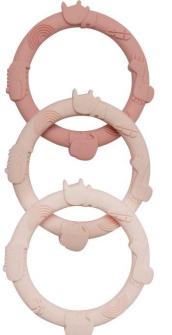

# LOULOU LOLLIPOP

NEW 2022 Teethers and Pacifier Clips













## WILD RINGS

silicone teether **Available Now**MSRP \$12 USD/\$15 CAD

## WILD TEETHERS Available Aug MSRP \$9.99 USD/\$13 CAD



## WILD TEETHERS Available Aug MSRP \$9.99 USD/\$13 CAD



## SILICONE BIB Available Now MSRP \$14 USD/\$18 CAD





## MONSTERA LEAF

silicone teether

Available June

MSRP \$12 USD/\$15 CAD







## DAISY TEETHER-Rainbow

silicone teether

Available June

Set \$26 USD/\$32 CAD

Single \$14 USD/ \$16 CAD











## DAISY TEETHER-Multicolor

silicone teether

Available June

Set \$26 USD/ \$32 CAD

Single \$14 USD/ \$16 CAD



# SILICONE PACIFIER CLIP

one-piece molded design **Available June- Aug** 

#### SILICONE PACIFIER CLIP

- No-Bead, one-piece molded design.
- 100% Food Grade silicone. NO BPA and Phthalates.
- Rust free SS304 stainless steel clip.