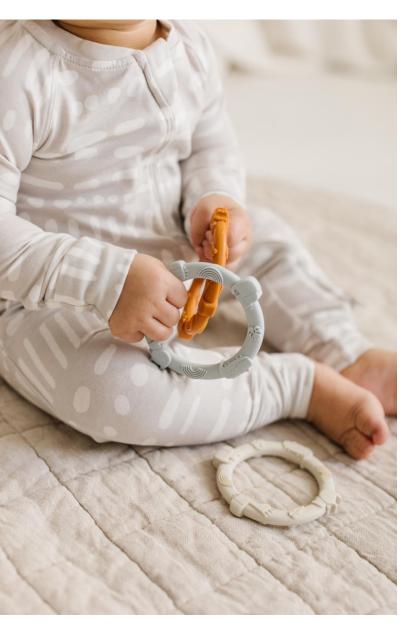

# LOULOU LOLLIPOP

NEW 2022 Teethers and Pacifier Clips













## WILD RINGS

silicone teether **Available Now**MSRP \$12 USD/\$15 CAD

## WILD TEETHERS Available Aug MSRP \$9.99 USD/\$13 CAD



## WILD TEETHERS Available Aug MSRP \$9.99 USD/\$13 CAD



## SILICONE BIB Available Now MSRP \$14 USD/\$18 CAD





## MONSTERA LEAF

silicone teether

Available June

MSRP \$12 USD/\$15 CAD







## DAISY TEETHER-Rainbow

silicone teether

Available June

Set \$26 USD/\$32 CAD

Single \$14 USD/ \$16 CAD











## DAISY TEETHER-Multicolor

silicone teether

Available June

Set \$26 USD/ \$32 CAD

Single \$14 USD/ \$16 CAD



# SILICONE PACIFIER CLIP

one-piece molded design **Available June- Aug** 

#### SILICONE PACIFIER CLIP

- No-Bead, one-piece molded design.
- 100% Food Grade silicone. NO BPA and Phthalates.
- Rust free SS304 stainless s