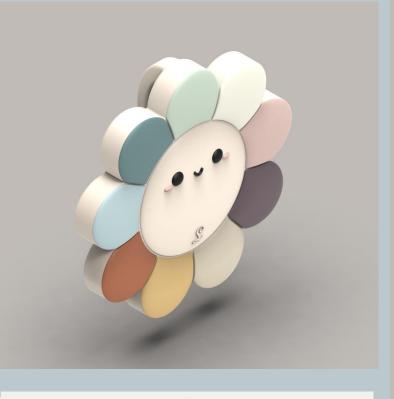

## DAISY TEETHER-Multicolor

silicone teether

Available June

Set \$26 USD/ \$32 CAD

Single \$14 USD/ \$16 CAD