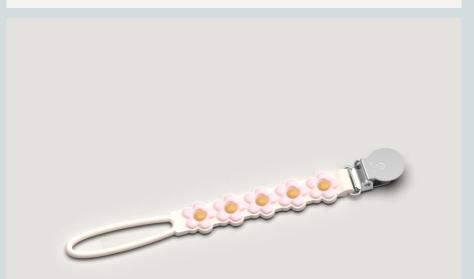

## MONSTERA LEAF

silicone teether

Available June

MSRP \$12 USD/\$15 CAD







## DAISY TEETHER-Rainbow

silicone teether

Available June

Set \$26 USD/\$32 CAD

Single \$14 USD/ \$16 CAD











## DAISY TEETHER-Multicolor

silicone teether

Available June

Set \$26 USD/ \$32 CAD

Single \$14 USD/ \$16 CAD



# SILICONE PACIFIER CLIP

one-piece molded design **Available June- Aug** 

#### SILICONE PACIFIER CLIP

- No-Bead, one-piece molded design.
- 100% Food Grade silicone. NO BPA and Phthalates.
- Rust free SS304 stainless steel clip.
- Easy to clean. Top-rack dishwasher safe.
- Can be sterilized and boiled in hot water.
- Lightweight and durable. Fits most pacifiers.
- Ingenious and innovative design.







## MONSTERA LEAF







## DAISY PINK









## **DAISY BLUE**







### **DAISY CREAM**















## SWEETHEART RAINBOW







## SWEETHEART BLUE







## SWEETHEART PINK