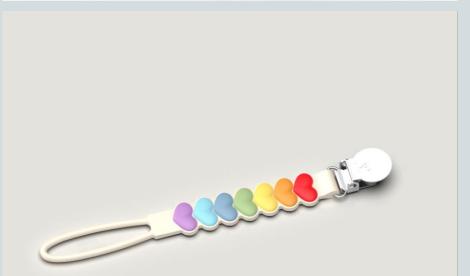

# SILICONE PACIFIER CLIP

one-piece molded design **Available June- Aug** 

#### SILICONE PACIFIER CLIP

- No-Bead, one-piece molded design.
- 100% Food Grade silicone. NO BPA and Phthalates.
- Rust free SS304 stainless steel clip.
- Easy to clean. Top-rack dishwasher safe.
- Can be sterilized and boiled in hot water.
- Lightweight and durable. Fits most pacifiers.
- Ingenious and innovative design.

## SWEETHEART RAINBOW