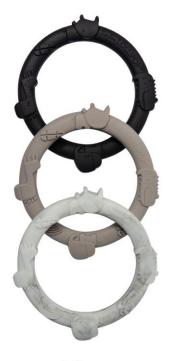

# LOULOU LOLLIPOP

NEW 2022 Teethers and Pacifier Clips













## WILD RINGS

silicone teether **Available Now**MSRP \$12 USD/\$15 CAD

## WILD TEETHERS Available Aug MSRP \$9.99 USD/\$13 CAD



## WILD TEETHERS Available Aug MSRP \$9.99 USD/\$13 CAD



## SILICONE BIB Available Now MSRP \$14 USD/\$18 CAD





## MONSTERA LEAF

silicone teether

Available June

MSRP \$12 USD/\$15 CAD







## DAISY TEETHER-Rainbow

silicone teether

Available June

Set \$26 USD/\$32 CAD

Single \$14 USD/ \$16 CAD











## DAISY TEETHER-Multicolor

silicone teether

Available June

Set \$26 USD/ \$32 CAD

Single \$14 USD/ \$16 CAD



# SILICONE PACIFIER CLIP

one-piece molded design **Available June- Aug** 

#### SILICONE PACIFIER CLIP

- No-Bead, one-piece molded design.
- 100% Food Grade silicone. NO BPA and Phthalates.
- Rust free SS304 stainless steel cli