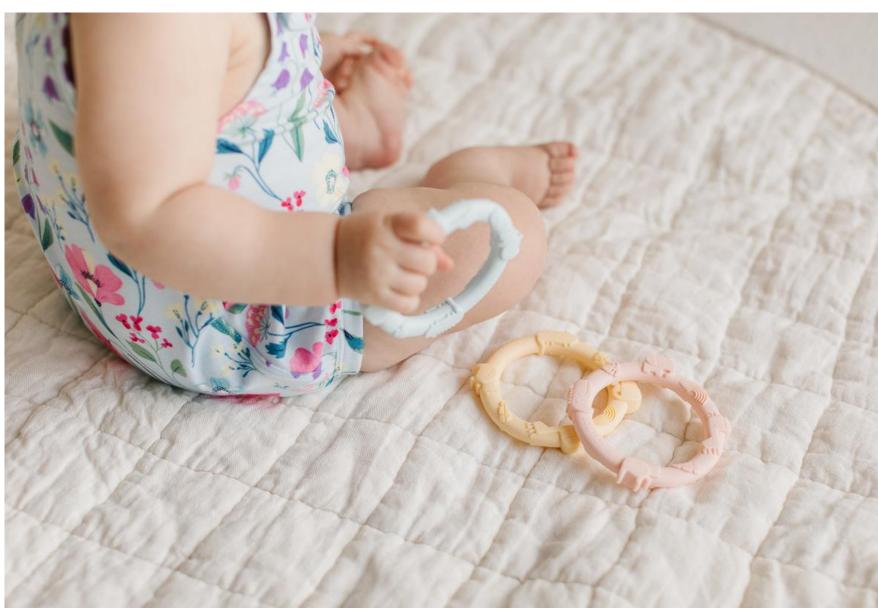

# LOULOU LOLLIPOP

NEW 2022 Teethers and Pacifier Clips













## WILD RINGS

silicone teether **Available Now**MSRP \$12 USD/\$15 CAD

## WILD TEETHERS Available Aug MSRP \$9.99 USD/\$13 CAD



## WILD TEETHERS Available Aug MSRP \$9.99 USD/\$13 CAD



## SILICONE BIB Available Now MSRP \$14 USD/\$18 CAD





## MONSTERA LEAF

silicone teether

Available June

MSRP \$12 USD/\$15 CAD







## DAISY TEETHER-Rainbow

silicone teether

Available June

Set \$26 USD/\$32 CAD

Single \$14 USD/ \$16 CAD











## DAISY TEETHER-Multicolor

silicone teether

Available June

Set \$26 USD/ \$32 CAD

Single \$14 USD/ \$16 CAD



# SILICONE PACIFIER CLIP

one-piece molded design **Available June- Aug** 

#### SILICONE PACIFIER CLIP

- No-Bead, one-piece molded design.
- 100% Food Grade silicone. NO BPA and Phthalates.
- Rust free SS304 stainless ste