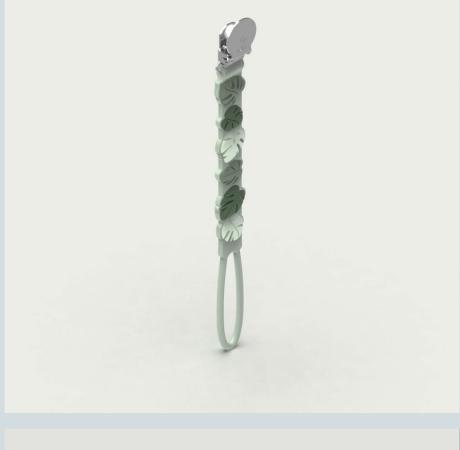

# SILICONE PACIFIER CLIP

one-piece molded design **Available June- Aug** 

#### SILICONE PACIFIER CLIP

- No-Bead, one-piece molded design.
- 100% Food Grade silicone. NO BPA and Phthalates.
- Rust free SS304 stainless steel clip.
- Easy to clean. Top-rack dishwasher safe.
- Can be sterilized and boiled in hot water.
- Lightweight and durable. Fits most pacifiers.
- Ingenious and innovative design.

## MONSTERA LEAF