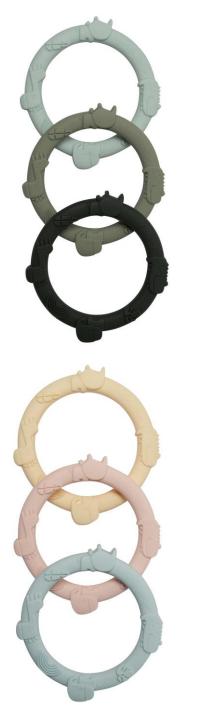

# LOULOU LOLLIPOP

NEW 2022 Teethers and Pacifier Clips













## WILD RINGS

silicone teether **Available Now**MSRP \$12 USD/\$15 CAD

## WILD TEETHERS Available Aug MSRP \$9.99 USD/\$13 CAD



## WILD TEETHERS Available Aug MSRP \$9.99 USD/\$13 CAD



## SILICONE BIB Available Now MSRP \$14 USD/\$18 CAD





## MONSTERA LEAF

silicone teether

Available June

MSRP \$12 USD/\$15 CAD







## DAISY TEETHER-Rainbow

silicone teether

Available June

Set \$26 USD/\$32 CAD

Single \$14 USD/ \$16 CAD











## DAISY TEETHER-Multicolor

silicone teether

Available June

Set \$26 USD/ \$32 CAD

Single \$14 USD/ \$16 CAD



# SILICONE PACIFIER CLIP

one-piece molded design **Available June- Aug** 

#### SILICONE PACIFIER CLIP

- No-Bead, one-piece molded design.
- 100% Food Grade silicone. NO BPA and Phthalates.
- Rust free SS304 stainless steel