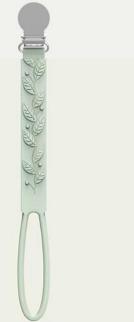

# SILICONE PACIFIER CLIP

one-piece molded design **Available June- Aug** 

#### SILICONE PACIFIER CLIP

- No-Bead, one-piece molded design.
- 100% Food Grade silicone. NO BPA and Phthalates.
- Rust free SS304 stainless steel clip.
- Easy to clean. Top-rack dishwasher safe.
- Can be sterilized and boiled in hot water.
- Lightweight and durable. Fits most pacifiers.
- Ingenious and innovative design.

## MONSTERA LEAF