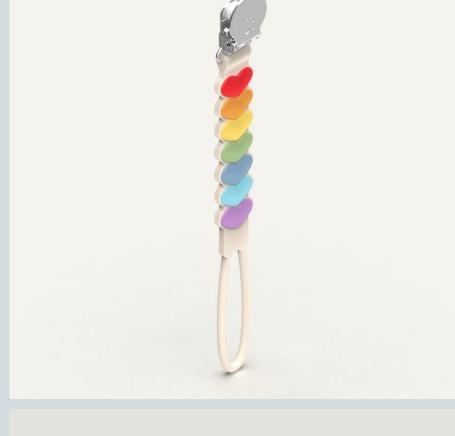

# SILICONE PACIFIER CLIP

one-piece molded design **Available June- Aug** 

#### SILICONE PACIFIER CLIP

- No-Bead, one-piece molded design.
- 100% Food Grade silicone. NO BPA and Phthalates.
- Rust free SS304 stainless steel clip.
- Easy to clean. Top-rack dishwasher safe.
- Can be sterilized and boiled in hot water.
- Lightweight and durable. Fits most pacifiers.
- Ingenious and innovative design.

## SWEETHEART RAINBOW