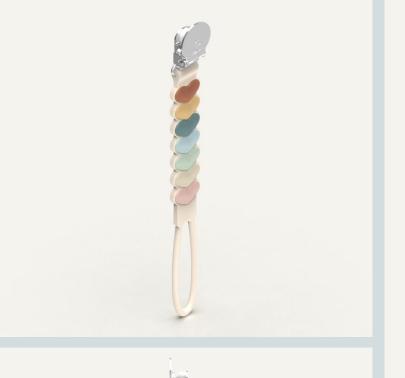

icone teether

Available June

MSRP \$12 USD/\$15 CAD







## DAISY TEETHER-Rainbow

silicone teether

Available June

Set \$26 USD/\$32 CAD

Single \$14 USD/ \$16 CAD











## DAISY TEETHER-Multicolor

silicone teether

Available June

Set \$26 USD/ \$32 CAD

Single \$14 USD/ \$16 CAD



# SILICONE PACIFIER CLIP

one-piece molded design **Available June- Aug** 

#### SILICONE PACIFIER CLIP

- No-Bead, one-piece molded design.
- 100% Food Grade silicone. NO BPA and Phthalates.
- Rust free SS304 stainless steel clip.
- Easy to clean. Top-rack dishwasher safe.
- Can be sterilized and boiled in hot water.
- Lightweight and durable. Fits most pacifiers.
- Ingenious and innovative design.







## MONSTERA LEAF







## DAISY PINK









## **DAISY BLUE**







### **DAISY CREAM**















## SWEETHEART RAINBOW







## SWEETHEART BLUE







## SWEETHEART PINK