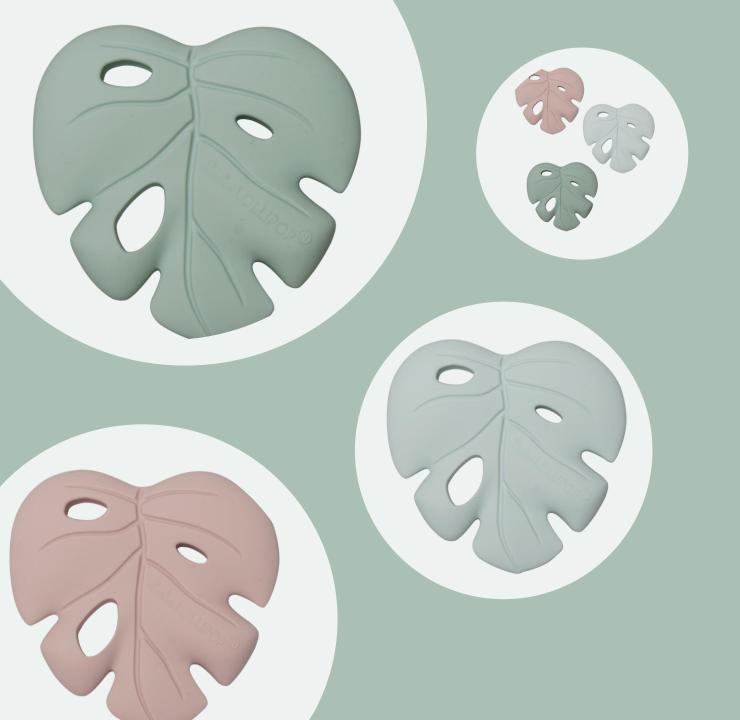

## MONSTERA LEAF

silicone teether

Available June

MSRP \$12 USD/\$15 CAD

## MONSTERA LEAF