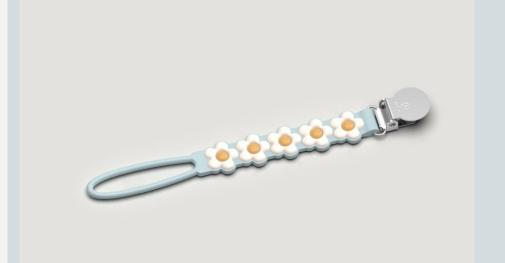

SRP \$14 USD/\$18 CAD





## MONSTERA LEAF

silicone teether

Available June

MSRP \$12 USD/\$15 CAD







## DAISY TEETHER-Rainbow

silicone teether

Available June

Set \$26 USD/\$32 CAD

Single \$14 USD/ \$16 CAD











## DAISY TEETHER-Multicolor

silicone teether

Available June

Set \$26 USD/ \$32 CAD

Single \$14 USD/ \$16 CAD



# SILICONE PACIFIER CLIP

one-piece molded design **Available June- Aug** 

#### SILICONE PACIFIER CLIP

- No-Bead, one-piece molded design.
- 100% Food Grade silicone. NO BPA and Phthalates.
- Rust free SS304 stainless steel clip.
- Easy to clean. Top-rack dishwasher safe.
- Can be sterilized and boiled in hot water.
- Lightweight and durable. Fits most pacifiers.
- Ingenious and innovative design.







## MONSTERA LEAF







## DAISY PINK









## **DAISY BLUE**







### **DAISY CREAM**















## SWEETHEART RAINBOW







## SWEETHEART BLUE







## SWEETHEART PINK