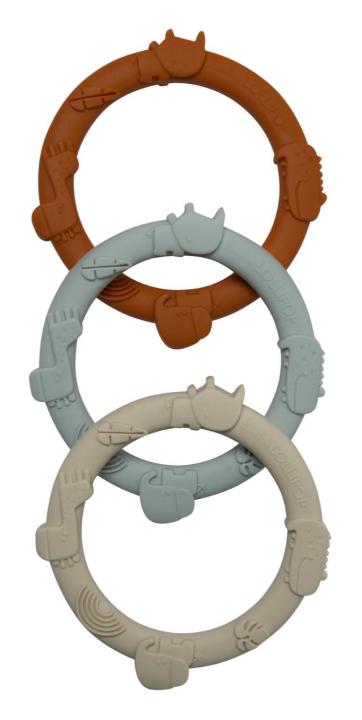

# LOULOU LOLLIPOP

NEW 2022 Teethers and Pacifier Clips













## WILD RINGS

silicone teether **Available Now**MSRP \$12 USD/\$15 CAD

## WILD TEETHERS Available Aug MSRP \$9.99 USD/\$13 CAD



## WILD TEETHERS Available Aug MSRP \$9.99 USD/\$13 CAD



## SILICONE BIB Available Now MSRP \$14 USD/\$18 CAD





## MONSTERA LEAF

silicone teether

Available June

MSRP \$12 USD/\$15 CAD







## DAISY TEETHER-Rainbow

silicone teether

Available June

Set \$26 USD/\$32 CAD

Single \$14 USD/ \$16 CAD











## DAISY TEETHER-Multicolor

silicone teether

Available June

Set \$26 USD/ \$32 CAD

Single \$14 USD/ \$16 CAD



# SILICONE PACIFIER CLIP

one-piece molded design **Available June- Aug** 

#### SILICONE PACIFIER CLIP

- No-Bead, one-piece molded design.
- 100% Food Grade silicone. NO BPA and Phthalates.
- Rust free SS304 stainless steel c