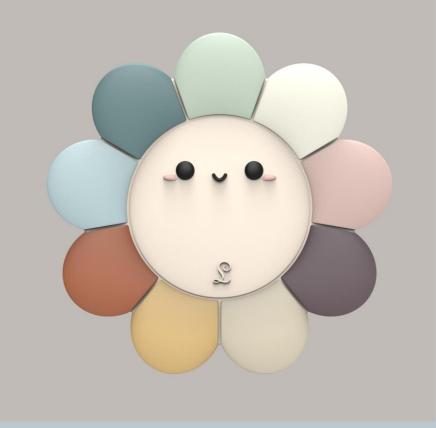

## DAISY TEETHER-Multicolor

silicone teether

Available June

Set \$26 USD/ \$32 CAD

Single \$14 USD/ \$16 CAD