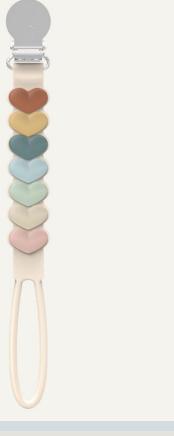

one teether

Available June

MSRP \$12 USD/\$15 CAD







## DAISY TEETHER-Rainbow

silicone teether

Available June

Set \$26 USD/\$32 CAD

Single \$14 USD/ \$16 CAD











## DAISY TEETHER-Multicolor

silicone teether

Available June

Set \$26 USD/ \$32 CAD

Single \$14 USD/ \$16 CAD



# SILICONE PACIFIER CLIP

one-piece molded design **Available June- Aug** 

#### SILICONE PACIFIER CLIP

- No-Bead, one-piece molded design.
- 100% Food Grade silicone. NO BPA and Phthalates.
- Rust free SS304 stainless steel clip.
- Easy to clean. Top-rack dishwasher safe.
- Can be sterilized and boiled in hot water.
- Lightweight and durable. Fits most pacifiers.
- Ingenious and innovative design.







## MONSTERA LEAF







## DAISY PINK









## **DAISY BLUE**







### **DAISY CREAM**















## SWEETHEART RAINBOW







## SWEETHEART BLUE







## SWEETHEART PINK