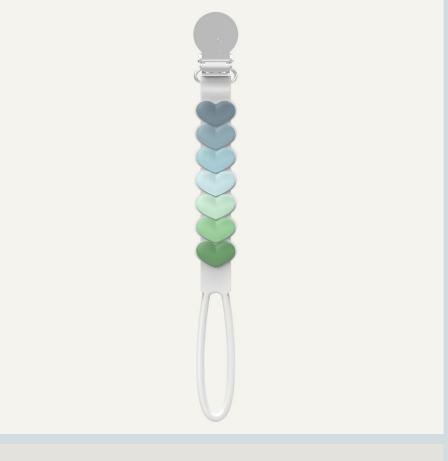

# SILICONE PACIFIER CLIP

one-piece molded design **Available June- Aug** 

#### SILICONE PACIFIER CLIP

- No-Bead, one-piece molded design.
- 100% Food Grade silicone. NO BPA and Phthalates.
- Rust free SS304 stainless steel clip.
- Easy to clean. Top-rack dishwasher safe.
- Can be sterilized and boiled in hot water.
- Lightweight and durable. Fits most pacifiers.
- Ingenious and innovative design.

## SWEETHEART BLUE