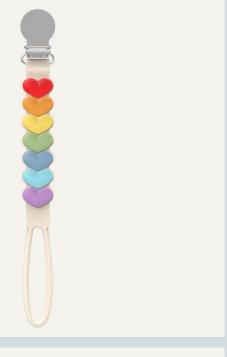

ether

Available June

MSRP \$12 USD/\$15 CAD







## DAISY TEETHER-Rainbow

silicone teether

Available June

Set \$26 USD/\$32 CAD

Single \$14 USD/ \$16 CAD











## DAISY TEETHER-Multicolor

silicone teether

Available June

Set \$26 USD/ \$32 CAD

Single \$14 USD/ \$16 CAD



# SILICONE PACIFIER CLIP

one-piece molded design **Available June- Aug** 

#### SILICONE PACIFIER CLIP

- No-Bead, one-piece molded design.
- 100% Food Grade silicone. NO BPA and Phthalates.
- Rust free SS304 stainless steel clip.
- Easy to clean. Top-rack dishwasher safe.
- Can be sterilized and boiled in hot water.
- Lightweight and durable. Fits most pacifiers.
- Ingenious and innovative design.







## MONSTERA LEAF







## DAISY PINK









## **DAISY BLUE**







### **DAISY CREAM**















## SWEETHEART RAINBOW







## SWEETHEART BLUE







## SWEETHEART PINK