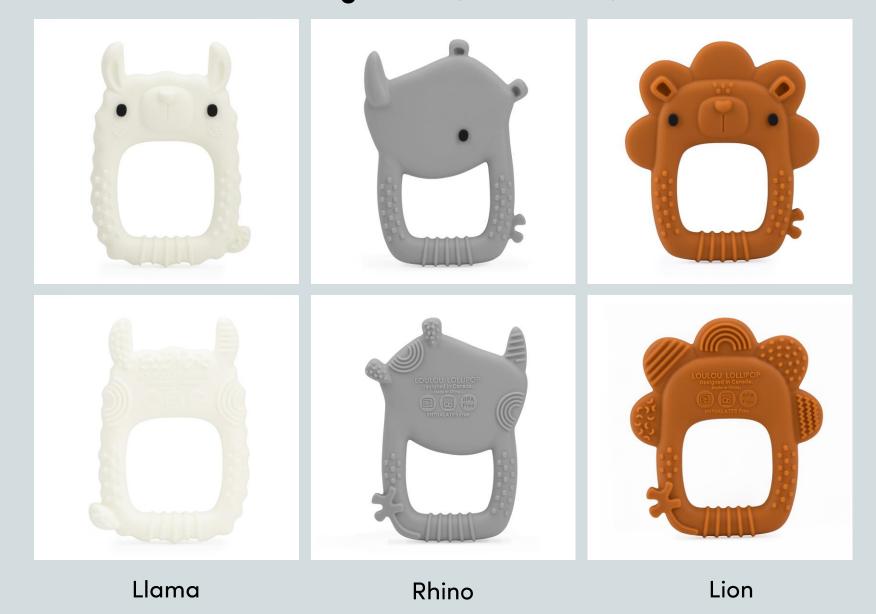

# LOULOU LOLLIPOP

NEW 2022 Teethers and Pacifier Clips













## WILD RINGS

silicone teether **Available Now**MSRP \$12 USD/\$15 CAD

## WILD TEETHERS Available Aug MSRP \$9.99 USD/\$13 CAD



## WILD TEETHERS Available Aug MSRP \$9.99 USD/\$13 CAD



## SILICONE BIB Available Now MSRP \$14 USD/\$18 CAD





## MONSTERA LEAF

silicone teether

Available June

MSRP \$12 USD/\$15 CAD







## DAISY TEETHER-Rainbow

silicone teether

Available June

Set \$26 USD/\$32 CAD

Single \$14 USD/ \$16 CAD











## DAISY TEETHER-Multicolor

silicone teether

Available June

Set \$26 USD/ \$32 CAD

Single \$14 USD/ \$16 CAD



# SILICONE PACIFIER CLIP

one-piece molded design **Available June- Aug** 

#### SILICONE PACIFIER CLIP

- No-Bead, one-piece molded design.
- 100% Food Grade silicone. NO BPA and Phthalates.
- Rust free SS304 stainless steel clip.
- Easy to clean. Top-rack dishwasher safe.
- Can be sterilized and boiled in hot water.
- Lightweight and durable. Fits most pacifiers.
- Ingenious and innovative design.







## MONSTERA