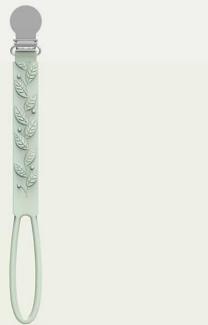

# SILICONE PACIFIER CLIP

one-piece molded design **Available June- Aug** 

#### SILICONE PACIFIER CLIP

- No-Bead, one-piece molded design.
- 100% Food Grade silicone. NO BPA and Phthalates.
- Rust free SS304 stainless steel clip.
- Easy to clean. Top-rack dishwasher safe.
- Can be sterilized and boiled in hot water.
- Lightweight and durable. Fits most pacifiers.
- Ingenious and innovative design.

## MONSTERA LEAF