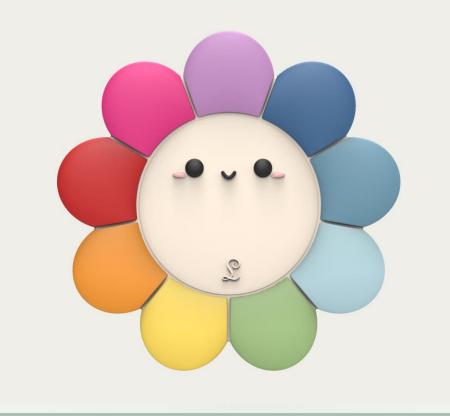

## DAISY TEETHER-Rainbow

silicone teether

Available June

Set \$26 USD/\$32 CAD

Single \$14 USD/ \$16 CAD

## DAISY TEETHER-Multicolor

silicone teether

Available June

Set \$26 USD/ \$32 CAD

Single \$14 USD/ \$16 CAD