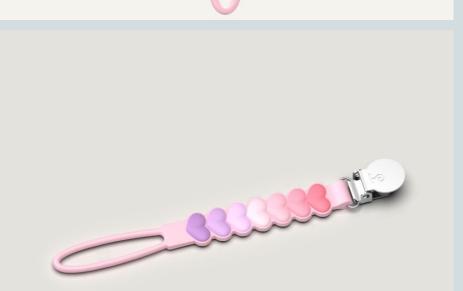

# SILICONE PACIFIER CLIP

one-piece molded design **Available June- Aug** 

#### SILICONE PACIFIER CLIP

- No-Bead, one-piece molded design.
- 100% Food Grade silicone. NO BPA and Phthalates.
- Rust free SS304 stainless steel clip.
- Easy to clean. Top-rack dishwasher safe.
- Can be sterilized and boiled in hot water.
- Lightweight and durable. Fits most pacifiers.
- Ingenious and innovative design.

## SWEETHEART RAINBOW