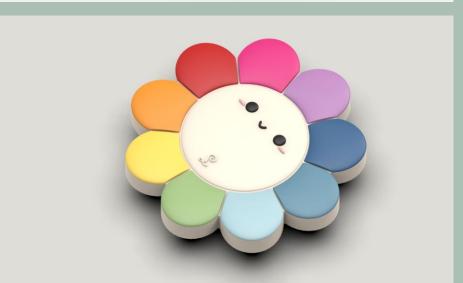

## DAISY TEETHER-Rainbow

silicone teether

Available June

Set \$26 USD/\$32 CAD

Single \$14 USD/ \$16 CAD