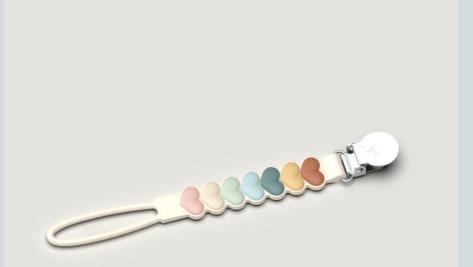

teether

Available June

MSRP \$12 USD/\$15 CAD







## DAISY TEETHER-Rainbow

silicone teether

Available June

Set \$26 USD/\$32 CAD

Single \$14 USD/ \$16 CAD











## DAISY TEETHER-Multicolor

silicone teether

Available June

Set \$26 USD/ \$32 CAD

Single \$14 USD/ \$16 CAD



# SILICONE PACIFIER CLIP

one-piece molded design **Available June- Aug** 

#### SILICONE PACIFIER CLIP

- No-Bead, one-piece molded design.
- 100% Food Grade silicone. NO BPA and Phthalates.
- Rust free SS304 stainless steel clip.
- Easy to clean. Top-rack dishwasher safe.
- Can be sterilized and boiled in hot water.
- Lightweight and durable. Fits most pacifiers.
- Ingenious and innovative design.







## MONSTERA LEAF







## DAISY PINK









## **DAISY BLUE**







### **DAISY CREAM**















## SWEETHEART RAINBOW







## SWEETHEART BLUE







## SWEETHEART PINK