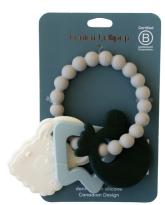

## Teething Charms

Soothe teething discomfort with a touch of charm! Our Silicone Teething Charms offer gentle relief with their engaging textures and delightful shapes, turning fussy moments into fun.

- Original Loulou Lollipop design
  - 100% food-grade silicone for safe, happy chewing
  - Soothing shapes and textures
  - Encourages sensory exploration and fun
  - Free of BPA, PVC, Phthalates, Lead and Cadmium
  - Durable, Hypoallergenic

Each charm is made with 100% food-grade silicone to ensure the well-being of your little one. No gel-filled or thermal plastic.

MSRP \$ 13