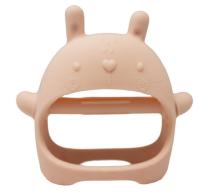

### Loulou Lollipop

Bunny \$6.50

Elephant \$6.50

Llama \$6.50

Lion \$6.50

Griraff\$6.50

Relieve your baby's teething pain instantly with our lovable Silicone Sensory Teething Mitt. It's soft, flexible texture and comforting design makes it the perfect early companion.

- Original Loulou Lollipop design
- Simplifies self-soothing for little ones
- Improves fine motor skills
- Ultra-soft and flexible for delicate gums
- Free of BPA, PVC, Phthalates, Lead and Cadmium

Each teething mitt is rigorously tested by a leading third-party laboratory, ensuring they're completely safe for your little one.