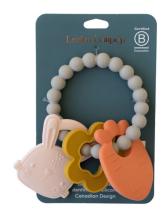

## Teething Charms

Soothe teething discomfort with a touch of charm! Our Silicone Teething Charms offer gentle relief with their engaging textures and delightful shapes, turning fussy moments into fun.

- Original Loulou Lollipop design
  - 100% food-grade silicone for safe, happy chewing
  - Soothing shapes and textures
  - Encourages sensory exploration and fun
  - Free of BPA, PVC, Phthalates, Lead and Cadmium
  - Durable, Hypoallergenic

Each charm is made with 100% food-grade silicone to ensure the well-being of your little one. No gel-filled or thermal plastic.

MSRP \$ 13