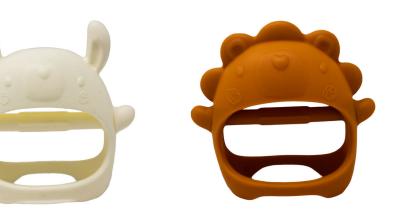

Bunny \$6.50

Lion

\$6.50

Llama \$6.50

## Teething Charms

Soothe teething discomfort with a touch of charm! Our Silicone Teething Charms offer gentle relief with their engaging textures and delightful shapes, turning fussy moments into fun.

- Original Loulou Lollipop design
  - 100% food-grade silicone for safe, happy chewing
  - Soothing shapes and textures
  - Encourages sensory exploration and fun
  - Free of BPA, PVC, Phthalates, Lead and Cadmium
  - Durable, Hypoallergenic

Each charm is made with 100% food-grade silicone to ensure the well-being of your little one. No gel-filled or thermal plastic.

MSRP \$ 13