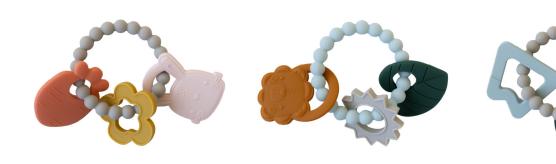

## Teething Charms

Soothe teething discomfort with a touch of charm! Our Silicone Teething Charms offer gentle relief with their engaging textures and delightful shapes, turning fussy moments into fun.

- Original Loulou Lollipop design
  - 100% food-grade silicone for safe, happy chewing
  - Soothing shapes and textures
  - Encourages sensory exploration and fun
  - Free of BPA, PVC, Phthalates, Lead and Cadmium
  - Durable, Hypoallergenic

Each charm is made with 100% food-grade silicone to ensure the well-being of your little one. No gel-filled or thermal plastic.

MSRP \$ 13