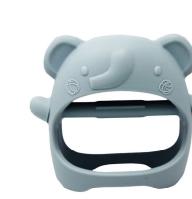

### Loulou Lollipop

Bunny \$6.50

Elephant \$6.50

Llama \$6.50

Lion \$6.50

Griraff\$6.50

Relieve your baby's teething pain instantly with our lovable Silicone Sensory Teething Mitt. It's soft, flexible texture and comforting design makes it the perfect early companion.

- Original Loulou Lollipop design
- Simplifies self-soothing for little ones
- Improves fine motor skills
- Ultra-soft and flexible for delicate gums
- Free of BPA, PVC, Phthalates, Lead and Cadmium

Each teething mitt is rigorously tested by a leading third-party laboratory, ensuring they're completely safe for your little one.