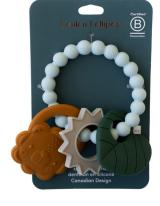

## Teething Charms

Soothe teething discomfort with a touch of charm! Our Silicone Teething Charms offer gentle relief with their engaging textures and delightful shapes, turning fussy moments into fun.

- Original Loulou Lollipop design
  - 100% food-grade silicone for safe, happy chewing
  - Soothing shapes and textures
  - Encourages sensory exploration and fun
  - Free of BPA, PVC, Phthalates, Lead and Cadmium
  - Durable, Hypoallergenic

Each charm is made with 100% food-grade silicone to ensure the well-being of your little one. No gel-filled or thermal plastic.

MSRP \$ 13