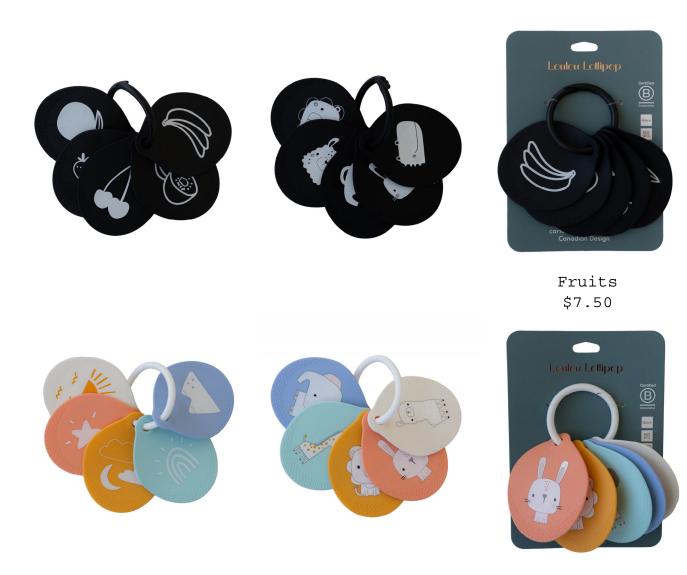

# Loulou Lollipop

Natural \$7.50

## Silicone Flashcards

Transform learning into a playful adventure with our Silicone Flash Cards. These durable, double-sided & chew-safe cards introduce fun animal and fruit or nature shapes, sparking joy and curiosity in every occasion.

- Encourages interactive play
  - 100% food-grade, chew-safe silicone
  - Supports early language development
  - Supports early visual development

All cards are made in an environment that prioritizes your baby's health and developmental needs.

MSRP \$15