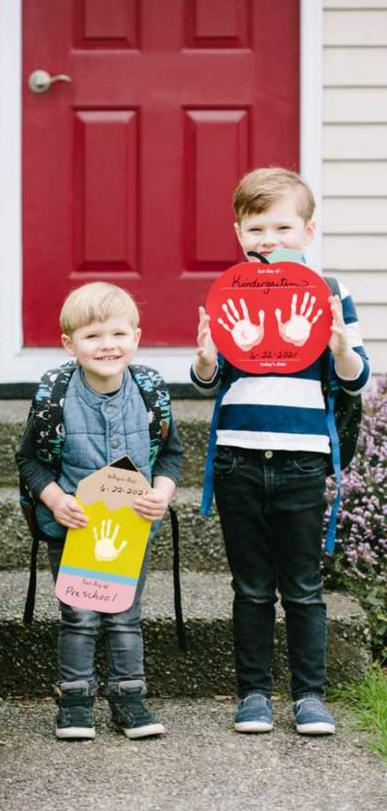

# first & last day print boards

Includes one double-sided board white paint and black marker