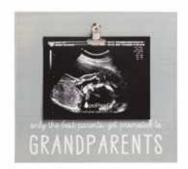

baby's prints



87090

#### babyprint letterboard frame

Includes clean-touch ink pad and letter set to personalize



13032

#### babyprints photo frames

Includes 2 clean-touch ink pads 4" x 6" photo insert



83108





74065

#### all about me frame

Includes clean-touch ink pad 3.5" x 5" photo insert



60107

#### our handprints frame

Includes marker and mint, gray, pink, and blue colored paints
9" x 11" canvas insert



83076

#### little wishes signature frame

Includes 65 elephant pieces, an instructional sign, organza bag, and pen



74062

#### baby shower signature frame

Includes marker and 4" x 5" photo insert



74032

## letterboard sonogram frame

Includes 188 letters, numbers, and symbols 4" x 5" photo insert



87085

## floating sonogram frame

4" x 5" photo insert



74049

## grandparents sonogram frame

4" x 5" photo insert



72054

# first selfie sonogram frame

4" x 5" photo insert











87032 87033

#### sonogram frame

3" x 4" photo insert

#### sonogram frames

2.75" x 3.75" photo insert





87038 71126

## triple sonogram frames

3" x 4" photo inserts









4" x 6" photo insert





























74042



74033



4" x 6" photo insert



81018

#### first year frame

Includes one, 3.75" x 3.75" and 12, 1.5" x 1.5" photo inserts



86013

#### i.d. bracelet frame

4" x 6" photo insert



87091

#### first year frame

Includes 12 photo inserts

#### photo moments frames Includes one, 4" x 6" and 12, 1.25" x 1.75" photo inserts



74000

#### first year frames

Includes 12, 3" x 3" photo inserts



74035