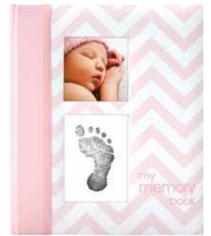

# linen babybooks

Includes clean-touch ink pad Over 50 pages to fill in 3" x 3" photo insert

83092

83093

## gingham babybooks

Includes clean-touch ink pad Over 50 pages to fill in 3" x 3" photo insert

35117

chevron babybooks

Includes clean-touch ink pad Over 50 pages to fill in 3" x 3" photo insert

hello baly