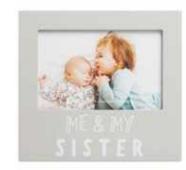

es marker and mint, gray, pink, and blue colored paints
9" x 11" canvas insert



83076

#### little wishes signature frame

Includes 65 elephant pieces, an instructional sign, organza bag, and pen



74062

#### baby shower signature frame

Includes marker and 4" x 5" photo insert



74032

## letterboard sonogram frame

Includes 188 letters, numbers, and symbols 4" x 5" photo insert



87085

## floating sonogram frame

4" x 5" photo insert



74049

## grandparents sonogram frame

4" x 5" photo insert



72054

# first selfie sonogram frame

4" x 5" photo insert











87032 87033

#### sonogram frame

3" x 4" photo insert

#### sonogram frames

2.75" x 3.75" photo insert





87038 71126

## triple sonogram frames

3" x 4" photo inserts









4" x 6" photo insert





























74042



74033



4" x 6" photo insert



81018

#### first year frame

Includes one, 3.75" x 3.75" and 12, 1.5" x 1.5" photo inserts



86013

#### i.d. bracelet frame

4" x 6" photo insert



87091

#### first year frame

Includes 12 photo inserts

#### photo moments frames Includes one, 4" x 6" and 12, 1.25" x 1.75" photo inserts



74000

#### first year frames

Includes 12, 3" x 3" photo inserts



74035