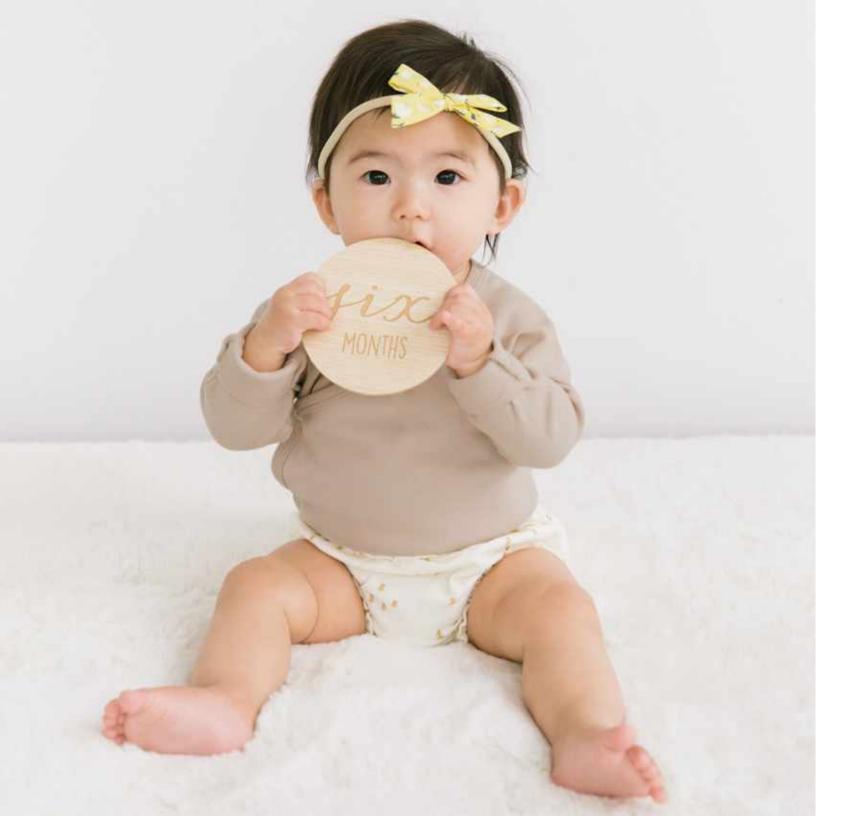

ble-walled tumbler. BPA free

83085



stainless steel water bottles

Includes one double-walled water bottle. BPA free























Includes one ceramic mug

mugs

























ceramic animal banks







#### letterboard sets

Includes 188 letters, numbers, and symbols





60113

#### letterboard sets

Includes 292 letters, numbers, and symbols



#### wooden letterboard set

Includes 138 letters, numbers, and symbols



83103

#### wooden tile letterboard set

Includes 138 letters, numbers, and symbol tiles



83101

#### wooden letter ledge set

Includes 2 ledges and 138 letters, numbers, and symbols



83104

# wooden peg letterboard set

Includes 138 letters, numbers, and symbols









83107

#### letterboard sets

Includes 147 letters, numbers, and symbols





#### wooden milestone cards

Includes 7 double-sided wooden cards



87089

#### baby welcome sign

Includes wooden sign and pen to fill in



87069

#### plush milestone blocks

Includes block with weeks, month, months, and years



87086

#### milestone puzzle

Includes 12 puzzle pieces for monthly milestones



## pregnancy belly stickers

Includes 17 fruit shaped stickers



# watch me grow blanket

Includes 3 different markers to highlight baby's age and a muslin photo blanket



60038

# first year felt belly stickers

Includes 12 felt animal stickers



72059

# photo blanket + sticker set

Includes 13 stickers and a muslin photo blanket











83081

# linen babybooks

Includes clean-touch ink pad Over 50 pages to fill in 3" x 3" photo insert



83092



83093

## gingham b