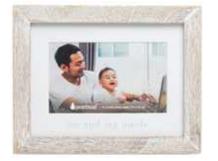

frame

Includes marker and mint, gray, pink, and blue colored paints
9" x 11" canvas insert



83076

#### little wishes signature frame

Includes 65 elephant pieces, an instructional sign, organza bag, and pen



74062

#### baby shower signature frame

Includes marker and 4" x 5" photo insert



74032

## letterboard sonogram frame

Includes 188 letters, numbers, and symbols 4" x 5" photo insert



87085

## floating sonogram frame

4" x 5" photo insert



74049

## grandparents sonogram frame

4" x 5" photo insert



72054

# first selfie sonogram frame

4" x 5" photo insert











87032 87033

#### sonogram frame

3" x 4" photo insert

#### sonogram frames

2.75" x 3.75" photo insert





87038 71126

## triple sonogram frames

3" x 4" photo inserts









4" x 6" photo insert





























74042



74033



4" x 6" photo insert



81018

#### first year frame

Includes one, 3.75" x 3.75" and 12, 1.5" x 1.5" photo inserts



86013

#### i.d. bracelet frame

4" x 6" photo insert



87091

#### first year frame

Includes 12 photo inserts

#### photo moments frames Includes one, 4" x 6" and 12, 1.25" x 1.75" photo inserts



74000

#### first year frames

Includes 12, 3" x 3" photo inserts



74035