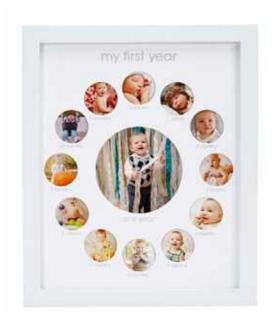

#### first year frame

Includes one, 3.75" x 3.75" and 12, 1.5" x 1.5" photo inserts

86013