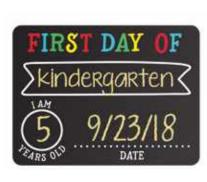

# first & last day print boards

Includes one double-sided board white paint and black marker