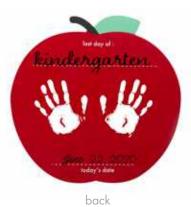

# first & last day print boards

Includes one double-sided board white paint and black marker