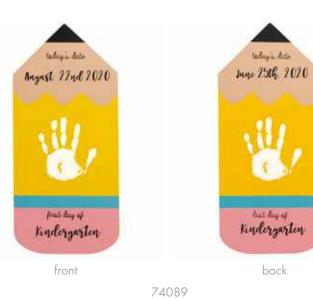

# first & last day print boards

Includes one double-sided board white paint and black marker