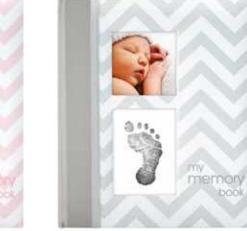

## gingham babybooks

Includes clean-touch ink pad Over 50 pages to fill in 3" x 3" photo insert

35117

chevron babybooks

Includes clean-touch ink pad Over 50 pages to fill in 3" x 3" photo insert

hello baly