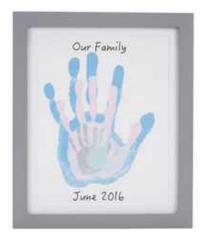

#### our handprints frame

Includes marker and mint, gray, pink, and blue colored paints
9" x 11" canvas insert

83076