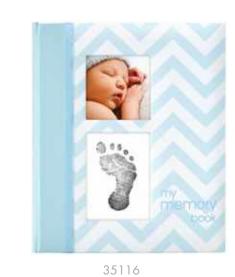

## gingham babybooks

Includes clean-touch ink pad Over 50 pages to fill in 3" x 3" photo insert

35117

chevron babybooks

Includes clean-touch ink pad Over 50 pages to fill in 3" x 3" photo insert

hello baly

73008

73007