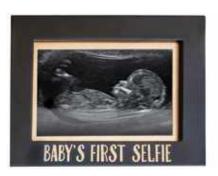

udes clean-touch ink pad and letter set to personalize



13032

#### babyprints photo frames

Includes 2 clean-touch ink pads 4" x 6" photo insert



83108





74065

#### all about me frame

Includes clean-touch ink pad 3.5" x 5" photo insert



60107

#### our handprints frame

Includes marker and mint, gray, pink, and blue colored paints
9" x 11" canvas insert



83076

#### little wishes signature frame

Includes 65 elephant pieces, an instructional sign, organza bag, and pen



74062

#### baby shower signature frame

Includes marker and 4" x 5" photo insert



74032

## letterboard sonogram frame

Includes 188 letters, numbers, and symbols 4" x 5" photo insert



87085

## floating sonogram frame

4" x 5" photo insert



74049

## grandparents sonogram frame

4" x 5" photo insert



72054

# first selfie sonogram frame

4" x 5" photo insert











87032 87033

#### sonogram frame

3" x 4" photo insert

#### sonogram frames

2.75" x 3.75" photo insert





87038 71126

## triple sonogram frames

3" x 4" photo inserts









4" x 6" photo insert





























74042



74033



4" x 6" photo insert



81018

#### first year frame

Includes one, 3.75" x 3.75" and 12, 1.5" x 1.5" photo inserts



86013

#### i.d. bracelet frame

4" x 6" photo insert



87091

#### first year frame

Includes 12 photo inserts

#### photo moments frames Includes one, 4" x 6" and 12, 1.25" x 1.75" photo inserts



74000

#### first year frames

Includes 12, 3" x 3" photo inserts



74035