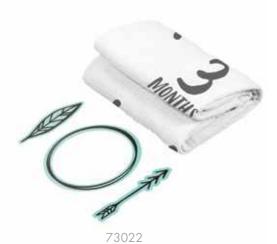

# watch me grow blanket

Includes 3 different markers to highlight baby's age and a muslin photo blanket

60038