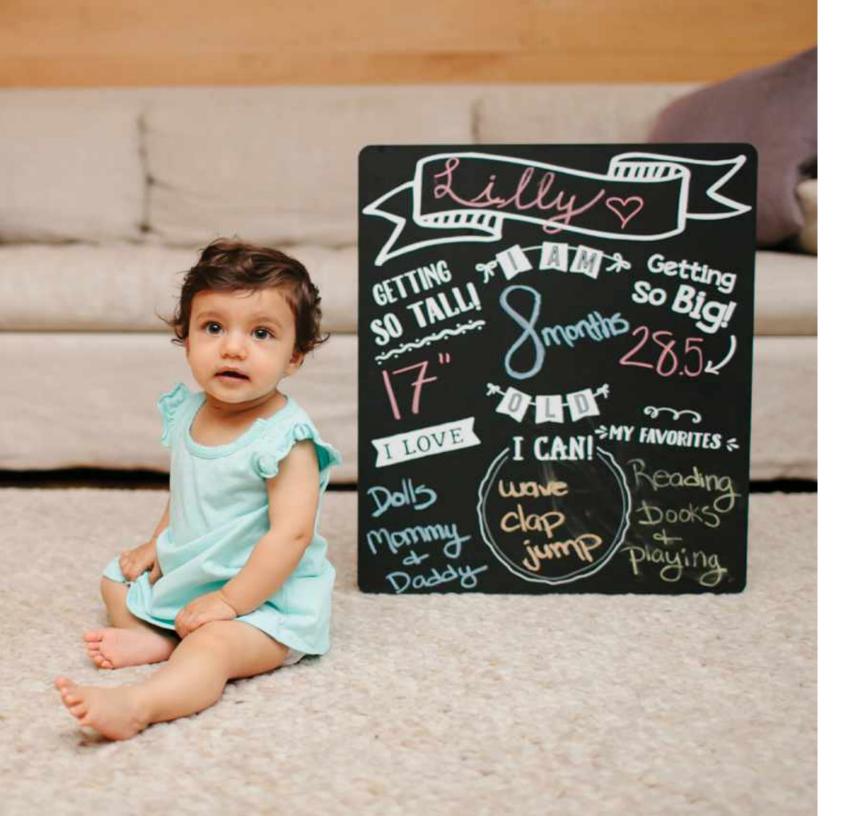

celebrate every moment and milestone.
Our products include a wide variety of photosharing items, frames, gifts, room décor, and the original babyprints keepsakes. The Pearhead line of products are designed for baby and the millennial family to cherish every memory and share every moment.

Share and cherish all of your baby's special moments with Pearhead. #mylittlepearhead





taday is data

back



# first & last day print boards

Includes one double-sided board white paint and black marker















#### back to school letterboard

Includes 340 letters, numbers, symbols, and stickers



60126

#### school days memory book

Includes pages for pre-school up to 12th grade  $4'' \times 4''$  photo insert















Includes one double-sided board yellow and white chalk















#### all about baby chalkboards

Includes colored chalk



60103



72039

# pet's baby announcement chalkboard

Includes white chalk



72060

#### pregnancy chalkboard

Includes colored chalk







83074

83075

#### motherhood wine glasses

Includes one wine glass



83089

grandma wine glass
Includes one wine glass



83096



83097

# dad beer glasses

Includes one beer glass





tumblers

Includes one double-walled tumbler. BPA free

83085



stainless steel water bottles

Includes one double-walled water bottle. BPA free























Includes one ceramic mug

mugs

























ceramic animal banks







#### letterboard sets

Includes 188 letters, numbers, and symbols





60113

#### letterboard sets

Includes 292 letters, numbers, and symbols



#### w