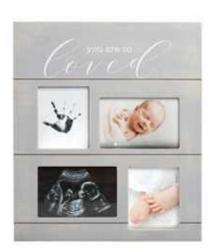

#### babyprints collage frame

Includes 5, 4" x 6" photo inserts and a clean-touch ink pad kit

87087