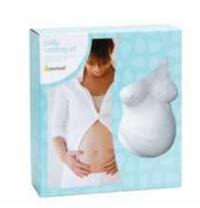

#### belly cast decorating kit

Includes one satin ribbon, 2 brushes, 3 stencils, 6 colored paints, and gold & silver glitter

82100