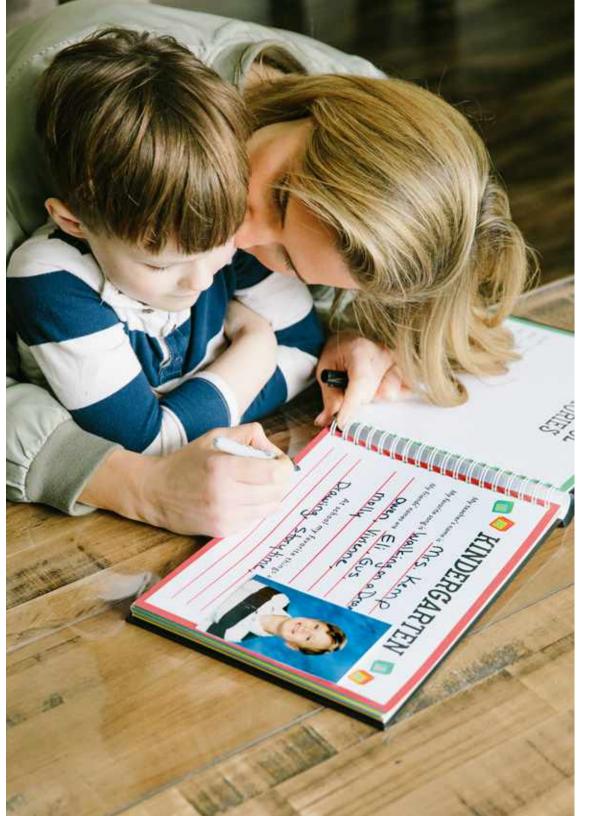

#### school days memory book

Includes pages for pre-school up to 12th grade  $4'' \times 4''$  photo insert

Includes one double-sided board yellow and white chalk