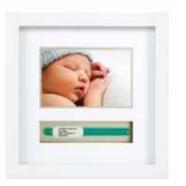

ces, an instructional sign, organza bag, and pen



74062

#### baby shower signature frame

Includes marker and 4" x 5" photo insert



74032

## letterboard sonogram frame

Includes 188 letters, numbers, and symbols 4" x 5" photo insert



87085

## floating sonogram frame

4" x 5" photo insert



74049

## grandparents sonogram frame

4" x 5" photo insert



72054

# first selfie sonogram frame

4" x 5" photo insert











87032 87033

#### sonogram frame

3" x 4" photo insert

#### sonogram frames

2.75" x 3.75" photo insert





87038 71126

## triple sonogram frames

3" x 4" photo inserts









4" x 6" photo insert





























74042



74033



4" x 6" photo insert



81018

#### first year frame

Includes one, 3.75" x 3.75" and 12, 1.5" x 1.5" photo inserts



86013

#### i.d. bracelet frame

4" x 6" photo insert



87091

#### first year frame

Includes 12 photo inserts

#### photo moments frames Includes one, 4" x 6" and 12, 1.25" x 1.75" photo inserts



74000

#### first year frames

Includes 12, 3" x 3" photo inserts



74035