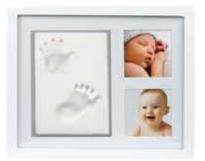

#### photo collage frame

Includes clean-touch ink pad 4, 4" x 6" photo inserts

87072