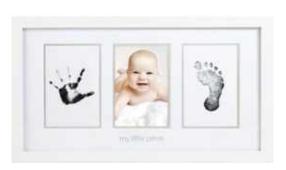

# babyprints frames

Includes 100% baby safe clay to make the perfect handprint, footprint, or both 4" x 6" photo insert

Includes 100% baby safe clay 3" x 3" photo inserts

Includes 100% baby safe clay