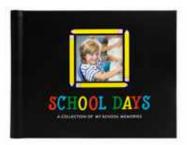

#### school days memory book

Includes pages for pre-school up to 12th grade  $4'' \times 4''$  photo insert

Includes one double-sided board yellow and white chalk