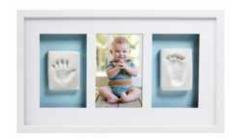

# babyprints frames

Includes 100% baby safe clay to make the perfect handprint, footprint, or both 4" x 6" photo insert

Includes 100% baby safe clay 3" x 3" photo inserts

Includes 100% baby safe clay