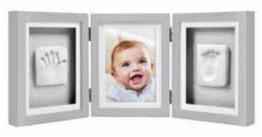

# babyprints frames

Includes 100% baby safe clay to make the perfect handprint, footprint, or both 4" x 6" photo insert

Includes 100% baby safe clay 3" x 3" photo inserts

Includes 100% baby safe clay