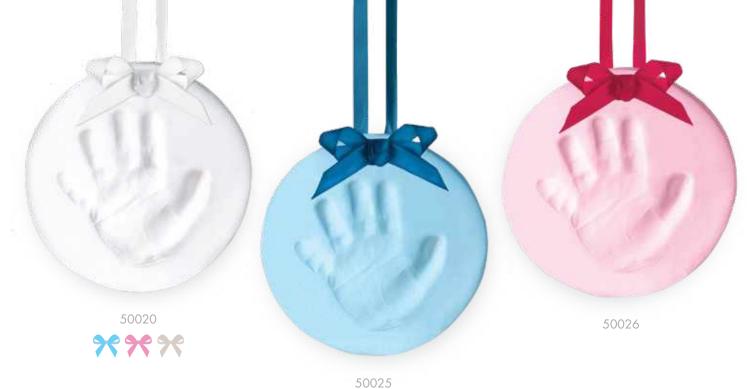

# babyprints keepsakes

Easy to use and 100% baby safe

00007

clean-touch ink pads

Baby's hand/foot never touches the ink

00008

00009

83077