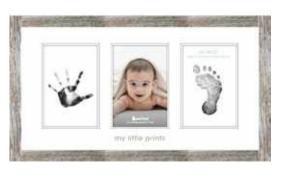

# babyprints frames

Includes 100% baby safe clay to make the perfect handprint, footprint, or both 4" x 6" photo insert

Includes 100% baby safe clay 3" x 3" photo inserts

Includes 100% baby safe clay