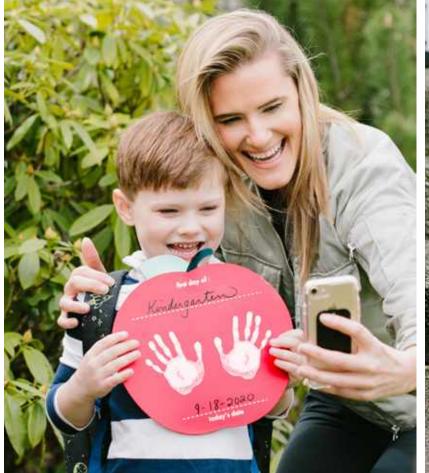

# first & last day print boards

Includes one double-sided board white paint and black marker