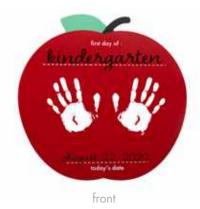

# first & last day print boards

Includes one double-sided board white paint and black marker