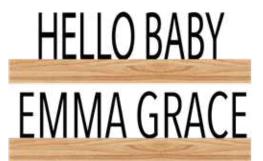

#### letterboard sets

Includes 188 letters, numbers, and symbols

60113

#### letterboard sets

Includes 292 letters, numbers, and symbols

#### wooden letterboard set

Includes 138 letters, numbers, and symbols

83103

#### wooden tile letterboard set

Includes 138 letters, numbers, and symbol tiles

83101

#### wooden letter ledge set

Includes 2 ledges and 138 letters, numbers, and symbols

83104

# wooden peg letterboard set

Includes 138 letters, numbers, and symbols

83107

#### letterboard sets

Includes 147 letters, numbers, and symbols