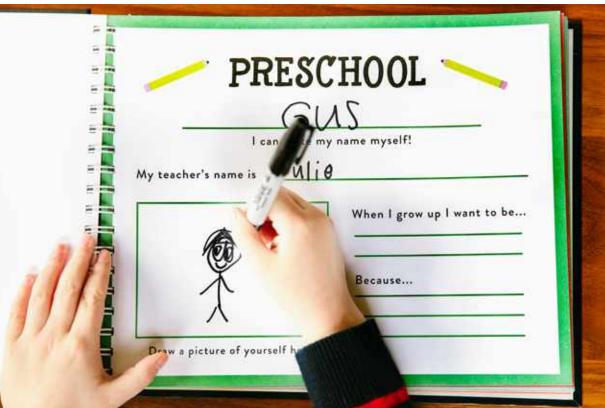

#### school days memory book

Includes pages for pre-school up to 12th grade  $4'' \times 4''$  photo insert

Includes one double-sided board yellow and white chalk