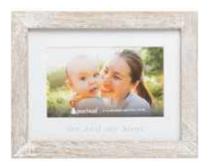

rame

Includes marker and mint, gray, pink, and blue colored paints
9" x 11" canvas insert



83076

#### little wishes signature frame

Includes 65 elephant pieces, an instructional sign, organza bag, and pen



74062

#### baby shower signature frame

Includes marker and 4" x 5" photo insert



74032

## letterboard sonogram frame

Includes 188 letters, numbers, and symbols 4" x 5" photo insert



87085

## floating sonogram frame

4" x 5" photo insert



74049

## grandparents sonogram frame

4" x 5" photo insert



72054

# first selfie sonogram frame

4" x 5" photo insert











87032 87033

#### sonogram frame

3" x 4" photo insert

#### sonogram frames

2.75" x 3.75" photo insert





87038 71126

## triple sonogram frames

3" x 4" photo inserts









4" x 6" photo insert





























74042



74033



4" x 6" photo insert



81018

#### first year frame

Includes one, 3.75" x 3.75" and 12, 1.5" x 1.5" photo inserts



86013

#### i.d. bracelet frame

4" x 6" photo insert



87091

#### first year frame

Includes 12 photo inserts

#### photo moments frames Includes one, 4" x 6" and 12, 1.25" x 1.75" photo inserts



74000

#### first year frames

Includes 12, 3" x 3" photo inserts



74035