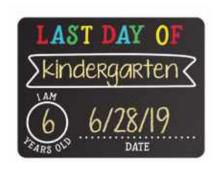

# first & last day print boards

Includes one double-sided board white paint and black marker