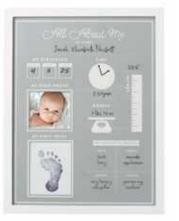

#### all about me frame

Includes clean-touch ink pad 3.5" x 5" photo insert

60107