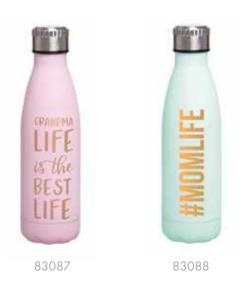

# dad beer glasses

Includes one beer glass

tumblers

Includes one double-walled tumbler. BPA free

83085

stainless steel water bottles

Includes one double-walled water bottle. BPA free

Includes one ceramic mug