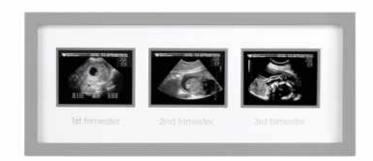

## triple sonogram frames

3" x 4" photo inserts

4" x 6" photo insert

74042

74033

4" x 6" photo insert

81018