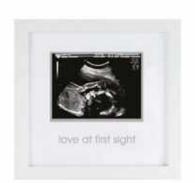

babyprints photo frames

Includes 2 clean-touch ink pads 4" x 6" photo insert



83108





74065

#### all about me frame

Includes clean-touch ink pad 3.5" x 5" photo insert



60107

#### our handprints frame

Includes marker and mint, gray, pink, and blue colored paints
9" x 11" canvas insert



83076

#### little wishes signature frame

Includes 65 elephant pieces, an instructional sign, organza bag, and pen



74062

#### baby shower signature frame

Includes marker and 4" x 5" photo insert



74032

## letterboard sonogram frame

Includes 188 letters, numbers, and symbols 4" x 5" photo insert



87085

## floating sonogram frame

4" x 5" photo insert



74049

## grandparents sonogram frame

4" x 5" photo insert



72054

# first selfie sonogram frame

4" x 5" photo insert











87032 87033

#### sonogram frame

3" x 4" photo insert

#### sonogram frames

2.75" x 3.75" photo insert





87038 71126

## triple sonogram frames

3" x 4" photo inserts









4" x 6" photo insert





























74042



74033



4" x 6" photo insert



81018

#### first year frame

Includes one, 3.75" x 3.75" and 12, 1.5" x 1.5" photo inserts



86013

#### i.d. bracelet frame

4" x 6" photo insert



87091

#### first year frame

Includes 12 photo inserts

#### photo moments frames Includes one, 4" x 6" and 12, 1.25" x 1.75" photo inserts



74000

#### first year frames

Includes 12, 3" x 3" photo inserts



74035