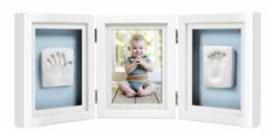

# babyprints frames

Includes 100% baby safe clay to make the perfect handprint, footprint, or both 4" x 6" photo insert

Includes 100% baby safe clay 3" x 3" photo inserts

Includes 100% baby safe clay