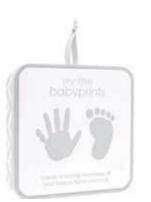

# babyprints keepsakes

Easy to use and 100% baby safe

00007

clean-touch ink pads

Baby's hand/foot never touches the ink

00008

00009

83077