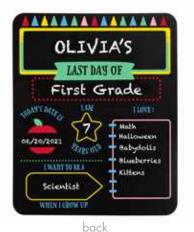

# first & last day print boards

Includes one double-sided board white paint and black marker