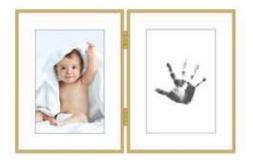

# babyprints frames

Includes 100% baby safe clay to make the perfect handprint, footprint, or both 4" x 6" photo insert

Includes 100% baby safe clay 3" x 3" photo inserts

Includes 100% baby safe clay