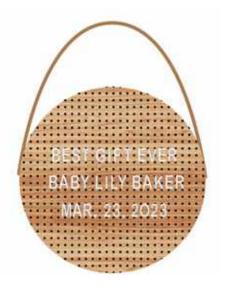

## letterboard sonogram frame

Includes 188 letters, numbers, and symbols 4" x 5" photo insert

87085