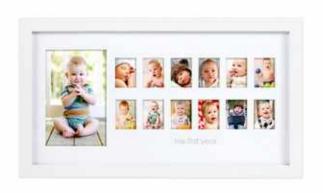

#### photo moments frames Includes one, 4" x 6" and 12, 1.25" x 1.75" photo inserts

74000