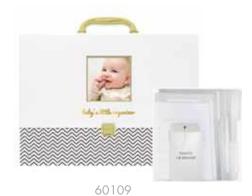

#### baby's little organizers

Includes plastic folders to store baby's birth certificate, social security card, hospital records, and keepsakes 3.2" x 3.2" photo insert

83082