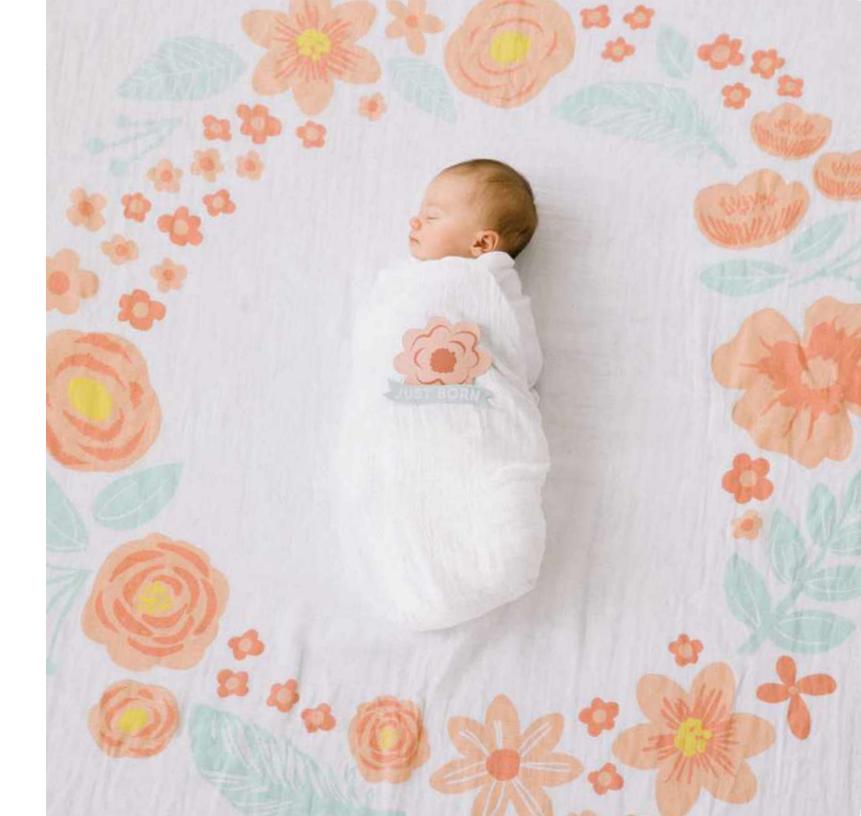

# watch me grow blanket

Includes 3 different markers to highlight baby's age and a muslin photo blanket

60038

# photo blanket + sticker set

Includes 13 stickers and a muslin photo blanket

83081