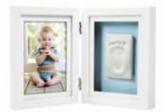

# babyprints frames

Includes 100% baby safe clay to make the perfect handprint, footprint, or both 4" x 6" photo insert

Includes 100% baby safe clay 3" x 3" photo inserts

Includes 100% baby safe clay