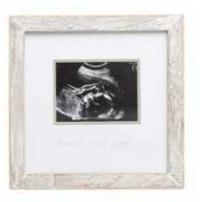

### babyprints photo frames

Includes 2 clean-touch ink pads 4" x 6" photo insert



83108





74065

#### all about me frame

Includes clean-touch ink pad 3.5" x 5" photo insert



60107

#### our handprints frame

Includes marker and mint, gray, pink, and blue colored paints
9" x 11" canvas insert



83076

#### little wishes signature frame

Includes 65 elephant pieces, an instructional sign, organza bag, and pen



74062

#### baby shower signature frame

Includes marker and 4" x 5" photo insert



74032

## letterboard sonogram frame

Includes 188 letters, numbers, and symbols 4" x 5" photo insert



87085

## floating sonogram frame

4" x 5" photo insert



74049

## grandparents sonogram frame

4" x 5" photo insert



72054

# first selfie sonogram frame

4" x 5" photo insert











87032 87033

#### sonogram frame

3" x 4" photo insert

#### sonogram frames

2.75" x 3.75" photo insert





87038 71126

## triple sonogram frames

3" x 4" photo inserts









4" x 6" photo insert





























74042



74033



4" x 6" photo insert



81018

#### first year frame

Includes one, 3.75" x 3.75" and 12, 1.5" x 1.5" photo inserts



86013

#### i.d. bracelet frame

4" x 6" photo insert



87091

#### first year frame

Includes 12 photo inserts

#### photo moments frames Includes one, 4" x 6" and 12, 1.25" x 1.75" photo inserts



74000

#### first year frames

Includes 12, 3" x 3" photo inserts



74035