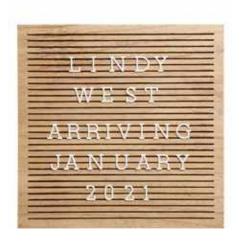

#### letterboard sets

Includes 188 letters, numbers, and symbols

60113

#### letterboard sets

Includes 292 letters, numbers, and symbols

#### wooden letterboard set

Includes 138 letters, numbers, and symbols

83103

#### wooden tile letterboard set

Includes 138 letters, numbers, and symbol tiles

83101

#### wooden letter ledge set

Includes 2 ledges and 138 letters, numbers, and symbols

83104

# wooden peg letterboard set

Includes 138 letters, numbers, and symbols

83107

#### letterboard sets

Includes 147 letters, numbers, and symbols