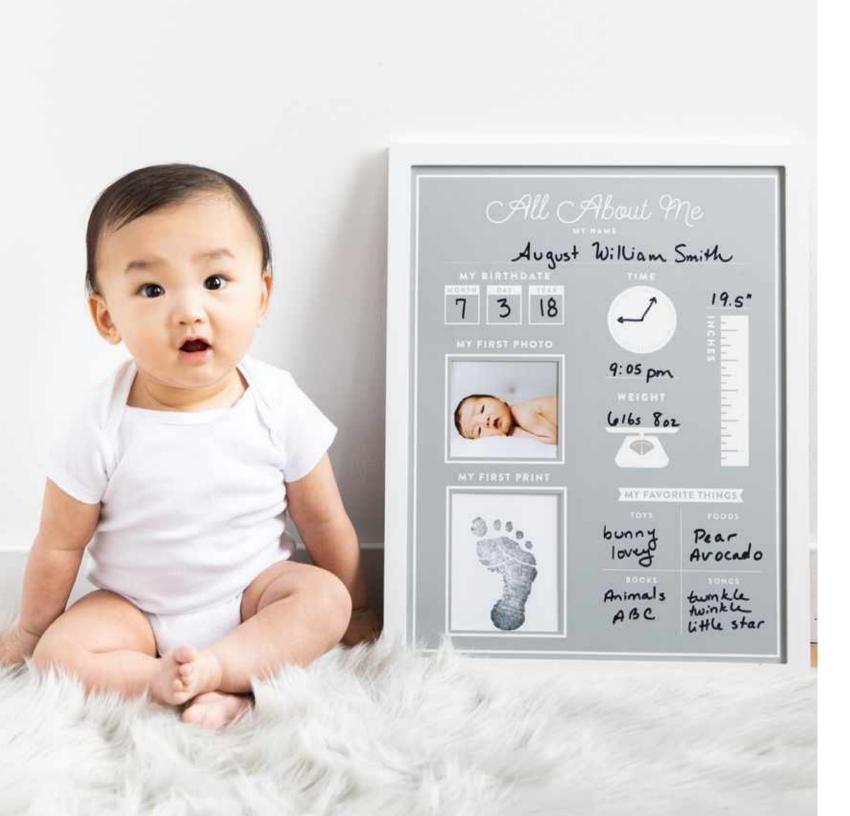

#### all about me frame

Includes clean-touch ink pad 3.5" x 5" photo insert

60107