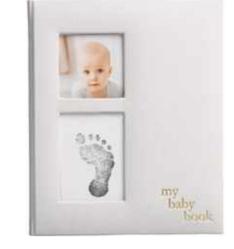

## gingham babybooks

Includes clean-touch ink pad Over 50 pages to fill in 3" x 3" photo insert

35117

chevron babybooks

Includes clean-touch ink pad Over 50 pages to fill in 3" x 3" photo insert

hello baly