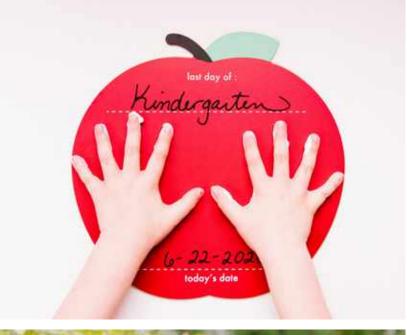

# first & last day print boards

Includes one double-sided board white paint and black marker