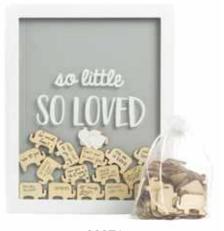

#### little wishes signature frame

Includes 65 elephant pieces, an instructional sign, organza bag, and pen

74062