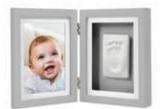

# babyprints frames

Includes 100% baby safe clay to make the perfect handprint, footprint, or both 4" x 6" photo insert

Includes 100% baby safe clay 3" x 3" photo inserts

Includes 100% baby safe clay