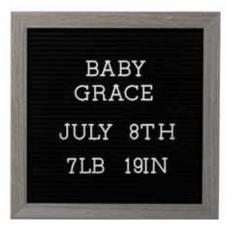

#### letterboard sets

Includes 188 letters, numbers, and symbols

60113

#### letterboard sets

Includes 292 letters, numbers, and symbols

#### letterboard sets

Includes 147 letters, numbers, and symbols