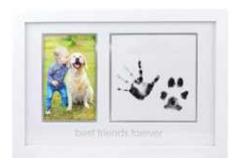

#### best friends prints frame

Includes 2 clean-touch ink pads 4" x 6" photo insert

74048