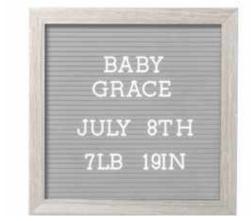

#### letterboard sets

Includes 188 letters, numbers, and symbols

60113

#### letterboard sets

Includes 292 letters, numbers, and symbols

#### letterboard sets

Includes 147 letters, numbers, and symbols