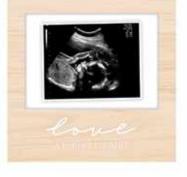

## letterboard sonogram frame

Includes 188 letters, numbers, and symbols 4" x 5" photo insert

87085