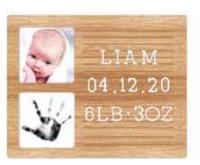

#### babyprint photo frame

Includes clean-touch ink pad 4" x 6" photo insert

74009