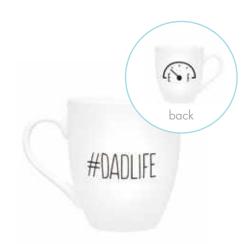

rd

Includes 340 letters, numbers, symbols, and stickers



60126

#### school days memory book

Includes pages for pre-school up to 12th grade  $4'' \times 4''$  photo insert















Includes one double-sided board yellow and white chalk















#### all about baby chalkboards

Includes colored chalk



60103



72039

# pet's baby announcement chalkboard

Includes white chalk



72060

#### pregnancy chalkboard

Includes colored chalk







83074

83075

#### motherhood wine glasses

Includes one wine glass



83089

grandma wine glass
Includes one wine glass



83096



83097

# dad beer glasses

Includes one beer glass





tumblers

Includes one double-walled tumbler. BPA free

83085



stainless steel water bottles

Includes one double-walled water bottle. BPA free























Includes one ceramic mug

mugs

























ceramic animal banks







#### letterboard sets

Includes 188 letters, numbers, and symbols





60113

#### letterboard sets

Includes 292 letters, numbers, and symbols



#### wooden letterboard set

Includes 138 letters, numbers, and symbols



83103

#### wooden tile letterboard set

Includes 138 letters, numbers, and symbol tiles



83101

#### wooden letter ledge set

Includes 2 ledges and 138 letters, numbers, and symbols



83104

# wooden peg letterboard set

Includes 138 letters, numbers, and symbols









83107

#### letterboard sets

Includes 147 letters, numbers, and symbols





#### wooden milestone cards

Includes 7 double-sided wooden cards



87089

#### baby welcome sign

Includes wooden sig