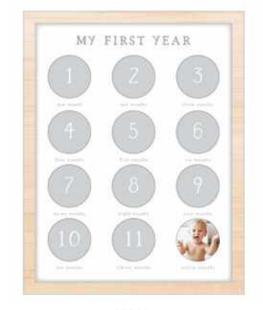

#### first year frame

Includes one, 3.75" x 3.75" and 12, 1.5" x 1.5" photo inserts

86013