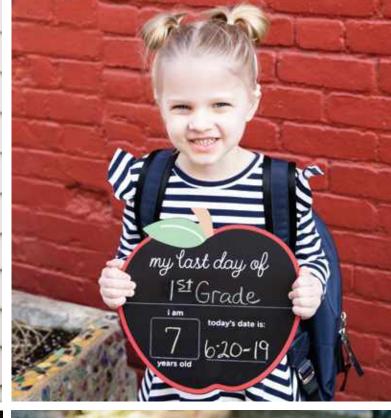

# first & last day print boards

Includes one double-sided board white paint and black marker