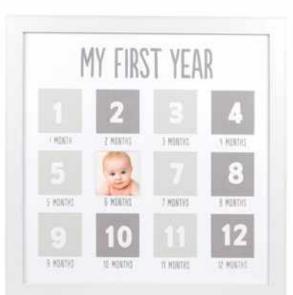

ers, and symbols 4" x 5" photo insert



87085

## floating sonogram frame

4" x 5" photo insert



74049

## grandparents sonogram frame

4" x 5" photo insert



72054

# first selfie sonogram frame

4" x 5" photo insert











87032 87033

#### sonogram frame

3" x 4" photo insert

#### sonogram frames

2.75" x 3.75" photo insert





87038 71126

## triple sonogram frames

3" x 4" photo inserts









4" x 6" photo insert





























74042



74033



4" x 6" photo insert



81018

#### first year frame

Includes one, 3.75" x 3.75" and 12, 1.5" x 1.5" photo inserts



86013

#### i.d. bracelet frame

4" x 6" photo insert



87091

#### first year frame

Includes 12 photo inserts

#### photo moments frames Includes one, 4" x 6" and 12, 1.25" x 1.75" photo inserts



74000

#### first year frames

Includes 12, 3" x 3" photo inserts



74035