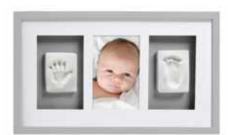

# babyprints frames

Includes 100% baby safe clay to make the perfect handprint, footprint, or both 4" x 6" photo insert

Includes 100% baby safe clay 3" x 3" photo inserts

Includes 100% baby safe clay