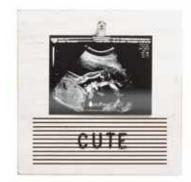

llage frame

Includes 5, 4" x 6" photo inserts and a clean-touch ink pad kit



87087

#### framed print canvas

Includes framed canvas and white paint to replicate baby's prints



87090

#### babyprint letterboard frame

Includes clean-touch ink pad and letter set to personalize



13032

#### babyprints photo frames

Includes 2 clean-touch ink pads 4" x 6" photo insert



83108





74065

#### all about me frame

Includes clean-touch ink pad 3.5" x 5" photo insert



60107

#### our handprints frame

Includes marker and mint, gray, pink, and blue colored paints
9" x 11" canvas insert



83076

#### little wishes signature frame

Includes 65 elephant pieces, an instructional sign, organza bag, and pen



74062

#### baby shower signature frame

Includes marker and 4" x 5" photo insert



74032

## letterboard sonogram frame

Includes 188 letters, numbers, and symbols 4" x 5" photo insert



87085

## floating sonogram frame

4" x 5" photo insert



74049

## grandparents sonogram frame

4" x 5" photo insert



72054

# first selfie sonogram frame

4" x 5" photo insert











87032 87033

#### sonogram frame

3" x 4" photo insert

#### sonogram frames

2.75" x 3.75" photo insert





87038 71126

## triple sonogram frames

3" x 4" photo inserts









4" x 6" photo insert





























74042



74033



4" x 6" photo insert



81018

#### first year frame

Includes one, 3.75" x 3.75" and 12, 1.5" x 1.5" photo inserts



86013

#### i.d. bracelet frame

4" x 6" photo insert



87091

#### first year frame

Includes 12 photo inserts

#### photo moments