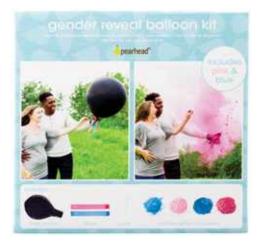

#### gender reveal balloon kit

Includes pink and blue powder, pink and blue glitter, and pink and blue ribbons