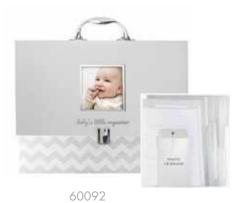

#### baby's little organizers

Includes plastic folders to store baby's birth certificate, social security card, hospital records, and keepsakes 3.2" x 3.2" photo insert

83082