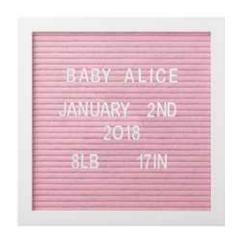

#### letterboard sets

Includes 188 letters, numbers, and symbols

60113

#### letterboard sets

Includes 292 letters, numbers, and symbols

#### letterboard sets

Includes 147 letters, numbers, and symbols