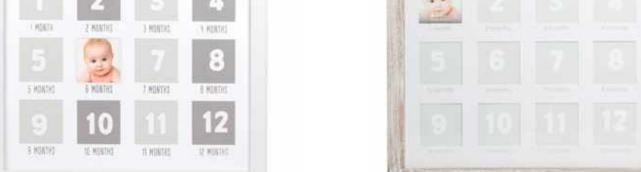

frame

4" x 5" photo insert



74049

## grandparents sonogram frame

4" x 5" photo insert



72054

# first selfie sonogram frame

4" x 5" photo insert











87032 87033

#### sonogram frame

3" x 4" photo insert

#### sonogram frames

2.75" x 3.75" photo insert





87038 71126

## triple sonogram frames

3" x 4" photo inserts









4" x 6" photo insert





























74042



74033



4" x 6" photo insert



81018

#### first year frame

Includes one, 3.75" x 3.75" and 12, 1.5" x 1.5" photo inserts



86013

#### i.d. bracelet frame

4" x 6" photo insert



87091

#### first year frame

Includes 12 photo inserts

#### photo moments frames Includes one, 4" x 6" and 12, 1.25" x 1.75" photo inserts



74000

#### first year frames

Includes 12, 3" x 3" photo inserts



74035