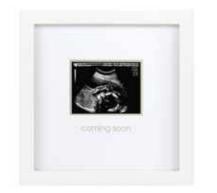

# babyprints photo frames

Includes 2 clean-touch ink pads 4" x 6" photo insert



83108





74065

#### all about me frame

Includes clean-touch ink pad 3.5" x 5" photo insert



60107

#### our handprints frame

Includes marker and mint, gray, pink, and blue colored paints
9" x 11" canvas insert



83076

#### little wishes signature frame

Includes 65 elephant pieces, an instructional sign, organza bag, and pen



74062

#### baby shower signature frame

Includes marker and 4" x 5" photo insert



74032

## letterboard sonogram frame

Includes 188 letters, numbers, and symbols 4" x 5" photo insert



87085

## floating sonogram frame

4" x 5" photo insert



74049

## grandparents sonogram frame

4" x 5" photo insert



72054

# first selfie sonogram frame

4" x 5" photo insert











87032 87033

#### sonogram frame

3" x 4" photo insert

#### sonogram frames

2.75" x 3.75" photo insert





87038 71126

## triple sonogram frames

3" x 4" photo inserts









4" x 6" photo insert





























74042



74033



4" x 6" photo insert



81018

#### first year frame

Includes one, 3.75" x 3.75" and 12, 1.5" x 1.5" photo inserts



86013

#### i.d. bracelet frame

4" x 6" photo insert



87091

#### first year frame

Includes 12 photo inserts

#### photo moments frames Includes one, 4" x 6" and 12, 1.25" x 1.75" photo inserts



74000

#### first year frames

Includes 12, 3" x 3" photo inserts



74035