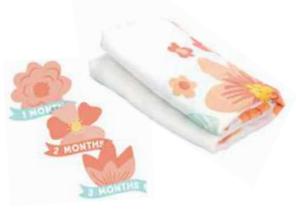

# watch me grow blanket

Includes 3 different markers to highlight baby's age and a muslin photo blanket

60038

# photo blanket + sticker set

Includes 13 stickers and a muslin photo blanket

83081