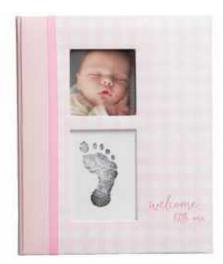

## gingham babybooks

Includes clean-touch ink pad Over 50 pages to fill in 3" x 3" photo insert

35117

chevron babybooks

Includes clean-touch ink pad Over 50 pages to fill in 3" x 3" photo insert

hello baly