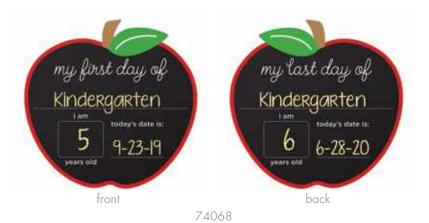

# first & last day print boards

Includes one double-sided board white paint and black marker