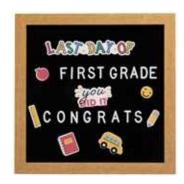

#### back to school letterboard

Includes 340 letters, numbers, symbols, and stickers

60126