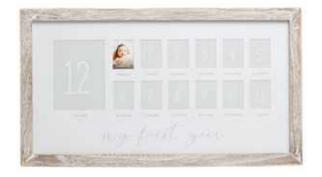

d mint, gray, pink, and blue colored paints
9" x 11" canvas insert



83076

#### little wishes signature frame

Includes 65 elephant pieces, an instructional sign, organza bag, and pen



74062

#### baby shower signature frame

Includes marker and 4" x 5" photo insert



74032

## letterboard sonogram frame

Includes 188 letters, numbers, and symbols 4" x 5" photo insert



87085

## floating sonogram frame

4" x 5" photo insert



74049

## grandparents sonogram frame

4" x 5" photo insert



72054

# first selfie sonogram frame

4" x 5" photo insert











87032 87033

#### sonogram frame

3" x 4" photo insert

#### sonogram frames

2.75" x 3.75" photo insert





87038 71126

## triple sonogram frames

3" x 4" photo inserts









4" x 6" photo insert





























74042



74033



4" x 6" photo insert



81018

#### first year frame

Includes one, 3.75" x 3.75" and 12, 1.5" x 1.5" photo inserts



86013

#### i.d. bracelet frame

4" x 6" photo insert



87091

#### first year frame

Includes 12 photo inserts

#### photo moments frames Includes one, 4" x 6" and 12, 1.25" x 1.75" photo inserts



74000

#### first year frames

Includes 12, 3" x 3" photo inserts



74035