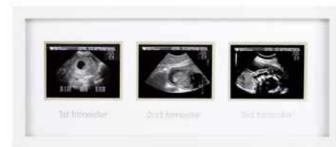

## triple sonogram frames

3" x 4" photo inserts

4" x 6" photo insert

74042

74033

4" x 6" photo insert

81018