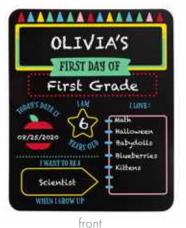

# first & last day print boards

Includes one double-sided board white paint and black marker