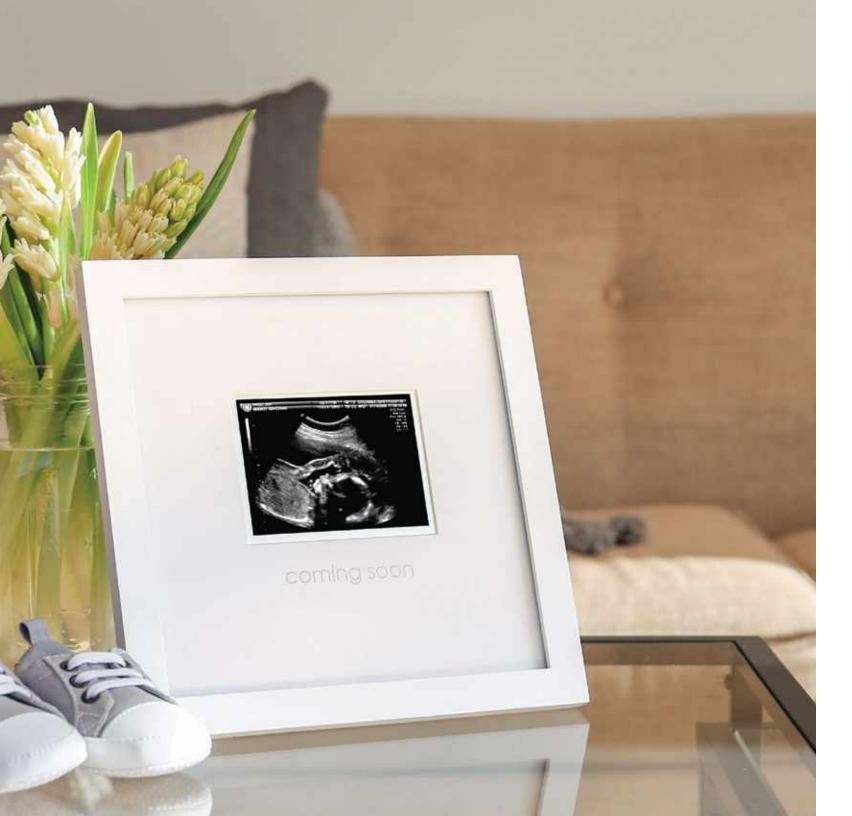

#### babyprints photo frames

Includes 2 clean-touch ink pads 4" x 6" photo insert



83108





74065

#### all about me frame

Includes clean-touch ink pad 3.5" x 5" photo insert



60107

#### our handprints frame

Includes marker and mint, gray, pink, and blue colored paints
9" x 11" canvas insert



83076

#### little wishes signature frame

Includes 65 elephant pieces, an instructional sign, organza bag, and pen



74062

#### baby shower signature frame

Includes marker and 4" x 5" photo insert



74032

## letterboard sonogram frame

Includes 188 letters, numbers, and symbols 4" x 5" photo insert



87085

## floating sonogram frame

4" x 5" photo insert



74049

## grandparents sonogram frame

4" x 5" photo insert



72054

# first selfie sonogram frame

4" x 5" photo insert











87032 87033

#### sonogram frame

3" x 4" photo insert

#### sonogram frames

2.75" x 3.75" photo insert





87038 71126

## triple sonogram frames

3" x 4" photo inserts









4" x 6" photo insert





























74042



74033



4" x 6" photo insert



81018

#### first year frame

Includes one, 3.75" x 3.75" and 12, 1.5" x 1.5" photo inserts



86013

#### i.d. bracelet frame

4" x 6" photo insert



87091

#### first year frame

Includes 12 photo inserts

#### photo moments frames Includes one, 4" x 6" and 12, 1.25" x 1.75" photo inserts



74000

#### first year frames

Includes 12, 3" x 3" photo inserts



74035