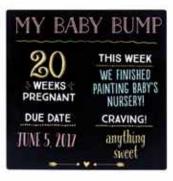

al babyprints keepsakes. The Pearhead line of products are designed for baby and the millennial family to cherish every memory and share every moment.

Share and cherish all of your baby's special moments with Pearhead. #mylittlepearhead





taday is data

back



# first & last day print boards

Includes one double-sided board white paint and black marker















#### back to school letterboard

Includes 340 letters, numbers, symbols, and stickers



60126

#### school days memory book

Includes pages for pre-school up to 12th grade  $4'' \times 4''$  photo insert















Includes one double-sided board yellow and white chalk















#### all about baby chalkboards

Includes colored chalk



60103



72039

# pet's baby announcement chalkboard

Includes white chalk



72060

#### pregnancy chalkboard

Includes colored chalk







83074

83075

#### motherhood wine glasses

Includes one wine glass



83089

grandma wine glass
Includes one wine glass



83096



83097

# dad beer glasses

Includes one beer glass





tumblers

Includes one double-walled tumbler. BPA free

83085



stainless steel water bottles

Includes one double-walled water bottle. BPA free























Includes one ceramic mug

mugs

























ceramic animal banks







#### letterboard sets

Includes 188 letters, numbers, and symbols





60113

#### letterboard sets

Includes 292 letters, numbers, and symbols



#### wooden letterboard set

Includes 138 letters, numbers, and symbols



83103

#### wooden tile letterboard set

Includes 138 letters, numbers