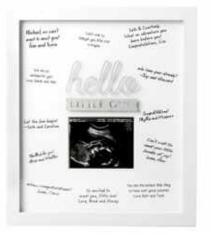

#### baby shower signature frame

Includes marker and 4" x 5" photo insert

74032