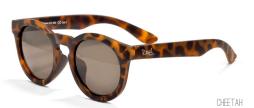

## Chill

Unbreakable frames with matte finish and polycarbonate smoke lenses.

Classic aviator with unbreakable frames and polycarbonate mirrored lenses.