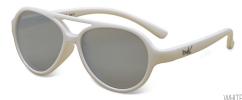

## Chill

Unbreakable frames with matte finish and polycarbonate smoke lenses.

Classic aviator with unbreakable frames and polycarbonate mirrored lenses.