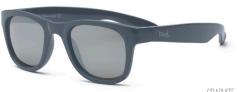

## Surf

Iconic, unbreakable frames and polycarbonate mirrored lenses.

### Waverunner

Iconic, unbreakable frames with polycarbonate revo lenses.

BLACK / LIGHT BLUE LENS