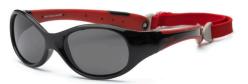

# Explorer

Wraparound protection, polycarbonate smoke lenses, unbreakable double-injection frame, adjustable and removable band. Available polarized. ©

CHERRY & LIME

PINK & HOT PINK

WHITE & WHITE

GRAPHITE & BLACK