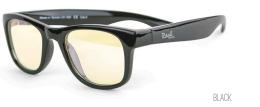

### Screen Shades

Unbreakable frames with ophthalmic quality lenses specially coated to filter bluelight.

- Sizes 2 and 4 are available in black, white, graphite, red, neon pink, and neon blue.
- Size 7 is available in black, white, graphite, red and navy.

### Screen Shades

Unbreakable frames in matte finish with ophthalmic quality lenses specially coated to filter bluelight.