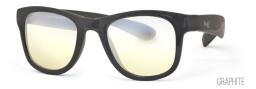

### Screen Shades

Unbreakable frames with ophthalmic quality lenses specially coated to filter bluelight.

- Sizes 2 and 4 are available in black, white, graphite, red, neon pink, and neon blue.
- Size 7 is available in black, white, graphite, red and navy.

### Screen Shades

Unbreakable frames in matte finish with ophthalmic quality lenses specially coated to filter bluelight.