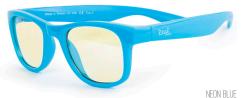

### Screen Shades

Unbreakable frames with ophthalmic quality lenses specially coated to filter bluelight.

- Sizes 2 and 4 are available in black, white, graphite, red, neon pink, and neon blue.
- Size 7 is available in black, white, graphite, red and navy.

### Screen Shades

Unbreakable frames in matte finish with ophthalmic quality lenses specially coated to filter bluelight.