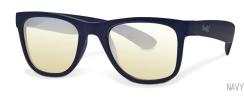

### Screen Shades

Unbreakable frames with ophthalmic quality lenses specially coated to filter bluelight.

- Sizes 2 and 4 are available in black, white, graphite, red, neon pink, and neon blue.
- Size 7 is available in black, white, graphite, red and navy.

### Screen Shades

Unbreakable frames in matte finish with ophthalmic quality lenses specially coated to filter bluelight.