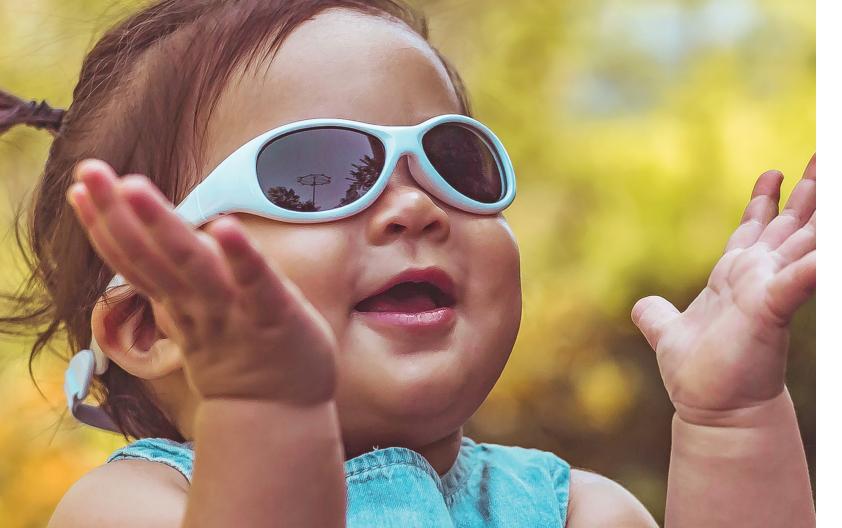

#### WRAPAROUND SUN PROTECTION

Kids' eyes are more sensitive and have a higher risk of permanent sun damage than grownups. While most parents use sunscreen to protect their children from the sun's harmful rays, many do not think to protect their children's eyes from the sun. It's a little known fact that peripheral light is just as damaging as direct sun light, which is why doctors have long recommended wraparound frames for superior sun protection. While Real Shades makes available many styles of shades, wraparound frames are the still best available option for sun safety.