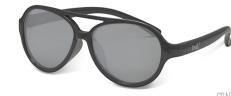

## Chill

Unbreakable frames with matte finish and polycarbonate smoke lenses.

Classic aviator with unbreakable frames and polycarbonate mirrored lenses.