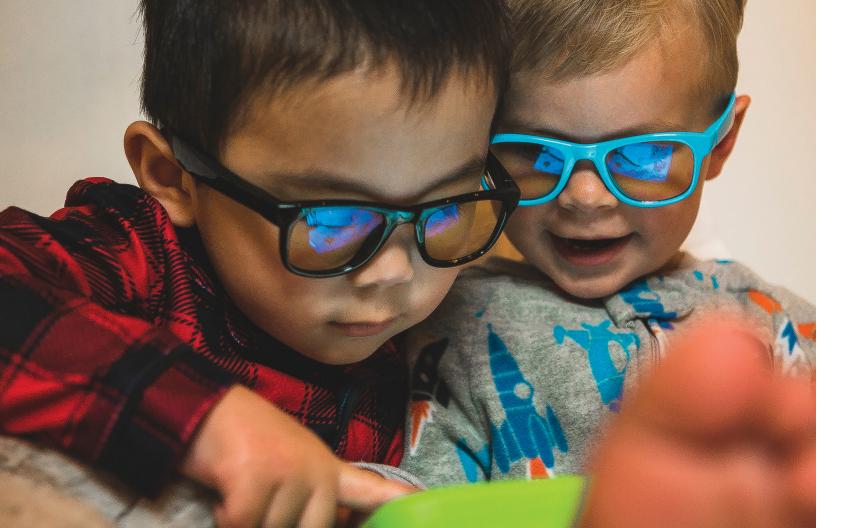

### Screen Shades

Unbreakable frames with ophthalmic quality lenses specially coated to filter bluelight.

- Sizes 2 and 4 are available in black, white, graphite, red, neon pink, and neon blue.
- Size 7 is available in black, white, graphite, red and navy.

### Screen Shades

Unbreakable frames in matte finish with ophthalmic quality lenses specially coated to filter bluelight.