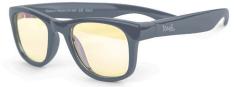

### Screen Shades

Unbreakable frames with ophthalmic quality lenses specially coated to filter bluelight.

- Sizes 2 and 4 are available in black, white, graphite, red, neon pink, and neon blue.
- Size 7 is available in black, white, graphite, red and navy.

### Screen Shades

Unbreakable frames in matte finish with ophthalmic quality lenses specially coated to filter bluelight.