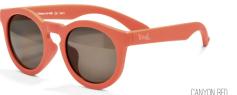

for superior sun protection. While Real Shades makes available many styles of shades, wraparound frames are the still best available option for sun safety.



# Explorer

Wraparound protection, polycarbonate smoke lenses, unbreakable double-injection frame, adjustable and removable band. Available polarized. ©























CHERRY & LIME











PINK & HOT PINK



WHITE & WHITE



GRAPHITE & BLACK



## Discover

Wraparound protection, polycarbonate smoke lenses, unbreakable frames and two different designs and lens shapes. Available polarized. 🕫























WHITE & PURPLE



## Surf

Iconic, unbreakable frames and polycarbonate mirrored lenses.































## Chill

Unbreakable frames with matte finish and polycarbonate smoke lenses.

























Classic aviator with unbreakable frames and polycarbonate mirrored lenses.

























### Switch

Frames change color when exposed to UV. Color change deepens based on the intensity of UV rays! Unbreakable frames with polycarbonate smoke lenses.



















### Waverunner

Iconic, unbreakable frames with polycarbonate revo lenses.

BLACK / LIGHT BLUE LENS





































### Screen Shades

Unbreakable frames with ophthalmic quality lenses specially coated to filter bluelight.























- Sizes 2 and 4 are available in black, white, graphite, red, neon pink, and neon blue.
- Size 7 is available in black, white, graphite, red and navy.



### Screen Shades

Unbreakable frames in matte finish with ophthalmic quality lenses spe