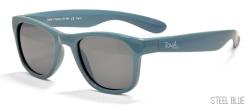

## Surf

Iconic, unbreakable frames and polycarbonate mirrored lenses.

### Waverunner

Iconic, unbreakable frames with polycarbonate revo lenses.

BLACK / LIGHT BLUE LENS