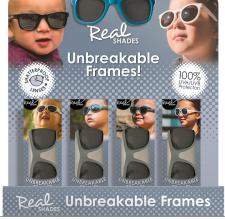

## Retail Displays

Each display holds 20 pieces and comes with a free demo pair of Screen Shades or sunglasses. The Switch display also comes with a UV flashlight.

13-5/8"

Unbreakable

Front

Switch