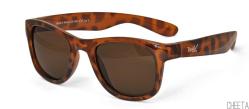

t as damaging as direct sun light, which is why doctors have long recommended wraparound frames for superior sun protection. While Real Shades makes available many styles of shades, wraparound frames are the still best available option for sun safety.



# Explorer

Wraparound protection, polycarbonate smoke lenses, unbreakable double-injection frame, adjustable and removable band. Available polarized. ©























CHERRY & LIME











PINK & HOT PINK



WHITE & WHITE



GRAPHITE & BLACK



## Discover

Wraparound protection, polycarbonate smoke lenses, unbreakable frames and two different designs and lens shapes. Available polarized. 🕫























WHITE & PURPLE



## Surf

Iconic, unbreakable frames and polycarbonate mirrored lenses.































## Chill

Unbreakable frames with matte finish and polycarbonate smoke lenses.

























Classic aviator with unbreakable frames and polycarbonate mirrored lenses.

























### Switch

Frames change color when exposed to UV. Color change deepens based on the intensity of UV rays! Unbreakable frames with polycarbonate smoke lenses.



















### Waverunner

Iconic, unbreakable frames with polycarbonate revo lenses.

BLACK / LIGHT BLUE LENS





































### Screen Shades

Unbreakable frames with ophthalmic quality lenses specially coated to filter bluelight.























- Sizes 2 and 4 are available in black, white, graphite, red, neon pink, and neon blue.
- Size 7 is available in black, white, graphite, red and n