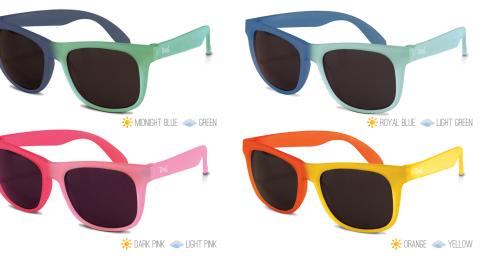

### Switch

Frames change color when exposed to UV. Color change deepens based on the intensity of UV rays! Unbreakable frames with polycarbonate smoke lenses.