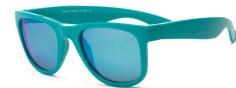

Discover

Wraparound protection, polycarbonate smoke lenses, unbreakable frames and two different designs and lens shapes. Available polarized. 🕫























WHITE & PURPLE



## Surf

Iconic, unbreakable frames and polycarbonate mirrored lenses.































## Chill

Unbreakable frames with matte finish and polycarbonate smoke lenses.

























Classic aviator with unbreakable frames and polycarbonate mirrored lenses.

























### Switch

Frames change color when exposed to UV. Color change deepens based on the intensity of UV rays! Unbreakable frames with polycarbonate smoke lenses.



















### Waverunner

Iconic, unbreakable frames with polycarbonate revo lenses.

BLACK / LIGHT BLUE LENS





































### Screen Shades

Unbreakable frames with ophthalmic quality lenses specially coated to filter bluelight.























- Sizes 2 and 4 are available in black, white, graphite, red, neon pink, and neon blue.
- Size 7 is available in black, white, graphite, red and navy.



### Screen Shades

Unbreakable frames in matte finish with ophthalmic quality lenses specially coated to filter bluelight.





















## Retail Displays

Each display holds 20 pieces and comes with a free demo pair of Screen Shades or sunglasses. The Switch display also comes with a UV flashlight.

13-5/8"

Unbreakable

Front





Switch