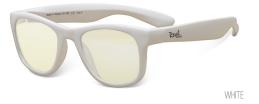

### Screen Shades

Unbreakable frames with ophthalmic quality lenses specially coated to filter bluelight.

- Sizes 2 and 4 are available in black, white, graphite, red, neon pink, and neon blue.
- Size 7 is available in black, white, graphite, red and navy.

### Screen Shades

Unbreakable frames in matte finish with ophthalmic quality lenses specially coated to filter bluelight.