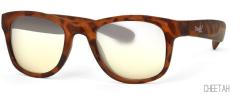

### Screen Shades

Unbreakable frames with ophthalmic quality lenses specially coated to filter bluelight.

- Sizes 2 and 4 are available in black, white, graphite, red, neon pink, and neon blue.
- Size 7 is available in black, white, graphite, red and navy.

### Screen Shades

Unbreakable frames in matte finish with ophthalmic quality lenses specially coated to filter bluelight.