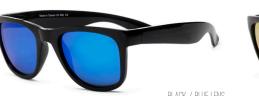

CK



## Discover

Wraparound protection, polycarbonate smoke lenses, unbreakable frames and two different designs and lens shapes. Available polarized. 🕫























WHITE & PURPLE



## Surf

Iconic, unbreakable frames and polycarbonate mirrored lenses.































## Chill

Unbreakable frames with matte finish and polycarbonate smoke lenses.

























Classic aviator with unbreakable frames and polycarbonate mirrored lenses.

























### Switch

Frames change color when exposed to UV. Color change deepens based on the intensity of UV rays! Unbreakable frames with polycarbonate smoke lenses.



















### Waverunner

Iconic, unbreakable frames with polycarbonate revo lenses.

BLACK / LIGHT BLUE LENS





































### Screen Shades

Unbreakable frames with ophthalmic quality lenses specially coated to filter bluelight.























- Sizes 2 and 4 are available in black, white, graphite, red, neon pink, and neon blue.
- Size 7 is available in black, white, graphite, red and navy.



### Screen Shades

Unbreakable frames in matte finish with ophthalmic quality lenses specially coated to filter bluelight.





















## Retail Displays

Each display holds 20 pieces and comes with a free demo pair of Screen Shades or sunglasses. The Switch display also comes with a UV flashlight.

13-5/8"

Unbreakable

Front





Switch