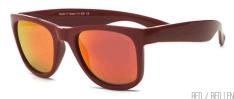

### Waverunner

Iconic, unbreakable frames with polycarbonate revo lenses.

BLACK / LIGHT BLUE LENS