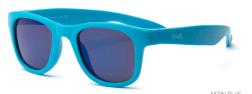

light is just as damaging as direct sun light, which is why doctors have long recommended wraparound frames for superior sun protection. While Real Shades makes available many styles of shades, wraparound frames are the still best available option for sun safety.



# Explorer

Wraparound protection, polycarbonate smoke lenses, unbreakable double-injection frame, adjustable and removable band. Available polarized. ©























CHERRY & LIME











PINK & HOT PINK



WHITE & WHITE



GRAPHITE & BLACK



## Discover

Wraparound protection, polycarbonate smoke lenses, unbreakable frames and two different designs and lens shapes. Available polarized. 🕫























WHITE & PURPLE



## Surf

Iconic, unbreakable frames and polycarbonate mirrored lenses.































## Chill

Unbreakable frames with matte finish and polycarbonate smoke lenses.

























Classic aviator with unbreakable frames and polycarbonate mirrored lenses.

























### Switch

Frames change color when exposed to UV. Color change deepens based on the intensity of UV rays! Unbreakable frames with polycarbonate smoke lenses.



















### Waverunner

Iconic, unbreakable frames with polycarbonate revo lenses.

BLACK / LIGHT BLUE LENS





































### Screen Shades

Unbreakable frames with ophthalmic quality lenses specially coated to filter bluelight.























- Sizes 2 and 4 are available in black, white, graphite, red, neon pink, and neon blue.
- Size 7 is available in black, white, graphit