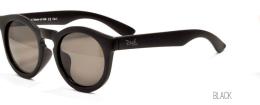

s for superior sun protection. While Real Shades makes available many styles of shades, wraparound frames are the still best available option for sun safety.



# Explorer

Wraparound protection, polycarbonate smoke lenses, unbreakable double-injection frame, adjustable and removable band. Available polarized. ©























CHERRY & LIME











PINK & HOT PINK



WHITE & WHITE



GRAPHITE & BLACK



## Discover

Wraparound protection, polycarbonate smoke lenses, unbreakable frames and two different designs and lens shapes. Available polarized. 🕫























WHITE & PURPLE



## Surf

Iconic, unbreakable frames and polycarbonate mirrored lenses.































## Chill

Unbreakable frames with matte finish and polycarbonate smoke lenses.

























Classic aviator with unbreakable frames and polycarbonate mirrored lenses.

























### Switch

Frames change color when exposed to UV. Color change deepens based on the intensity of UV rays! Unbreakable frames with polycarbonate smoke lenses.



















### Waverunner

Iconic, unbreakable frames with polycarbonate revo lenses.

BLACK / LIGHT BLUE LENS





































### Screen Shades

Unbreakable frames with ophthalmic quality lenses specially coated to filter bluelight.























- Sizes 2 and 4 are available in black, white, graphite, red, neon pink, and neon blue.
- Size 7 is available in black, white, graphite, red and navy.



### Screen Shades

Unbreakable frames in matte finish with ophthalmic quality lenses s