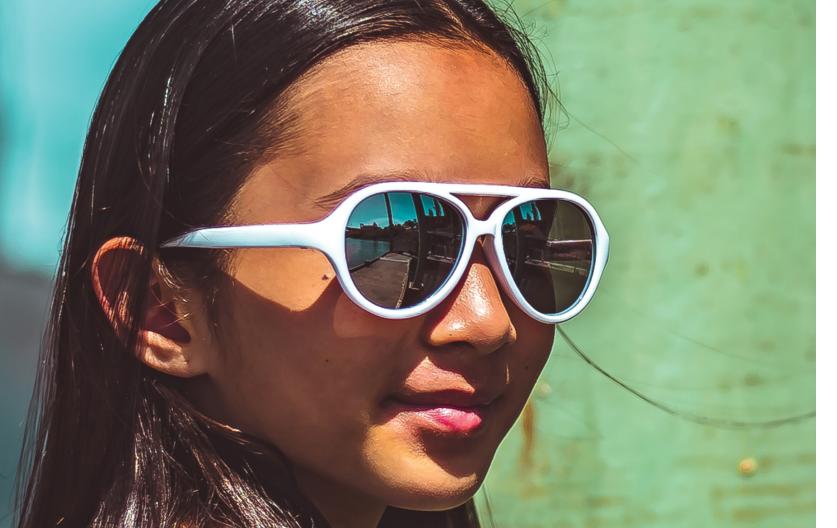

#### WRAPAROUND SUN PROTECTION

Kids' eyes are more sensitive and have a higher risk of permanent sun damage than grownups. While most parents use sunscreen to protect their children from the sun's harmful rays, many do not think to protect their children's eyes from the sun. It's a little known fact that peripheral light is just as damaging as direct sun light, which is why doctors have long recommended wraparound frames for superior sun protection. While Real Shades makes available many styles of shades, wraparound frames are the still best available option for sun safety.

## Chill

Unbreakable frames with matte finish and polycarbonate smoke lenses.

Classic aviator with unbreakable frames and polycarbonate mirrored lenses.