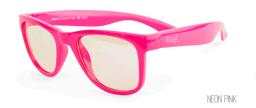

### Screen Shades

Unbreakable frames with ophthalmic quality lenses specially coated to filter bluelight.

- Sizes 2 and 4 are available in black, white, graphite, red, neon pink, and neon blue.
- Size 7 is available in black, white, graphite, red and navy.

### Screen Shades

Unbreakable frames in matte finish with ophthalmic quality lenses specially coated to filter bluelight.