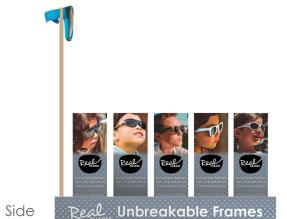

## Retail Displays

Each display holds 20 pieces and comes with a free demo pair of Screen Shades or sunglasses. The Switch display also comes with a UV flashlight.

13-5/8"

Unbreakable

Front

Switch