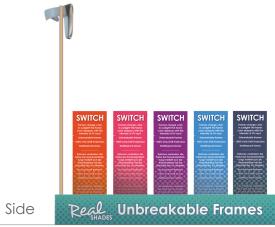

### Switch

Frames change color when exposed to UV. Color change deepens based on the intensity of UV rays! Unbreakable frames with polycarbonate smoke lenses.

## Retail Displays

Each display holds 20 pieces and comes with a free demo pair of Screen Shades or sunglasses. The Switch display also comes with a UV flashlight.

13-5/8"

Unbreakable

Front

Switch