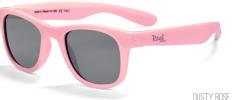

## Surf

Iconic, unbreakable frames and polycarbonate mirrored lenses.

### Waverunner

Iconic, unbreakable frames with polycarbonate revo lenses.

BLACK / LIGHT BLUE LENS