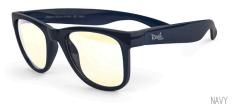

### Screen Shades

Unbreakable frames with ophthalmic quality lenses specially coated to filter bluelight.

- Sizes 2 and 4 are available in black, white, graphite, red, neon pink, and neon blue.
- Size 7 is available in black, white, graphite, red and navy.

### Screen Shades

Unbreakable frames in matte finish with ophthalmic quality lenses specially coated to filter bluelight.