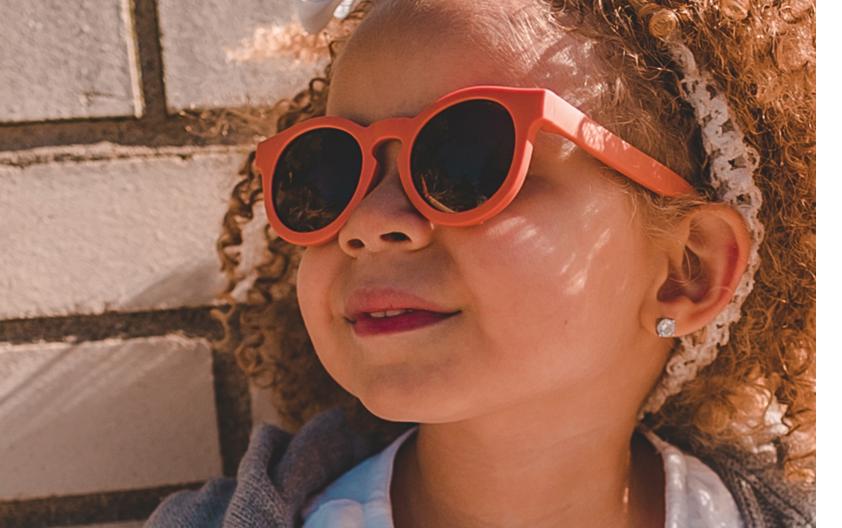

#### WRAPAROUND SUN PROTECTION

Kids' eyes are more sensitive and have a higher risk of permanent sun damage than grownups. While most parents use sunscreen to protect their children from the sun's harmful rays, many do not think to protect their children's eyes from the sun. It's a little known fact that peripheral light is just as damaging as direct sun light, which is why doctors have long recommended wraparound frames for superior sun protection. While Real Shades makes available many styles of shades, wraparound frames are the still best available option for sun safety.