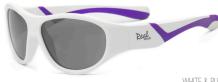

## Chill

Unbreakable frames with matte finish and polycarbonate smoke lenses.

Classic aviator with unbreakable frames and polycarbonate mirrored lenses.