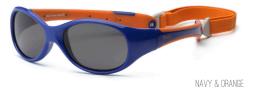

# Explorer

Wraparound protection, polycarbonate smoke lenses, unbreakable double-injection frame, adjustable and removable band. Available polarized. ©

CHERRY & LIME

PINK & HOT PINK

WHITE & WHITE

GRAPHITE & BLACK