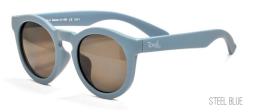

## Chill

Unbreakable frames with matte finish and polycarbonate smoke lenses.

Classic aviator with unbreakable frames and polycarbonate mirrored lenses.