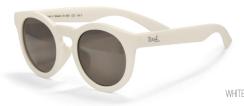

## Chill

Unbreakable frames with matte finish and polycarbonate smoke lenses.

Classic aviator with unbreakable frames and polycarbonate mirrored lenses.