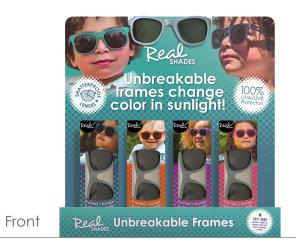

### Switch

Frames change color when exposed to UV. Color change deepens based on the intensity of UV rays! Unbreakable frames with polycarbonate smoke lenses.

## Retail Displays

Each display holds 20 pieces and comes with a free demo pair of Screen Shades or sunglasses. The Switch display also comes with a UV flashlight.

13-5/8"

Unbreakable

Front

Switch