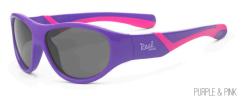

## Chill

Unbreakable frames with matte finish and polycarbonate smoke lenses.

Classic aviator with unbreakable frames and polycarbonate mirrored lenses.