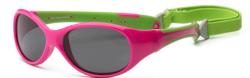

# Explorer

Wraparound protection, polycarbonate smoke lenses, unbreakable double-injection frame, adjustable and removable band. Available polarized. ©

CHERRY & LIME

PINK & HOT PINK

WHITE & WHITE

GRAPHITE & BLACK