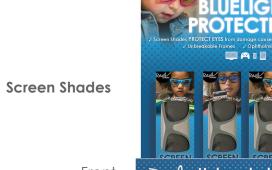

### Screen Shades

Unbreakable frames with ophthalmic quality lenses specially coated to filter bluelight.

- Sizes 2 and 4 are available in black, white, graphite, red, neon pink, and neon blue.
- Size 7 is available in black, white, graphite, red and navy.

### Screen Shades

Unbreakable frames in matte finish with ophthalmic quality lenses specially coated to filter bluelight.