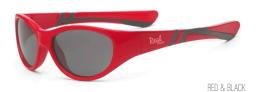

## Chill

Unbreakable frames with matte finish and polycarbonate smoke lenses.

Classic aviator with unbreakable frames and polycarbonate mirrored lenses.