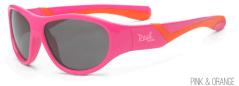

## Chill

Unbreakable frames with matte finish and polycarbonate smoke lenses.

Classic aviator with unbreakable frames and polycarbonate mirrored lenses.