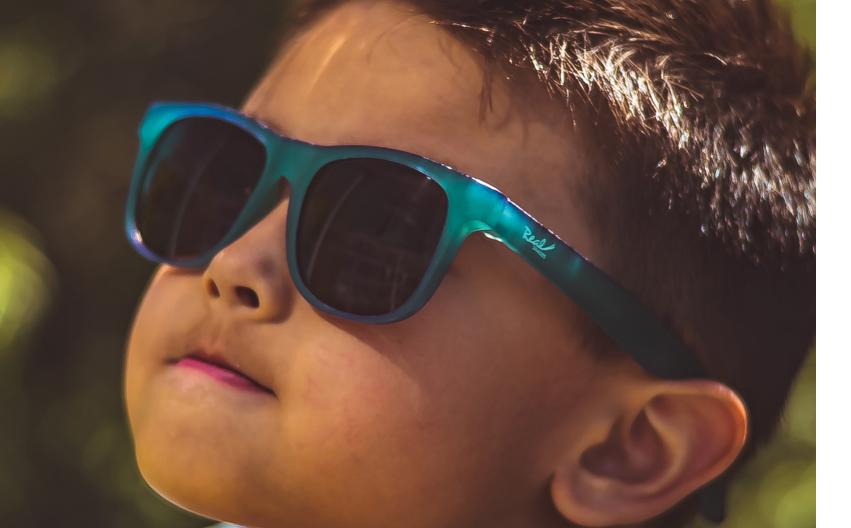

#### WRAPAROUND SUN PROTECTION

Kids' eyes are more sensitive and have a higher risk of permanent sun damage than grownups. While most parents use sunscreen to protect their children from the sun's harmful rays, many do not think to protect their children's eyes from the sun. It's a little known fact that peripheral light is just as damaging as direct sun light, which is why doctors have long recommended wraparound frames for superior sun protection. While Real Shades makes available many styles of shades, wraparound frames are the still best available option for sun safety.