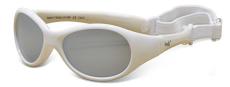

# Explorer

Wraparound protection, polycarbonate smoke lenses, unbreakable double-injection frame, adjustable and removable band. Available polarized. ©

CHERRY & LIME

PINK & HOT PINK

WHITE & WHITE

GRAPHITE & BLACK