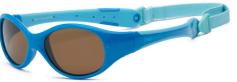

# Explorer

Wraparound protection, polycarbonate smoke lenses, unbreakable double-injection frame, adjustable and removable band. Available polarized. ©

CHERRY & LIME

PINK & HOT PINK

WHITE & WHITE

GRAPHITE & BLACK