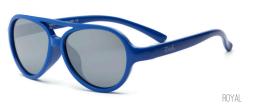

## Chill

Unbreakable frames with matte finish and polycarbonate smoke lenses.

Classic aviator with unbreakable frames and polycarbonate mirrored lenses.