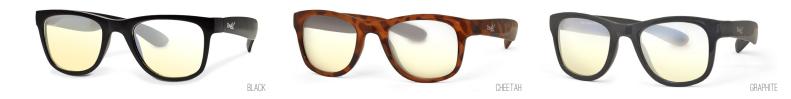

### Screen Shades

Unbreakable frames with ophthalmic quality lenses specially coated to filter bluelight.

- Sizes 2 and 4 are available in black, white, graphite, red, neon pink, and neon blue.
- Size 7 is available in black, white, graphite, red and navy.

### Screen Shades

Unbreakable frames in matte finish with ophthalmic quality lenses specially coated to filter bluelight.