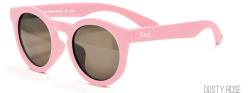

## Chill

Unbreakable frames with matte finish and polycarbonate smoke lenses.

Classic aviator with unbreakable frames and polycarbonate mirrored lenses.