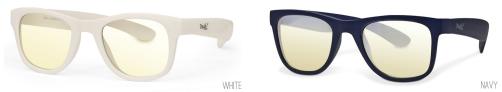

### Screen Shades

Unbreakable frames with ophthalmic quality lenses specially coated to filter bluelight.

- Sizes 2 and 4 are available in black, white, graphite, red, neon pink, and neon blue.
- Size 7 is available in black, white, graphite, red and navy.

### Screen Shades

Unbreakable frames in matte finish with ophthalmic quality lenses specially coated to filter bluelight.