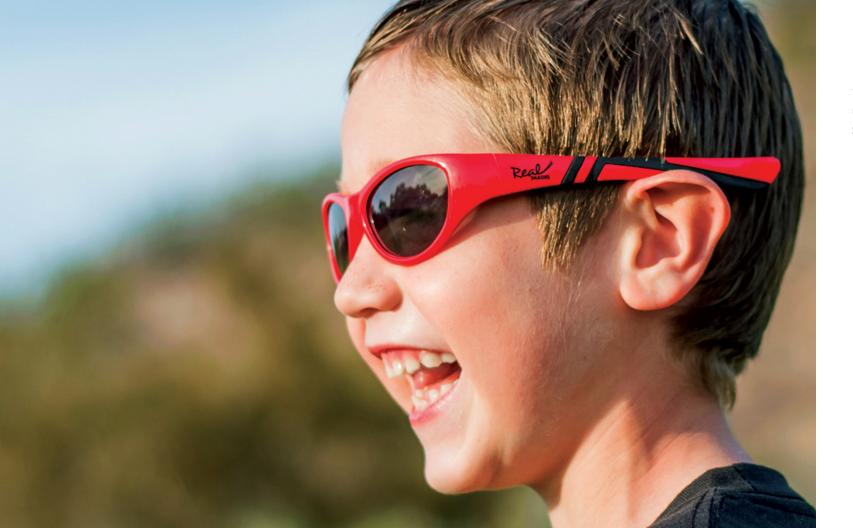

#### WRAPAROUND SUN PROTECTION

Kids' eyes are more sensitive and have a higher risk of permanent sun damage than grownups. While most parents use sunscreen to protect their children from the sun's harmful rays, many do not think to protect their children's eyes from the sun. It's a little known fact that peripheral light is just as damaging as direct sun light, which is why doctors have long recommended wraparound frames for superior sun protection. While Real Shades makes available many styles of shades, wraparound frames are the still best available option for sun safety.