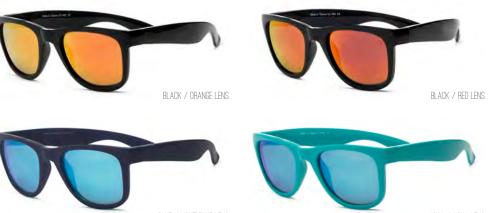

ORANGE





GRAPHITE & BLACK

WHITE & WHITE



## Discover

Wraparound protection, polycarbonate smoke lenses, unbreakable frames and two different designs and lens shapes. Available polarized. 🕫





GRAPHITE & LIME





PURPLE & PINK

SIZES:



WHITE & PURPLE



# Surf

Iconic, unbreakable frames and polycarbonate mirrored lenses.















# Chill

Unbreakable frames with matte finish and polycarbonate smoke lenses.













# Sky

Classic aviator with unbreakable frames and polycarbonate mirrored lenses.









SIZES:



GRAPHITE



## Switch

Frames change color when exposed to UV. Color change deepens based on the intensity of UV rays! Unbreakable frames with polycarbonate smoke lenses.









## Waverunner

Iconic, unbreakable frames with polycarbonate revo lenses.





BLACK / BLUE LENS







SIZES:



AQUA / AQUA LENS



# Screen Shades

Unbreakable frames with ophthalmic quality lenses specially coated to filter bluelight.











SIZES:









Sizes 2 and 4 are available in black, white, graphite, red, neon pink, and neon blue.

NEON PINK

Size 7 is available in black, white, graphite, red and navy.



# Screen Shades

Unbreakable frames in matte finish with ophthalmic quality lenses specially coated to filter bluelight.











# Retail Displays

Each display holds 20 pieces and comes with a free demo pair of Screen Shades or sunglasses. The Switch display also comes with a UV flashlight.







Switch

## Screen Shades

## Front







60 Thoreau Street Concord, MA 01742

Tel: +1.978.371.2900 Fax: 978.371.2999 Toll Free: 800.283.1106

inf