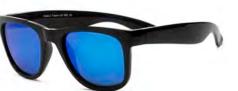

& ORANGE





GRAPHITE & BLACK

WHITE & WHITE



## Discover

Wraparound protection, polycarbonate smoke lenses, unbreakable frames and two different designs and lens shapes. Available polarized. 🕫





GRAPHITE & LIME





PURPLE & PINK

SIZES:



WHITE & PURPLE



# Surf

Iconic, unbreakable frames and polycarbonate mirrored lenses.















# Chill

Unbreakable frames with matte finish and polycarbonate smoke lenses.













# Sky

Classic aviator with unbreakable frames and polycarbonate mirrored lenses.









SIZES:



GRAPHITE



## Switch

Frames change color when exposed to UV. Color change deepens based on the intensity of UV rays! Unbreakable frames with polycarbonate smoke lenses.









## Waverunner

Iconic, unbreakable frames with polycarbonate revo lenses.





BLACK / BLUE LENS







SIZES:



AQUA / AQUA LENS



# Screen Shades

Unbreakable frames with ophthalmic quality lenses specially coated to filter bluelight.











SIZES:









Sizes 2 and 4 are available in black, white, graphite, red, neon pink, and neon blue.

NEON PINK

Size 7 is available in black, white, graphite, red and navy.



# Screen Shades

Unbreakable frames in matte finish with ophthalmic quality lenses specially coated to filter bluelight.











# Retail Displays

Each display holds 20 pieces and comes with a free demo pair of Screen Shades or sunglasses. The Switch display also comes with a UV flashlight.







Switch

## Screen Shades

## Front







60 Thoreau Street Concord, MA 01742

Tel: +1.978.371.2900 Fax: 978.371.2999 Toll Free: 800.283.1106

i