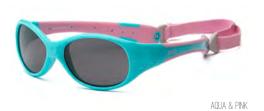

# Explorer

Wraparound protection, polycarbonate smoke lenses, unbreakable double-injection frame, adjustable and removable band. Available polarized. F

ROYAL & GREEN

BLUE & LIGHT BLUE

PINK & HOT PINK

SIZES: