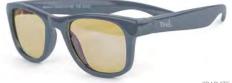

# Surf

Iconic, unbreakable frames and polycarbonate mirrored lenses.

# Chill

Unbreakable frames with matte finish and polycarbonate smoke lenses.