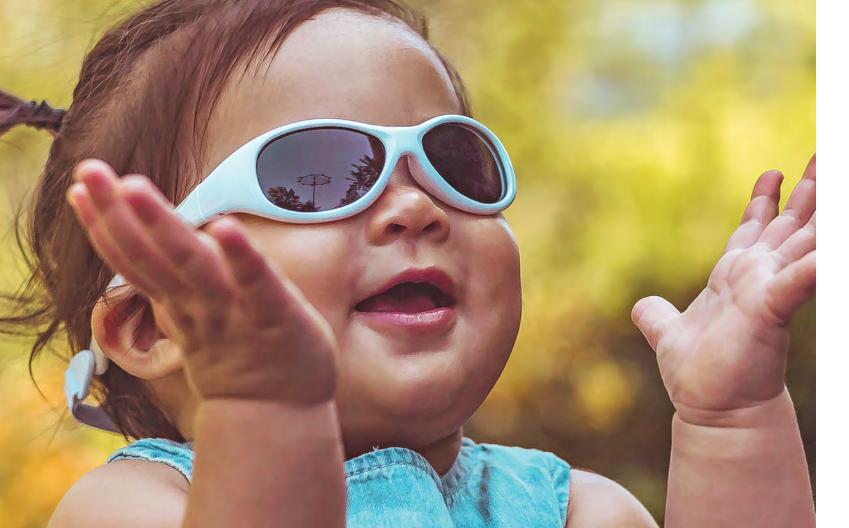

## EXCEPTIONAL FIT

Proper fit is paramount to protecting kids eyes from the harmful effects of the sun. That's why we developed five different sizes to fit from infancy to adulthood. By studying the papillary distance of children between six months and 12 years, our design team generated sizing data necessary to ensure proper fit by age group. This precision fit process helped us develop sunglasses that are comfortable for kids to wear, while providing 100% UVA and UVB protection.

## WRAPAROUND SUN PROTECTION

Kids' eyes are more sensitive and have a higher risk of permanent sun damage than grownups. While most parents use sunscreen to protect their children from the sun's harmful rays, many do not think to protect their children's eyes from the sun. It's a little known fact that peripheral light is just as damaging as direct sun light, which is why doctors have long recommended wraparound frames for superior sun protection. While Real Shades makes available many styles of shades, wraparound frames are the still best available option for sun safety.