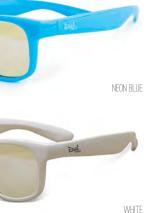

# Screen Shades

Unbreakable frames with ophthalmic quality lenses specially coated to filter bluelight.

SIZES:

Sizes 2 and 4 are available in black, white, graphite, red, neon pink, and neon blue.

NEON PINK

Size 7 is available in black, white, graphite, red and navy.