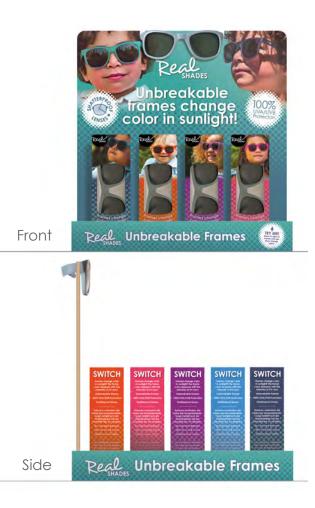

## Switch

Frames change color when exposed to UV. Color change deepens based on the intensity of UV rays! Unbreakable frames with polycarbonate smoke lenses.

# Retail Displays

Each display holds 20 pieces and comes with a free demo pair of Screen Shades or sunglasses. The Switch display also comes with a UV flashlight.

Switch