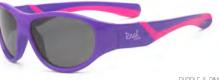

## Discover

Wraparound protection, polycarbonate smoke lenses, unbreakable frames and two different designs and lens shapes. Available polarized. 🕫

GRAPHITE & LIME

PURPLE & PINK

SIZES:

WHITE & PURPLE