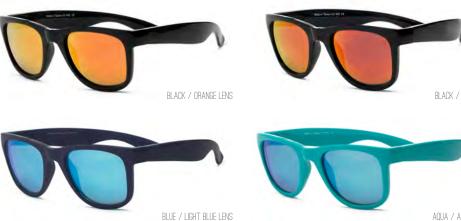

BLACK

WHITE & WHITE



## Discover

Wraparound protection, polycarbonate smoke lenses, unbreakable frames and two different designs and lens shapes. Available polarized. 🕫





GRAPHITE & LIME





PURPLE & PINK

SIZES:



WHITE & PURPLE



# Surf

Iconic, unbreakable frames and polycarbonate mirrored lenses.















# Chill

Unbreakable frames with matte finish and polycarbonate smoke lenses.













# Sky

Classic aviator with unbreakable frames and polycarbonate mirrored lenses.









SIZES:



GRAPHITE



## Switch

Frames change color when exposed to UV. Color change deepens based on the intensity of UV rays! Unbreakable frames with polycarbonate smoke lenses.









## Waverunner

Iconic, unbreakable frames with polycarbonate revo lenses.





BLACK / BLUE LENS







SIZES:



AQUA / AQUA LENS



# Screen Shades

Unbreakable frames with ophthalmic quality lenses specially coated to filter bluelight.











SIZES:









Sizes 2 and 4 are available in black, white, graphite, red, neon pink, and neon blue.

NEON PINK

Size 7 is available in black, white, graphite, red and navy.



# Screen Shades

Unbreakable frames in matte finish with ophthalmic quality lenses specially coated to filter bluelight.











# Retail Displays

Each display holds 20 pieces and comes with a free demo pair of Screen Shades or sunglasses. The Switch display also comes with a UV flashlight.







Switch

## Screen Shades

## Front







60 Thoreau Street Concord, MA 01742

Tel: +1.978.371.2900 Fax: 978.371.2999 Toll Free: 800.283.1106

info@realshades.com www.re