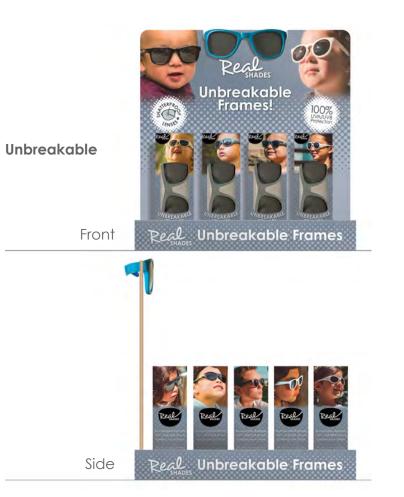

# Retail Displays

Each display holds 20 pieces and comes with a free demo pair of Screen Shades or sunglasses. The Switch display also comes with a UV flashlight.

Switch