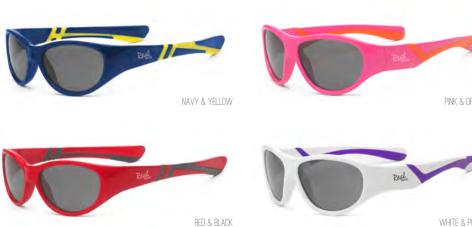

# Explorer

Wraparound protection, polycarbonate smoke lenses, unbreakable double-injection frame, adjustable and removable band. Available polarized. F

ROYAL & GREEN

BLUE & LIGHT BLUE

PINK & HOT PINK

SIZES:

+0 +2 +4

CHERRY & LIME

BLACK & RED

NAVY & ORANGE

GRAPHITE & BLACK

WHITE & WHITE