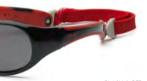

# Explorer

Wraparound protection, polycarbonate smoke lenses, unbreakable double-injection frame, adjustable and removable band. Available polarized. F

ROYAL & GREEN

BLUE & LIGHT BLUE

PINK & HOT PINK

SIZES:

+0 +2 +4

CHERRY & LIME

BLACK & RED

NAVY & ORANGE

GRAPHITE & BLACK

WHITE & WHITE