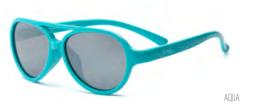

# Sky

Classic aviator with unbreakable frames and polycarbonate mirrored lenses.

SIZES:

GRAPHITE