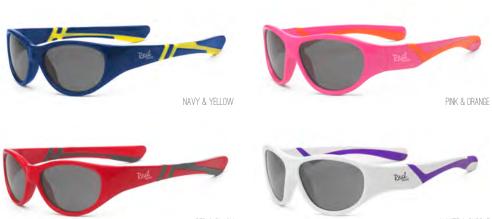

# Explorer

Wraparound protection, polycarbonate smoke lenses, unbreakable double-injection frame, adjustable and removable band. Available polarized. F

ROYAL & GREEN

BLUE & LIGHT BLUE

PINK & HOT PINK

SIZES:

+0 +2 +4

CHERRY & LIME

BLACK & RED

NAVY & ORANGE

GRAPHITE & BLACK

WHITE & WHITE