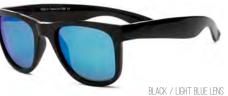

## Waverunner

Iconic, unbreakable frames with polycarbonate revo lenses.

BLACK / BLUE LENS

SIZES:

AQUA / AQUA LENS