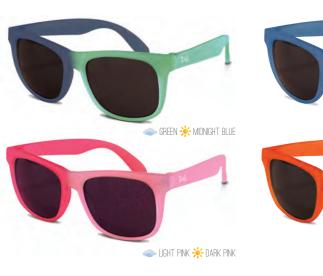

## Switch

Frames change color when exposed to UV. Color change deepens based on the intensity of UV rays! Unbreakable frames with polycarbonate smoke lenses.