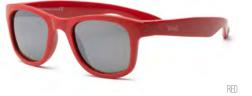

mended wraparound frames for superior sun protection. While Real Shades makes available many styles of shades, wraparound frames are the still best available option for sun safety.



# Explorer

Wraparound protection, polycarbonate smoke lenses, unbreakable double-injection frame, adjustable and removable band. Available polarized. F





ROYAL & GREEN





BLUE & LIGHT BLUE





PINK & HOT PINK

SIZES:

+0 +2 +4



CHERRY & LIME



BLACK & RED



NAVY & ORANGE





GRAPHITE & BLACK

WHITE & WHITE



## Discover

Wraparound protection, polycarbonate smoke lenses, unbreakable frames and two different designs and lens shapes. Available polarized. 🕫





GRAPHITE & LIME





PURPLE & PINK

SIZES:



WHITE & PURPLE



# Surf

Iconic, unbreakable frames and polycarbonate mirrored lenses.















# Chill

Unbreakable frames with matte finish and polycarbonate smoke lenses.













# Sky

Classic aviator with unbreakable frames and polycarbonate mirrored lenses.









SIZES:



GRAPHITE



## Switch

Frames change color when exposed to UV. Color change deepens based on the intensity of UV rays! Unbreakable frames with polycarbonate smoke lenses.









## Waverunner

Iconic, unbreakable frames with polycarbonate revo lenses.





BLACK / BLUE LENS







SIZES:



AQUA / AQUA LENS



# Screen Shades

Unbreakable frames with ophthalmic quality lenses specially coated to filter bluelight.











SIZES:









Sizes 2 and 4 are available in black, white, graphite, red, neon pink, and neon blue.

NEON PINK

Size 7 is available in black, white, graphite, red and