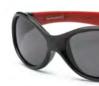

## Discover

Wraparound protection, polycarbonate smoke lenses, unbreakable frames and two different designs and lens shapes. Available polarized. 🕫

GRAPHITE & LIME

PURPLE & PINK

SIZES:

WHITE & PURPLE