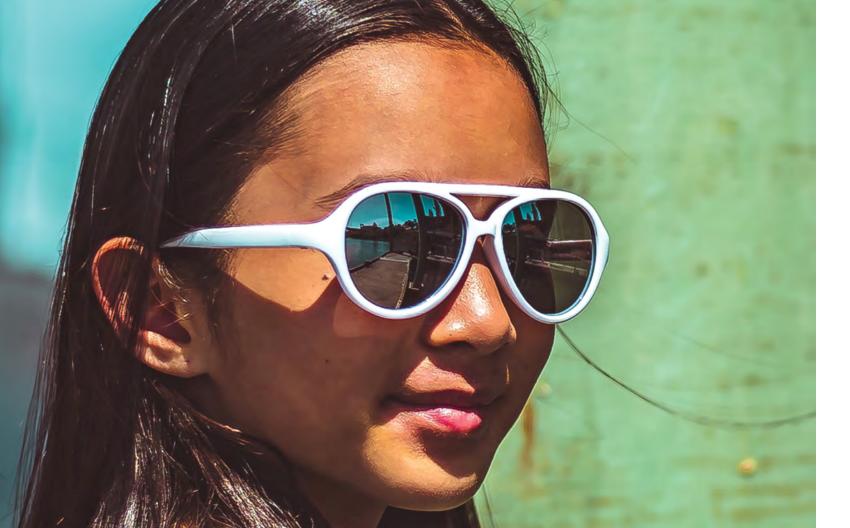

# Sky

Classic aviator with unbreakable frames and polycarbonate mirrored lenses.

SIZES:

GRAPHITE