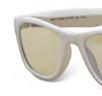

## Discover

Wraparound protection, polycarbonate smoke lenses, unbreakable frames and two different designs and lens shapes. Available polarized. 🕫

GRAPHITE & LIME

PURPLE & PINK

SIZES:

WHITE & PURPLE