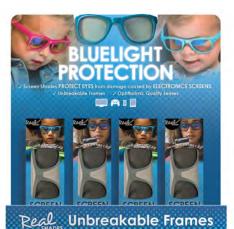

# Screen Shades

Unbreakable frames with ophthalmic quality lenses specially coated to filter bluelight.

SIZES:

Sizes 2 and 4 are available in black, white, graphite, red, neon pink, and neon blue.

NEON PINK

Size 7 is available in black, white, graphite, red and navy.

# Retail Displays

Each display holds 20 pieces and comes with a free demo pair of Screen Shades or sunglasses. The Switch display also comes with a UV flashlight.

Switch

## Screen Shades