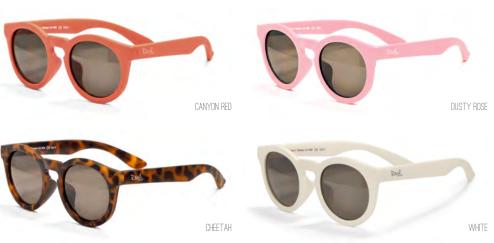

yles of shades, wraparound frames are the still best available option for sun safety.



# Explorer

Wraparound protection, polycarbonate smoke lenses, unbreakable double-injection frame, adjustable and removable band. Available polarized. F





ROYAL & GREEN





BLUE & LIGHT BLUE





PINK & HOT PINK

SIZES:

+0 +2 +4



CHERRY & LIME



BLACK & RED



NAVY & ORANGE





GRAPHITE & BLACK

WHITE & WHITE



## Discover

Wraparound protection, polycarbonate smoke lenses, unbreakable frames and two different designs and lens shapes. Available polarized. 🕫





GRAPHITE & LIME





PURPLE & PINK

SIZES:



WHITE & PURPLE



# Surf

Iconic, unbreakable frames and polycarbonate mirrored lenses.















# Chill

Unbreakable frames with matte finish and polycarbonate smoke lenses.













# Sky

Classic aviator with unbreakable frames and polycarbonate mirrored lenses.









SIZES:



GRAPHITE



## Switch

Frames change color when exposed to UV. Color change deepens based on the intensity of UV rays! Unbreakable frames with polycarbonate smoke lenses.









## Waverunner

Iconic, unbreakable frames with polycarbonate revo lenses.





BLACK / BLUE LENS







SIZES:



AQUA / AQUA LENS



# Screen Shades

Unbreakable frames with ophthalmic quality lenses specially coated to filter bluelight.











SIZES:









Sizes 2 and 4 are available in black, white, graphite, red, neon pink, and neon blue.

NEON PINK

Size 7 is available in black, white, graphite, red and navy.



# Screen Shades

Unbreakable frames in matte finish with ophthalmic quality lenses sp