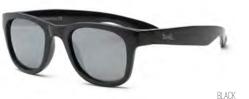

ecommended wraparound frames for superior sun protection. While Real Shades makes available many styles of shades, wraparound frames are the still best available option for sun safety.



# Explorer

Wraparound protection, polycarbonate smoke lenses, unbreakable double-injection frame, adjustable and removable band. Available polarized. F





ROYAL & GREEN





BLUE & LIGHT BLUE





PINK & HOT PINK

SIZES:

+0 +2 +4



CHERRY & LIME



BLACK & RED



NAVY & ORANGE





GRAPHITE & BLACK

WHITE & WHITE



## Discover

Wraparound protection, polycarbonate smoke lenses, unbreakable frames and two different designs and lens shapes. Available polarized. 🕫





GRAPHITE & LIME





PURPLE & PINK

SIZES:



WHITE & PURPLE



# Surf

Iconic, unbreakable frames and polycarbonate mirrored lenses.















# Chill

Unbreakable frames with matte finish and polycarbonate smoke lenses.













# Sky

Classic aviator with unbreakable frames and polycarbonate mirrored lenses.









SIZES:



GRAPHITE



## Switch

Frames change color when exposed to UV. Color change deepens based on the intensity of UV rays! Unbreakable frames with polycarbonate smoke lenses.









## Waverunner

Iconic, unbreakable frames with polycarbonate revo lenses.





BLACK / BLUE LENS







SIZES:



AQUA / AQUA LENS



# Screen Shades

Unbreakable frames with ophthalmic quality lenses specially coated to filter bluelight.











SIZES:









Sizes 2 and 4 are available in black, white, graphite, red, neon pink, and neon blue.

NEON PINK

Size 7 is available in black, white, graphite, red