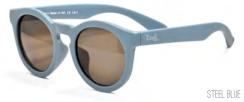

styles of shades, wraparound frames are the still best available option for sun safety.



# Explorer

Wraparound protection, polycarbonate smoke lenses, unbreakable double-injection frame, adjustable and removable band. Available polarized. F





ROYAL & GREEN





BLUE & LIGHT BLUE





PINK & HOT PINK

SIZES:

+0 +2 +4



CHERRY & LIME



BLACK & RED



NAVY & ORANGE





GRAPHITE & BLACK

WHITE & WHITE



## Discover

Wraparound protection, polycarbonate smoke lenses, unbreakable frames and two different designs and lens shapes. Available polarized. 🕫





GRAPHITE & LIME





PURPLE & PINK

SIZES:



WHITE & PURPLE



# Surf

Iconic, unbreakable frames and polycarbonate mirrored lenses.















# Chill

Unbreakable frames with matte finish and polycarbonate smoke lenses.













# Sky

Classic aviator with unbreakable frames and polycarbonate mirrored lenses.









SIZES:



GRAPHITE



## Switch

Frames change color when exposed to UV. Color change deepens based on the intensity of UV rays! Unbreakable frames with polycarbonate smoke lenses.









## Waverunner

Iconic, unbreakable frames with polycarbonate revo lenses.





BLACK / BLUE LENS







SIZES:



AQUA / AQUA LENS



# Screen Shades

Unbreakable frames with ophthalmic quality lenses specially coated to filter bluelight.











SIZES:









Sizes 2 and 4 are available in black, white, graphite, red, neon pink, and neon blue.

NEON PINK

Size 7 is available in black, white, graphite, red and navy.



# Screen Shades

Unbreakable frames in matte finish with ophthalmic quality lenses