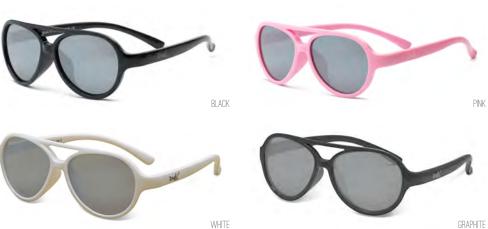

# Sky

Classic aviator with unbreakable frames and polycarbonate mirrored lenses.

SIZES:

GRAPHITE