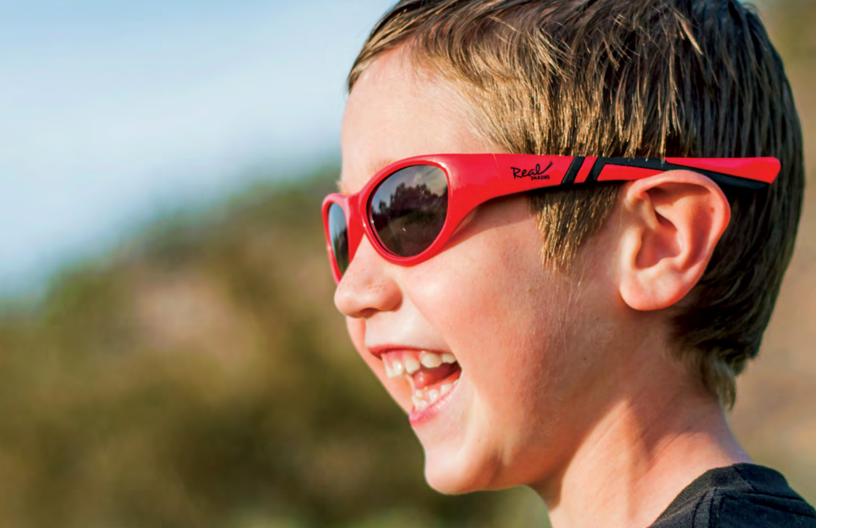

## WRAPAROUND SUN PROTECTION

Kids' eyes are more sensitive and have a higher risk of permanent sun damage than grownups. While most parents use sunscreen to protect their children from the sun's harmful rays, many do not think to protect their children's eyes from the sun. It's a little known fact that peripheral light is just as damaging as direct sun light, which is why doctors have long recommended wraparound frames for superior sun protection. While Real Shades makes available many styles of shades, wraparound frames are the still best available option for sun safety.