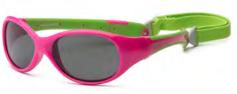

# Explorer

Wraparound protection, polycarbonate smoke lenses, unbreakable double-injection frame, adjustable and removable band. Available polarized. F

ROYAL & GREEN

BLUE & LIGHT BLUE

PINK & HOT PINK

SIZES:

+0 +2 +4

CHERRY & LIME

BLACK & RED

NAVY & ORANGE

GRAPHITE & BLACK

WHITE & WHITE