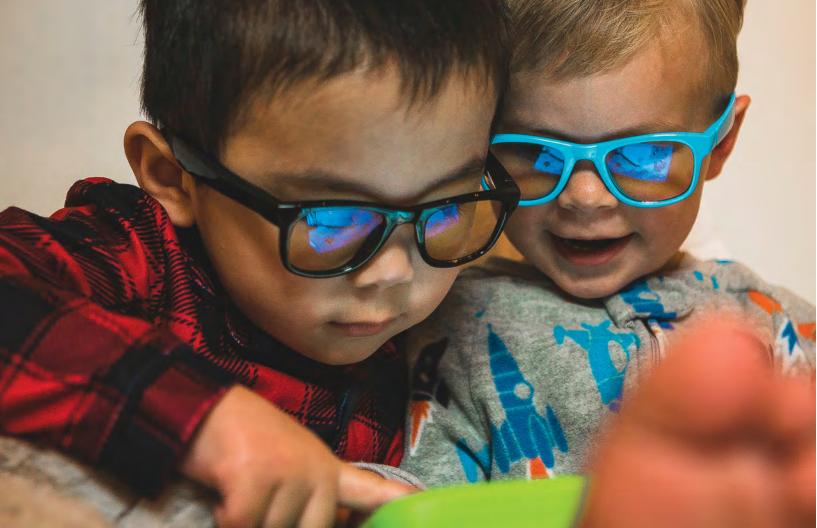

# Screen Shades

Unbreakable frames with ophthalmic quality lenses specially coated to filter bluelight.

SIZES:

Sizes 2 and 4 are available in black, white, graphite, red, neon pink, and neon blue.

NEON PINK

Size 7 is available in black, white, graphite, red and navy.

# Screen Shades

Unbreakable frames in matte finish with ophthalmic quality lenses specially coated to filter bluelight.

## Screen Shades