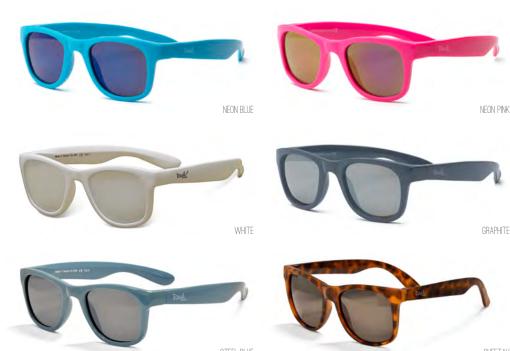

nded wraparound frames for superior sun protection. While Real Shades makes available many styles of shades, wraparound frames are the still best available option for sun safety.



# Explorer

Wraparound protection, polycarbonate smoke lenses, unbreakable double-injection frame, adjustable and removable band. Available polarized. F





ROYAL & GREEN





BLUE & LIGHT BLUE





PINK & HOT PINK

SIZES:

+0 +2 +4



CHERRY & LIME



BLACK & RED



NAVY & ORANGE





GRAPHITE & BLACK

WHITE & WHITE



## Discover

Wraparound protection, polycarbonate smoke lenses, unbreakable frames and two different designs and lens shapes. Available polarized. 🕫





GRAPHITE & LIME





PURPLE & PINK

SIZES:



WHITE & PURPLE



# Surf

Iconic, unbreakable frames and polycarbonate mirrored lenses.















# Chill

Unbreakable frames with matte finish and polycarbonate smoke lenses.













# Sky

Classic aviator with unbreakable frames and polycarbonate mirrored lenses.









SIZES:



GRAPHITE



## Switch

Frames change color when exposed to UV. Color change deepens based on the intensity of UV rays! Unbreakable frames with polycarbonate smoke lenses.









## Waverunner

Iconic, unbreakable frames with polycarbonate revo lenses.





BLACK / BLUE LENS







SIZES:



AQUA / AQUA LENS



# Screen Shades

Unbreakable frames with ophthalmic quality lenses specially coated to filter bluelight.











SIZES:









Sizes 2 and 4 are available in black, white, graphite, red, neon pink, and neon blue.

NEON PINK

Size 7 is available in black, white, graphite, red and n