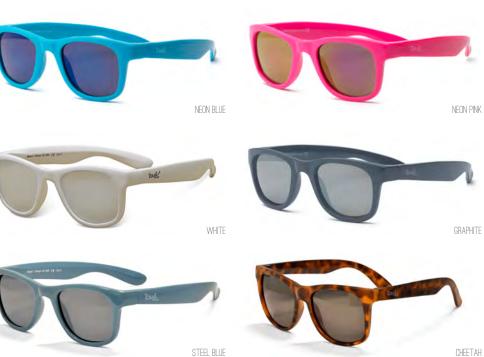

ommended wraparound frames for superior sun protection. While Real Shades makes available many styles of shades, wraparound frames are the still best available option for sun safety.



# Explorer

Wraparound protection, polycarbonate smoke lenses, unbreakable double-injection frame, adjustable and removable band. Available polarized. F





ROYAL & GREEN





BLUE & LIGHT BLUE





PINK & HOT PINK

SIZES:

+0 +2 +4



CHERRY & LIME



BLACK & RED



NAVY & ORANGE





GRAPHITE & BLACK

WHITE & WHITE



## Discover

Wraparound protection, polycarbonate smoke lenses, unbreakable frames and two different designs and lens shapes. Available polarized. 🕫





GRAPHITE & LIME





PURPLE & PINK

SIZES:



WHITE & PURPLE



# Surf

Iconic, unbreakable frames and polycarbonate mirrored lenses.















# Chill

Unbreakable frames with matte finish and polycarbonate smoke lenses.













# Sky

Classic aviator with unbreakable frames and polycarbonate mirrored lenses.









SIZES:



GRAPHITE



## Switch

Frames change color when exposed to UV. Color change deepens based on the intensity of UV rays! Unbreakable frames with polycarbonate smoke lenses.









## Waverunner

Iconic, unbreakable frames with polycarbonate revo lenses.





BLACK / BLUE LENS







SIZES:



AQUA / AQUA LENS



# Screen Shades

Unbreakable frames with ophthalmic quality lenses specially coated to filter bluelight.











SIZES:









Sizes 2 and 4 are available in black, white, graphite, red, neon pink, and neon blue.

NEON PINK

Size 7 is available in black, white, graphite, red a