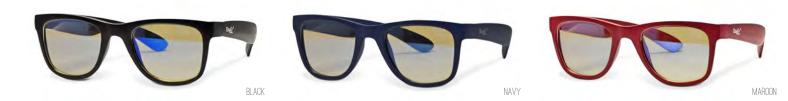

# Screen Shades

Unbreakable frames with ophthalmic quality lenses specially coated to filter bluelight.

SIZES:

Sizes 2 and 4 are available in black, white, graphite, red, neon pink, and neon blue.

NEON PINK

Size 7 is available in black, white, graphite, red and navy.