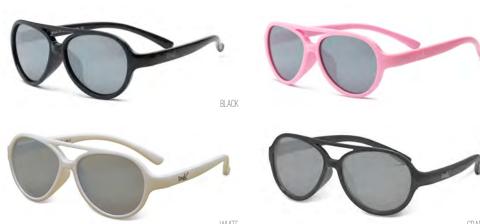

# Sky

Classic aviator with unbreakable frames and polycarbonate mirrored lenses.

SIZES:

GRAPHITE