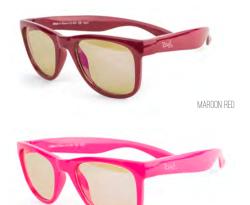

# Explorer

Wraparound protection, polycarbonate smoke lenses, unbreakable double-injection frame, adjustable and removable band. Available polarized. F

ROYAL & GREEN

BLUE & LIGHT BLUE

PINK & HOT PINK

SIZES:

+0 +2 +4

CHERRY & LIME

BLACK & RED

NAVY & ORANGE

GRAPHITE & BLACK

WHITE & WHITE