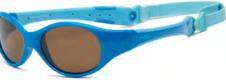

# Explorer

Wraparound protection, polycarbonate smoke lenses, unbreakable double-injection frame, adjustable and removable band. Available polarized. F

ROYAL & GREEN

BLUE & LIGHT BLUE

PINK & HOT PINK

SIZES: