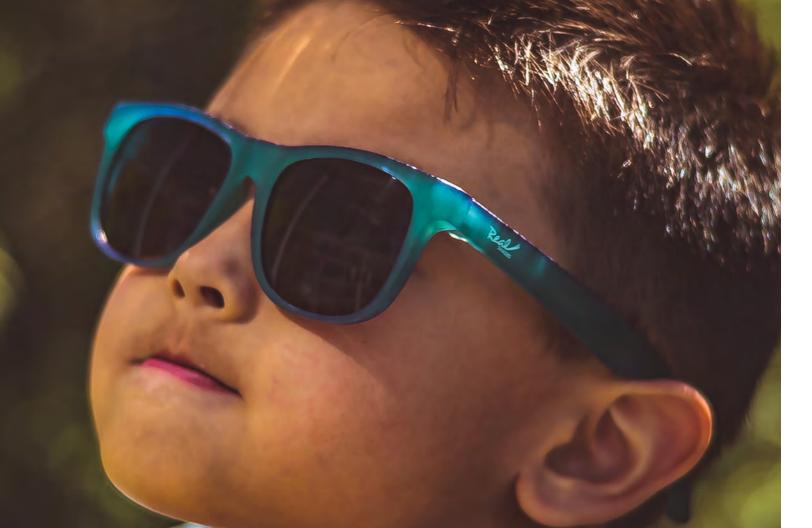

## WRAPAROUND SUN PROTECTION

Kids' eyes are more sensitive and have a higher risk of permanent sun damage than grownups. While most parents use sunscreen to protect their children from the sun's harmful rays, many do not think to protect their children's eyes from the sun. It's a little known fact that peripheral light is just as damaging as direct sun light, which is why doctors have long recommended wraparound frames for superior sun protection. While Real Shades makes available many styles of shades, wraparound frames are the still best available option for sun safety.