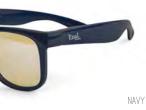

# Explorer

Wraparound protection, polycarbonate smoke lenses, unbreakable double-injection frame, adjustable and removable band. Available polarized. F

ROYAL & GREEN

BLUE & LIGHT BLUE

PINK & HOT PINK

SIZES:

+0 +2 +4

CHERRY & LIME

BLACK & RED

NAVY & ORANGE

GRAPHITE & BLACK

WHITE & WHITE