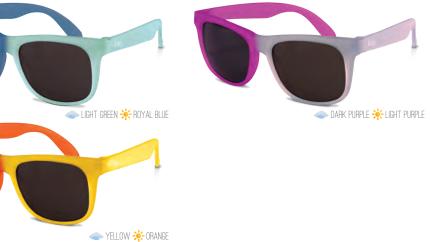

## Discover

Wraparound protection, polycarbonate smoke lenses, unbreakable frames and two different designs and lens shapes. Available polarized. 🕫

GRAPHITE & LIME

PURPLE & PINK

SIZES:

WHITE & PURPLE