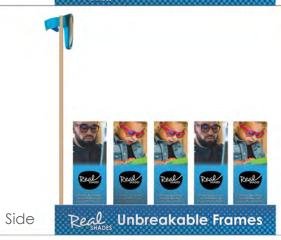

# Retail Displays

Each display holds 20 pieces and comes with a free demo pair of Screen Shades or sunglasses. The Switch display also comes with a UV flashlight.

Switch

## Screen Shades