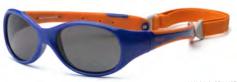

## Discover

Wraparound protection, polycarbonate smoke lenses, unbreakable frames and two different designs and lens shapes. Available polarized. 🕫

GRAPHITE & LIME

PURPLE & PINK

SIZES:

WHITE & PURPLE