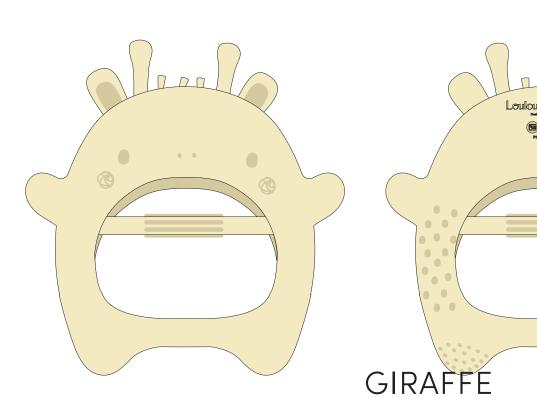

Wearable teething toy designed for infants who cannot grasp or hold a standard teether yet. Easy access for baby to self soothe their teething pain, soft and flexible for delicate gums. With an easy-to-grip interior handle, littles can improve fine motor skills while exploring the soothing textured surfaces. Must have for every baby!

Retail: USD\$15/ CAD\$19