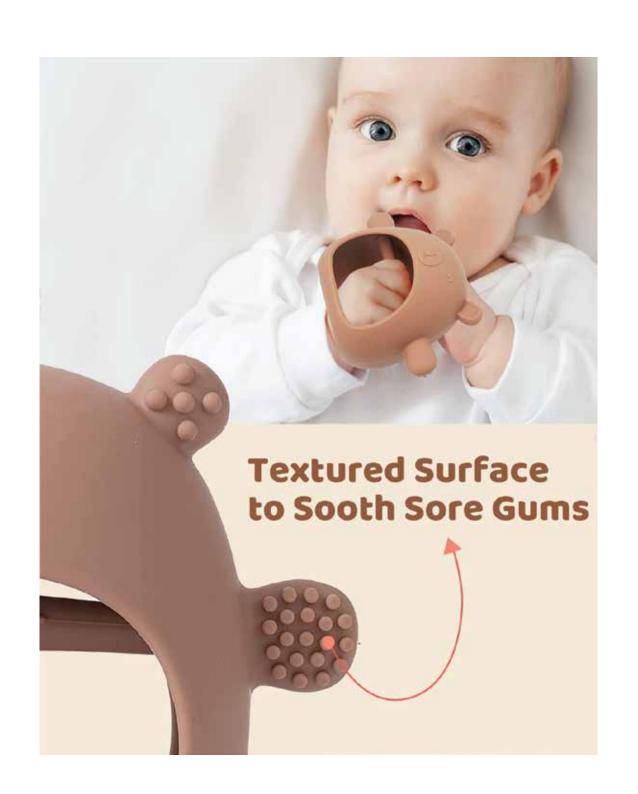

Wearable teething toy designed for infants who cannot grasp or hold a standard teether yet. Easy access for baby to self soothe their teething pain, soft and flexible for delicate gums. With an easy-to-grip interior handle, littles can improve fine motor skills while exploring the soothing textured surfaces. Must have for every baby!

# LOULOU LOLLIPOP SENSORY TEETHING MITT