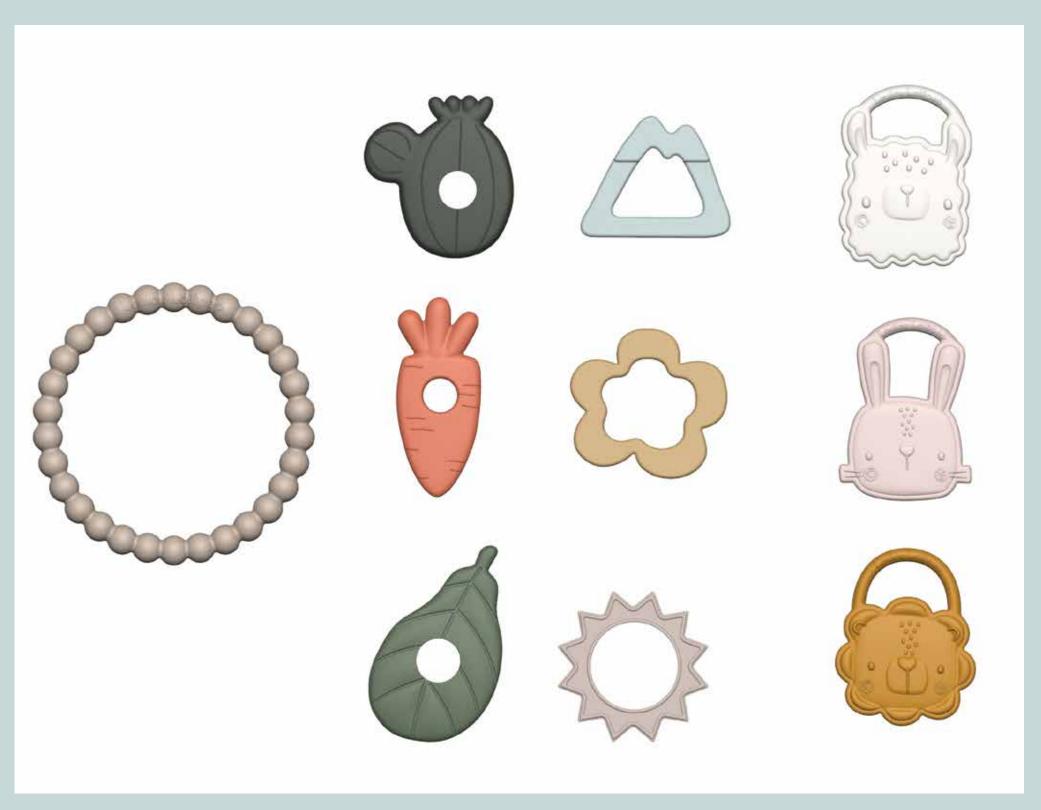

#### SILICONE TEETHING CHARMS

Our silicone teether charms, designed for teething relief, boasts charming shapes and textures in tiny charms, providing both visual and tactile engagement for infants. Crafted from high-quality silicone with safety in mind, it offers a secure chewing experience. Beyond soothing gums, this teether encourages early sensory exploration, making it a practical and delightful choice for both caregivers and infants alike.

Retail: USD\$15/ CAD\$19