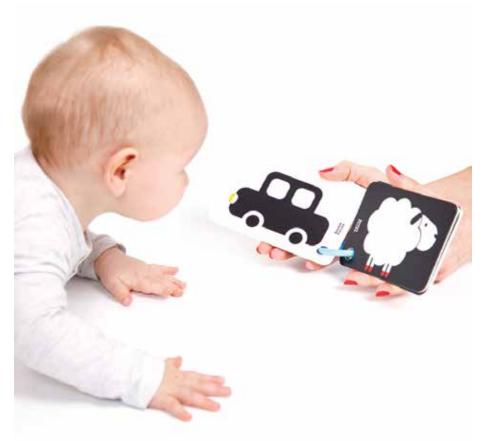

Retail: USD\$17/ CAD\$22

These flashcards made with 100% food grade silicone are durable and safe. No plastic or mushy paper in the mouth! The cards are essential in baby's development and introduce basic shapes and patterns, facilitating interactive play and early language development through association with visual stimuli.