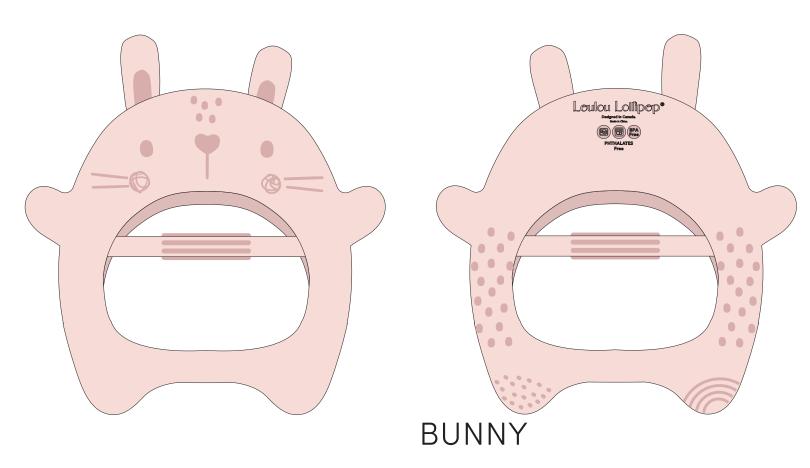

Wearable teething toy designed for infants who cannot grasp or hold a standard teether yet. Easy access for baby to self soothe their teething pain, soft and flexible for delicate gums. With an easy-to-grip interior handle, littles can improve fine motor skills while exploring the soothing textured surfaces. Must have for every baby!

Retail: USD\$15/ CAD\$19

#### **BUNNY**