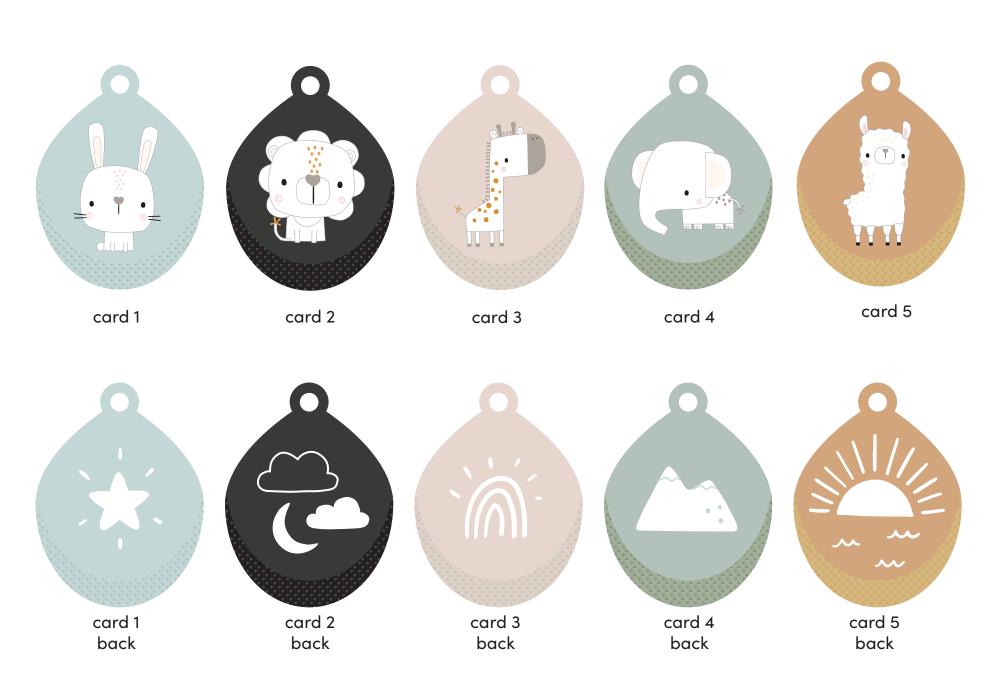

## SILICONE TEETHING CHARMS

Retail: USD\$15/ CAD\$19

Retail:

USD\$17/ CAD\$22 5 cards on leaf clip elephant llama crocodile rabbit lion crocodile card 1 card 2 card 3 card 4 card 5 front front front front front bumpy texture on edges of cards card 1 card 2 card 3 card 4 card 5 back back back back back

Retail: USD\$17/ CAD\$22

These flashcards made with 100% food grade silicone are durable and safe. No plastic or mushy paper in the mouth! The cards are essential in baby's development and introduce basic shapes and patterns, facilitating interactive play and early language development through association with visual stimuli.