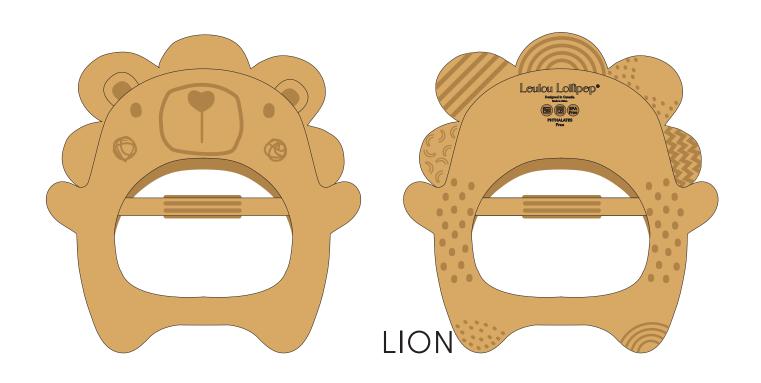

Wearable teething toy designed for infants who cannot grasp or hold a standard teether yet. Easy access for baby to self soothe their teething pain, soft and flexible for delicate gums. With an easy-to-grip interior handle, littles can improve fine motor skills while exploring the soothing textured surfaces. Must have for every baby!

Retail: USD\$15/ CAD\$19