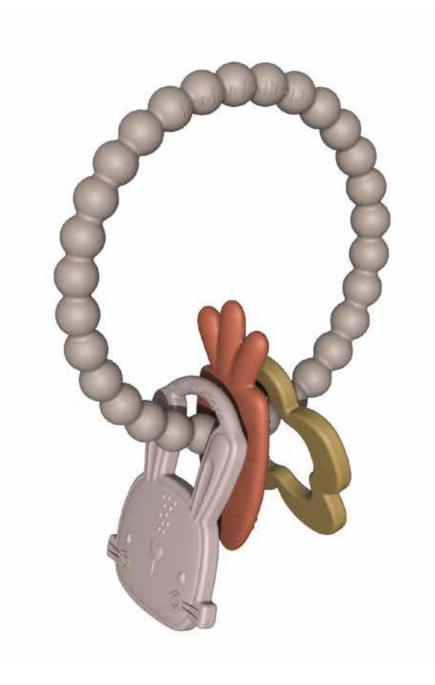

#### SILICONE TEETHING CHARMS

Our silicone teether charms, designed for teething relief, boasts charming shapes and textures in tiny charms, providing both visual and tactile engagement for infants. Crafted from high-quality silicone with safety in mind, it offers a secure chewing experience. Beyond soothing gums, this teether encourages early sensory exploration, making it a practical and delightful choice for both caregivers and infants alike.

Retail: USD\$15/ CAD\$19