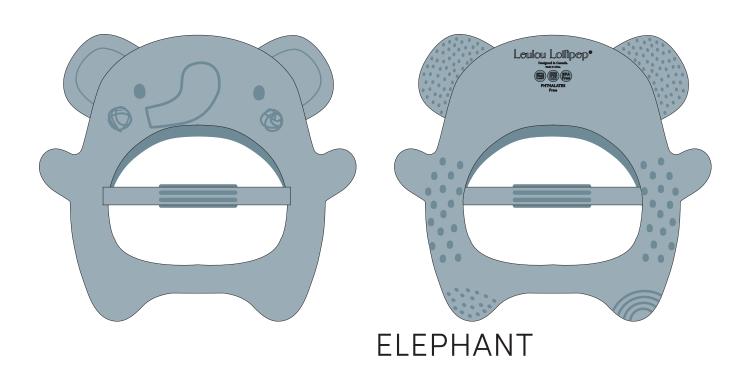

Wearable teething toy designed for infants who cannot grasp or hold a standard teether yet. Easy access for baby to self soothe their teething pain, soft and flexible for delicate gums. With an easy-to-grip interior handle, littles can improve fine motor skills while exploring the soothing textured surfaces. Must have for every baby!

Retail: USD\$15/ CAD\$19