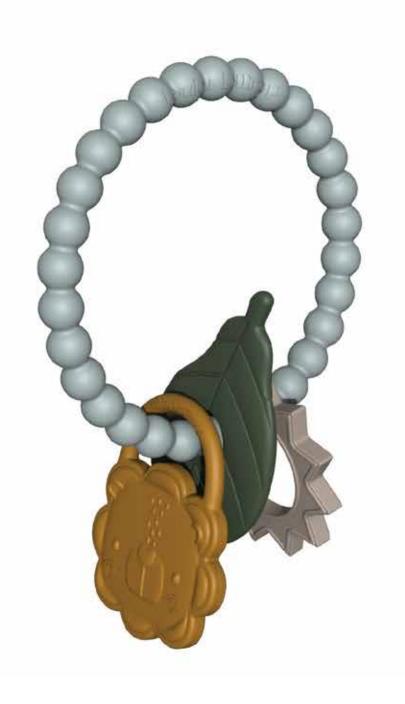

#### SILICONE TEETHING CHARMS

Our silicone teether charms, designed for teething relief, boasts charming shapes and textures in tiny charms, providing both visual and tactile engagement for infants. Crafted from high-quality silicone with safety in mind, it offers a secure chewing experience. Beyond soothing gums, this teether encourages early sensory exploration, making it a practical and delightful choice for both caregivers and infants alike.

Retail: USD\$15/ CAD\$19