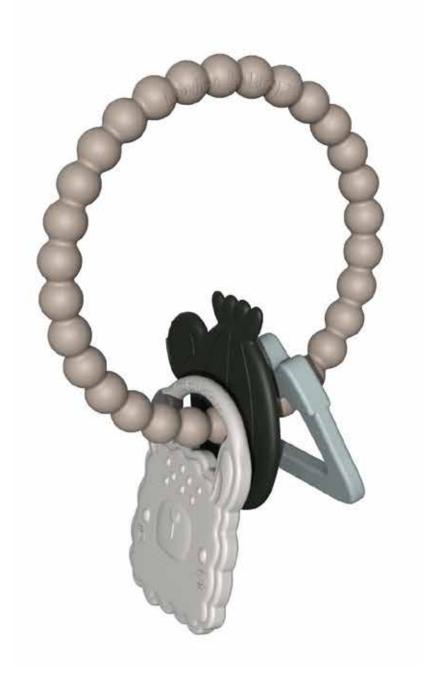

#### SILICONE TEETHING CHARMS

Our silicone teether charms, designed for teething relief, boasts charming shapes and textures in tiny charms, providing both visual and tactile engagement for infants. Crafted from high-quality silicone with safety in mind, it offers a secure chewing experience. Beyond soothing gums, this teether encourages early sensory exploration, making it a practical and delightful choice for both caregivers and infants alike.

Retail: USD\$15/ CAD\$19