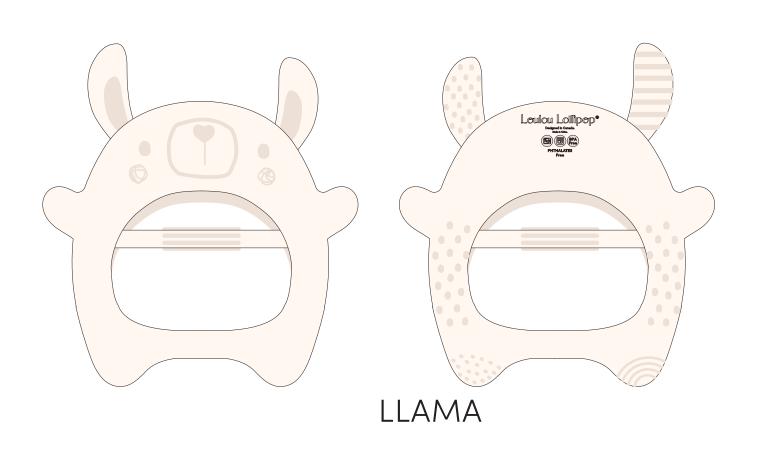

Wearable teething toy designed for infants who cannot grasp or hold a standard teether yet. Easy access for baby to self soothe their teething pain, soft and flexible for delicate gums. With an easy-to-grip interior handle, littles can improve fine motor skills while exploring the soothing textured surfaces. Must have for every baby!

Retail: USD\$15/ CAD\$19