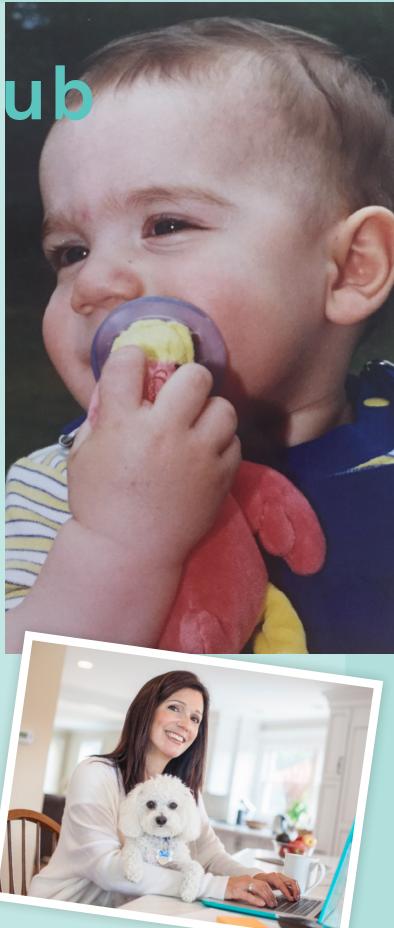

## THE WubbaNub Story

Years ago, my family embarked on our first vacation. With my newborn son, Bret, in tow, we looked forward to a relaxing week away from home. Baby Bret, however, was unable to relax without the comfort of his beloved pacifier. His pacifier was difficult for his tiny hands to grasp, and he dropped it often. Faced with a tearful child, I desperately needed a way to ensure that he was able to keep his pacifier nearby without my help. His favorite soft plush toy caught my eye, and I grabbed the hotel sewing kit. In a moment of inspiration, I sewed his pacifier onto his plush, and the first WubbaNub was born.

Tons of Love,

Jarla Schheider