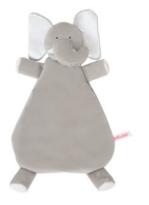

Item #: 22616

REINDEER Item #: 22543

Festive characters and loving friends gather once a year in the Seasonal Collection and available for a limited time.

**WOOLY BEAR** Item #: 22757

The WubbaNub Lovey Collection features loveable companion friends that can be paired with our signature WubbaNub pacifiers. Soft plush and satin offers tactile stimulation while the rattle entertains and lulls.

**BROWN PUPPY** Item #: 52294

**BUTTERCUP GIRAFFE** Item #: 52625

ELEPHANT Item #: 52407

GIRAFFE Item #: 52672

LITTLE LAMB Item #: 52673

MONKEY Item #: 52674