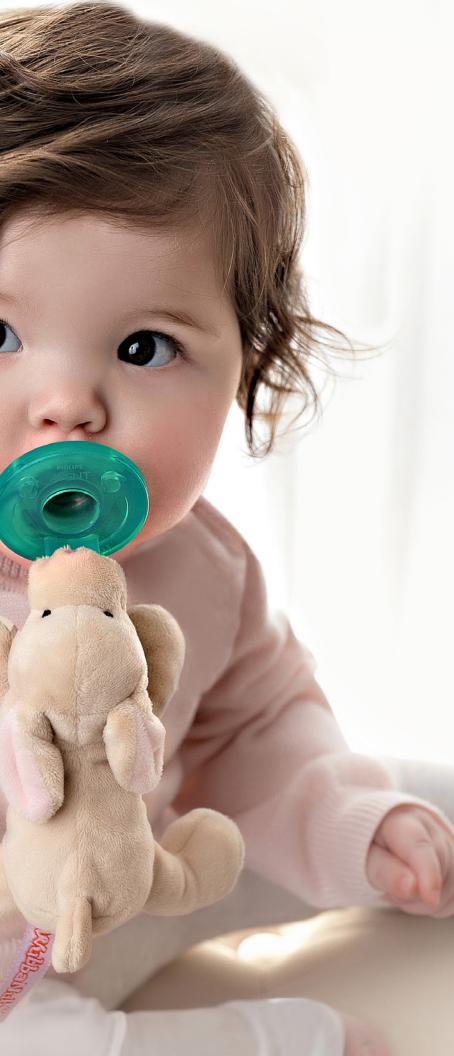

# Helps keep pacifier near baby's mouth without using cords or clips

Availiable in a variety of fun designs!

Made with a medical grade, silicone pacifier

### An award winning pacifier that becomes a baby's first friend.