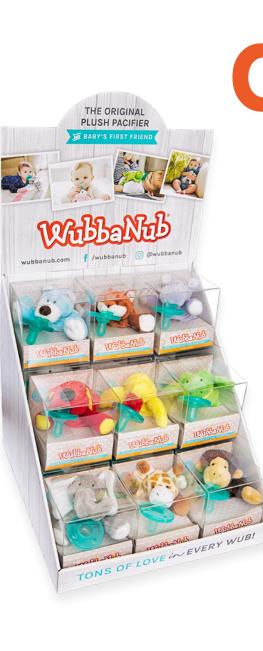

### POINT-OF-SALE DISPLAY

FREE with a 36-piece box product purchase

This eye-catching display is a must for every store. Our countertop unit beautifully displays 18 WubbaNubs in boxed packaging. It is lightweight, and because of its small footprint, can be placed almost anywhere in your store. Unit may also be purchased separately. 12 x 12 x 20" (including removable header)

POS Special (for box packaging only) Item #: 19100