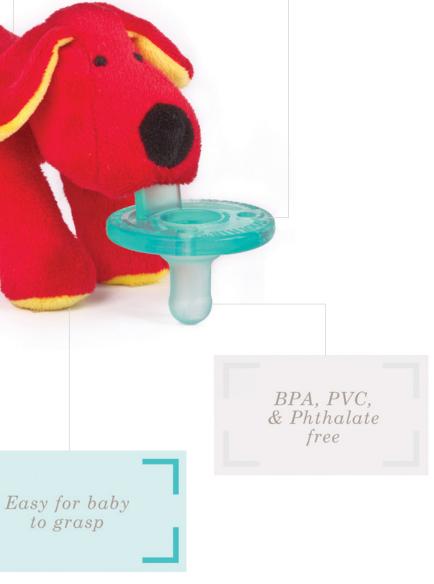

# Helps keep pacifier near baby's mouth without using cords or clips

Availiable in a variety of fun designs!

Made with a medical grade, silicone pacifier

## Classic \$8.15 COLLECTION

The Classic Collection began in 1999 with WubbaNub Red Dog and has since grown to include our most memorable and loved characters of all time.

**BABY DINO** Item #: 22486 **BABY GIRAFFE BLUE BEAR** Item #: 22429 Item #: 22352