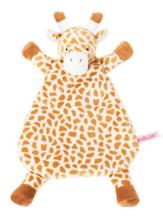

Item #: 22616

REINDEER Item #: 22543

Festive characters and loving friends gather once a year in the Seasonal Collection and available for a limited time.

**WOOLY BEAR** Item #: 22757

The WubbaNub Lovey Collection features loveable companion friends that can be paired with our signature WubbaNub pacifiers. Soft plush and satin offers tactile stimulation while the rattle entertains and lulls.

**BROWN PUPPY** Item #: 52294

**BUTTERCUP GIRAFFE** Item #: 52625

ELEPHANT Item #: 52407

GIRAFFE Item #: 52672

LITTLE LAMB Item #: 52673

MONKEY Item #: 52674