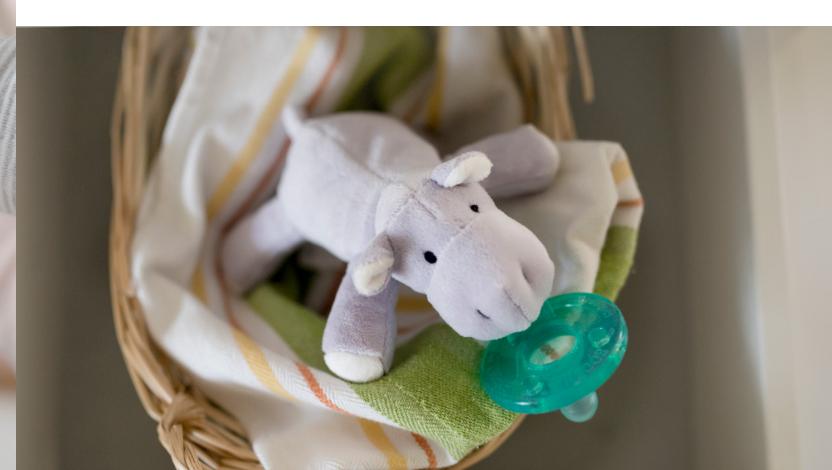

Item #: 22616

REINDEER Item #: 22543

Festive characters and loving friends gather once a year in the Seasonal Collection and available for a limited time.

**WOOLY BEAR** Item #: 22757

The WubbaNub Lovey Collection features loveable companion friends that can be paired with our signature WubbaNub pacifiers. Soft plush and satin offers tactile stimulation while the rattle entertains and lulls.