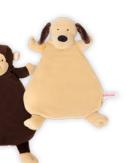

Item #: 22616

REINDEER Item #: 22543

Festive characters and loving friends gather once a year in the Seasonal Collection and available for a limited time.

**WOOLY BEAR** Item #: 22757

The WubbaNub Lovey Collection features loveable companion friends that can be paired with our signature WubbaNub pacifiers. Soft plush and satin offers tactile stimulation while the rattle entertains and lulls.

**BROWN PUPPY** Item #: 52294

**BUTTERCUP GIRAFFE** Item #: 52625

ELEPHANT Item #: 52407

GIRAFFE Item #: 52672

LITTLE LAMB Item #: 52673

MONKEY Item #: 52674