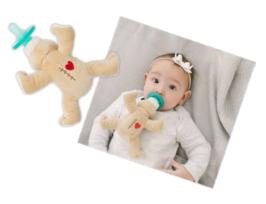

every store. Our countertop unit beautifully displays 18 WubbaNubs in boxed packaging. It is lightweight, and because of its small footprint, can be placed almost anywhere in your store. Unit may also be purchased separately. 12 x 12 x 20" (including removable header)

POS Special (for box packaging only) Item #: 19100

### WINDOW DECAL

## **20 Years** <sup>of</sup> WubbaNub







WubbaNub partners with Major League baseball and releases WubbaNub New York Yankees<sup>™</sup> and WubbaNub Boston Red Sox<sup>™</sup> Bears

WubbaNub collaborates with Jimmy Fallon to create DADA Moo Cow and MAMA Penguin based on his best-selling books

C N 0 Ñ

WubbaNub expands their product line to include the Lovey



CHD Bear, created for Congenital Heart Defect Awareness, joins the WubbaNub family 

0