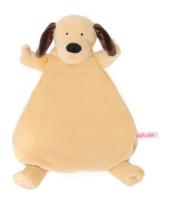

Item #: 22616

REINDEER Item #: 22543

Festive characters and loving friends gather once a year in the Seasonal Collection and available for a limited time.

**WOOLY BEAR** Item #: 22757

The WubbaNub Lovey Collection features loveable companion friends that can be paired with our signature WubbaNub pacifiers. Soft plush and satin offers tactile stimulation while the rattle entertains and lulls.

**BROWN PUPPY** Item #: 52294

**BUTTERCUP GIRAFFE** Item #: 52625

ELEPHANT Item #: 52407

GIRAFFE Item #: 52672

LITTLE LAMB Item #: 52673

MONKEY Item #: 52674