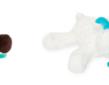

Item #: 22616

REINDEER Item #: 22543

Festive characters and loving friends gather once a year in the Seasonal Collection and available for a limited time.

**WOOLY BEAR** Item #: 22757

The WubbaNub Lovey Collection features loveable companion friends that can be paired with our signature WubbaNub pacifiers. Soft plush and satin offers tactile stimulation while the rattle entertains and lulls.

**BROWN PUPPY** Item #: 52294

**BUTTERCUP GIRAFFE** Item #: 52625

ELEPHANT Item #: 52407

GIRAFFE Item #: 52672

LITTLE LAMB Item #: 52673

MONKEY Item #: 52674