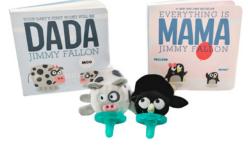

## WubbaNub Jimmy Fallon \$9.95

### COLLECTION

WubbaNub, in collaboration with NBC's The Tonight Show host, Jimmy Fallon, debuts a special edition collection inspired by characters from his New York Times' bestsellers, Everything is MAMA and Your Baby's First Word Will be DADA (Macmillan).

Copyright St. James Place. Inc. All rights reserved. Illustrations by Miguel Ordóñez.

DADA MOO COW Item #: 62000

Books Available for purchase through Macmillan Publishers.

**COLLECTION** 

**BOSTON RED** SOX<sup>™</sup> BEAR Item #: 61001

## **20 Years** <sup>of</sup> WubbaNub

WubbaNub partners with Major League baseball and releases WubbaNub New York Yankees<sup>™</sup> and WubbaNub Boston Red Sox<sup>™</sup> Bears

WubbaNub collaborates with Jimmy Fallon to create DADA Moo Cow and MAMA Penguin based on his best-selling books