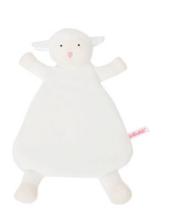

Item #: 22616

REINDEER Item #: 22543

Festive characters and loving friends gather once a year in the Seasonal Collection and available for a limited time.

**WOOLY BEAR** Item #: 22757

The WubbaNub Lovey Collection features loveable companion friends that can be paired with our signature WubbaNub pacifiers. Soft plush and satin offers tactile stimulation while the rattle entertains and lulls.

**BROWN PUPPY** Item #: 52294

**BUTTERCUP GIRAFFE** Item #: 52625

ELEPHANT Item #: 52407

GIRAFFE Item #: 52672

LITTLE LAMB Item #: 52673

MONKEY Item #: 52674