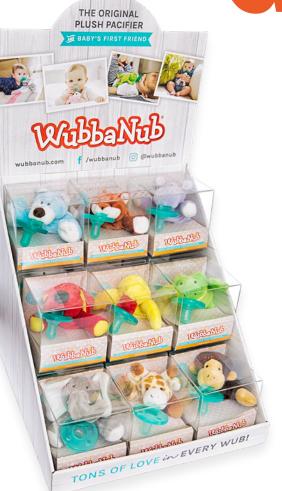

#### POINT-OF-SALE DISPLAY

FREE with a 36-piece box product purchase

This eye-catching display is a must for every store. Our countertop unit beautifully displays 18 WubbaNubs in boxed packaging. It is lightweight, and because of its small footprint, can be placed almost anywhere in your store. Unit may also be purchased separately. 12 x 12 x 20" (including removable header)

POS Special (for box packaging only)

Item #: 19100