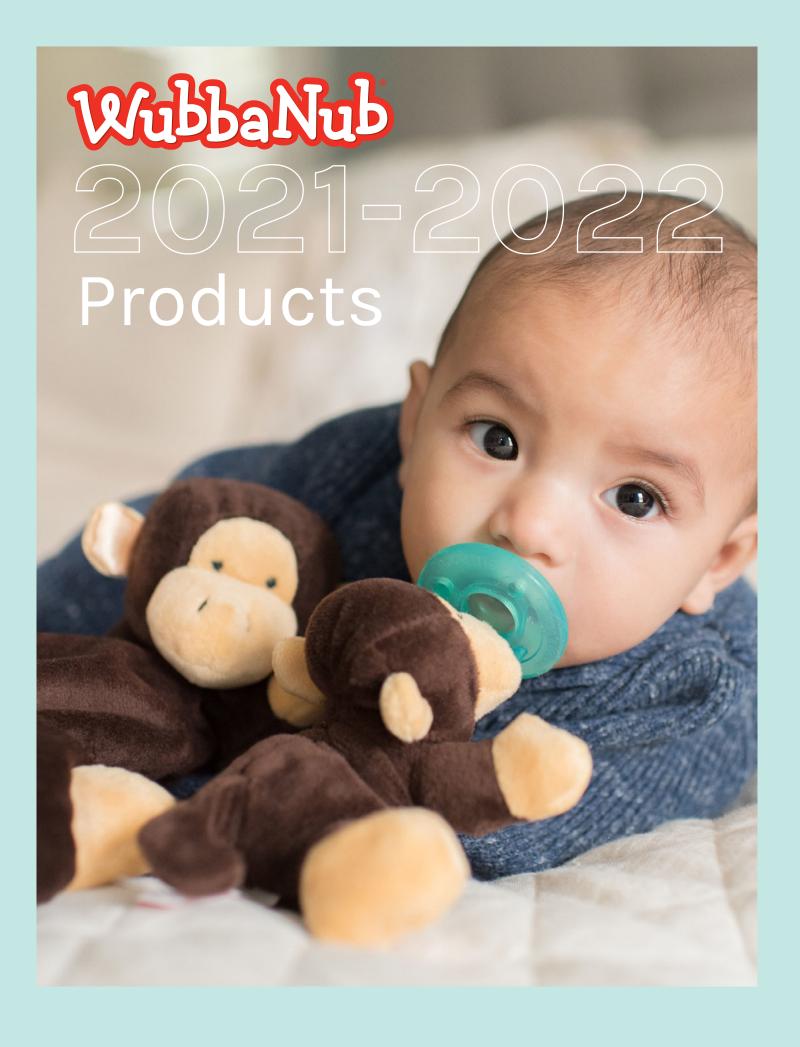

### WubbaNub Story

Years ago, my family embarked on our first vacation. With my newborn son, Bret, in tow, we looked forward to a relaxing week away from home. Baby Bret, however, was unable to relax without the comfort of his beloved pacifier. His pacifier was difficult for his tiny hands to grasp, and he dropped it often. Faced with a tearful child, I desperately needed a way to ensure that he was able to keep his pacifier nearby without my help. His favorite soft plush toy caught my eye, and I grabbed the hotel sewing kit. In a moment of inspiration, I sewed his pacifier onto his plush, and the first WubbaNub was born.