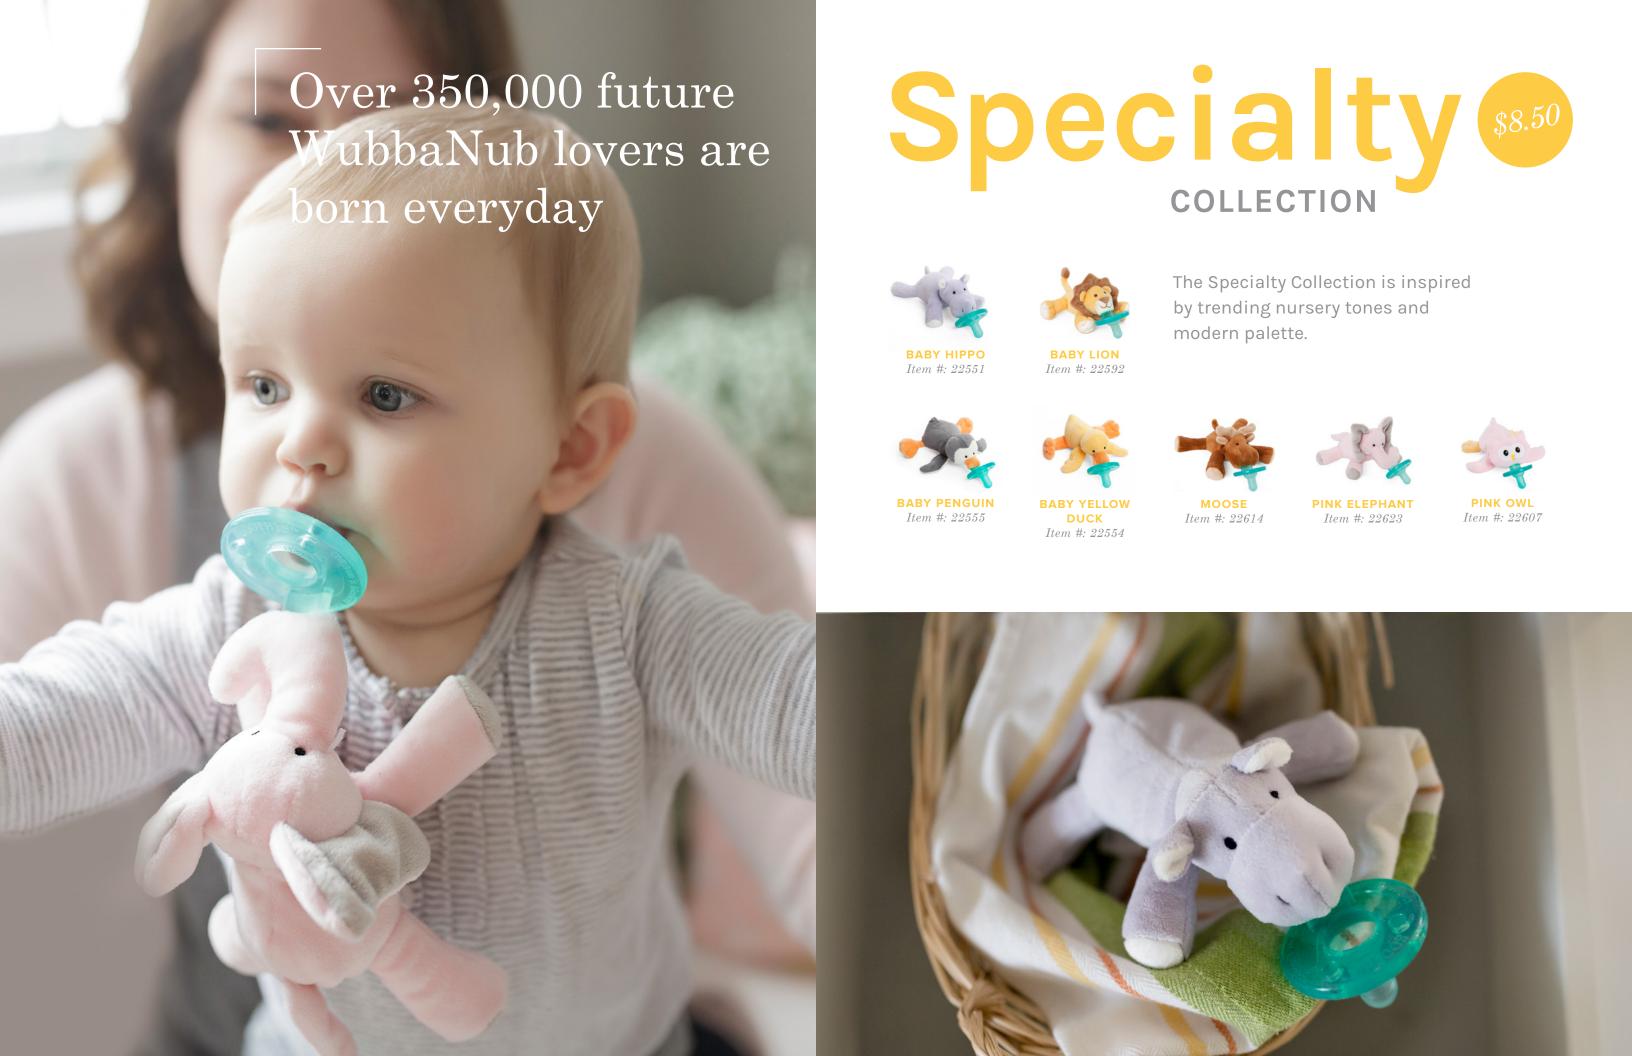

#### COLLECTION

The Limited Edition Collection is a special line of brand new friends available for a limited time.

**BABY COW** Item #: 22668

**BABY SLOTH** Item #: 22706

WHITE UNICORN Item #: 22667

**CAMO BEAR** Item #: 22708

## COLLECTION \$8.50

The WubbaNub Lovey
Collection features loveable
companion friends that can
be paired with our signature
WubbaNub pacifiers. Soft
plush and satin offers tactile
stimulation.

BABY YELLOW DUCK *Item #: 52554* 