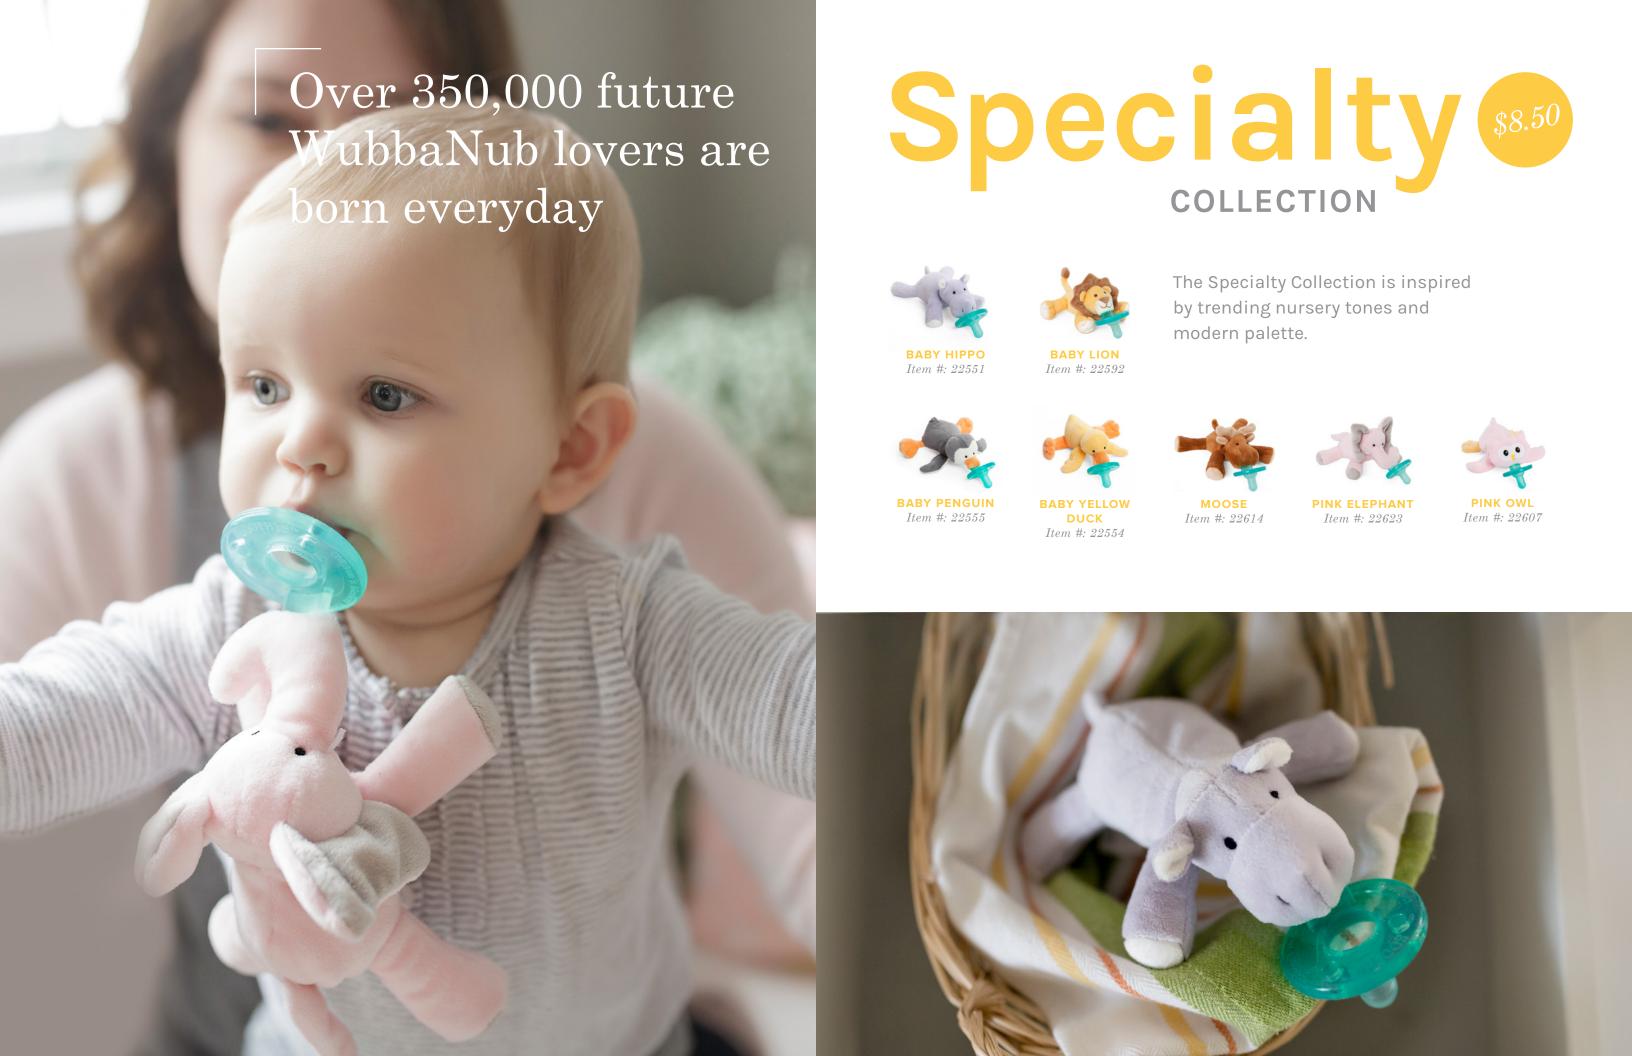

## COLLECTION \$8.50

The WubbaNub Lovey
Collection features loveable
companion friends that can
be paired with our signature
WubbaNub pacifiers. Soft
plush and satin offers tactile
stimulation.

BABY YELLOW DUCK *Item #: 52554* 

BROWN PUPPY
Item #: 52294

BUTTERCUP GIRAFFE

Item #: 52625

**COW** *Item #: 52668* 

**DINO** *Item #: 52486* 

**ELEPHANT** *Item #: 52407* 

Item #: 52672

Item #: 52673