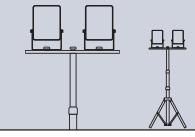

## **Types For Different Use**

Wall mounting type

Portable type

Tripod support type

- The glass used in the luminaire is fragile. Please handle with care.
- Please avoid touching the glass part of the luminaire to ensure that it does not affect the sterilization effect.
- During the use of the luminaires, please ensure that there are no people, animals and plants in the space to avoid burns to the skin or death of animals and plants.
- Do not look directly at the luminaires with naked eyes, to avoid eye burns.
- The recommended sterilization time is more than 30 minutes.
- After the sterilization is finished, it is recommended to open the door for 20~30 minutes before entering the place.
- In order to ensure the sterilization effect, please consult professionals for installation recommendations.