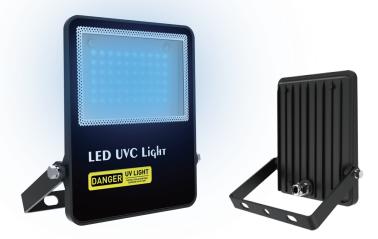

## **Specifications**

| Model No.           | YHL-FL13-5/YHL-FL13-10      |
|---------------------|-----------------------------|
| Rated Wattage       | 5W/10W/20W/30W              |
| Rated Voltage       | AC100-240V, 50/60Hz         |
| Radiation Intensity | 20µW/cm²(50µW/cm² optional) |
| Beam Angle          | 120°                        |

## **Types For Different Use**

Wall mounting type

Portable type

Tripod support type

- The glass used in the luminaire is fragile. Please handle with care.
- Please avoid touching the glass part of the luminaire to ensure that it does not affect the sterilization effect.
- During the use of the luminaires, please ensure that there are no people, animals and plants in the space to avoid burns to the skin or death of animals and plants.
- Do not look directly at the luminaires with naked eyes, to avoid eye burns.
- The recommended sterilization time is more than 30 minutes.
- After the sterilization is finished, it is recommended to open the door for 20~30 minutes before entering the place.
- In order to ensure the sterilization effect, please consult professionals for installation recommendations.