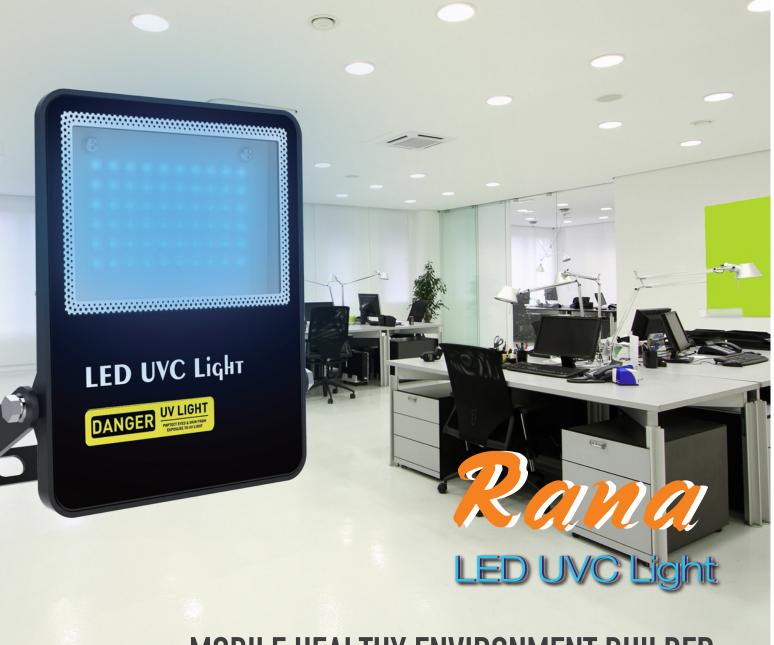

## **MOBILE HEALTHY ENVIRONMENT BUILDER**

Rana series LED UVC light adopts high-quality UVC LED chips with sterilization and disinfection function. The short wave radiation can directly destroy the DNA and RNA of pathogenic microorganisms such as bacteria, viruses and spores, making them unable to reproduce and die.

Removable design allows Rana to be easily moved to places where sterilization is needed, helping you to create a healthy and safe working, studying and living environment.