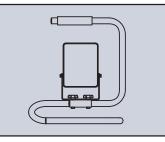

## **MOBILE HEALTHY ENVIRONMENT BUILDER**

Rana series LED UVC light adopts high-quality UVC LED chips with sterilization and disinfection function. The short wave radiation can directly destroy the DNA and RNA of pathogenic microorganisms such as bacteria, viruses and spores, making them unable to reproduce and die.

Removable design allows Rana to be easily moved to places where sterilization is needed, helping you to create a healthy and safe working, studying and living environment.

## **Features**

- Destroy the genetic material of bacteria, viruses and spores, causing them to lose their ability to synthesize proteins and reproduce and die
- UV-C radiation for 99% sterilization efficiency
- Three types for different use, more easier to move
- Applicable to indoor environments including offices, restaurant, hotel, etc.