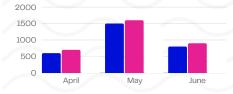

## Cost Effective £52,645

Our average annual client saving, compared with associated full-time Marketing Director costs.