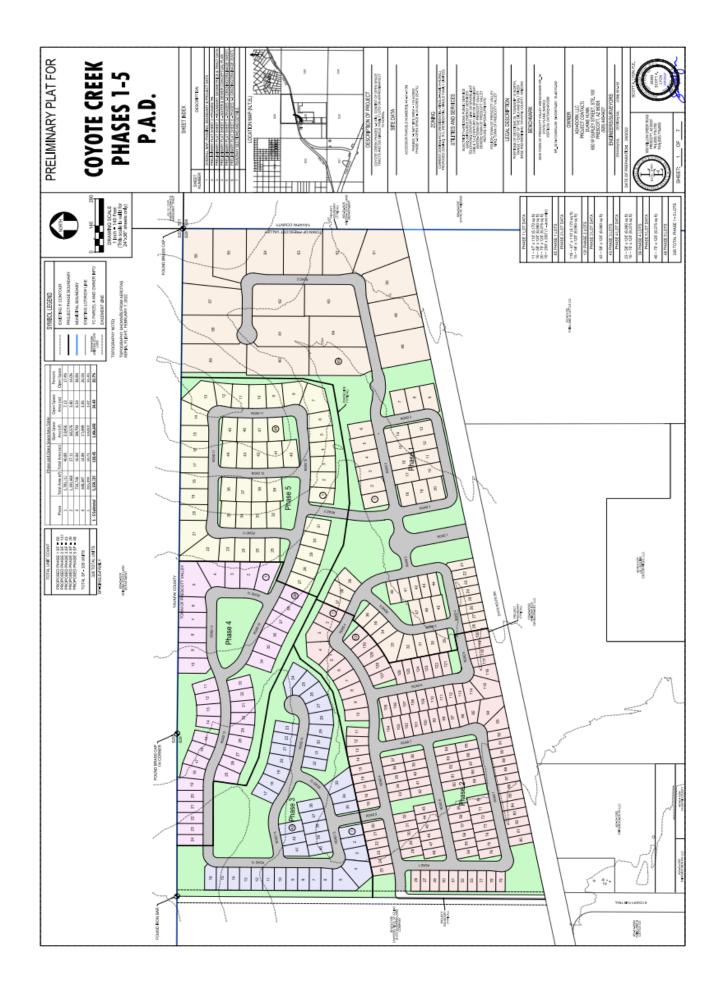

## COYOTE CREEK 326± Pre-Plat Residential Lots Prescott Valley, AZ

Approximately 2 miles east of Hwy. 87 and Robert Road LOCATION: intersection, Town of Prescott Valley, AZ. Approximately  $118\pm$  acres. SIZE: **PRICE:** \$5,950,000 or \$18,252 per pre-platted lot 401-01-113M, Yavapai County **PARCELS:** Residential, PAD, Town of Prescott Valley **ZONING: Residential Subdivision** USE: Water Agreement in place with municipal provider, Town of WATER: Prescott Valley. Buyer to pay for standard water hookup fees with building permit. Subdivision has 100 Year Assured Water Supply, once plat records. Engineer's water report available. Existing gravity flow sewer line located on the west side of **Sewer:** subject property. Engineer's sewer report available. DUE Pre-engineering, Title Report, Preliminary Plat **DILIGENCE:** 

For more information contact:

Geoff Brisbin Tri-City Land Company, LLC (602) 373-5263

326 TOTAL PHASE 1 - 5 LOTS

48 PHASE 5 LOTS

48 ~ 75' x 125' (9,375 sq ft)

PHASE 5 LOT DATA

39 PHASE 4 LOTS

23 ~ 58' x 120' (6,960 sq ft) 16 ~ 75' x 125' (9,375 sq ft)

PHASE 4 LOT DATA

43 PHASE 3 LOTS

43 ~ 58' x 120' (6,960 sq ft)

PHASE 3 LOT DATA

131 PHASE 2 LOTS

116 ~ 47' x 110' (5,170 sq ft) 15 ~ 58' x 120' (6,960 sq ft)

PHASE 2 LOT DATA

65 PHASE 1 LOTS

11 ~ 47' x 110' (5,170 sq ft) 16 ~ 58' x 120' (6,960 sq ft) 20 ~ 75' x 125' (9,375 sq ft) 18 ~ 200' x 200' (1 - acre min)

PHASE 1 LOT DATA