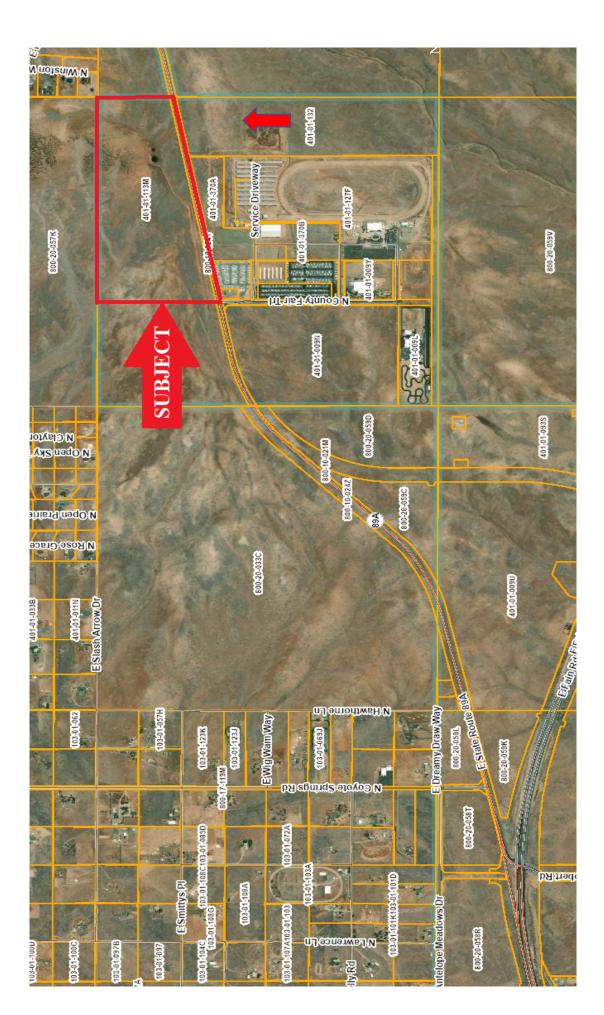

## COYOTE CREEK 326± Pre-Plat Residential Lots Prescott Valley, AZ

Approximately 2 miles east of Hwy. 87 and Robert Road LOCATION: intersection, Town of Prescott Valley, AZ. Approximately  $118\pm$  acres. SIZE: **PRICE:** \$5,950,000 or \$18,252 per pre-platted lot 401-01-113M, Yavapai County **PARCELS:** Residential, PAD, Town of Prescott Valley **ZONING: Residential Subdivision** USE: Water Agreement in place with municipal provider, Town of WATER: Prescott Valley. Buyer to pay for standard water hookup fees with building permit. Subdivision has 100 Year Assured Water Supply, once plat records. Engineer's water report available. Existing gravity flow sewer line located on the west side of **Sewer:** subject property. Engineer's sewer report available. DUE Pre-engineering, Title Report, Preliminary Plat **DILIGENCE:** 