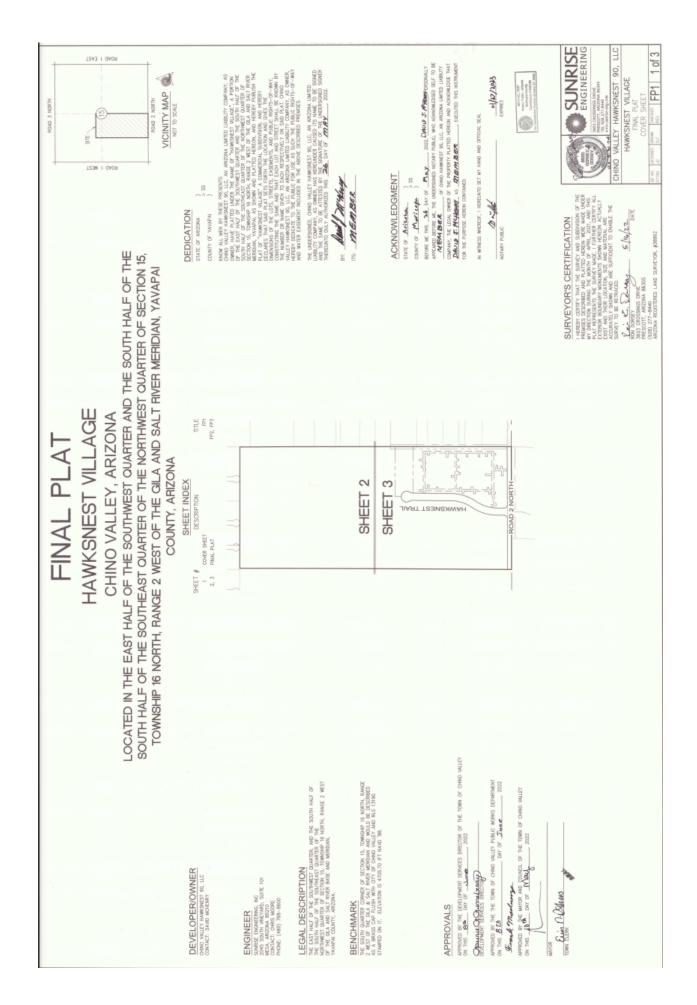

## HAWKSNEST SUBDIVISION 16± Acres Residential MultiFamily Land Chino Valley, AZ

| LOCATION:         | West of Highway 89 and north of West Road 2 North,<br>Chino Valley, AZ.                                                       |
|-------------------|-------------------------------------------------------------------------------------------------------------------------------|
| SIZE:             | Approximately $16\pm$ acres. This is part of a $92\pm$ acre planned residential community.                                    |
| Price:            | \$3,500,000                                                                                                                   |
| PARCELS:          | Portion of 306-20-130 and 132, Yavapai County                                                                                 |
| ZONING:           | Multifamily Residential, PAD<br>Town of Chino Valley.                                                                         |
| Use:              | Approved 248 unit apartment complex. Complete with plans, architectural drawings, civil engineering, approved plat.           |
| WATER:            | Existing 12" water line is located near the south east corner of the property. Water is provided by the Town of Chino Valley. |
|                   | Subdivision has Assured Water Supply, once plat records.                                                                      |
| Sewer:<br>Due     | Existing 12" gravity sewer line is $250\pm$ feet east of the subject property.                                                |
| DUE<br>Diligence: | Phase I Environmental, ALTA Survey with Topo.                                                                                 |