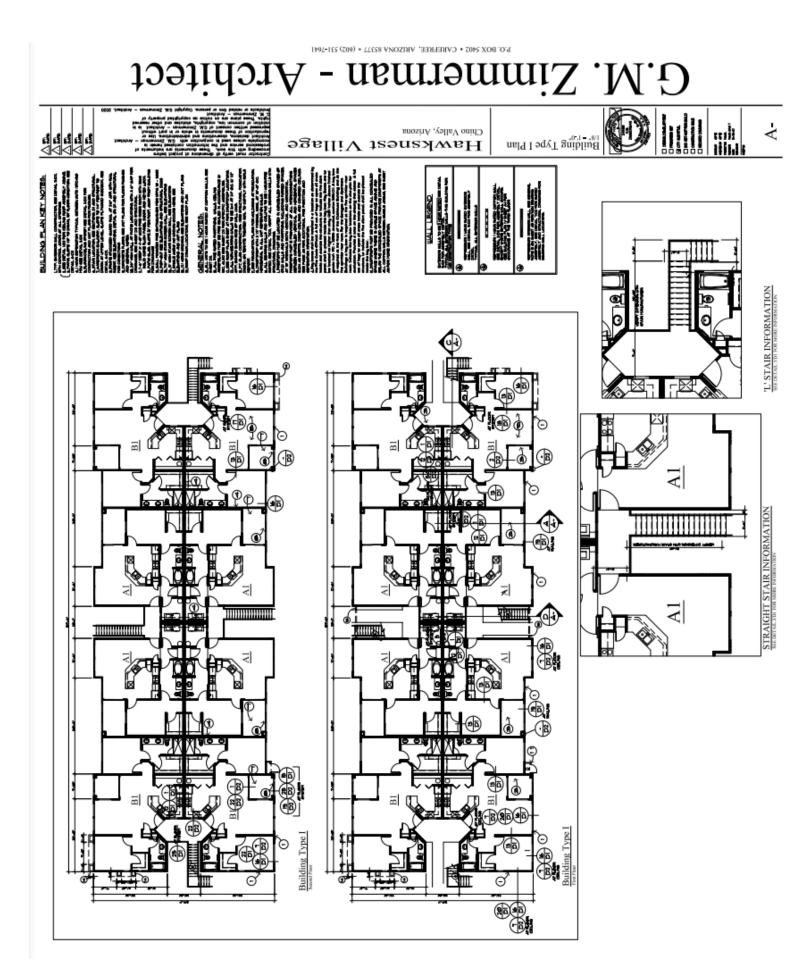

## HAWKSNEST SUBDIVISION 16± Acres Residential MultiFamily Land Chino Valley, AZ

| LOCATION:         | West of Highway 89 and north of West Road 2 North,<br>Chino Valley, AZ.                                                       |
|-------------------|-------------------------------------------------------------------------------------------------------------------------------|
| SIZE:             | Approximately $16\pm$ acres. This is part of a $92\pm$ acre planned residential community.                                    |
| Price:            | \$3,500,000                                                                                                                   |
| PARCELS:          | Portion of 306-20-130 and 132, Yavapai County                                                                                 |
| ZONING:           | Multifamily Residential, PAD<br>Town of Chino Valley.                                                                         |
| Use:              | Approved 248 unit apartment complex. Complete with plans, architectural drawings, civil engineering, approved plat.           |
| WATER:            | Existing 12" water line is located near the south east corner of the property. Water is provided by the Town of Chino Valley. |
|                   | Subdivision has Assured Water Supply, once plat records.                                                                      |
| Sewer:<br>Due     | Existing 12" gravity sewer line is $250\pm$ feet east of the subject property.                                                |
| DUE<br>Diligence: | Phase I Environmental, ALTA Survey with Topo.                                                                                 |