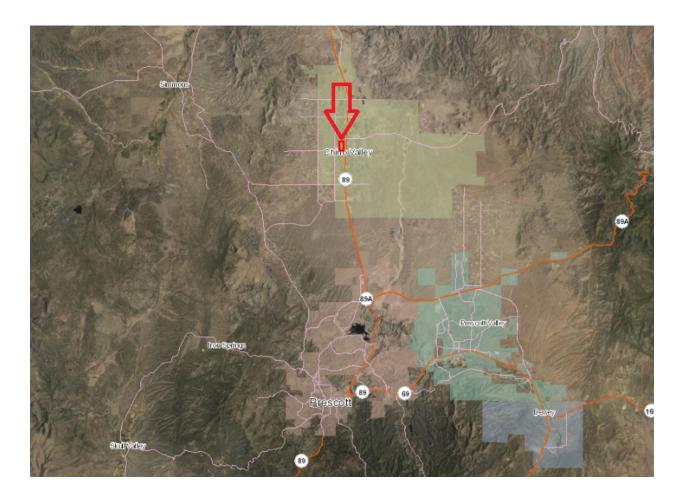

## HAWKSNEST SUBDIVISION 16± Acres Residential MultiFamily Land Chino Valley, AZ

| LOCATION:         | West of Highway 89 and north of West Road 2 North,<br>Chino Valley, AZ.                                                       |
|-------------------|-------------------------------------------------------------------------------------------------------------------------------|
| SIZE:             | Approximately $16\pm$ acres. This is part of a $92\pm$ acre planned residential community.                                    |
| Price:            | \$3,500,000                                                                                                                   |
| PARCELS:          | Portion of 306-20-130 and 132, Yavapai County                                                                                 |
| ZONING:           | Multifamily Residential, PAD<br>Town of Chino Valley.                                                                         |
| Use:              | Approved 248 unit apartment complex. Complete with plans, architectural drawings, civil engineering, approved plat.           |
| WATER:            | Existing 12" water line is located near the south east corner of the property. Water is provided by the Town of Chino Valley. |
|                   | Subdivision has Assured Water Supply, once plat records.                                                                      |
| Sewer:<br>Due     | Existing 12" gravity sewer line is $250\pm$ feet east of the subject property.                                                |
| DUE<br>Diligence: | Phase I Environmental, ALTA Survey with Topo.                                                                                 |

For more information contact:

Geoff Brisbin Tri-City Land Company, LLC (602) 373-5263 Vicinity Map

P.O. BOX 5402 • CAREFREE, ARIZONA 85377 • (602) 531-7641