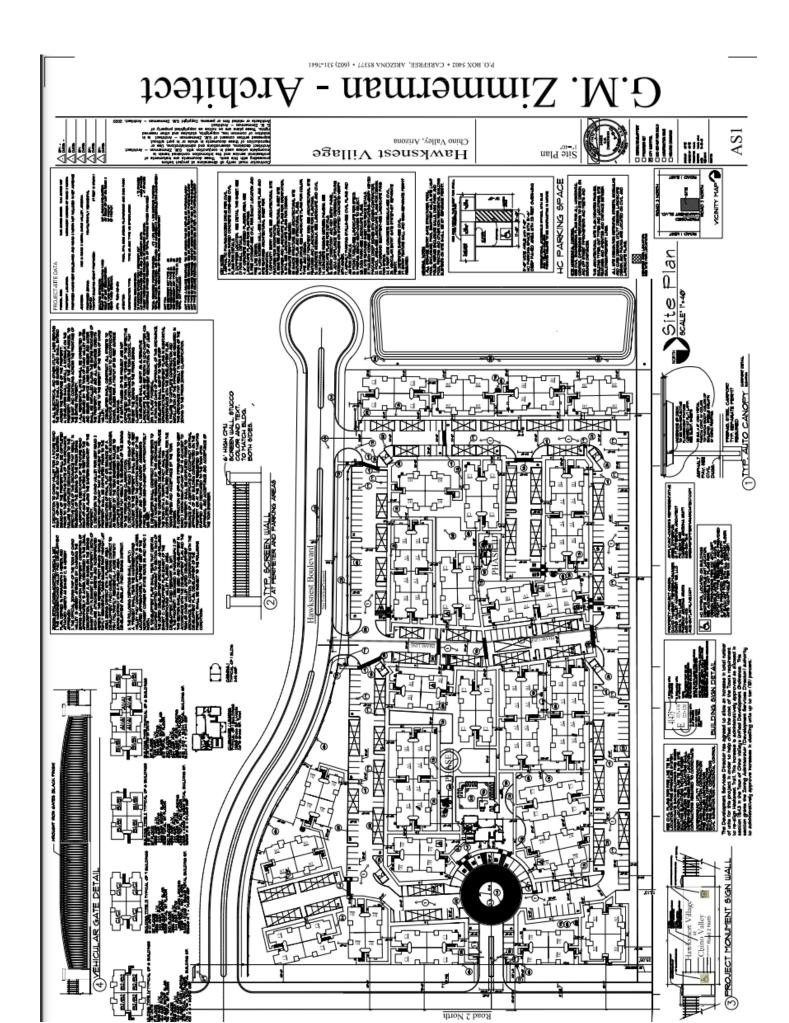

## HAWKSNEST SUBDIVISION 16± Acres Residential MultiFamily Land Chino Valley, AZ

| LOCATION:         | West of Highway 89 and north of West Road 2 North,<br>Chino Valley, AZ.                                                       |
|-------------------|-------------------------------------------------------------------------------------------------------------------------------|
| SIZE:             | Approximately $16\pm$ acres. This is part of a $92\pm$ acre planned residential community.                                    |
| Price:            | \$3,500,000                                                                                                                   |
| PARCELS:          | Portion of 306-20-130 and 132, Yavapai County                                                                                 |
| ZONING:           | Multifamily Residential, PAD<br>Town of Chino Valley.                                                                         |
| Use:              | Approved 248 unit apartment complex. Complete with plans, architectural drawings, civil engineering, approved plat.           |
| WATER:            | Existing 12" water line is located near the south east corner of the property. Water is provided by the Town of Chino Valley. |
|                   | Subdivision has Assured Water Supply, once plat records.                                                                      |
| Sewer:<br>Due     | Existing 12" gravity sewer line is $250\pm$ feet east of the subject property.                                                |
| DUE<br>Diligence: | Phase I Environmental, ALTA Survey with Topo.                                                                                 |