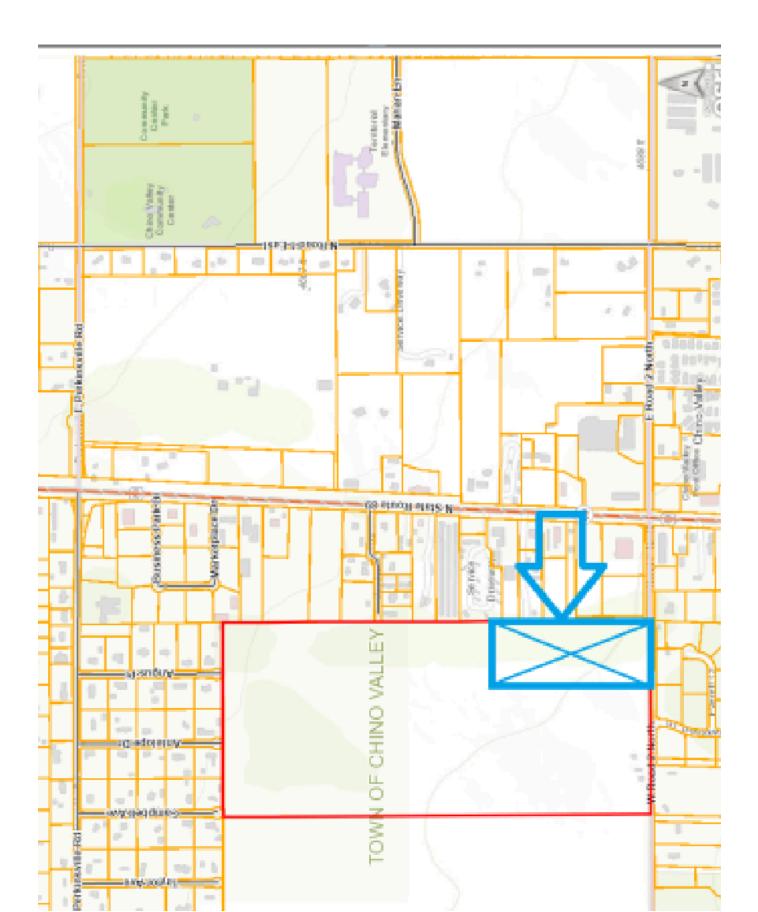

## HAWKSNEST SUBDIVISION 16± Acres Residential MultiFamily Land Chino Valley, AZ

| LOCATION:         | West of Highway 89 and north of West Road 2 North,<br>Chino Valley, AZ.                                                       |
|-------------------|-------------------------------------------------------------------------------------------------------------------------------|
| SIZE:             | Approximately $16\pm$ acres. This is part of a $92\pm$ acre planned residential community.                                    |
| Price:            | \$3,500,000                                                                                                                   |
| PARCELS:          | Portion of 306-20-130 and 132, Yavapai County                                                                                 |
| ZONING:           | Multifamily Residential, PAD<br>Town of Chino Valley.                                                                         |
| Use:              | Approved 248 unit apartment complex. Complete with plans, architectural drawings, civil engineering, approved plat.           |
| WATER:            | Existing 12" water line is located near the south east corner of the property. Water is provided by the Town of Chino Valley. |
|                   | Subdivision has Assured Water Supply, once plat records.                                                                      |
| Sewer:<br>Due     | Existing 12" gravity sewer line is $250\pm$ feet east of the subject property.                                                |
| DUE<br>Diligence: | Phase I Environmental, ALTA Survey with Topo.                                                                                 |