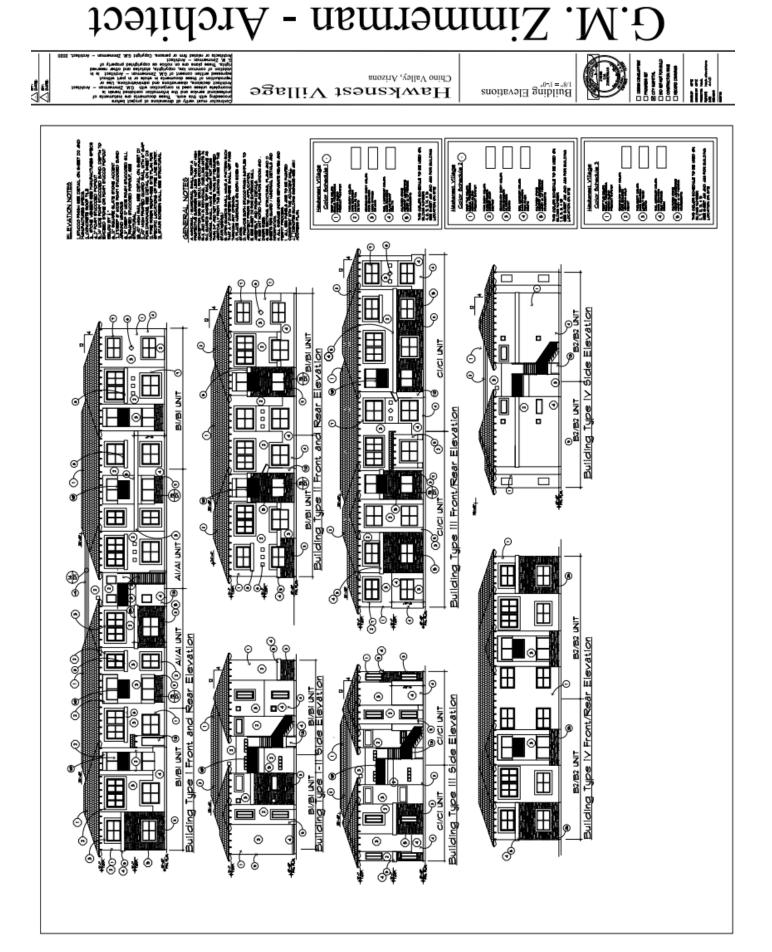

## HAWKSNEST SUBDIVISION 16± Acres Residential MultiFamily Land Chino Valley, AZ

| LOCATION:         | West of Highway 89 and north of West Road 2 North,<br>Chino Valley, AZ.                                                       |
|-------------------|-------------------------------------------------------------------------------------------------------------------------------|
| SIZE:             | Approximately $16\pm$ acres. This is part of a $92\pm$ acre planned residential community.                                    |
| Price:            | \$3,500,000                                                                                                                   |
| PARCELS:          | Portion of 306-20-130 and 132, Yavapai County                                                                                 |
| ZONING:           | Multifamily Residential, PAD<br>Town of Chino Valley.                                                                         |
| Use:              | Approved 248 unit apartment complex. Complete with plans, architectural drawings, civil engineering, approved plat.           |
| WATER:            | Existing 12" water line is located near the south east corner of the property. Water is provided by the Town of Chino Valley. |
|                   | Subdivision has Assured Water Supply, once plat records.                                                                      |
| Sewer:<br>Due     | Existing 12" gravity sewer line is $250\pm$ feet east of the subject property.                                                |
| DUE<br>Diligence: | Phase I Environmental, ALTA Survey with Topo.                                                                                 |