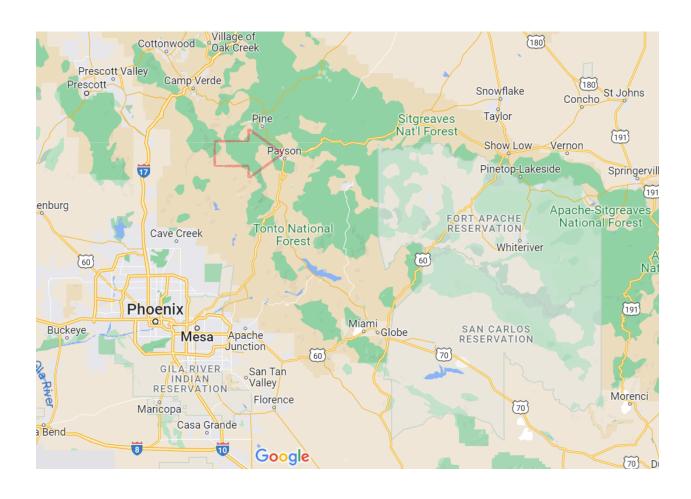

ff@tricityland.com

Direct: (602) 373-5263 Fax: (602) 325-0240

## AVAILABLE RESIDENTIAL LAND 10± Acres Payson, AZ

LOCATION: NE/NEC Hwy 260 and Hwy 87, Payson, AZ

Size: Approximately 29± acres, purchase all or part

**PRICE:**  $$2,400,000 \text{ Approx } 10 \pm \text{ acres}$ 

**PARCELS:** 304-02-015V

**Z**ONING: R-3 MH, Town of Payson

Use: Single Family, Multifamily, Hotel, Office/Commercial

WATER: Town of Payson

SEWER: Green Valley Water/Sanitary

Notes: Entire property is zoned for multifamily. Seller will give time

for entitlements and engineering. ALTA Survey with

topography and Phase I Environmental is available with a due

diligence period.

For more information contact:

Geoff Brisbin
Tri-City Land Company, LLC
(602) 373-5263

## PAYSON ZONING MAP





## VICINITY MAP 1



## VICINITY MAP 2