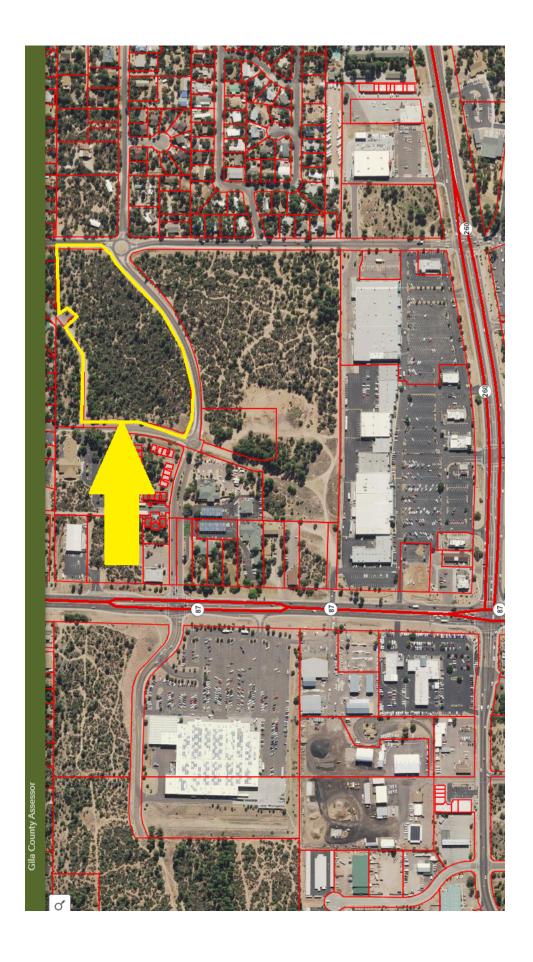

## VICINITY MAP 1

## AVAILABLE RESIDENTIAL LAND 10± Acres Payson, AZ

LOCATION: NE/NEC Hwy 260 and Hwy 87, Payson, AZ

Size: Approximately 29± acres, purchase all or part

**PRICE:**  $$2,400,000 \text{ Approx } 10 \pm \text{ acres}$ 