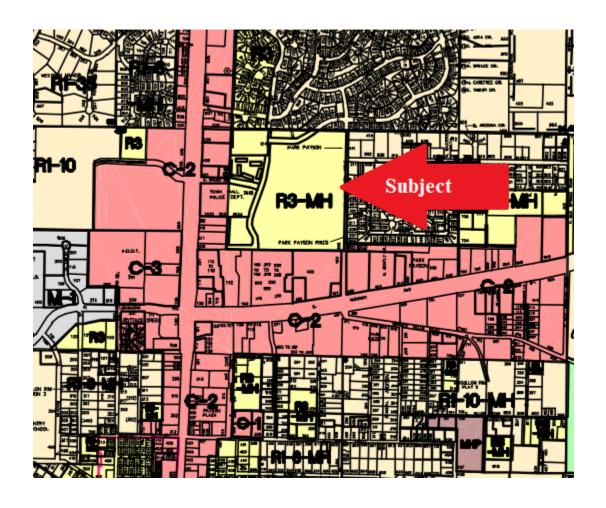

## PAYSON ZONING MAP

**PARCELS:** 304-02-015V

**Z**ONING: R-3 MH, Town of Payson

Use: Single Family, Multifamily, Hotel, Office/Commercial

WATER: Town of Payson

SEWER: Green Valley Water/Sanitary

Notes: Entire property is zoned for multifamily. Seller will give time