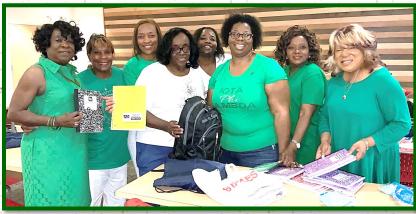

### FILS BACKESCHOOL BASH

As Psi Chapter FILs begin to prepare for the up coming school year. Let's show our support by encouraging and motivating the Future lota Leaders, by sending them back-to-school with a new set of school supplies to kick-off the 2019 school year.

THANK YOU PSI CHAPTER!!