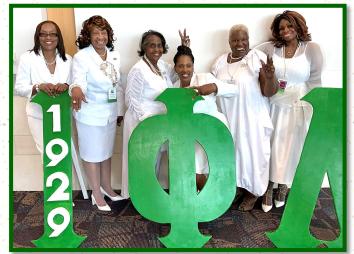

# Jota Phi Lambda Sorority, Inc. Southwestern Regional News

### 72RD SOUTHWESTERN RECIONAL DIGITAL PLANNING MEETING

73rd Southwestern Regional digital planning meeting took place on Saturday September 7, 2019. Chapters from Dallas, Houston Texas along with members from Shreveport, Louisiana were all in attendance for roll call.

We were graced with a congratulatory greeting from our National President Soror Dorothy White, followed by greetings from the host Chapter President Soror Audrey Davis, Conference Chair, Co-Chairs: Sorors Fatima Abdullah and Soror Lynette Ross.

Highlights of the meeting included reports and elaborate presentations by Executive Committee members with the Conference Theme-"Committing to Business," Conference Focus-"Iota Nuts & Bolts," and Conference Challenge-"Each One Bring.

Attendees were enlighten and received valuable information regarding the planning of our next conference to make it the best ever.