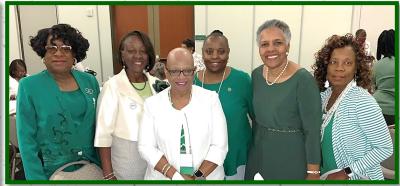

# Psi Chapter Officers for 2019-2020 Congratulations!!

**Above L-R:** Soror Judy Reeves, President; Soror Dr. Vicki Sellers-1st Vice President; Soror Wonda Traylor, 2nd Vice President Soror Rhonda Jones-Recording Secretary

**Below L-R:** Soror Stevette Bauman-Corresponding Secretary, Lucille Tolliver-Financial Secretary, Soror Dwala Brown-Treasurer, Soror Vee M. Jordan-Journalist, Soror Linda M. Cole-Dean of Intake

PSI CHAPTER FIL SPOTLIGHT