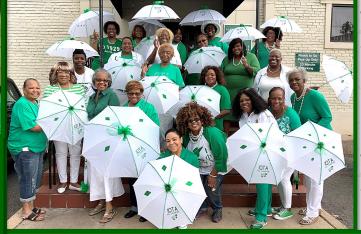

President Napier thank all the members for a successful year, presented Soror Juanda Wallace with this year President Award and each member received a lovely hand-made sorority umbrella.

Sorors were presented with a certificate for their years of service and perfect attendance. Psi Chapter committee chair acknowledge and thank the members for their dedication and hard work.