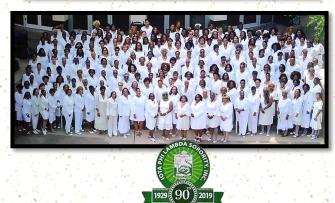

The 90th National Convention in Shreveport, La., July 24-28, represented in great numbers. Soror Dorothy White the new National President was sworn in. Emerging from the South-Outstanding Regional Director were also sworn in. What

### Iota Phi Lambda Sorority, Inc.

**National Convention** 

July 24-28, 2019

Hilton Shreveport & Convention Center

WEDNESDAY, JULY 24, 2019 OPENING SESSION (ALL WHITE)

TO KICK OFF THE 90TH ANNIVERSITY OF IOTA PHI LAMBDA SORORITY ALL SORORITY MEMBERS WERE ASK TO WEAR ALL WHITE ATTIRE. SOUTHWESTERN REGION SHOWN UP IN LARGE NUMBERS.