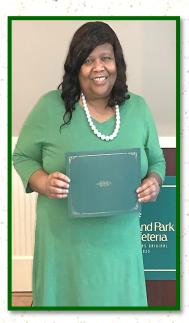

2019 IOTA ROSE-SOROR JUDY REEVES,
 Morale Builder-Soror Juanda Wallace,
 Networking-Soror Daphne Hornbuckle,
 Public Service-Soror Dr. Vicki Sellers,
 2019 Impressive New Soror-Soror
 Tangulon Guillory Gardner.

### 2019 IOTA ROSE AWARD SOROR JUDY REEVES