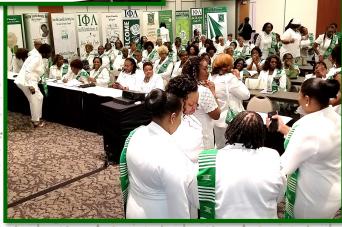

### Iota Phi Lambda Sorority, Inc.

**National Convention** 

July 24-28, 2019

Hilton Shreveport & Convention Center

WEDNESDAY, JULY 24, 2019 OPENING SESSION (ALL WHITE)

TO KICK OFF THE 90TH ANNIVERSITY OF IOTA PHI LAMBDA SORORITY ALL SORORITY MEMBERS WERE ASK TO WEAR ALL WHITE ATTIRE. SOUTHWESTERN REGION SHOWN UP IN LARGE NUMBERS.