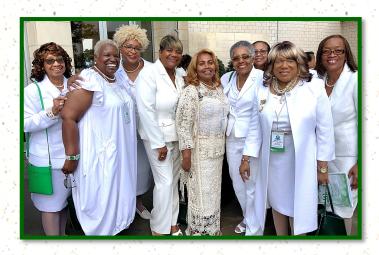

### Iota Phi Lambda Sorority, Inc.

**National Convention** 

July 24-28, 2019

Hilton Shreveport & Convention Center

WEDNESDAY, JULY 24, 2019 OPENING SESSION (ALL WHITE)

TO KICK OFF THE 90TH ANNIVERSITY OF IOTA PHI LAMBDA SORORITY ALL SORORITY MEMBERS WERE ASK TO WEAR ALL WHITE ATTIRE. SOUTHWESTERN REGION SHOWN UP IN LARGE NUMBERS.