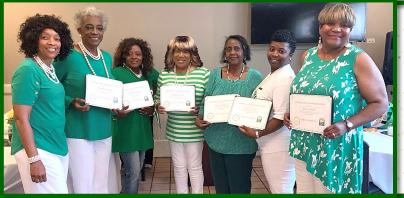

# Psi Chapter Officers for 2019-2020 Congratulations!!

**Above L-R:** Soror Judy Reeves, President; Soror Dr. Vicki Sellers-1st Vice President; Soror Wonda Traylor, 2nd Vice President Soror Rhonda Jones-Recording Secretary

**Below L-R:** Soror Stevette Bauman-Corresponding Secretary, Lucille Tolliver-Financial Secretary, Soror Dwala Brown-Treasurer, Soror Vee M. Jordan-Journalist, Soror Linda M. Cole-Dean of Intake

PSI CHAPTER FIL SPOTLIGHT