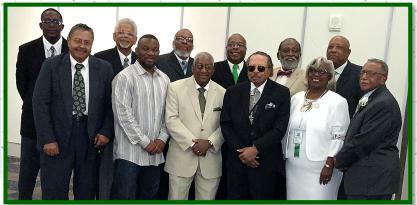

# Psi Chapter Officers for 2019-2020 Congratulations!!

**Above L-R:** Soror Judy Reeves, President; Soror Dr. Vicki Sellers-1st Vice President; Soror Wonda Traylor, 2nd Vice President Soror Rhonda Jones-Recording Secretary

**Below L-R:** Soror Stevette Bauman-Corresponding Secretary, Lucille Tolliver-Financial Secretary, Soror Dwala Brown-Treasurer, Soror Vee M. Jordan-Journalist, Soror Linda M. Cole-Dean of Intake

PSI CHAPTER FIL SPOTLIGHT