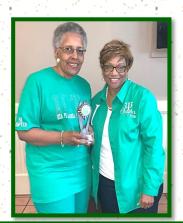

2019 IOTA ROSE-SOROR JUDY REEVES,
 Morale Builder-Soror Juanda Wallace,
 Networking-Soror Daphne Hornbuckle,
 Public Service-Soror Dr. Vicki Sellers,
 2019 Impressive New Soror-Soror
 Tangulon Guillory Gardner.

#### MORALE BUILDER AWARD SOROR JUANDA WALLACE