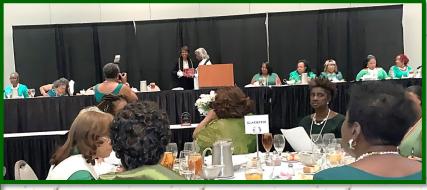

### Hilton Shreveport & Convention Center

FRIDAY, JULY 26, 2019
LEADERSHIP CONFERENCE, LEADERSHIP CONFERENCE LUNCHEON & LMP WOMAN OF THE YEAR/SOROR OF THE YEAR BANQUET

#### **KEYNOTE SPEAKER: DR. FAITH OLIVER ROBERTSON**

**PHOTO GALLERY** 

# Iota Phi Lambda Sorority, Inc. National Convention

July 24-28, 2019

Hilton Shreveport & Convention Center

FRIDAY, JULY 26, 2019
LEADERSHIP CONFERENCE, LEADERSHIP CONFERENCE LUNCHEON & LMP WOMAN OF THE YEAR/SOROR OF THE YEAR BANQUET