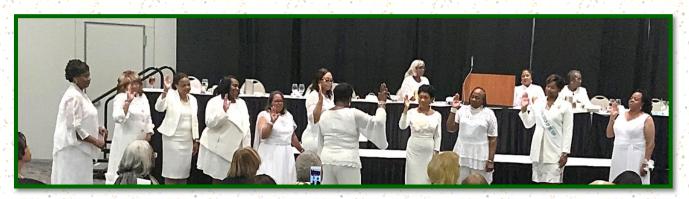

### Iota Phi Lambda Sorority, Inc.

**National Convention** 

July 24-28, 2019

Hilton Shreveport & Convention Center

SATURSDAY, JULY 27, 2019
AWARDS BANQUET/INSTALLATION OF OFFICERS/PASSING OF THE TORCH

#### INSTALLATION OF NATIONAL OFFICERS

SOROR LOUD 2017-2018 OUTSTANDING REGIONAL DIRECTOR WITH SOROR DILWORTH CONGRATULATIONS!!!

SOROR BERRY NATIONAL PRESIDENT - ELECT SOROR WHITE NATIONAL PRESIDENT CONGRATULATIONS!!