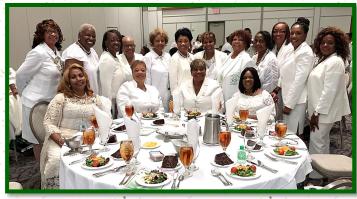

### SOROR RECOGNITION PROGRAM & AWARDS

By SOROR LINDA M. COLE

Each year Psi Chapter holds a Soror Recognition
Program to recognized and celebrate each other
accomplishments and acknowledge sorors selected by
the chapter members for their exceptional contributions
throughout the sorority year. This year's Soror
Recognition Program was held on Saturday, June 22,
2019 @11:00am at Highland Hills Cafeteria, Dallas, TX.

Psi Chapter members participation helped make the recognition program a very special occasion with the exchange of kind words, wonderful gifts, and lots of love.

During the Soror Recognition Program, Psi Chapter Exceptional Soror Awards were presented as followed:

2019 IOTA ROSE-SOROR JUDY REEVES,
 Morale Builder-Soror Juanda Wallace,
 Networking-Soror Daphne Hornbuckle,
 Public Service-Soror Dr. Vicki Sellers,
 2019 Impressive New Soror-Soror
 Tangulon Guillory Gardner.

President Napier thank all the members for a successful year, presented Soror Juanda Wallace with this year President Award and each member received a lovely hand-made sorority umbrella.

Sorors were presented with a certificate for their years of service and perfect attendance. Psi Chapter committee chair acknowledge and thank the members for their dedication and hard work.

Congratulation Sorors for a job well done!