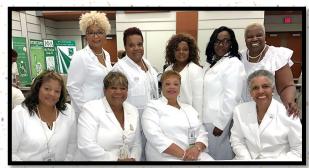

# Psi Chapter Officers for 2019-2020 Congratulations!!

**Above L-R:** Soror Judy Reeves, President; Soror Dr. Vicki Sellers-1st Vice President; Soror Wonda Traylor, 2nd Vice President Soror Rhonda Jones-Recording Secretary

**Below L-R:** Soror Stevette Bauman-Corresponding Secretary, Lucille Tolliver-Financial Secretary, Soror Dwala Brown-Treasurer, Soror Vee M. Jordan-Journalist, Soror Linda M. Cole-Dean of Intake

PSI CHAPTER FIL SPOTLIGHT