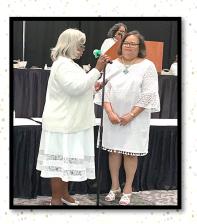

### SOROR RECOGNITION PROGRAM & AWARDS

By SOROR LINDA M. COLE

Each year Psi Chapter holds a Soror Recognition
Program to recognized and celebrate each other
accomplishments and acknowledge sorors selected by
the chapter members for their exceptional contributions
throughout the sorority year. This year's Soror
Recognition Program was held on Saturday, June 22,
2019 @11:00am at Highland Hills Cafeteria, Dallas, TX.

Psi Chapter members participation helped make the recognition program a very special occasion with the exchange of kind words, wonderful gifts, and lots of love.

During the Soror Recognition Program, Psi Chapter Exceptional Soror Awards were presented as followed:

2019 IOTA ROSE-SOROR JUDY REEVES,
 Morale Builder-Soror Juanda Wallace,
 Networking-Soror Daphne Hornbuckle,
 Public Service-Soror Dr. Vicki Sellers,
 2019 Impressive New Soror-Soror
 Tangulon Guillory Gardner.

President Napier thank all the members for a successful year, presented Soror Juanda Wallace with this year President Award and each member received a lovely hand-made sorority umbrella.

Sorors were presented with a certificate for their years of service and perfect attendance. Psi Chapter committee chair acknowledge and thank the members for their dedication and hard work.