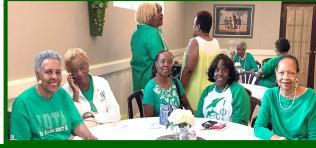

### SOROR RECOGNITION PROGRAM & AWARDS

By SOROR LINDA M. COLE

Each year Psi Chapter holds a Soror Recognition
Program to recognized and celebrate each other
accomplishments and acknowledge sorors selected by
the chapter members for their exceptional contributions
throughout the sorority year. This year's Soror
Recognition Program was held on Saturday, June 22,
2019 @11:00am at Highland Hills Cafeteria, Dallas, TX.

Psi Chapter members participation helped make the recognition program a very special occasion with the exchange of kind words, wonderful gifts, and lots of love.

During the Soror Recognition Program, Psi Chapter Exceptional Soror Awards were presented as followed: