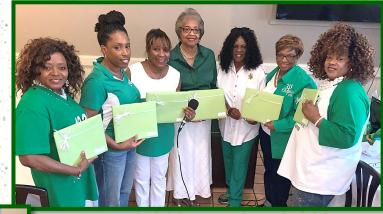

### SOROR RECOGNITION PROGRAM & AWARDS

By SOROR LINDA M. COLE

Each year Psi Chapter holds a Soror Recognition
Program to recognized and celebrate each other
accomplishments and acknowledge sorors selected by
the chapter members for their exceptional contributions
throughout the sorority year. This year's Soror
Recognition Program was held on Saturday, June 22,
2019 @11:00am at Highland Hills Cafeteria, Dallas, TX.

Psi Chapter members participation helped make the recognition program a very special occasion with the exchange of kind words, wonderful gifts, and lots of love.

During the Soror Recognition Program, Psi Chapter Exceptional Soror Awards were presented as followed:

President Napier thank all the members for a successful year, presented Soror Juanda Wallace with this year President Award and each member received a lovely hand-made sorority umbrella.

Sorors were presented with a certificate for their years of service and perfect attendance. Psi Chapter committee chair acknowledge and thank the members for their dedication and hard work.