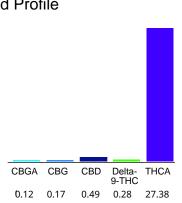

#### Cannabinoid Profile

### Cannabinoid Profile by HPLC

0.28%

Delta-9-THC

0.49%

CBD

| Cannabinoid                  | % wt  | mg/g  |
|------------------------------|-------|-------|
| CBGA                         | 0.12  | 1.2   |
| CBG                          | 0.17  | 1.7   |
| CBD                          | 0.49  | 4.9   |
| Delta-9-THC                  | 0.28  | 2.8   |
| THCA                         | 27.38 | 273.8 |
| Total Cannabinoids           | 28.44 | 284.4 |
| Calculated Delta-9-THC Yield | 24.29 | 242.9 |
| Calculated CBD Yield         | 0.49  | 4.9   |

Calculated Maximum Delta-9-THC Yield = Delta-9-THC + 0.877 \* THCA Calculated Maximum CBD Yield = CBD + 0.877 \* CBDA

28.44%

**Total Cannabinoids** 

Marin Analytics, LLC 250 Bel Marin Keys Blvd, Suite D4 Novato, CA 94949