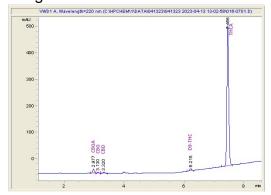

#### Chromatogram

### Cannabinoid Profile by HPLC

0.28%

Delta-9-THC

0.49%

CBD

| Cannabinoid                  | % wt  | mg/g  |
|------------------------------|-------|-------|
| CBGA                         | 0.12  | 1.2   |
| CBG                          | 0.17  | 1.7   |
| CBD                          | 0.49  | 4.9   |
| Delta-9-THC                  | 0.28  | 2.8   |
| THCA                         | 27.38 | 273.8 |
| Total Cannabinoids           | 28.44 | 284.4 |
| Calculated Delta-9-THC Yield | 24.29 | 242.9 |
| Calculated CBD Yield         | 0.49  | 4.9   |