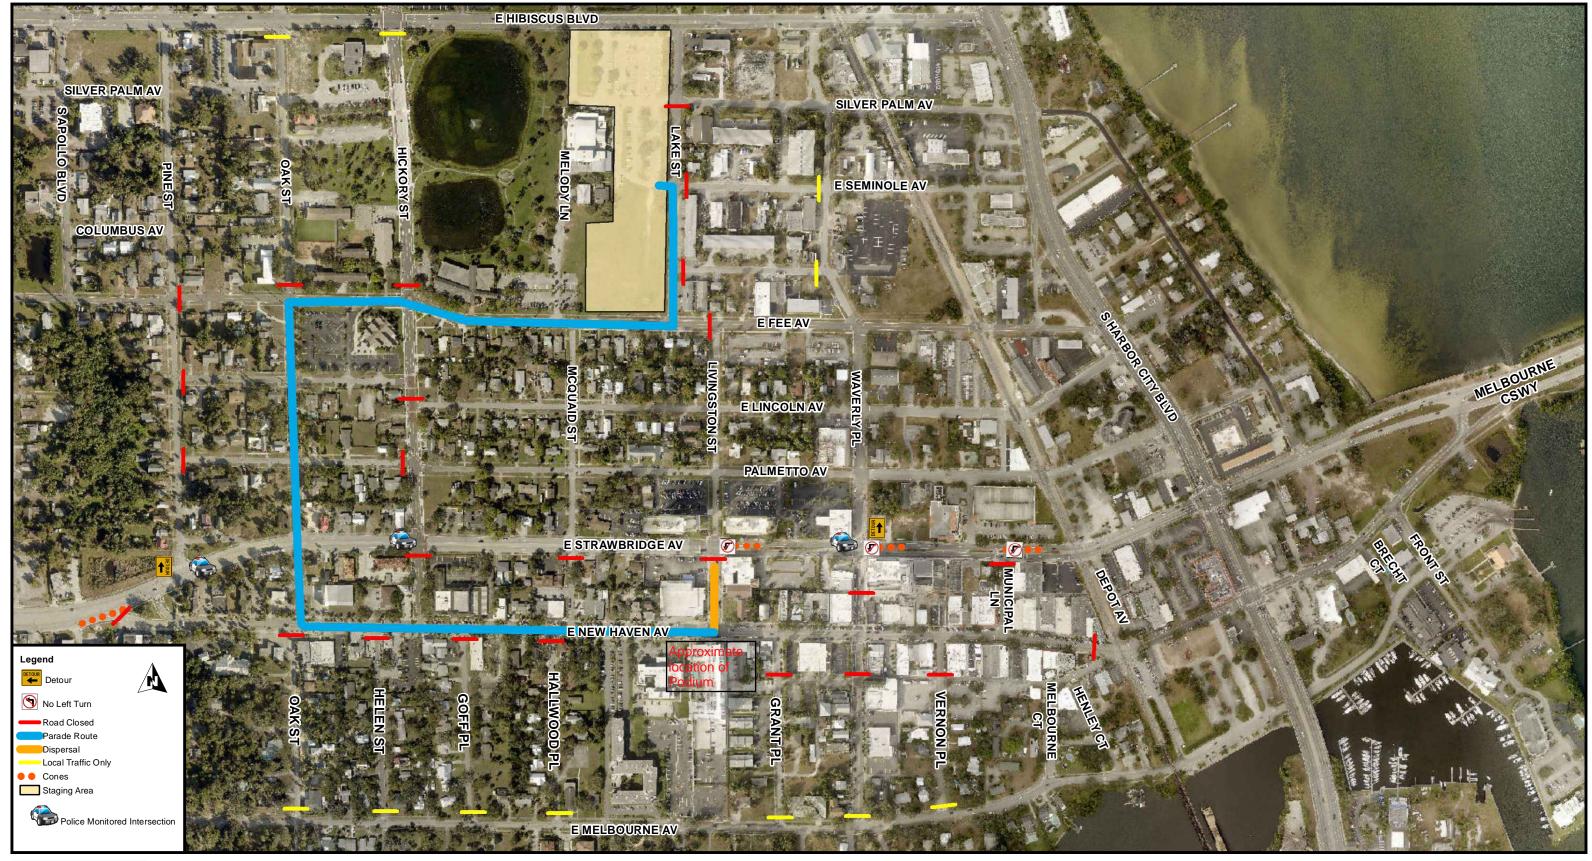

## **ST PATRICK'S DAY PARADE**

**GENERAL NOTES:** ALL POINTS OF CLOSURE SHALL UTILIZE MINIMUM OF ONE (1) TYPE III BARRICADE AND ONE (1) R11-2 ROAD CLOSED SIGN.

BARRICADE PLACEMENT IS APPROXIMATE AND MAY BE ADJUSTED TO ACCOMODATE FIELD CONDITIONS AS DETERMINED BY SIGNAGE SERVICES PERSONNEL.

ALL SIGNS & DEVICES SHALL CONFORM TO FDOT STANDARD PLANS INDEX 102-600 & 102-603 OR 102-613 DESIGN STANDARDS.

ADVANCE WARNING SHALL BE GIVEN PER FDOT STANDARD PLANS INDEX 102-600.

MAINTENANCE OF TRAFFIC SHALL CONFORM TO FDOT STANDARD PLANS INDEX 102-600 & 102-603 OR 102-613 DESIGN STANDARDS.

City of Melbourne The Harbor City Engineering

| MOT PLAN              |
|-----------------------|
| SHEET: 1 of 1         |
| DRAWN BY: BB          |
| APPROVED BY: DS       |
| DATE: XXXXXXX         |
| EVENT DATE: XXXXXXXXX |
|                       |