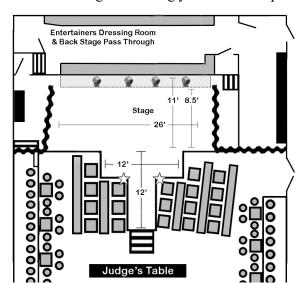

#### STAGE DIMENSIONS

Competition for the America's Bearded Queen Pageant will be held in the Rose Room at S4 (left). The competition area is 11' deep (8.5' accounting for stationary motion lights along back) and 26' wide. The ceiling height is 12' high. The runway is 12' long and 4' wide at the end. At the base, the runway is 12' wide.

The fans are built into the stage and marked in the diagram with stars. Any props used must be free standing and may not damage the wood floor. There are stationary motion lights on the stage along the back wall. Account for 2.5' clearance when staging as these lights and the LED screen should not be touched. When making costume changes or setting props, keep clear of the lights as they are very hot.

For rehearsals at the Rose Room inside Station 4 (S4) you MUST use the back entrance (back parking lot) as the front doors will not be open until later each evening. After entering the back door (patio) go up the stairs and in the side entrance to the Rose Room (glass doors). THIS IS THE ONLY TIME YOU WILL BE ALLOWED ENTRANCE USING THE BACK ENTRANCE. YOU MUST ENTER THROUGH THE FRONT ENTRANCE ALL OTHER TIMES including check in times for contestants each night of competition!