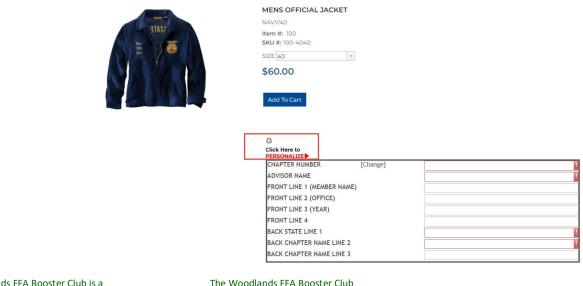

\*\*Make sure to measure student correctly all sales are final as they are custom jackets\*\* Refer to Online Measuring Calculator and Videos. There are 2 options Tailored or not Tailored make sure to click on the one you want.

Official Dress for Boys:

- Jacket
- White long-sleeved shirt
- Tie
- Black Slacks
- Black Dress Shoes

When order please select Jacket size then make sure to click below button and fill out all important information:

The Woodlands FFA Booster Club is a 501(c)(3) tax-exempt organization

The Woodlands FFA Booster Club P.O. Box 8362 The Woodlands, TX 77387 Make sure to click on the [Change] and enter Chapter Number. See below example:

|                            | Chapter<br>Number: 2 TX038 Change 3 |
|----------------------------|-------------------------------------|
| Click Here to              |                                     |
| CHAPTER NUMBER [Change]    | \$5.00                              |
| ADVISOR NAME               |                                     |
| FRONT LINE 1 (MEMBER NAME) | Qty: Add to Cart                    |
| FRONT LINE 2 (OFFICE)      |                                     |
| FRONT LINE 3 (YEAR)        |                                     |
| FRONT LINE 4               |                                     |
| BACK STATE LINE 1          |                                     |
| BACK CHAPTER NAME LINE 2   |                                     |
| BACK CHAPTER NAME LINE 3   |                                     |