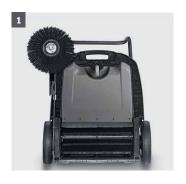

- 1 Main roller brush drive
- The main roller broom is driven by both wheels for excellent

- 2 Adjustable push handle
- Excellent ergonomics due to triple adjustment option. Simple one-touch power switch.
- Foldable for spacesaving parking.