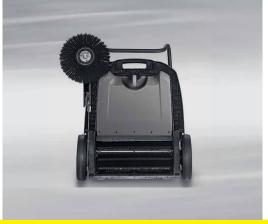

- 1 Main roller brush drive
- The main roller broom is driven by both wheels for excellent

- 2 Adjustable push handle
- Excellent ergonomics due to triple adjustment option. Simple one-touch power switch.
- Foldable for spacesaving parking.

- 3 Large dirt container
- Ergonomic container grip for easy handling and emptying.

- 4 Dust filter
- Dust filter cleans the exhaust air and prevents dust creation while sweeping.