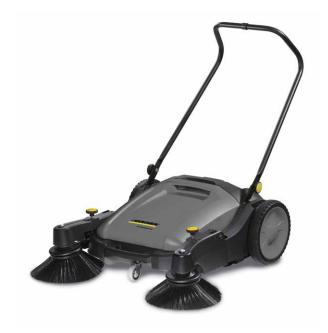

### KM 70/20 C

# Superior performance with manual power.

Speedy sweeping and painless maintenance rolled into one convenient package. These sweepers provide superior sweeping performance in a compact manual push sweeper. They're built to be rugged and durable for long life.

#### KM 70/20 C

| TECHNICAL SPECIFICATIONS        |           |                     |
|---------------------------------|-----------|---------------------|
| Cleaning path/width- main broom | in        | 19                  |
| Cleaning path/width with 1 sb   | in        | 28                  |
| Cleaning path/width with 2 sb   | in        | 36                  |
| Side broom diameter             | in        | 13                  |
| Debris container capacity       | gal       | 11                  |
| Practical productivity          | sq. ft/hr | 30,000              |
| Weight                          | lbs       | 50.7                |
| Dimensions (LxWxH)              | in        | 51.2 x 30.14 x 40.7 |