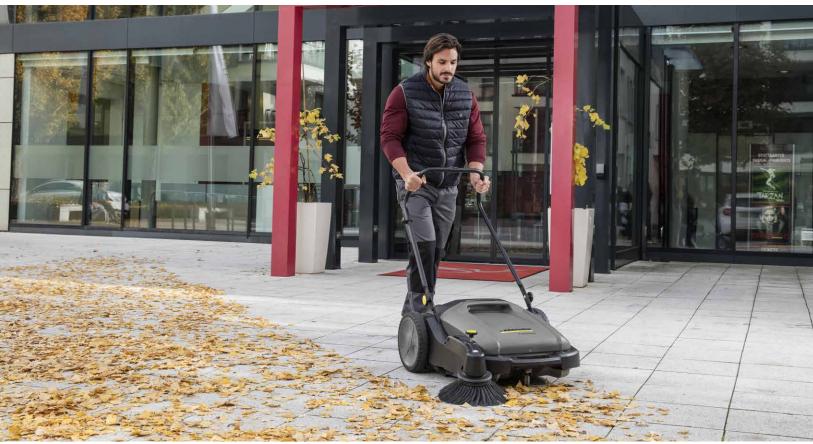

# **IDEAL FOR QUICK CLEAN UPS.**

A simple and compact sweeper with dust control.

# Superior performance with manual power.

Speedy sweeping and painless maintenance rolled into one convenient package. These sweepers provide superior sweeping performance in a compact manual push sweeper. They're built to be rugged and durable for long life.