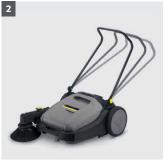

- 3 Large dirt container
- Ergonomic container grip for easy handling and emptying.

- 4 Dust filter
- Dust filter cleans the exhaust air and prevents dust creation while sweeping.