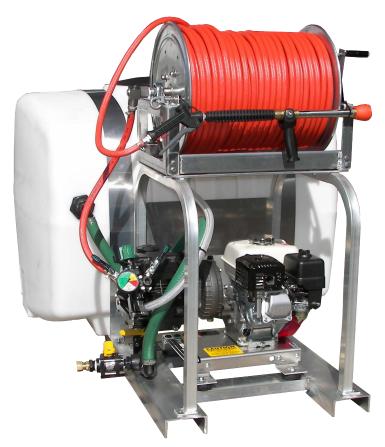

# PRO-SOFT SPRAY SYSTEM

## **UP TO 10GPM@UP TO 300PSI**

100 GALLON TANK 200 GALLON TANK SW100-G1003HU SW200-G1003HU

### **STANDARD FEATURES**

- 100 OR 200 gallon poly tank, skid, self contained system
- Durable-corrosion resistant: aluminum and stainless steel design
- Lightweight, rustproof modular construction
- Rugged GX200 Honda commercial engine
- ♦ Exclusive Tank-less Clean N flush Valve
- Hard coated: Gear Drive UDOR Zeta diaphragm pump
- Lightweight & rustproof frame w/lifetime warranty

#### STANDARD ACCESSORIES

- Adjustable spray gun- throws up to 30' distance
- ♦ 400' of 3/8" chemical application hose
- Chemical resistant aluminum and S.S hose reel

#### **DIMENSIONS**

100 Gallon: 39" W x 65" L x 51" H

200 Gallon: 49" W x 65" L x 51" H

**Modular and Portable Skid** 