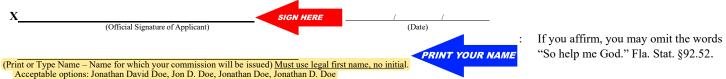

UNDER PENALTY OF PERJURY, I DECLARE THAT I HAVE READ THE FOREGOING APPLICATION AND OATH, AND THAT THE FACTS STATED THEREIN ARE TRUE. I accept the Office of Notary Public, State of Florida.