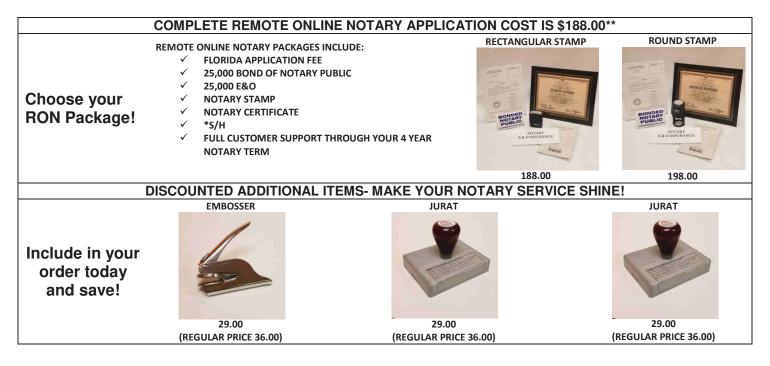

# www.FloridaNotaryNow.com 786.243.9886 service@stonerins.com

| F                                                                                                             | R.O.N. PA    | ACKAGE OPTIC       | ONS          |           |              |           |
|---------------------------------------------------------------------------------------------------------------|--------------|--------------------|--------------|-----------|--------------|-----------|
| STAMP STYLE                                                                                                   |              | BOND               | E&O          | PRICE     | $\checkmark$ | ****      |
| RON RECTANGULAR STAMP PACKAGE                                                                                 |              | 25,000             | 25,000       | 188.00    |              |           |
| RON ROUND STAMP PACKAGE                                                                                       |              | 25,000             | 25,000       | 198.00    |              |           |
| Add a Second Stamp- One for th                                                                                | e office a   | and one for you    | ur brief ca  | se! DISCO | UNTE         | D PRICE!  |
| Self-Inking Rectangular Stamp                                                                                 |              |                    | \$15.00      |           |              |           |
| Self-Inking Round Stamp                                                                                       |              |                    |              | \$20.00   |              |           |
| Additional Items- Make                                                                                        | your No      | tary service sh    | ine! DISCO   |           | RICE         | !         |
| Hand Held Embosser (INCLUDED IN THE PROFES                                                                    | SSIONAL P    | PACKAGE) REG PF    | RICE \$36.00 | \$29.00   |              |           |
| Jurat Stamp (Oath / A                                                                                         | Affirmation) | Self-inking REG PF | RICE \$36.00 | \$29.00   |              |           |
| Jurat Stamp (Acknowledgement) Self-inking REG PRICE \$36.00                                                   |              |                    | \$29.00      |           |              |           |
|                                                                                                               | GOVERI       | NOR'S APPRO        | VAL          |           |              |           |
| **Non- Refundable Governors Approval Processing Fee<br>Only if you answer Yes to #6 and/or #7 on the Applicat | tion!        |                    |              | \$39.00   |              |           |
| EXPRESS ORDERS FOR STAMP ONLY- MUST SHIP TO YOUR STREET ADDRESS!                                              |              | \$30.00            |              |           |              |           |
| ADD YOUR TOTAL PURC                                                                                           |              |                    | HASE HE      | RE        | \$           |           |
|                                                                                                               |              |                    |              |           |              |           |
|                                                                                                               | PAYM         | IENT OPTIONS       |              |           |              |           |
| Check or M.O.<br>PAYABLE TO 1 <sup>ST</sup> STATE INSURANC                                                    |              | M                  | c            | VISA      |              | AMEX      |
| CARD HOLDER NAME:                                                                                             | NOTARY       | NAME:              |              |           |              |           |
| BILLING ADDRESS:                                                                                              |              | CITY:              |              | STATE:    |              | ZIP CODE: |
| CC#                                                                                                           |              |                    | EXP Date     | :         |              |           |
| AUTHORIZED CARD HOLDER SIGNATURE:<br>X                                                                        |              |                    |              |           | DAT          | E:        |