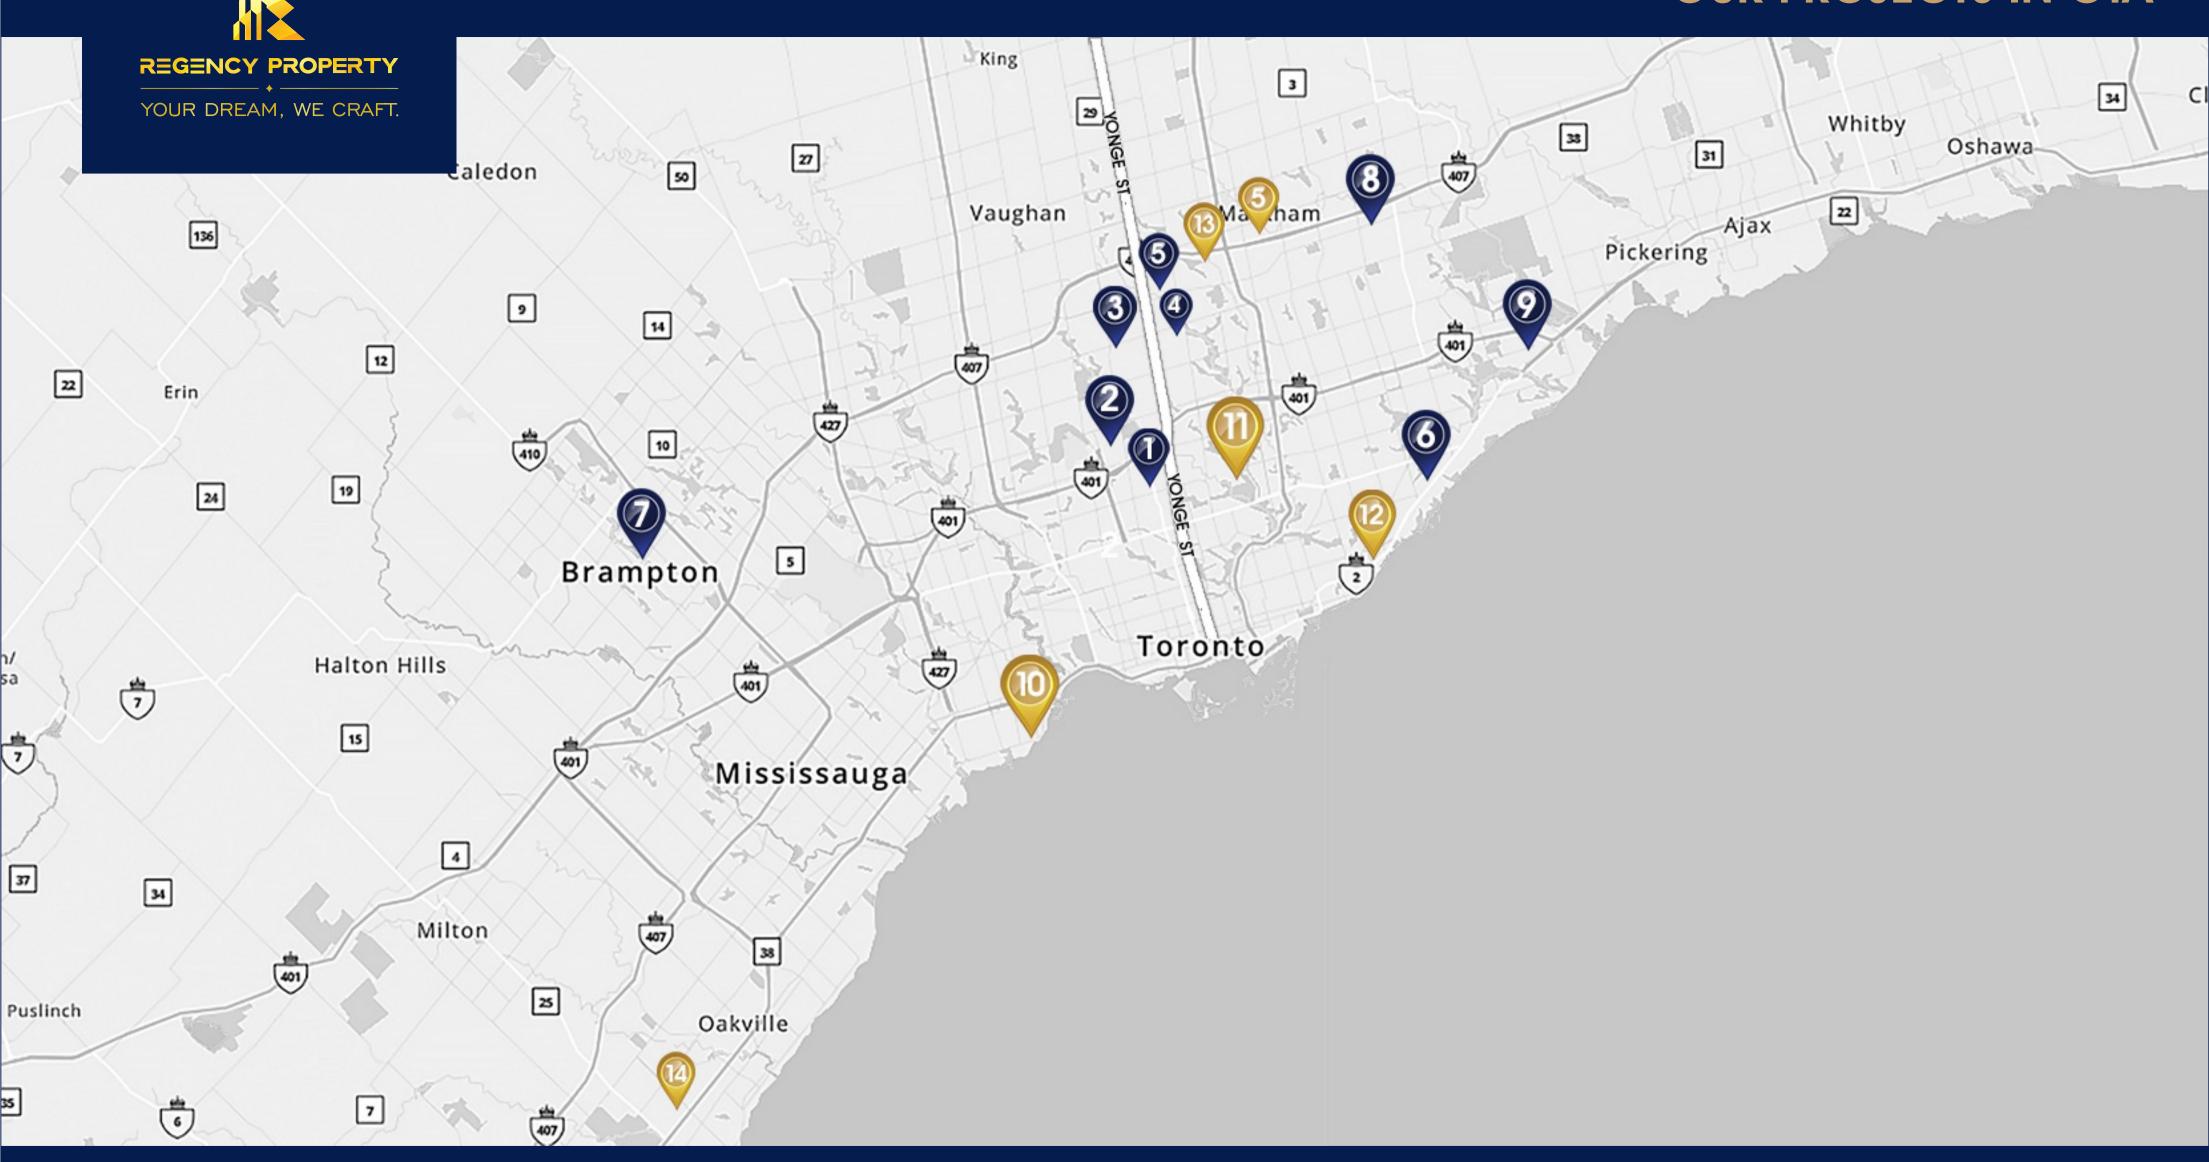

## **OUR PROJECTS IN GTA**

## PARTS OF OUR PROJECTS

- 1. Lawrence Park South
- 2. Sheppard Ave West
- 3. Yonge & Finch W

- 4. Yonge & Finch E
- 5. Center Park
- 6. Parkcrest Community

- 7. Rollingwood Homes
- 8. McCowan Townhomes
- 9. Kingston Mansion

- 10. Royal York Regency
- 11. East Beaver Creek
- 12. 57 Mach Ave & 38 Milne Ave
- 13. Mural Industrial
- 14. 1075 NSRW [ON SALE]
- 15. MORE...

Mid-Rise Condominium

Avenue Rd, North York

Mid-Rise Condominium