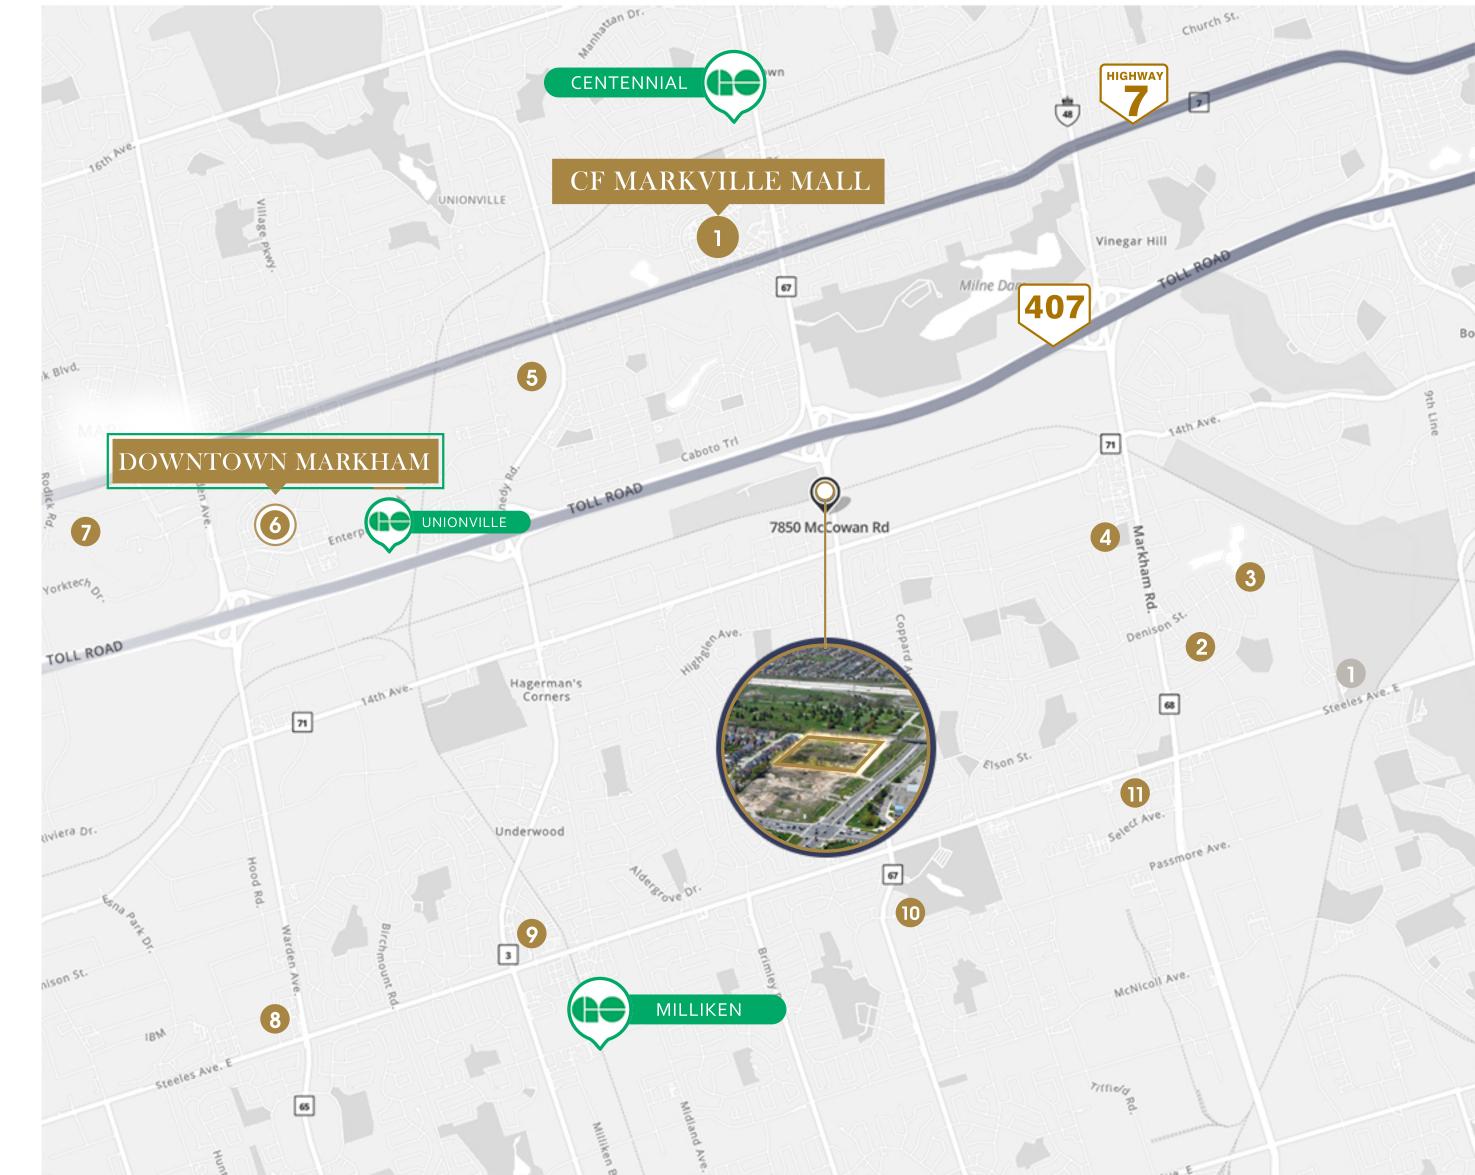

## **UCAL AMENITIES**

- **1** CF Markville Mall
- 2 Newtown Square
- 3 Costco
- 4 Canadian Tire
- 5 New Kennedy Square
- 6 Downtown Markham
- 7 First Markham Place
- 8 T&T Supermarket
- 9 Pacific Mall
- **10** Field Fresh Supermarket

**U** LCBO