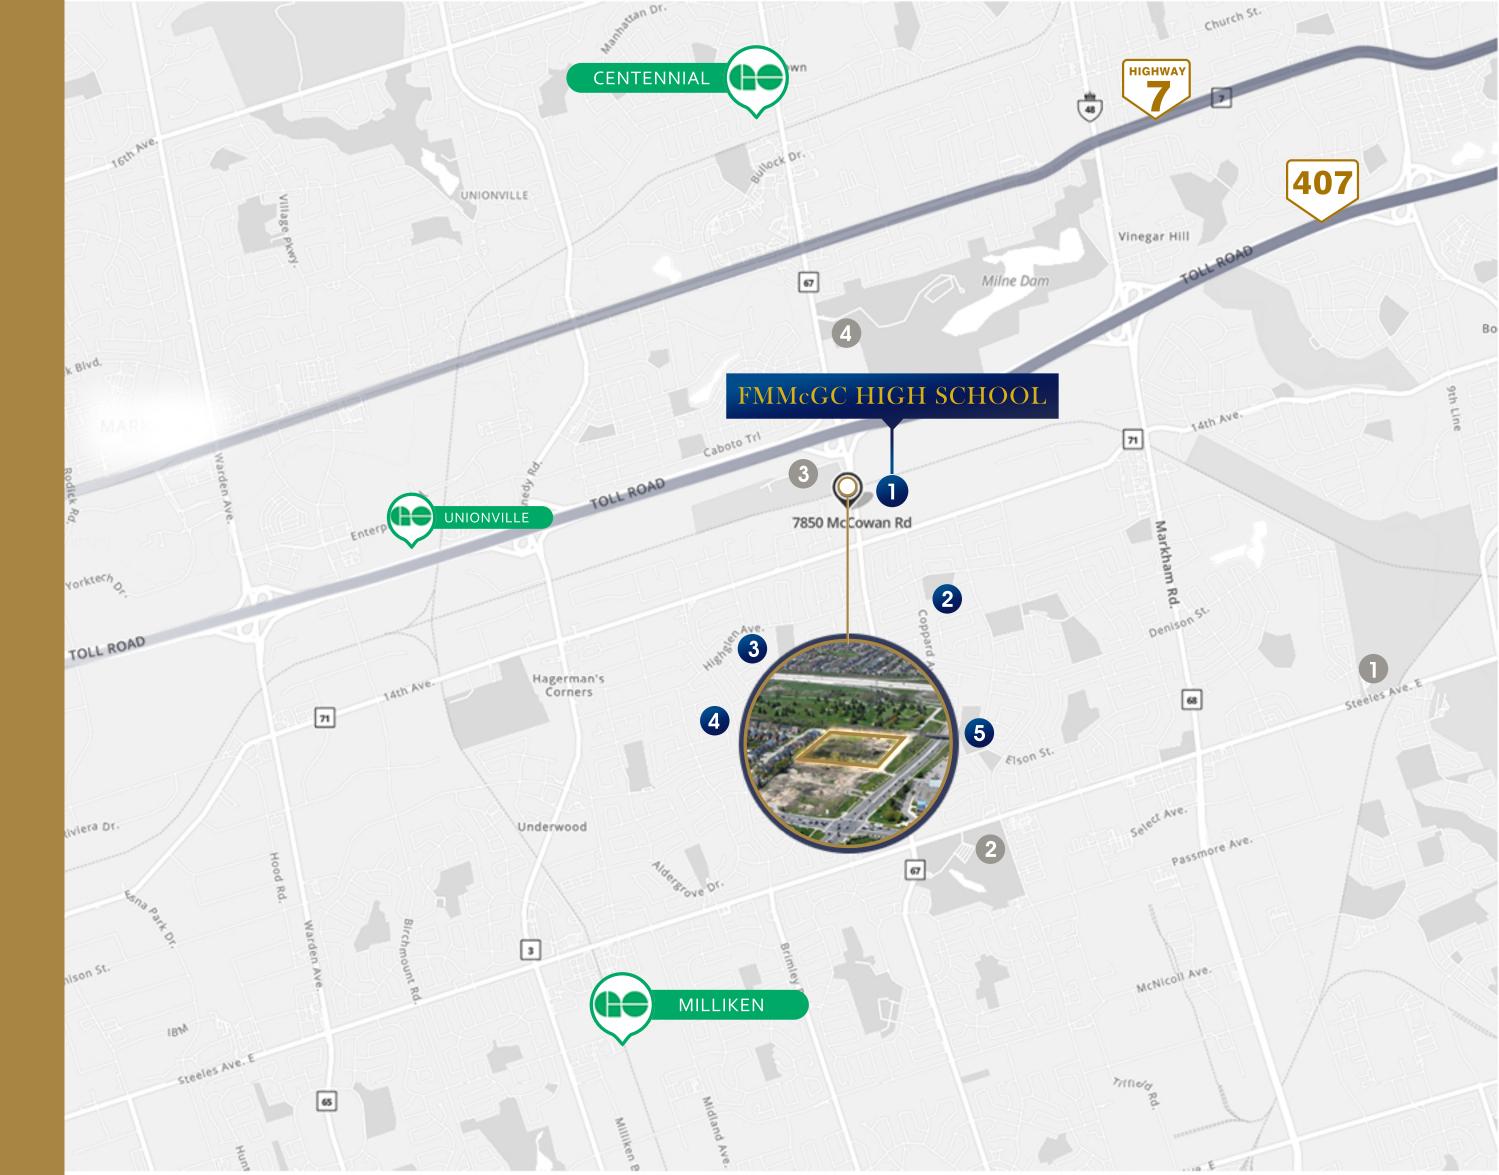

## SCHOOLS

- Father Michael McGivney Catholic High School
- 2 Coppard Glen Public School St. Francis Xavier Catholic
- **3** Elementary School
- **4** Randall Public School
- **5** Armadale Public School

## M PARKS & LEISURE

- Remington Parkview Golf
  & Country Club
- 2 Milliken Park & Community Centre
- 3 Markham Executive Golf Course
- 4 Milne Dam Conservation Park