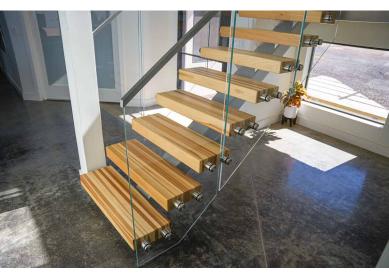

## FLIGHT

Floating stairs should be a work of art. With FLIGHT, we've made the masterpiece repeatable

4

Unique stringer types

Open riser or closed riser

50+ stain and finish options

Fast, safe, first-party delivery

#### Certified installation available

FLIGHT | MONO Mono Stringer | Open Riser

FLIGHT | **DUO** Dual Stringer | Open Riser

FLIGHT | STACK Hidden Stringer | Closed Riser

FLIGHT | CANTILEVER Cantilevered | Open Riser