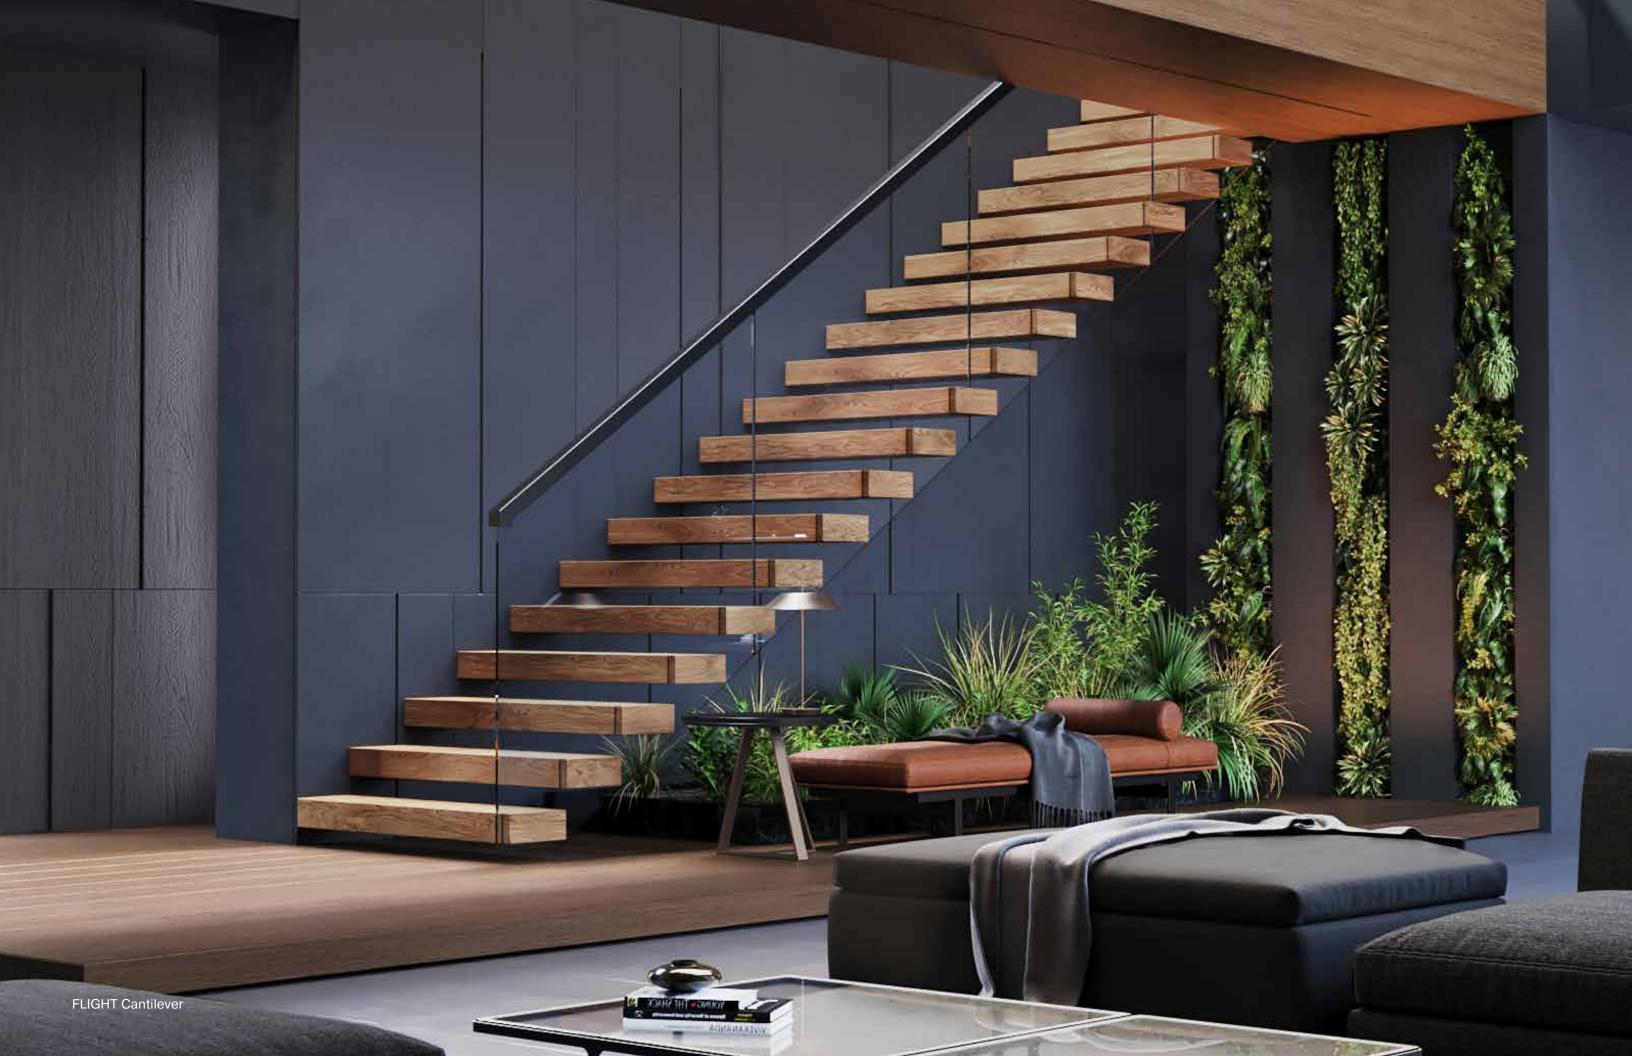

## FLIGHT

Floating stairs should be a work of art. With FLIGHT, we've made the masterpiece repeatable

4

Unique stringer types

Open riser or closed riser

50+ stain and finish options

Fast, safe, first-party delivery

#### Certified installation available

FLIGHT | MONO Mono Stringer | Open Riser

FLIGHT | **DUO** Dual Stringer | Open Riser

FLIGHT | STACK Hidden Stringer | Closed Riser

FLIGHT | CANTILEVER Cantilevered | Open Riser