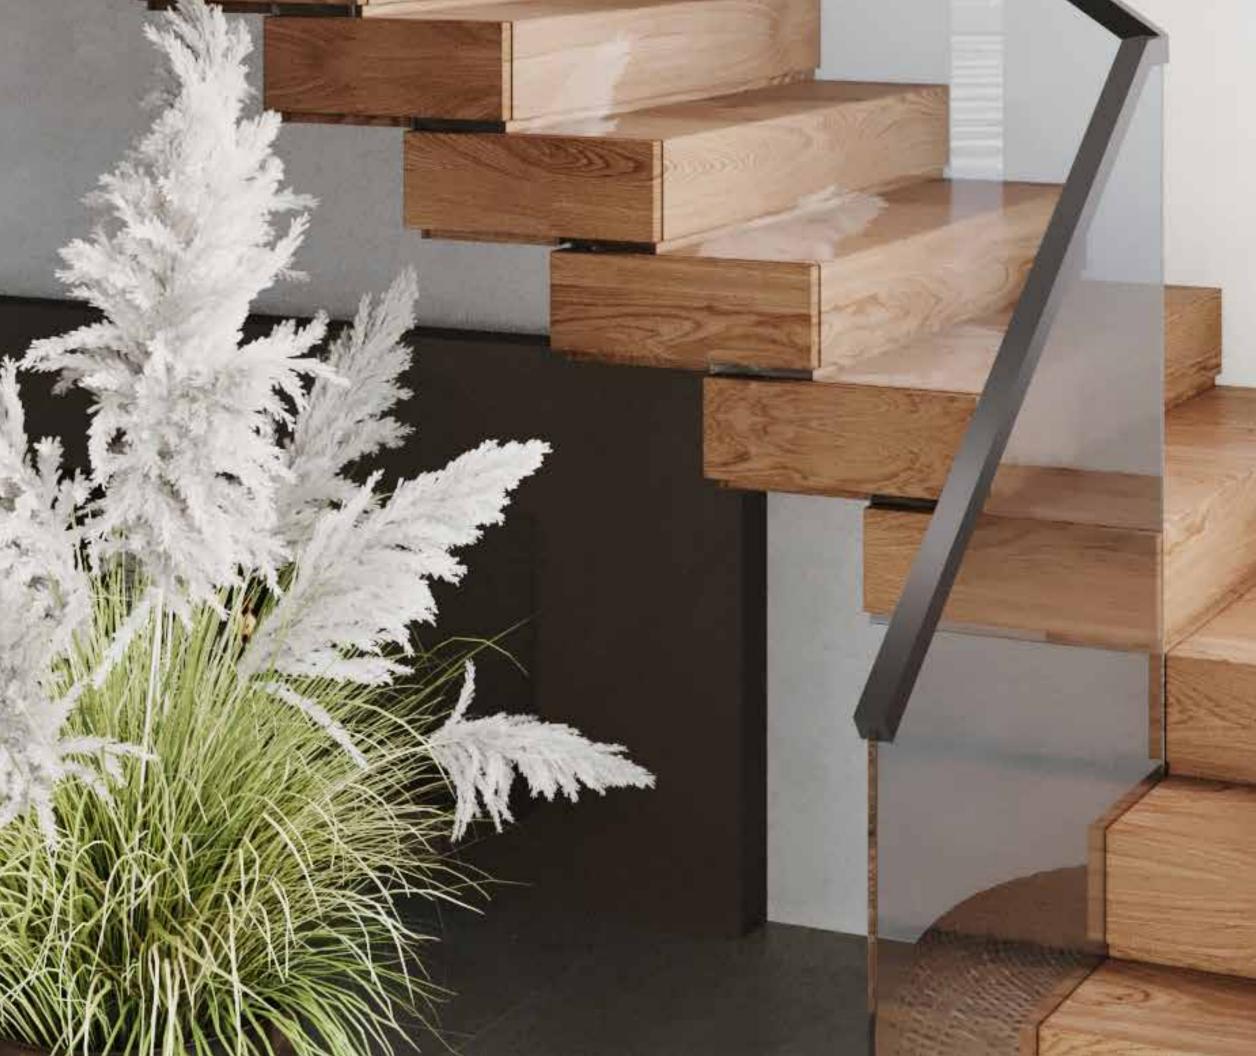

## FLIGHT

Floating stairs should be a work of art. With FLIGHT, we've made the masterpiece repeatable

4

Unique stringer types

Open riser or closed riser

50+ stain and finish options

Fast, safe, first-party delivery

#### Certified installation available

FLIGHT | MONO Mono Stringer | Open Riser

FLIGHT | **DUO** Dual Stringer | Open Riser

FLIGHT | STACK Hidden Stringer | Closed Riser

FLIGHT | CANTILEVER Cantilevered | Open Riser