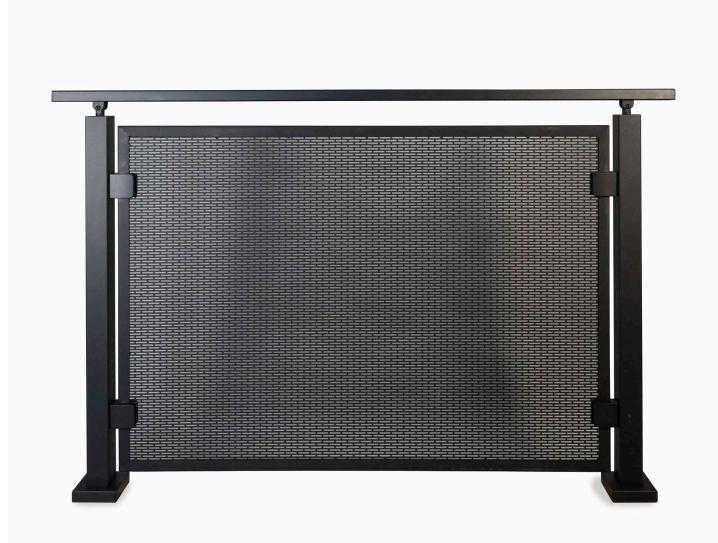

## **PERFORATED** PANELS

Simple. Safe. Strong.

Powder coated black for a simple, industrial look

Perfect for modern commercial spaces