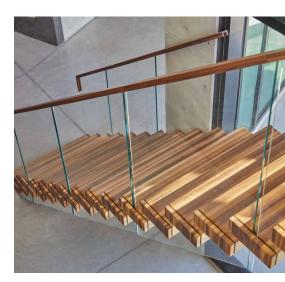

## FLIGHT

Floating stairs should be a work of art. With FLIGHT, we've made the masterpiece repeatable

4

Unique stringer types

Open riser or closed riser

50+ stain and finish options

Fast, safe, first-party delivery

#### Staircase configurations

#### Tread and landing types

#### Various tread upgrades

#### Certified installation available

FLIGHT | MONO Mono Stringer | Open Riser

FLIGHT | **DUO** Dual Stringer | Open Riser

FLIGHT | STACK Hidden Stringer | Closed Riser

FLIGHT | CANTILEVER Cantilevered | Open Riser