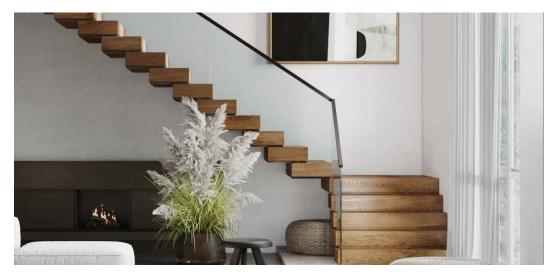

## **MODERN TREADS**

Stain and finish options

Industry standard for most staircases

New construction or replacement

12

Wood species options

Engineered for durability

Fasten directly to stringer or structure

1" | THIN TREAD

CASCADE

Clean, consistent wood grain