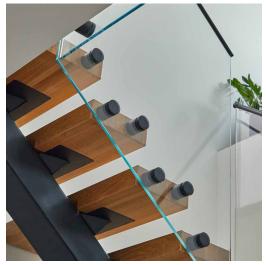

## FLIGHT

Floating stairs should be a work of art. With FLIGHT, we've made the masterpiece repeatable

4

Unique stringer types

Open riser or closed riser

50+ stain and finish options

Fast, safe, first-party delivery

#### Certified installation available

FLIGHT | MONO Mono Stringer | Open Riser

FLIGHT | **DUO** Dual Stringer | Open Riser

FLIGHT | STACK Hidden Stringer | Closed Riser

FLIGHT | CANTILEVER Cantilevered | Open Riser