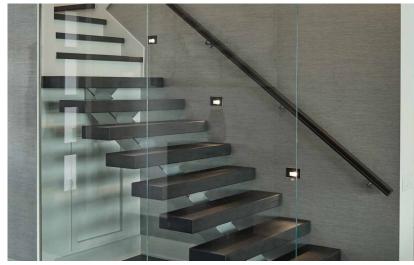

## LED TREADS

- Dotless LED under-lighting Dimmable to fit the environment
- Routed into treads, not a clunky add on

- Available on all open riser stair systems

FLIGHT Stack

Choose your perforation style: grid, circles, and more