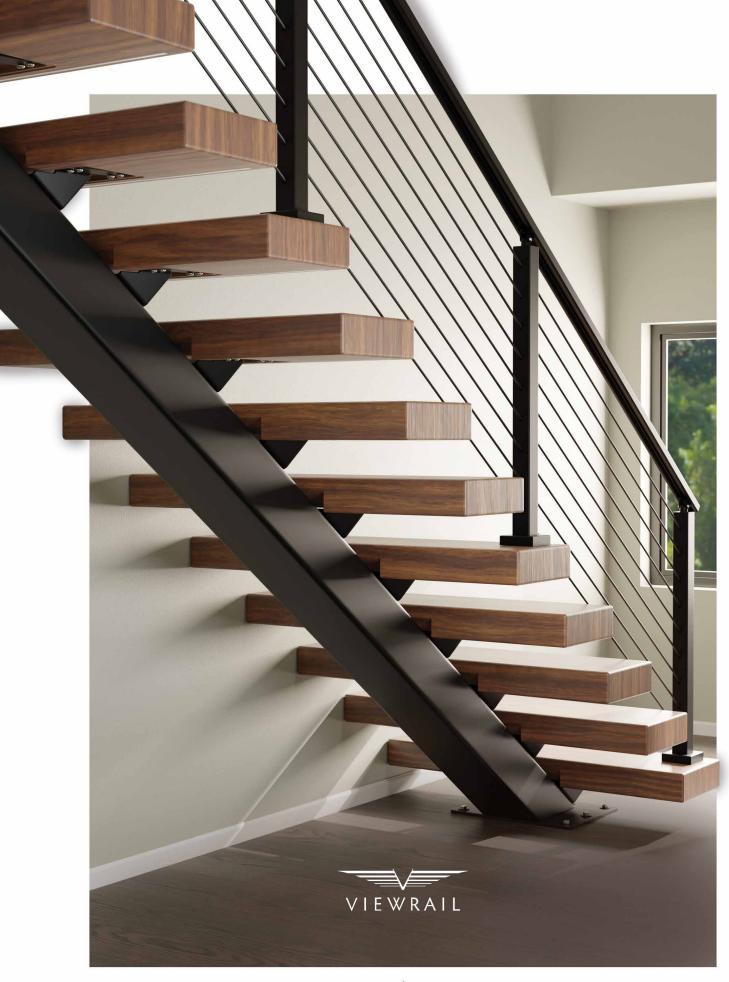

### FLOATING STAIRS | MODERN RAILING

# THE DIFFERENCE IS NIGHT AND DAY

UPGRADE ANY TREAD OR HANDRAIL WITH DIMMABLE DOTLESS LED

## FLIGHT

Floating stairs should be a work of art. With FLIGHT, we've made the masterpiece repeatable

4

Unique stringer types

Open riser or closed riser

50+ stain and finish options

Fast, safe, first-party delivery