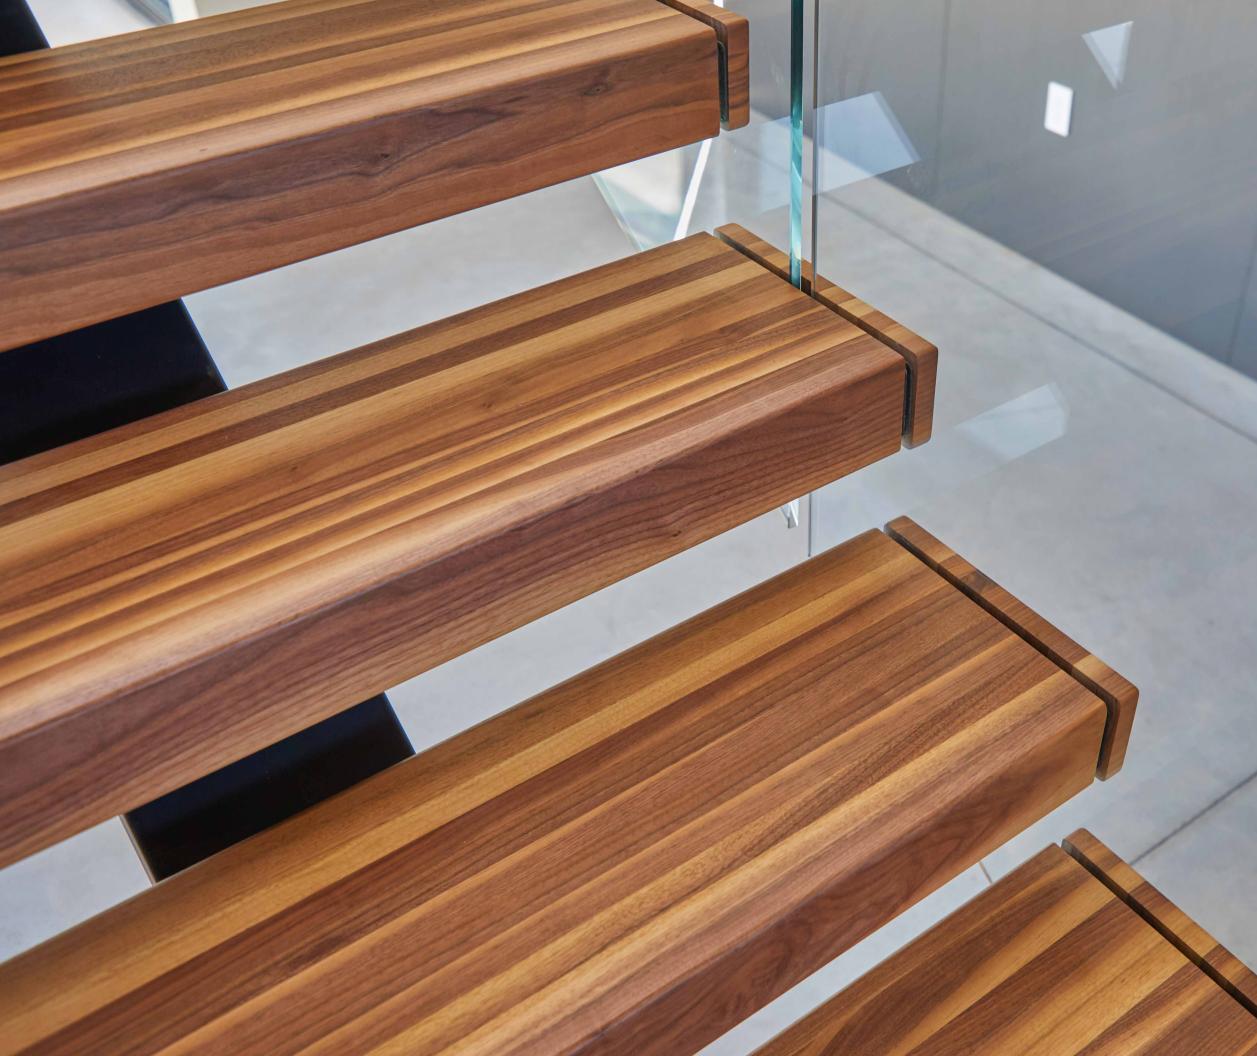

## **MODERN TREADS**

Stain and finish options

Industry standard for most staircases

New construction or replacement

12

Wood species options

Engineered for durability

Fasten directly to stringer or structure

1" | THIN TREAD

CASCADE

Clean, consistent wood grain

#### **BUTCHER BLOCK**

Simple, modern style