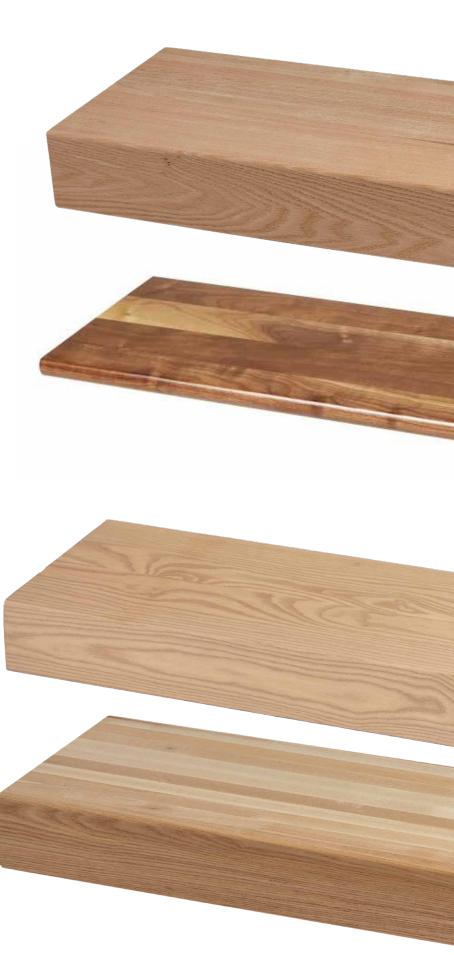

## **MODERN TREADS**

Stain and finish options

Industry standard for most staircases

New construction or replacement

12

Wood species options

Engineered for durability

Fasten directly to stringer or structure

1" | THIN TREAD

CASCADE

Clean, consistent wood grain

#### **BUTCHER BLOCK**

Simple, modern style