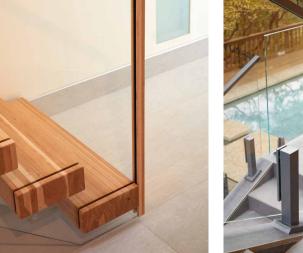

## **MODERN TREADS**

Stain and finish options

Industry standard for most staircases

New construction or replacement

12

Wood species options

Engineered for durability

Fasten directly to stringer or structure

1" | THIN TREAD

CASCADE

Clean, consistent wood grain