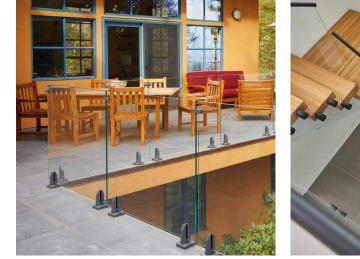

## **GLASS RAILING THE BEST RAILING** YOU'LL NEVER SEE

**3**x

Stronger than required by code

Tempered, laminated, and low iron options

Unique glass mounting styles

Certified installation available

#### Certified by the International Code Council

Clear, frosted, tinted, or cracked panels

#### **MOUNTING STYLES**

Proprietary mounting hardware, made in-house.

POSTS

STANDOFF PINS

BASERAIL

TALONS

**ASCEND TALONS** 

VEDERA