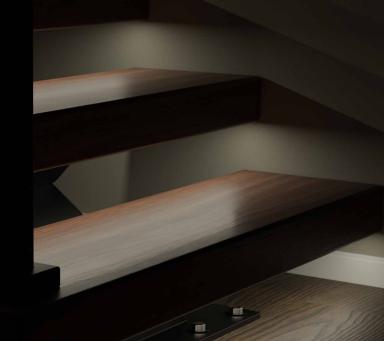

## LED TREADS

- Dotless LED under-lighting Dimmable to fit the environment
- Routed into treads, not a clunky add on

- Available on all open riser stair systems

FLIGHT Stack

Choose your perforation style: grid, circles, and more