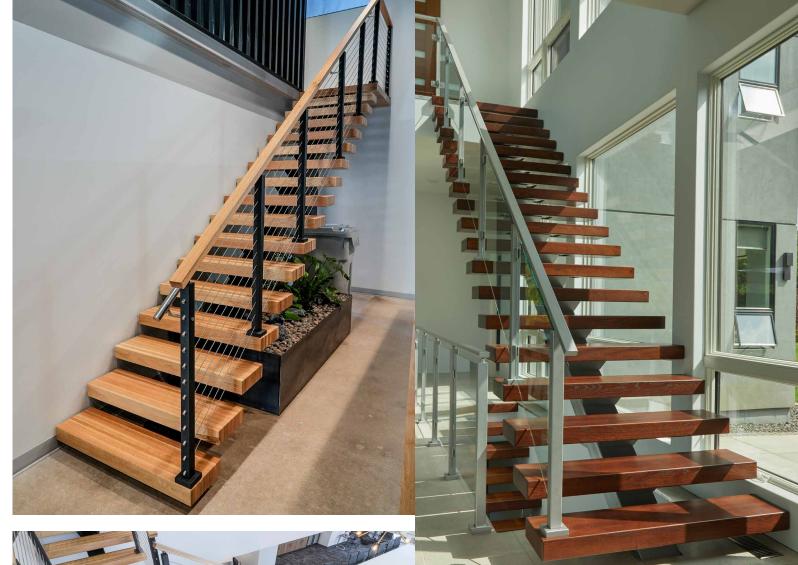

## FLIGHT

Floating stairs should be a work of art. With FLIGHT, we've made the masterpiece repeatable

4

Unique stringer types

Open riser or closed riser

50+ stain and finish options

Fast, safe, first-party delivery

#### Certified installation available

FLIGHT | MONO Mono Stringer | Open Riser

FLIGHT | **DUO** Dual Stringer | Open Riser

FLIGHT | STACK Hidden Stringer | Closed Riser

FLIGHT | CANTILEVER Cantilevered | Open Riser

## LED TREADS

- Dotless LED under-lighting Dimmable to fit the environment
- Routed into treads, not a clunky add on

- Available on all open riser stair systems

FLIGHT Stack

Choose your perforation style: grid, circles, and more