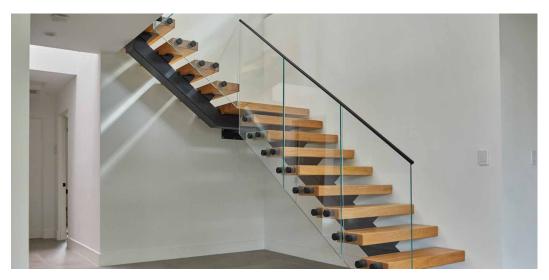

## FLIGHT

Floating stairs should be a work of art. With FLIGHT, we've made the masterpiece repeatable

4

Unique stringer types

Open riser or closed riser

50+ stain and finish options

Fast, safe, first-party delivery

#### Certified installation available

FLIGHT | MONO Mono Stringer | Open Riser

FLIGHT | **DUO** Dual Stringer | Open Riser

FLIGHT | STACK Hidden Stringer | Closed Riser

FLIGHT | CANTILEVER Cantilevered | Open Riser