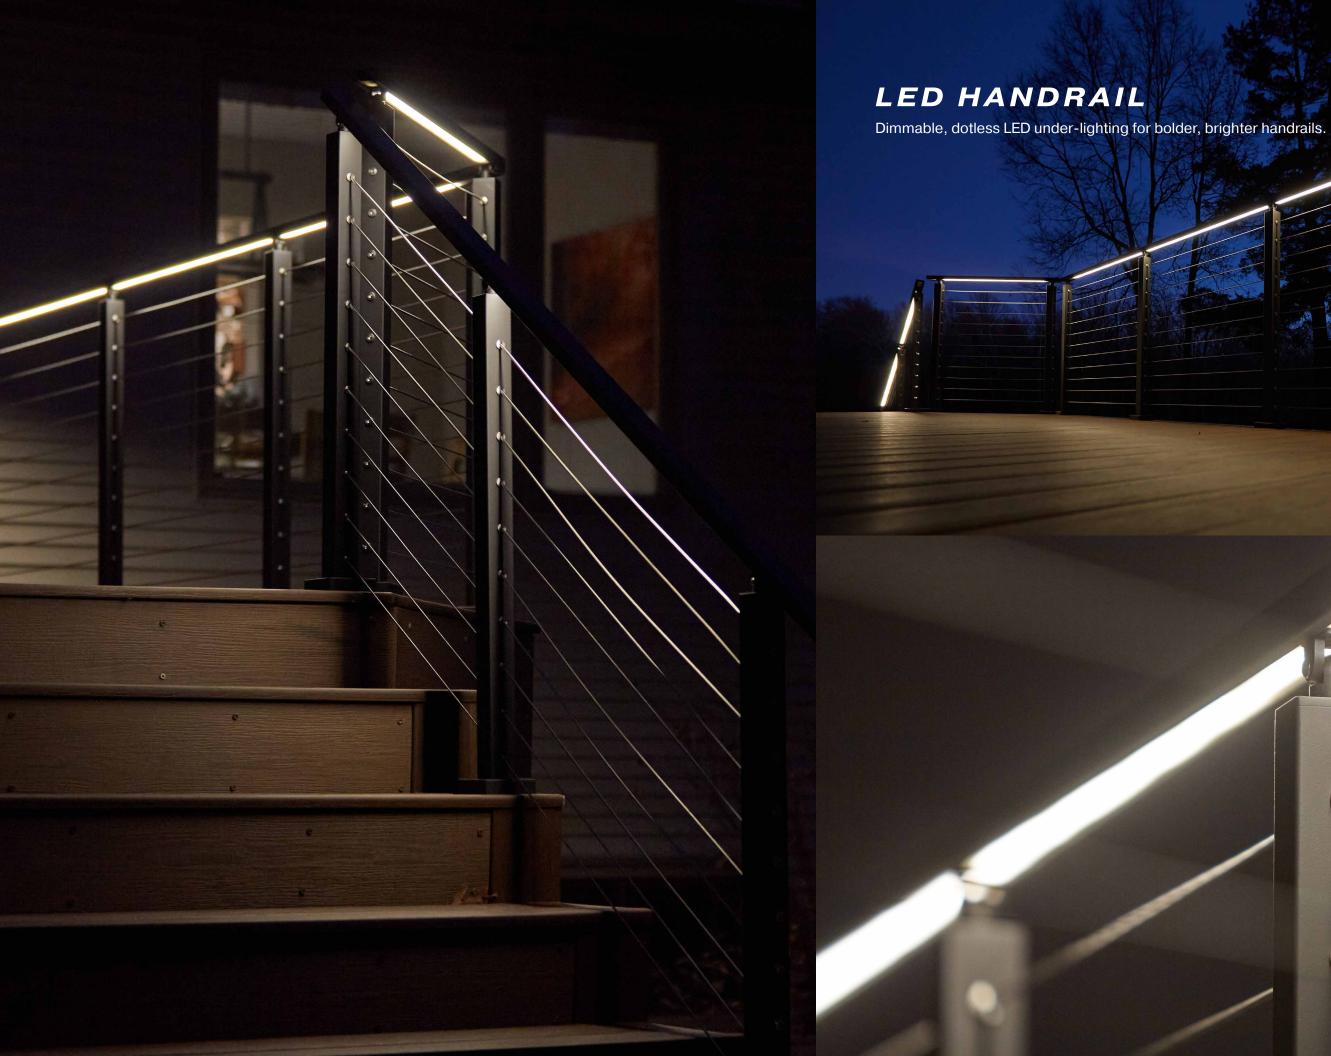

# THE DIFFERENCE IS NIGHT AND DAY

UPGRADE ANY TREAD OR HANDRAIL WITH DIMMABLE DOTLESS LED