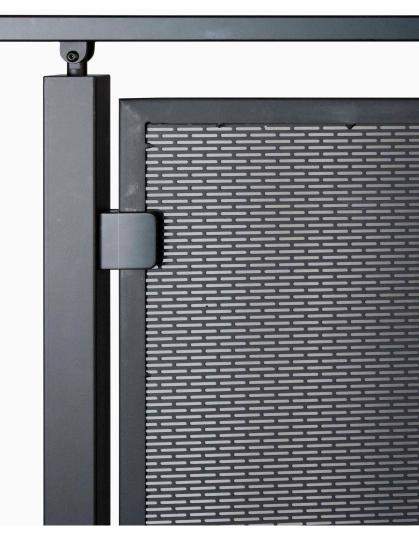

## **PERFORATED** PANELS

Simple. Safe. Strong.

Powder coated black for a simple, industrial look

Perfect for modern commercial spaces