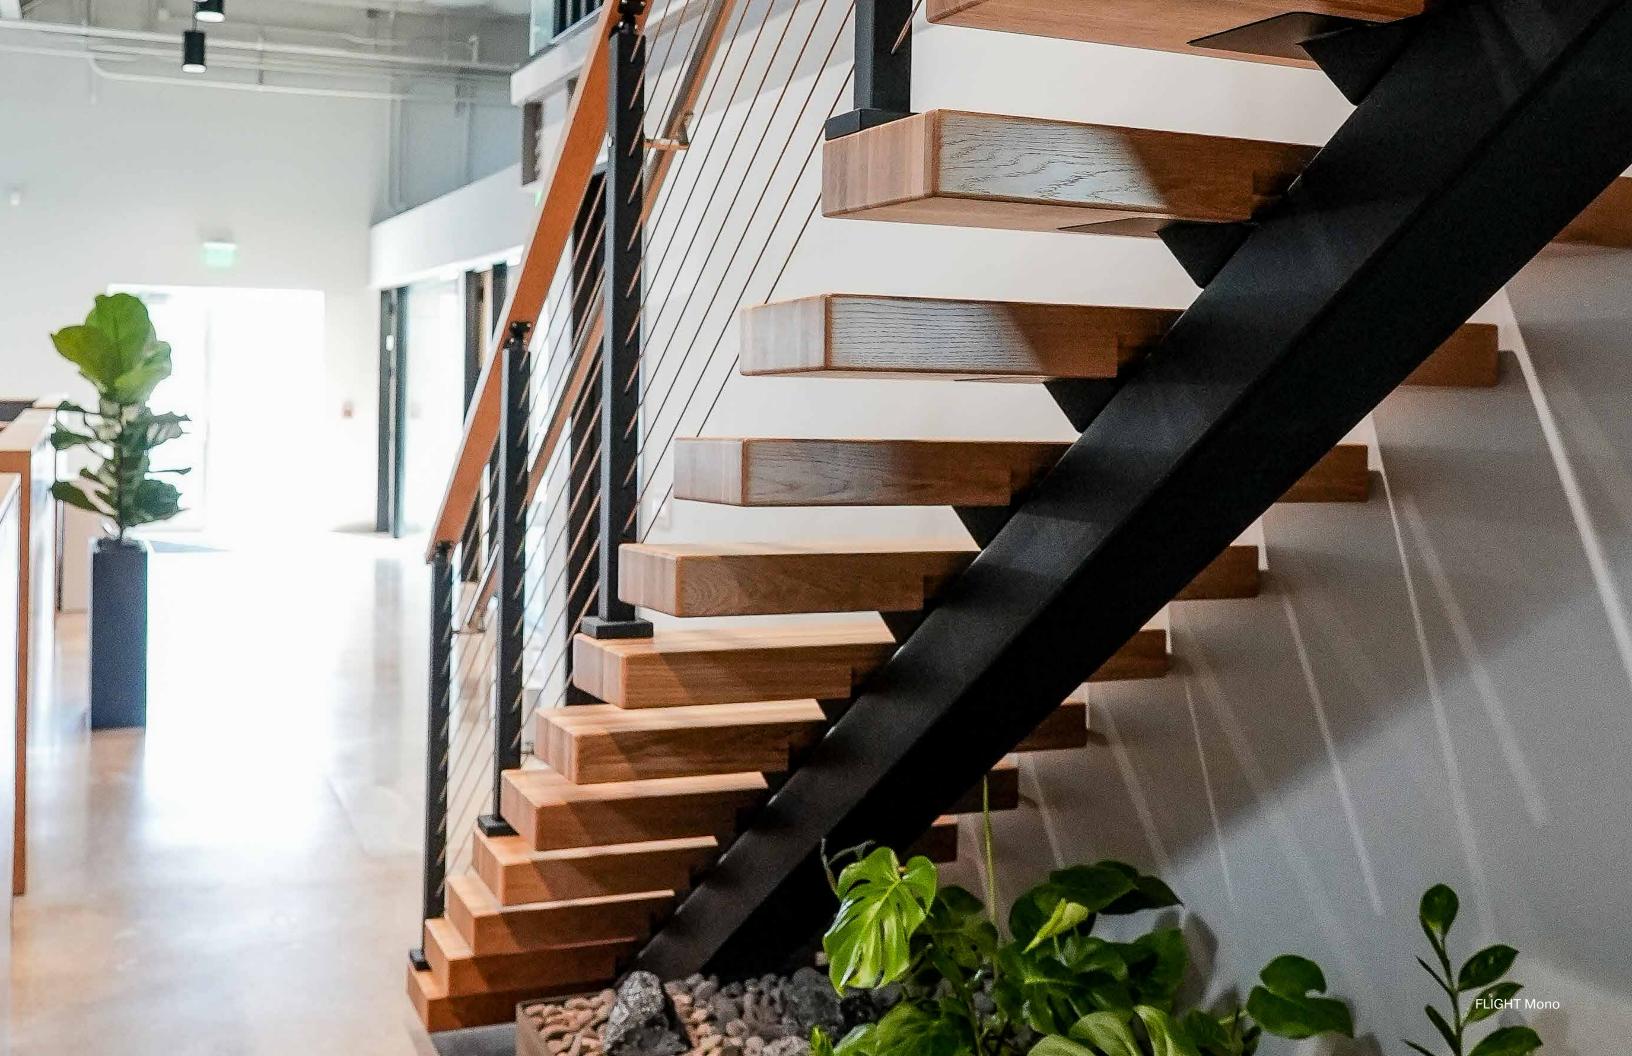

## FLIGHT

Floating stairs should be a work of art. With FLIGHT, we've made the masterpiece repeatable

4

Unique stringer types

Open riser or closed riser

50+ stain and finish options

Fast, safe, first-party delivery

#### Certified installation available

FLIGHT | MONO Mono Stringer | Open Riser

FLIGHT | **DUO** Dual Stringer | Open Riser

FLIGHT | STACK Hidden Stringer | Closed Riser

FLIGHT | CANTILEVER Cantilevered | Open Riser