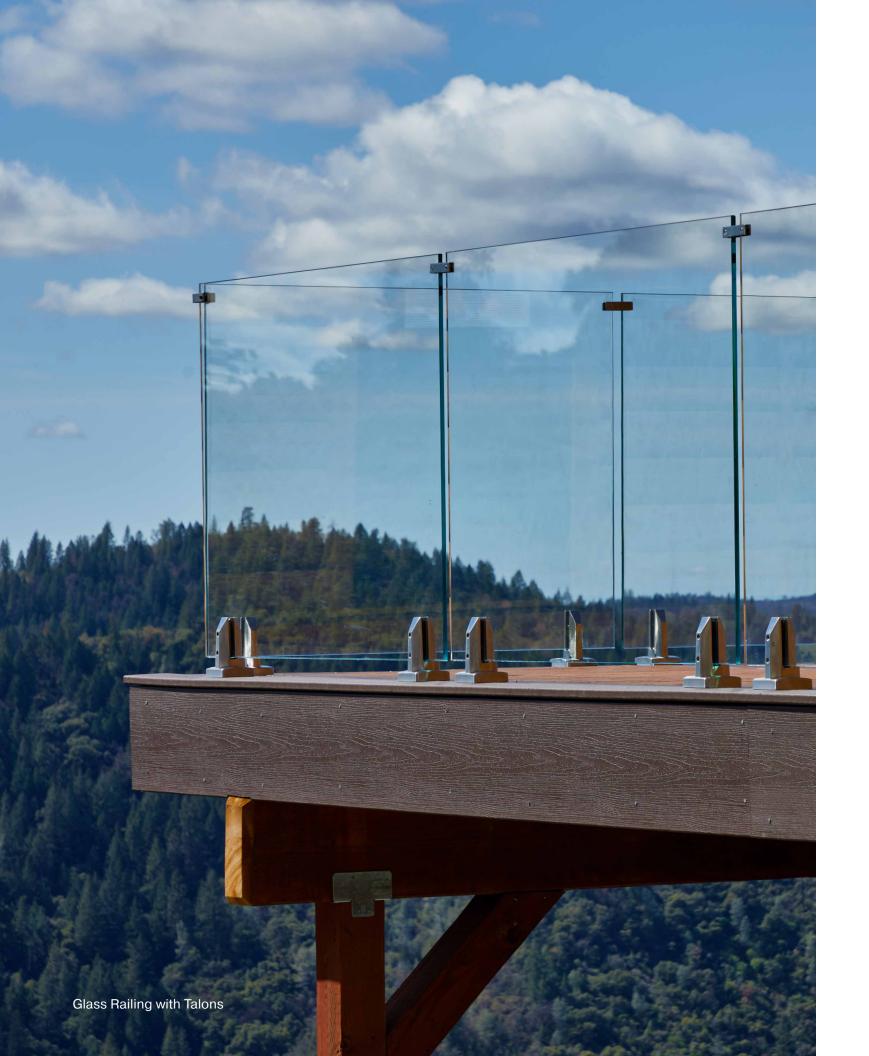

#### **MOUNTING STYLES**

Proprietary mounting hardware, made in-house.

POSTS

STANDOFF PINS

BASERAIL

TALONS

**ASCEND TALONS** 

VEDERA