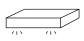

#### 4" | THICK TREAD

## **MODERN TREADS**

Stain and finish options

Industry standard for most staircases

New construction or replacement

12

Wood species options

Engineered for durability

Fasten directly to stringer or structure