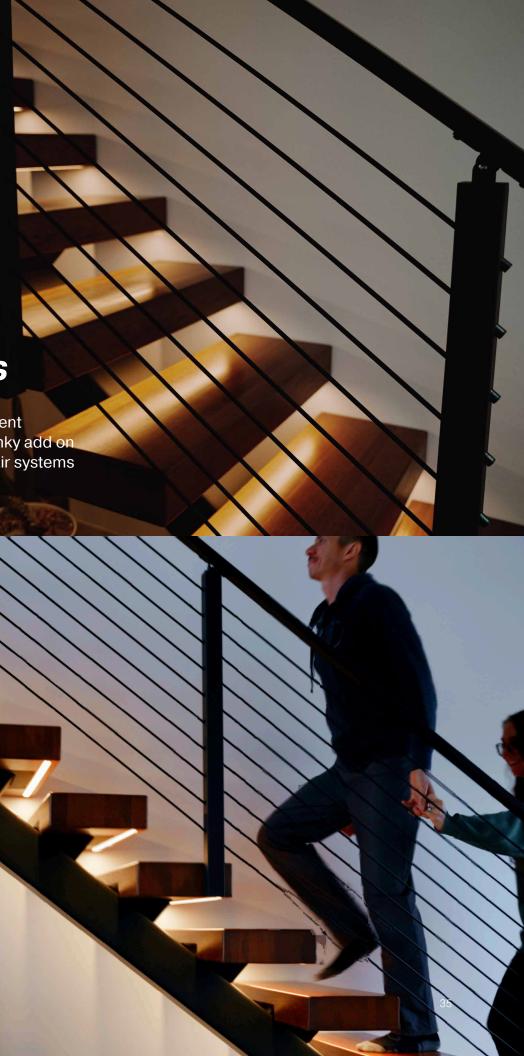

## LED TREADS

- Dotless LED under-lighting Dimmable to fit the environment
- Routed into treads, not a clunky add on

- Available on all open riser stair systems

FLIGHT Stack

Choose your perforation style: grid, circles, and more