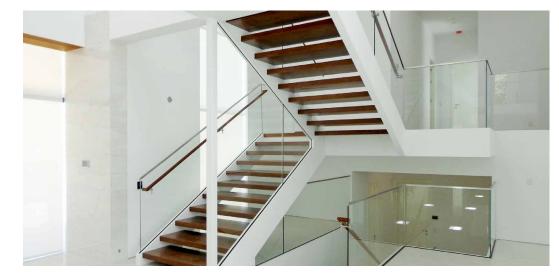

## FLIGHT

Floating stairs should be a work of art. With FLIGHT, we've made the masterpiece repeatable

4

Unique stringer types

Open riser or closed riser

50+ stain and finish options

Fast, safe, first-party delivery

#### Certified installation available

FLIGHT | MONO Mono Stringer | Open Riser

FLIGHT | **DUO** Dual Stringer | Open Riser

FLIGHT | STACK Hidden Stringer | Closed Riser

FLIGHT | CANTILEVER Cantilevered | Open Riser