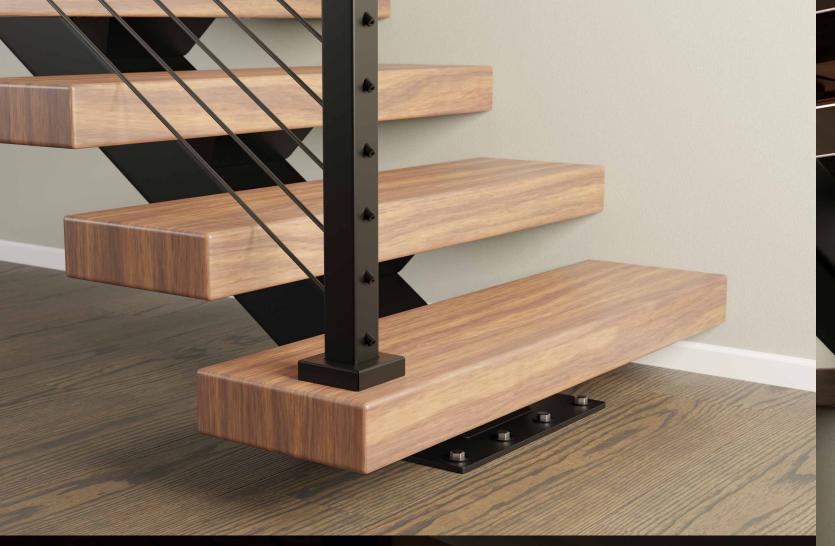

## FLIGHT

Floating stairs should be a work of art. With FLIGHT, we've made the masterpiece repeatable

4

Unique stringer types

Open riser or closed riser

50+ stain and finish options

Fast, safe, first-party delivery

#### Certified installation available

FLIGHT | MONO Mono Stringer | Open Riser

FLIGHT | **DUO** Dual Stringer | Open Riser

FLIGHT | STACK Hidden Stringer | Closed Riser

FLIGHT | CANTILEVER Cantilevered | Open Riser