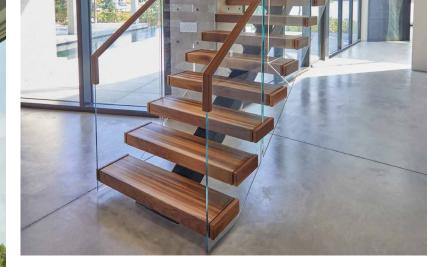

## FLIGHT

Floating stairs should be a work of art. With FLIGHT, we've made the masterpiece repeatable

4

Unique stringer types

Open riser or closed riser

50+ stain and finish options

Fast, safe, first-party delivery

#### Certified installation available

FLIGHT | MONO Mono Stringer | Open Riser

FLIGHT | **DUO** Dual Stringer | Open Riser

FLIGHT | STACK Hidden Stringer | Closed Riser

FLIGHT | CANTILEVER Cantilevered | Open Riser