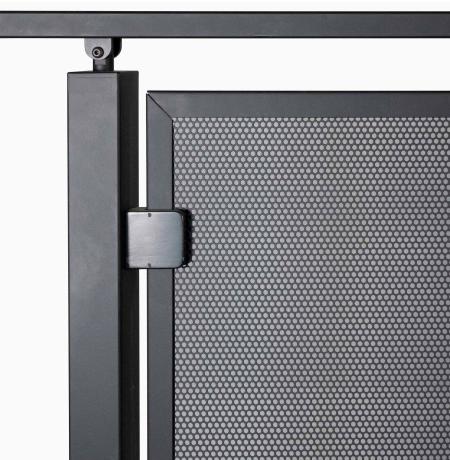

## **PERFORATED** PANELS

Simple. Safe. Strong.

Powder coated black for a simple, industrial look

Perfect for modern commercial spaces