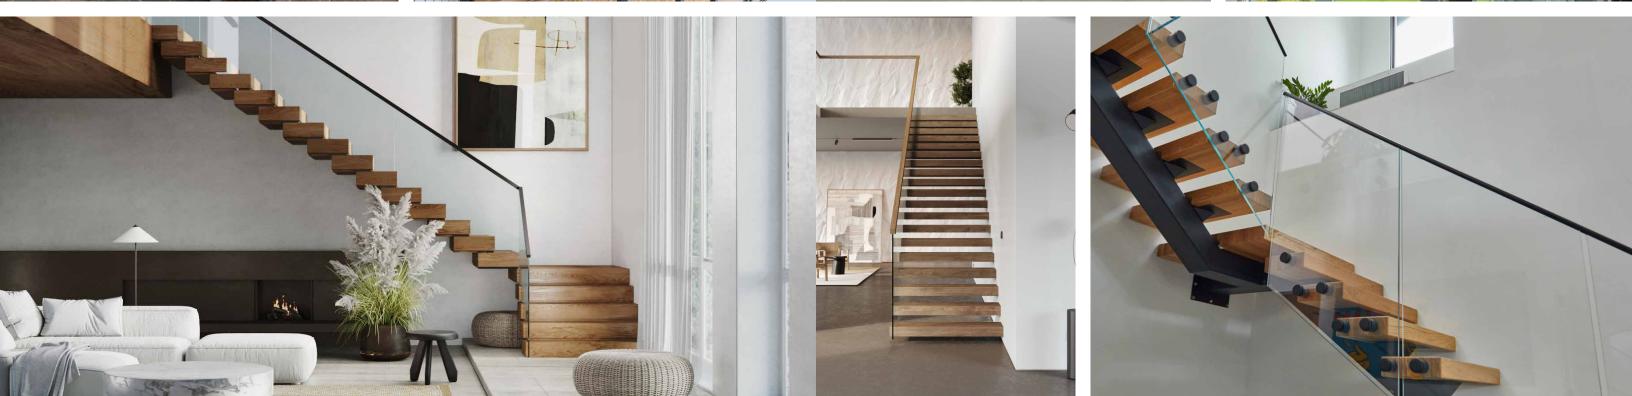

## FLIGHT

Floating stairs should be a work of art. With FLIGHT, we've made the masterpiece repeatable

4

Unique stringer types

Open riser or closed riser

50+ stain and finish options

Fast, safe, first-party delivery

#### Staircase configurations

#### Tread and landing types

#### Various tread upgrades

#### Certified installation available

FLIGHT | MONO Mono Stringer | Open Riser

FLIGHT | **DUO** Dual Stringer | Open Riser

FLIGHT | STACK Hidden Stringer | Closed Riser

FLIGHT | CANTILEVER Cantilevered | Open Riser