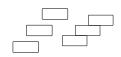

## FLIGHT

Floating stairs should be a work of art. With FLIGHT, we've made the masterpiece repeatable

4

Unique stringer types

Open riser or closed riser

50+ stain and finish options

Fast, safe, first-party delivery

#### Staircase configurations

#### Certified installation available

FLIGHT | MONO Mono Stringer | Open Riser

FLIGHT | **DUO** Dual Stringer | Open Riser

FLIGHT | STACK Hidden Stringer | Closed Riser

FLIGHT | CANTILEVER Cantilevered | Open Riser