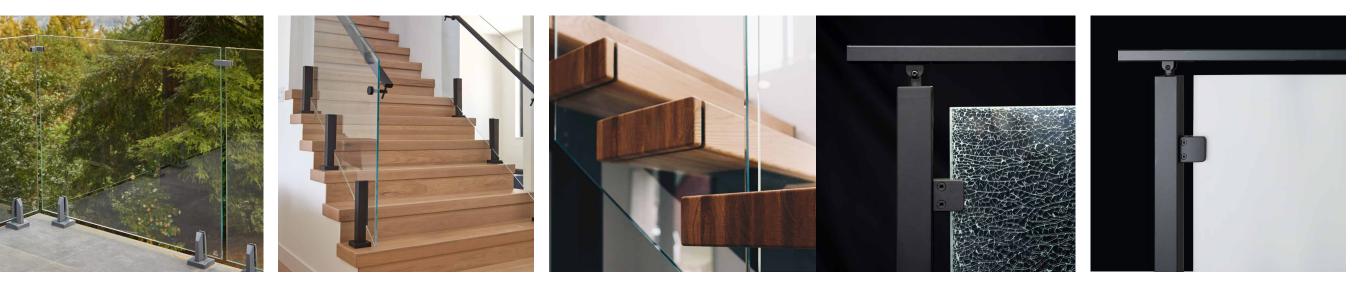

## **GLASS RAILING THE BEST RAILING** YOU'LL NEVER SEE

**3**x

Stronger than required by code

Tempered, laminated, and low iron options

Unique glass mounting styles

Certified installation available

#### Certified by the International Code Council

Clear, frosted, tinted, or cracked panels

#### **MOUNTING STYLES**

Proprietary mounting hardware, made in-house.

POSTS

STANDOFF PINS

BASERAIL

TALONS

**ASCEND TALONS** 

VEDERA

#### **GLASS TYPES**

Any type of glass you want — made, not outsourced.

LAMINATED GLASS

LOW IRON GLASS

FROSTED GLASS

SOLAR GRAY GLASS