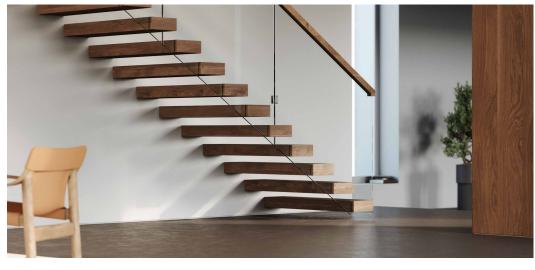

## FLIGHT

Floating stairs should be a work of art. With FLIGHT, we've made the masterpiece repeatable

4

Unique stringer types

Open riser or closed riser

50+ stain and finish options

Fast, safe, first-party delivery

#### Certified installation available

FLIGHT | MONO Mono Stringer | Open Riser

FLIGHT | **DUO** Dual Stringer | Open Riser

FLIGHT | STACK Hidden Stringer | Closed Riser

FLIGHT | CANTILEVER Cantilevered | Open Riser