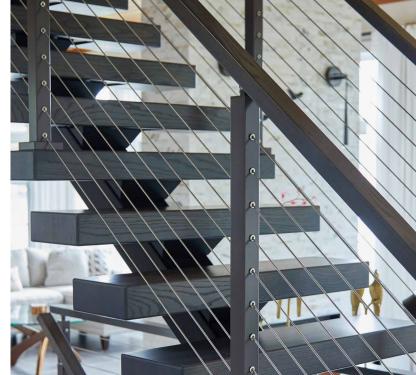

## FLIGHT

Floating stairs should be a work of art. With FLIGHT, we've made the masterpiece repeatable

4

Unique stringer types

Open riser or closed riser

50+ stain and finish options

Fast, safe, first-party delivery

#### Certified installation available

FLIGHT | MONO Mono Stringer | Open Riser

FLIGHT | **DUO** Dual Stringer | Open Riser

FLIGHT | STACK Hidden Stringer | Closed Riser

FLIGHT | CANTILEVER Cantilevered | Open Riser