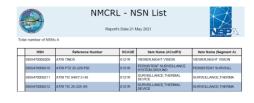

# **PAST PERFORMANCE:**

NATO Support Agency NSN: 5855-47-000-9209/9211

Ukraine: ATRI TINDS in country since 2018, with official adoption by Ukraine Armed Forces since April 2020.