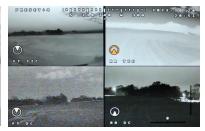

The TINDS comes in two configurations:

- Basic DVE ATIC Series
- Standard DVE ADSC-90 Series

ATRITINDS DVE supports multiple monitor viewing options

| Parameter                                                  | ATIC Series<br>(Basic)                                                                                                                                                          | ADSC-90 Series<br>(Standard) |                         |
|------------------------------------------------------------|---------------------------------------------------------------------------------------------------------------------------------------------------------------------------------|------------------------------|-------------------------|
| Front Facing Camera (see below Note for rear view options) | Thermal I mager                                                                                                                                                                 | Thermal I mager              | Low Light<br>Day Camera |
| Sensor Type Sensor Type                                    | 640 x 480, 17 um                                                                                                                                                                | 640 x 480, 17 um             | 1937 x 1097             |
| Wide Field of View (H x V)                                 | 90° x 69°                                                                                                                                                                       | 90° x 69°                    | 103° x 68°              |
| Advance d Control Unit                                     | Pre-set Viewing Options (up to 4) Polarity Options: Black-Hot / White-Hot / Green-Hot Vehicle Safety Overlays: Scale Grid / Pitch-Roll Indicator / Distance Indicator / Compass |                              |                         |
| Multiple Monitor Views<br>(see a bove)                     | Full Screen<br>Split Screen<br>Picture-in-Picture<br>Quad Screen                                                                                                                |                              |                         |