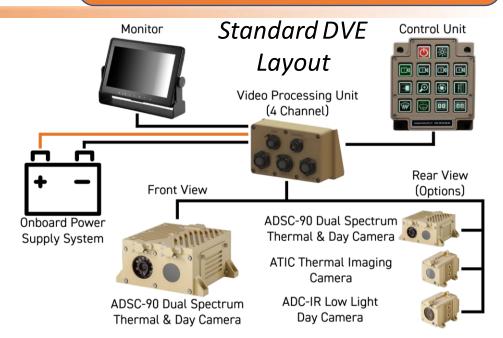

The TINDS comes in two configurations:

- Basic DVE ATIC Series
- Standard DVE ADSC-90 Series

ATRITINDS DVE supports multiple monitor viewing options

| Parameter                                                  | ATIC Series<br>(Basic)                                                                                                                                                          | ADSC-90 Series<br>(Standard) |                         |
|------------------------------------------------------------|---------------------------------------------------------------------------------------------------------------------------------------------------------------------------------|------------------------------|-------------------------|
| Front Facing Camera (see below Note for rear view options) | Thermal I mager                                                                                                                                                                 | Thermal I mager              | Low Light<br>Day Camera |
| Sensor Type Sensor Type                                    | 640 x 480, 17 um                                                                                                                                                                | 640 x 480, 17 um             | 1937 x 1097             |
| Wide Field of View (H x V)                                 | 90° x 69°                                                                                                                                                                       | 90° x 69°                    | 103° x 68°              |
| Advance d Control Unit                                     | Pre-set Viewing Options (up to 4) Polarity Options: Black-Hot / White-Hot / Green-Hot Vehicle Safety Overlays: Scale Grid / Pitch-Roll Indicator / Distance Indicator / Compass |                              |                         |
| Multiple Monitor Views<br>(see a bove)                     | Full Screen<br>Split Screen<br>Picture-in-Picture<br>Quad Screen                                                                                                                |                              |                         |

Note: All configurations above can include rear (or side) facing solutions that include the following options:

- Version 2: ADC Low Light Day Camera with illuminator
- Version 3: ATIC Thermal Camera
- Version 4: ADSC-90 Dual Spectrum Camera (Thermal and Low Light Day Camera with illuminator)