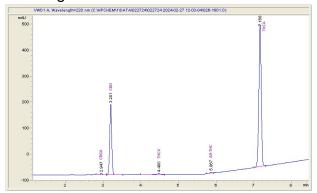

# Tru Life LLC

## Sample 596-022724-075

THCA Cartridges

mg/g

Sample Submitted: 02-27-2024; Report Date: 02-28-2024

# **THCA** Cartridges

Extract / Concentrate

### Chromatogram



# Cannabinoid Profile

% wt

### Cannabinoid Profile by HPLC



|                                                   |       | 00     |
|---------------------------------------------------|-------|--------|
| CBGA                                              | 0.59  | 5.9    |
| CBG                                               | 32.15 | 321.46 |
| THCVa                                             | 0.694 | 6.94   |
| Delta-9-THC                                       | 0.263 | 2.63   |
| THCA                                              | 65.63 | 656.28 |
| Total Cannabinoids                                | 99.32 | 993.2  |
| Calculated Total THC                              | 57.82 | 578.19 |
| Calculated CBD Yield                              | 0.00  | 0.00   |
| Calculated Total THC =