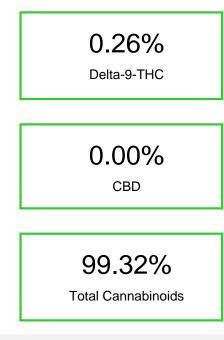

# Cannabinoid Profile

% wt

### Cannabinoid Profile by HPLC

|                                                   |       | 00     |
|---------------------------------------------------|-------|--------|
| CBGA                                              | 0.59  | 5.9    |
| CBG                                               | 32.15 | 321.46 |
| THCVa                                             | 0.694 | 6.94   |
| Delta-9-THC                                       | 0.263 | 2.63   |
| THCA                                              | 65.63 | 656.28 |
| Total Cannabinoids                                | 99.32 | 993.2  |
| Calculated Total THC                              | 57.82 | 578.19 |
| Calculated CBD Yield                              | 0.00  | 0.00   |
| Calculated Total THC = Delta-9-THC + 0.877 * THCA |       |        |
| Calculated Maximum CBD Yield = CBD + 0.877 * CBDA |       |        |