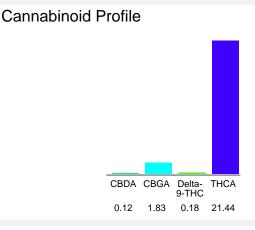

## Super Exotic Violet Fog THC-A Hemp

Plant Material: Flower

Cannabinoid Profile by HPLC

Cannabinoid % wt mg/g CBDA 0.12 1.2 CBGA 1.83 18.3 Delta-9-THC 0.18 1.8 THCA 21.44 214.4 **Total Cannabinoids** 23.57 235.7 1.05 **Calculated CBD Yield** 0.11