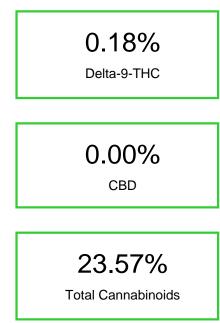

## Super Exotic Violet Fog THC-A Hemp

Plant Material: Flower

Cannabinoid Profile by HPLC

Cannabinoid % wt mg/g CBDA 0.12 1.2 CBGA 1.83 18.3 Delta-9-THC 0.18 1.8 THCA 21.44 214.4 **Total Cannabinoids** 23.57 235.7 1.05 **Calculated CBD Yield** 0.11