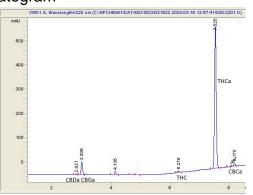

## Super Exotic Violet Fog THC-A Hemp

Plant Material: Flower

Cannabinoid Profile by HPLC

Cannabinoid % wt mg/g CBDA 0.12 1.2 CBGA 1.83 18.3 Delta-9-THC 0.18 1.8 THCA 21.44 214.4 **Total Cannabinoids** 23.57 235.7 1.05 **Calculated CBD Yield** 0.11