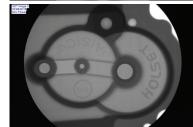

ications**

## X-RAY TUBES (DUAL TUBE SYSTEM)

- Industrial: 160kV, .8mm, 500VV
- Micro Focus: 130kV, 5 micron, 65W

#### **IMAGE DETECTOR**

- Digital Flat Panel Display
- 130mm x 130mm Image Area
- Continuous Motion Response

### **IMAGING SOFTWARE**

- Industrial Image Processing Platform
- Multi-function with ALL Industrial Features

#### SYSTEM MOTION CONTROLS

- Table: X/Y/Z and Rotation
- X-ray Tube: Z Axis and Tilt 30 Degrees
- Image Detector: Tilt 30 Degrees

#### SYSTEM RADIATION SAFETY

- <1 micro Sv/hr
- Full FDA Compliance (10X lower emission)

# MACHINE DIMENSIONS (LWH)

- 1200mm x 1300mm x 1650mm
- Weight: 1,100Kg

#### MACHINE LINE VOLTAGE

- 100VAC-230VAC, 50/60Hz
- Power: .7kW (max)

Specification may be subject to change without notice.

# **PRO-X2T Imaging**