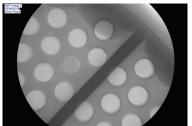

Specifications**

## X-RAY TUBES (DUAL TUBE SYSTEM)

- Industrial: 160kV, .8mm, 500VV
- Micro Focus: 130kV, 5 micron, 65W

#### **IMAGE DETECTOR**

- Digital Flat Panel Display
- 130mm x 130mm Image Area
- Continuous Motion Response

### **IMAGING SOFTWARE**

- Industrial Image Processing Platform
- Multi-function with ALL Industrial Features

#### SYSTEM MOTION CONTROLS

- Table: X/Y/Z and Rotation
- X-ray Tube: Z Axis and Tilt 30 Degrees
- Image Detector: Tilt 30 Degrees

#### SYSTEM RADIATION SAFETY

- <1 micro Sv/hr
- Full FDA Compliance (10X lower emission)

# MACHINE DIMENSIONS (LWH)

- 1200mm x 1300mm x 1650mm
- Weight: 1,100Kg

#### MACHINE LINE VOLTAGE

- 100VAC-230VAC, 50/60Hz
- Power: .7kW (max)

Specification may be subject to change without notice.

# **PRO-X2T Imaging**