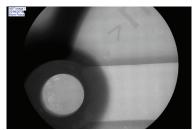

X2T Specifications**

## X-RAY TUBES (DUAL TUBE SYSTEM)

- Industrial: 160kV, .8mm, 500VV
- Micro Focus: 130kV, 5 micron, 65W

#### **IMAGE DETECTOR**

- Digital Flat Panel Display
- 130mm x 130mm Image Area
- Continuous Motion Response

### **IMAGING SOFTWARE**

- Industrial Image Processing Platform
- Multi-function with ALL Industrial Features

#### SYSTEM MOTION CONTROLS

- Table: X/Y/Z and Rotation
- X-ray Tube: Z Axis and Tilt 30 Degrees
- Image Detector: Tilt 30 Degrees

#### SYSTEM RADIATION SAFETY

- <1 micro Sv/hr
- Full FDA Compliance (10X lower emission)

# MACHINE DIMENSIONS (LWH)

- 1200mm x 1300mm x 1650mm
- Weight: 1,100Kg

#### MACHINE LINE VOLTAGE

- 100VAC-230VAC, 50/60Hz
- Power: .7kW (max)

Specification may be subject to change without notice.

# **PRO-X2T Imaging**