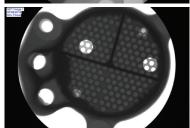

ecifications**

## X-RAY TUBES (DUAL TUBE SYSTEM)

- Industrial: 160kV, .8mm, 500VV
- Micro Focus: 130kV, 5 micron, 65W

#### **IMAGE DETECTOR**

- Digital Flat Panel Display
- 130mm x 130mm Image Area
- Continuous Motion Response

### **IMAGING SOFTWARE**

- Industrial Image Processing Platform
- Multi-function with ALL Industrial Features

#### SYSTEM MOTION CONTROLS

- Table: X/Y/Z and Rotation
- X-ray Tube: Z Axis and Tilt 30 Degrees
- Image Detector: Tilt 30 Degrees

#### SYSTEM RADIATION SAFETY

- <1 micro Sv/hr
- Full FDA Compliance (10X lower emission)

# MACHINE DIMENSIONS (LWH)

- 1200mm x 1300mm x 1650mm
- Weight: 1,100Kg

#### MACHINE LINE VOLTAGE

- 100VAC-230VAC, 50/60Hz
- Power: .7kW (max)

Specification may be subject to change without notice.

# **PRO-X2T Imaging**