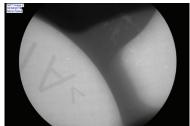

T Specifications**

## X-RAY TUBES (DUAL TUBE SYSTEM)

- Industrial: 160kV, .8mm, 500VV
- Micro Focus: 130kV, 5 micron, 65W

#### **IMAGE DETECTOR**

- Digital Flat Panel Display
- 130mm x 130mm Image Area
- Continuous Motion Response

### **IMAGING SOFTWARE**

- Industrial Image Processing Platform
- Multi-function with ALL Industrial Features

#### SYSTEM MOTION CONTROLS

- Table: X/Y/Z and Rotation
- X-ray Tube: Z Axis and Tilt 30 Degrees
- Image Detector: Tilt 30 Degrees

#### SYSTEM RADIATION SAFETY

- <1 micro Sv/hr
- Full FDA Compliance (10X lower emission)

# MACHINE DIMENSIONS (LWH)

- 1200mm x 1300mm x 1650mm
- Weight: 1,100Kg

#### MACHINE LINE VOLTAGE

- 100VAC-230VAC, 50/60Hz
- Power: .7kW (max)

Specification may be subject to change without notice.

# **PRO-X2T Imaging**