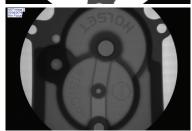

ifications**

## X-RAY TUBES (DUAL TUBE SYSTEM)

- Industrial: 160kV, .8mm, 500VV
- Micro Focus: 130kV, 5 micron, 65W

#### **IMAGE DETECTOR**

- Digital Flat Panel Display
- 130mm x 130mm Image Area
- Continuous Motion Response

### **IMAGING SOFTWARE**

- Industrial Image Processing Platform
- Multi-function with ALL Industrial Features

#### SYSTEM MOTION CONTROLS

- Table: X/Y/Z and Rotation
- X-ray Tube: Z Axis and Tilt 30 Degrees
- Image Detector: Tilt 30 Degrees

#### SYSTEM RADIATION SAFETY

- <1 micro Sv/hr
- Full FDA Compliance (10X lower emission)

# MACHINE DIMENSIONS (LWH)

- 1200mm x 1300mm x 1650mm
- Weight: 1,100Kg

#### MACHINE LINE VOLTAGE

- 100VAC-230VAC, 50/60Hz
- Power: .7kW (max)

Specification may be subject to change without notice.

# **PRO-X2T Imaging**