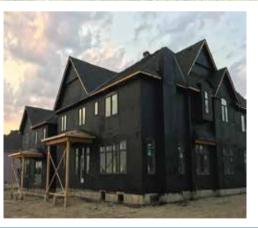

#### APPLICATIONS

AIR BARRIER (Residential) AIR BARRIER (Commercial) MOISTURE BARRIER VAPOUR BARRIER RAINSCREEN

# NS-A250HP

AIRSEAL NS A-250 HP is an elastomeric coating for Industrial, commercial and residential Air barrier applications. AIRSEAL NS A-250 HP is weather resistant, water-proof, vapour resistant, UV stable, eco-friendly, and safe to use. AIR SEAL NS A-250 HP is a highly versatile elastomeric coating that is cold-applied using a spray system. With its unsurpassed ability to expand and contract, it can easily withstand all weather conditions.

### **NS-A250LP**

Institutional, industrial, residential and commercial projects all benefit from this cold liquid applied, adhesion and cure technology; this low permeable product provides enclosure protection to the elements with seamless and monolithic application and enhanced UV resistance for extended exposure life span. AIRSEAL NS A – 250 LP offers Class A fire classification, this environmentally conscious material is VOC free and suitable for different building materials and substrates including sheet membranes, self-adhered or torch applied, CMU's, concrete, steel, aluminum, exterior grade gypsum, OSB, plywood and compatible for rigid insulation applications the multitude of exterior cladding materials including stucco and or EIFS.