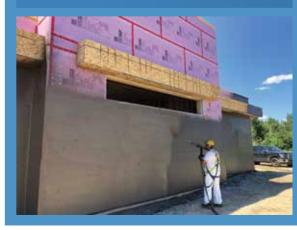

# NS-A250HP

AIRSEAL NS A-250 HP is an elastomeric coating for Industrial, commercial and residential Air barrier applications. AIRSEAL NS A-250 HP is weather resistant, water-proof, vapour resistant, UV stable, eco-friendly, and safe to use. AIR SEAL NS A-250 HP is a highly versatile elastomeric coating that is cold-applied using a spray system. With its unsurpassed ability to expand and contract, it can easily withstand all weather conditions.

- AIRSEAL NS A-250 HP coating can be used on almost any material, including wood, insulation, foam and fber board.
- It elongates up to 500%, with 95% recovery. This
- durable product can withstand temperature shanges, and surface shifts without becoming.
- changes and surface shifts without becoming cracked or strained.
- The product self-heals if it is punctured
- Environmentally friendly, and free of toxins and VOCs
- 🖊 Acts as a rain screen

### **NS-A250LP**

Institutional, industrial, residential and commercial projects all benefit from this cold liquid applied, adhesion and cure technology; this low permeable product provides enclosure protection to the elements with seamless and monolithic application and enhanced UV resistance for extended exposure life span. AIRSEAL NS A – 250 LP offers Class A fire classification, this environmentally conscious material is VOC free and suitable for different building materials and substrates including sheet membranes, self-adhered or torch applied, CMU's, concrete, steel, aluminum, exterior grade gypsum, OSB, plywood and compatible for rigid insulation applications the multitude of exterior cladding materials including stucco and or EIFS.

#### ADVANTAGES

- AIRSEAL NS A-250 LP coating can be used on almost any material, including wood, insulation, foam and fiber board.
- ✓ It elongates up to 500%, with 95% recovery.
- This durable product can withstand temperature changes and surface shifts without becoming cracked or strained.
- The product self-heals if it is punctured
- Environmentally friendly, and free of toxins and VOCs
- 🕖 Acts as a rain screen
- 🕖 Seamless monolithic membrane