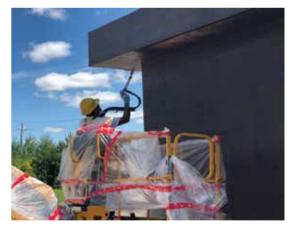

# **AIR BARRIER**

WORKING TOGETHER WITH BOTH NEW AND EXISTING APPLICATIONS TO PROVIDE A SEAMLESS, MONOLITHIC AIR BARRIER SOLUTION

Fluid applied air barriers offer a variety of performance advantages over polymeric weather resistive barriers (building wraps), traditional asphalt-impregnated felt, and paper barriers. Fluid applied air barriers are used in all types of wall construction including over OSB, prepared concrete, gypsum and cement-based sheathings, and plywood.

Naturaseal's fluid applied air barrier systems provide a seamless, monolithic barrier with no lap joints, or the need for mechanical fasteners to prevent air leakage or moisture intrusion.

Naturaseal's liquid-applied air barrier products add additional benefits such as a VOC free formula, sound dampening, UV resistance, and ease of application. The superior flexibility of NS-A250 stretches and recovers with the movement of the applied substrates, preventing wind uplift and cracking as a result of temperature fluctuations.

# NS-A250HP

AIRSEAL NS A-250 HP is an elastomeric coating for Industrial, commercial and residential Air barrier applications. AIRSEAL NS A-250 HP is weather resistant, water-proof, vapour resistant, UV stable, eco-friendly, and safe to use. AIR SEAL NS A-250 HP is a highly versatile elastomeric coating that is cold-applied using a spray system. With its unsurpassed ability to expand and contract, it can easily withstand all weather conditions.