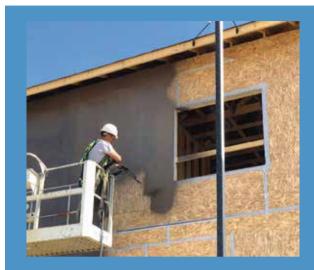

# **AIR BARRIER**

WORKING TOGETHER WITH BOTH NEW AND EXISTING APPLICATIONS TO PROVIDE A SEAMLESS, MONOLITHIC AIR BARRIER SOLUTION

Fluid applied air barriers offer a variety of performance advantages over polymeric weather resistive barriers (building wraps), traditional asphalt-impregnated felt, and paper barriers. Fluid applied air barriers are used in all types of wall construction including over OSB, prepared concrete, gypsum and cement-based sheathings, and plywood.

Naturaseal's fluid applied air barrier systems provide a seamless, monolithic barrier with no lap joints, or the need for mechanical fasteners to prevent air leakage or moisture intrusion.

Naturaseal's liquid-applied air barrier products add additional benefits such as a VOC free formula, sound dampening, UV resistance, and ease of application. The superior flexibility of NS-A250 stretches and recovers with the movement of the applied substrates, preventing wind uplift and cracking as a result of temperature fluctuations.

# NS-A250HP

AIRSEAL NS A-250 HP is an elastomeric coating for Industrial, commercial and residential Air barrier applications. AIRSEAL NS A-250 HP is weather resistant, water-proof, vapour resistant, UV stable, eco-friendly, and safe to use. AIR SEAL NS A-250 HP is a highly versatile elastomeric coating that is cold-applied using a spray system. With its unsurpassed ability to expand and contract, it can easily withstand all weather conditions.