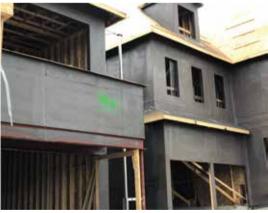

# **AIR BARRIER**

WORKING TOGETHER WITH BOTH NEW AND EXISTING APPLICATIONS TO PROVIDE A SEAMLESS, MONOLITHIC AIR BARRIER SOLUTION

Fluid applied air barriers offer a variety of performance advantages over polymeric weather resistive barriers (building wraps), traditional asphalt-impregnated felt, and paper barriers. Fluid applied air barriers are used in all types of wall construction including over OSB, prepared concrete, gypsum and cement-based sheathings, and plywood.

Naturaseal's fluid applied air barrier systems provide a seamless, monolithic barrier with no lap joints, or the need for mechanical fasteners to prevent air leakage or moisture intrusion.

Naturaseal's liquid-applied air barrier products add additional benefits such as a VOC free formula, sound dampening, UV resistance, and ease of application. The superior flexibility of NS-A250 stretches and recovers with the movement of the applied substrates, preventing wind uplift and cracking as a result of temperature fluctuations.