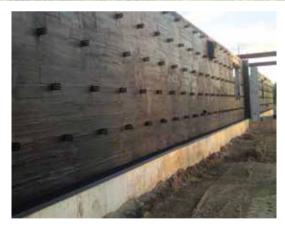

# **AIR BARRIER**

WORKING TOGETHER WITH BOTH NEW AND EXISTING APPLICATIONS TO PROVIDE A SEAMLESS, MONOLITHIC AIR BARRIER SOLUTION

Fluid applied air barriers offer a variety of performance advantages over polymeric weather resistive barriers (building wraps), traditional asphalt-impregnated felt, and paper barriers. Fluid applied air barriers are used in all types of wall construction including over OSB, prepared concrete, gypsum and cement-based sheathings, and plywood.

Naturaseal's fluid applied air barrier systems provide a seamless, monolithic barrier with no lap joints, or the need for mechanical fasteners to prevent air leakage or moisture intrusion.

Naturaseal's liquid-applied air barrier products add additional benefits such as a VOC free formula, sound dampening, UV resistance, and ease of application. The superior flexibility of NS-A250 stretches and recovers with the movement of the applied substrates, preventing wind uplift and cracking as a result of temperature fluctuations.