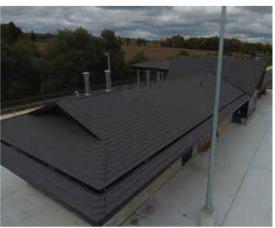

#### APPLICATIONS

AIR BARRIER (Residential) AIR BARRIER (Commercial) MOISTURE BARRIER VAPOUR BARRIER RAINSCREEN

### **NS-A250LP**

Institutional, industrial, residential and commercial projects all benefit from this cold liquid applied, adhesion and cure technology; this low permeable product provides enclosure protection to the elements with seamless and monolithic application and enhanced UV resistance for extended exposure life span. AIRSEAL NS A – 250 LP offers Class A fire classification, this environmentally conscious material is VOC free and suitable for different building materials and substrates including sheet membranes, self-adhered or torch applied, CMU's, concrete, steel, aluminum, exterior grade gypsum, OSB, plywood and compatible for rigid insulation applications the multitude of exterior cladding materials including stucco and or EIFS.