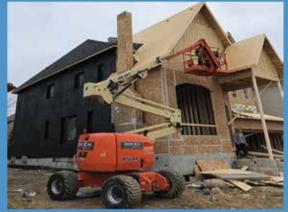

# **AIR BARRIER**

WORKING TOGETHER WITH BOTH NEW AND EXISTING APPLICATIONS TO PROVIDE A SEAMLESS, MONOLITHIC AIR BARRIER SOLUTION

Fluid applied air barriers offer a variety of performance advantages over polymeric weather resistive barriers (building wraps), traditional asphalt-impregnated felt, and paper barriers. Fluid applied air barriers are used in all types of wall construction including over OSB, prepared concrete, gypsum and cement-based sheathings, and plywood.

Naturaseal's fluid applied air barrier systems provide a seamless, monolithic barrier with no lap joints, or the need for mechanical fasteners to prevent air leakage or moisture intrusion.

Naturaseal's liquid-applied air barrier products add additional benefits such as a VOC free formula, sound dampening, UV resistance, and ease of application. The superior flexibility of NS-A250 stretches and recovers with the movement of the applied substrates, preventing wind uplift and cracking as a result of temperature fluctuations.