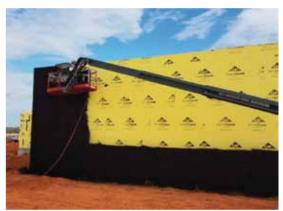

# **AIR BARRIER**

WORKING TOGETHER WITH BOTH NEW AND EXISTING APPLICATIONS TO PROVIDE A SEAMLESS, MONOLITHIC AIR BARRIER SOLUTION

Fluid applied air barriers offer a variety of performance advantages over polymeric weather resistive barriers (building wraps), traditional asphalt-impregnated felt, and paper barriers. Fluid applied air barriers are used in all types of wall construction including over OSB, prepared concrete, gypsum and cement-based sheathings, and plywood.

Naturaseal's fluid applied air barrier systems provide a seamless, monolithic barrier with no lap joints, or the need for mechanical fasteners to prevent air leakage or moisture intrusion.

Naturaseal's liquid-applied air barrier products add additional benefits such as a VOC free formula, sound dampening, UV resistance, and ease of application. The superior flexibility of NS-A250 stretches and recovers with the movement of the applied substrates, preventing wind uplift and cracking as a result of temperature fluctuations.