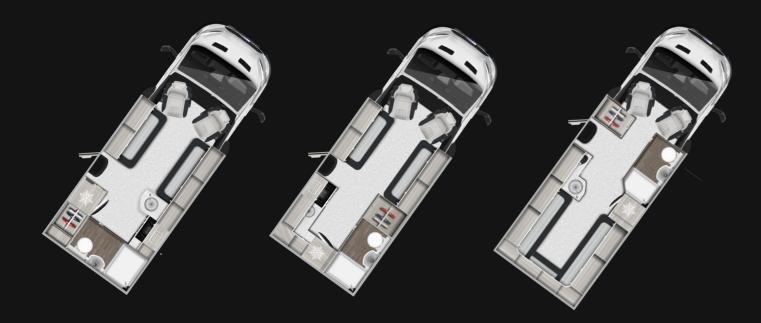

#### WELCOME TO THE AUTO-TRAIL EXPEDITION

Create unforgettable family adventures with the Auto-Trail Expedition motorhome range, offering versatile, budget-friendly travel solutions for every need. The compact Expedition C63, perfect for families, features a spacious front lounge that converts into a cosy double bed, with an additional over-cab bed for extra comfort. Enjoy a fully equipped end kitchen, ample storage, and a separate washroom, all built on the reliable Fiat Ducato chassis with a 140bhp engine.

For larger families, the Expedition C71 offers a private rear island bed and a hi-line over-cab double bed, ensuring comfort and space. The luxurious C72 boasts a U-shaped lounge that transforms into a large double bed, perfect for group entertainment. Meanwhile, the C73 provides a practical layout with two fixed beds and expansive storage for active families.

With stylish designs, modern features, and customisable options, the Expedition range delivers the perfect home on wheels for your next adventure.