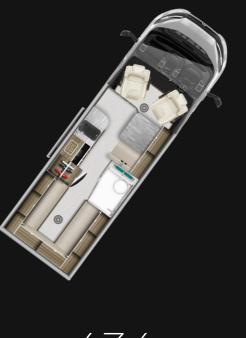

#### WELCOME TO THE AUTO-TRAIL FRONTIER

Step into the world of luxury travel with the breath-taking Auto-Trail Frontier range, where every journey transforms into a lavish escape. Begin your adventure with the Frontier Delaware, featuring a serene rear bedroom with an island bed and ensuite, complemented by a sociable front lounge. Its L-shaped kitchen, equipped with a Thetford fridge-freezer and ambient LED lighting, ensures culinary delights on the go.

The Frontier Scout beckons with its expansive U-shaped lounge, perfect for family gatherings, while the additional front lounge maximizes space and comfort. Both four- and six-berth models provide versatility for any group size.

At the pinnacle, the Frontier Comanche offers unrivalled opulence, boasting an airy front lounge and a thoughtfully separated ensuite bedroom. With advanced specifications, including ALDE heating and a premium media centre, this motorhome redefines elegance. Whichever model you choose, the Auto-Trail Frontier range promises an extraordinary blend of comfort, style, and unforgettable adventures on the road.