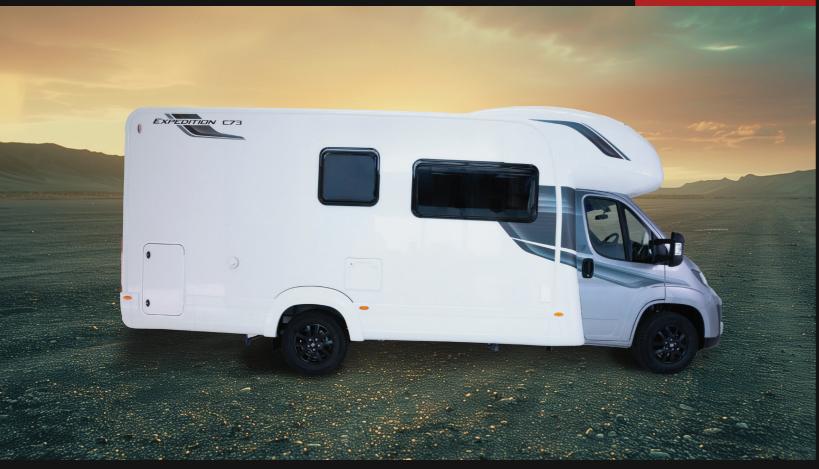

For larger families, the Expedition C71 offers a private rear island bed and a hi-line over-cab double bed, ensuring comfort and space. The luxurious C72 boasts a U-shaped lounge that transforms into a large double bed, perfect for group entertainment. Meanwhile, the C73 provides a practical layout with two fixed beds and expansive storage for active families.