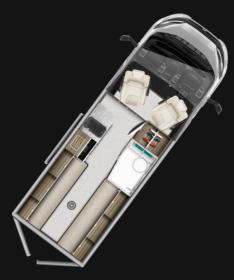

The Expedition 66 offers a cosy rear-lounge layout that transforms into a large double bed, while the Expedition 67 and 67 Flex bring additional travel seats and family-friendly features like a pop-top roof (cost option on 67) and pull-down bed (standard on 67 Flex) for extra sleeping space. For cycling enthusiasts, the Expedition 68 is a game-changer, boasting a dedicated bike garage and seamless storage solutions.

With powerful 140bhp engines, sleek and tranquil exteriors, and modern conveniences, every model ensures comfort on the road. Embark on thrilling journeys with the Auto-Trail Expedition – your gateway to limitless memories.