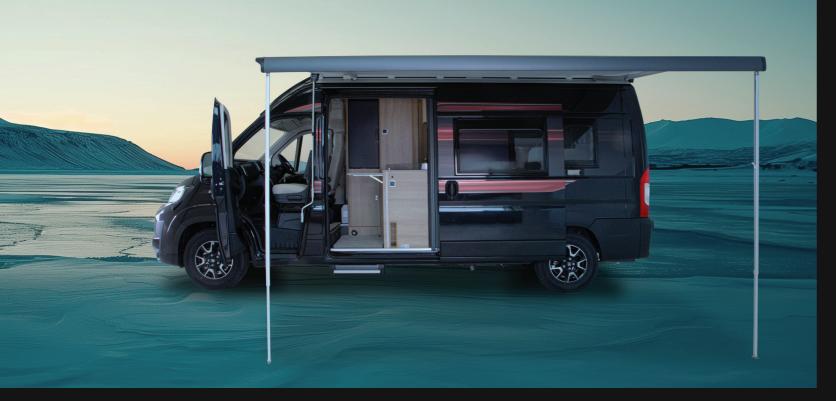

#### WELCOME TO THE AUTO-TRAIL EXPEDITION

Embrace endless holidays with the Auto-Trail Expedition range – the ultimate line-up of affordable, adventure-ready campervans built for unforgettable journeys. Whether you're a thrill-seeking duo or a family on the go, these compact campers are designed to suit every explorer's needs.

The Expedition 66 offers a cosy rear-lounge layout that transforms into a large double bed, while the Expedition 67 and 67 Flex bring additional travel seats and family-friendly features like a pop-top roof (cost option on 67) and pull-down bed (standard on 67 Flex) for extra sleeping space. For cycling enthusiasts, the Expedition 68 is a game-changer, boasting a dedicated bike garage and seamless storage solutions.

With powerful 140bhp engines, sleek and tranquil exteriors, and modern conveniences, every model ensures comfort on the road. Embark on thrilling journeys with the Auto-Trail Expedition – your gateway to limitless memories.