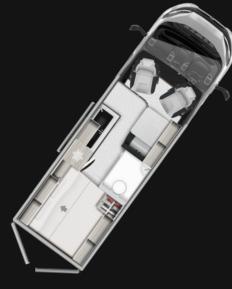

#### WELCOME TO THE AUTO-TRAIL ADVENTURE

Define the spirit of adventure with the family-friendly Auto-Trail Adventure 55 and 65 campervans. The compact Adventure 55, under six meters long, comfortably sleeps up to four, making it perfect for spontaneous family getaways. Featuring a pop-top roof and a rear make-up bed, this campervan is designed for families, couples and solo travellers seeking thrilling escapes.

For those needing extra space, the Adventure 65 offers an extended version with two double beds and a spacious living area, making it ideal for young families. Built on the sleek Fiat Ducato chassis, both models boast 16" alloy wheels, and upgraded awnings for the 2025 season for a stylish and functional look.

With modern comforts like touchscreen media with Apple CarPlay/Android Auto, and Panoview as standard, the Adventure range ensures unforgettable journeys. Own the freedom of the open road and create lasting memories with your loved ones.