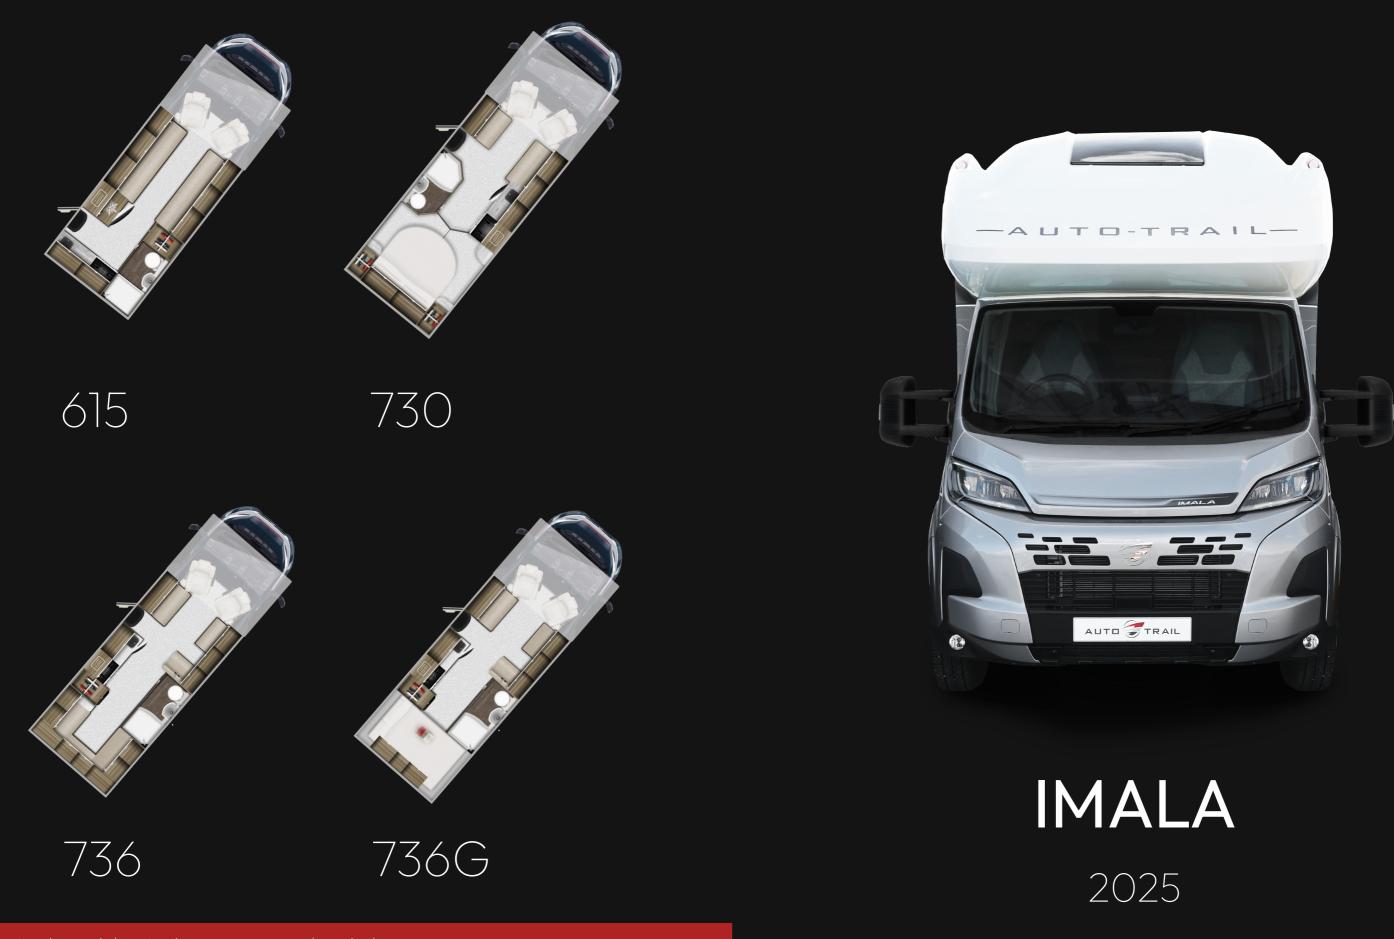

#### WELCOME TO THE AUTO-TRAIL IMALA

Experience a memorable life of adventures with the Auto-Trail Imala range, where comfort meets versatility in every model. The Imala 615 is the perfect balance of luxury and convenience with a front lounge that easily converts to a double bed. Discover the Imala 730, featuring a private ensuite bedroom with a fixed rear island bed, perfect for relaxation. Its sociable lounge, complemented by swivelling cab chairs, invites memorable gatherings, while generous storage keeps your essentials organised.

The Imala 736 elevates your experience with a wraparound U-shaped lounge that effortlessly converts into a spacious double bed, ideal for entertaining or restful nights. Thoughtful design elements, like a well-appointed galley kitchen and premium bathroom fittings, ensure every journey feels like home.

For the active traveller, the Imala 736G shines with its design, offering a double bed over a rear garage and ample storage for all your gear. Built on the dependable Fiat Ducato chassis, these motorhomes provide a perfect blend of style, performance, and practicality, ensuring you can explore the world in comfort and luxury.