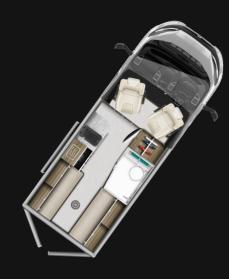

The Expedition 66 offers a cosy rear-lounge layout that transforms into a large double bed, while the Expedition 67 and 67 Flex bring additional travel seats and family-friendly features like a pop-top roof (cost option on 67) and pull-down bed (standard on 67 Flex) for extra sleeping space. For cycling enthusiasts, the Expedition 68 is a game-changer, boasting a dedicated bike garage and seamless storage solutions.