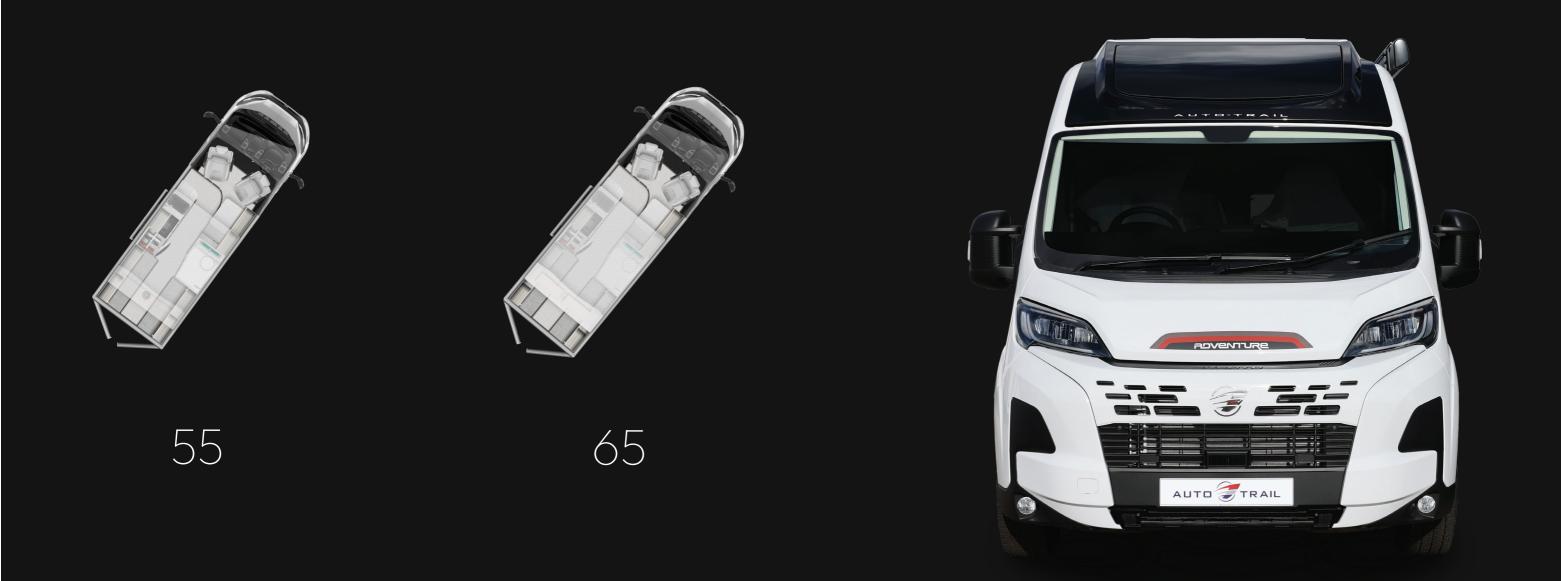

#### WELCOME TO THE AUTO-TRAIL ADVENTURE

Define the spirit of adventure with the family-friendly Auto-Trail Adventure 55 and 65 campervans. The compact Adventure 55, under six meters long, comfortably sleeps up to four, making it perfect for spontaneous family getaways. Featuring a pop-top roof and a rear make-up bed, this campervan is designed for families, couples and solo travellers seeking thrilling escapes.

For those needing extra space, the Adventure 65 offers an extended version with two double beds and a spacious living area, making it ideal for young families. Built on the sleek Fiat Ducato chassis, both models boast 16" alloy wheels, and upgraded awnings for the 2025 season for a stylish and functional look.