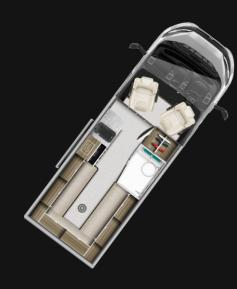

#### WELCOME TO THE AUTO-TRAIL FRONTIER

Step into the world of luxury travel with the breath-taking Auto-Trail Frontier range, where every journey transforms into a lavish escape. Begin your adventure with the Frontier Delaware, featuring a serene rear bedroom with an island bed and ensuite, complemented by a sociable front lounge. Its L-shaped kitchen, equipped with a Thetford fridge-freezer and ambient LED lighting, ensures culinary delights on the go.

The Frontier Scout beckons with its expansive U-shaped lounge, perfect for family gatherings, while the additional front lounge maximizes space and comfort. Both four- and six-berth models provide versatility for any group size.

At the pinnacle, the Frontier Comanche offers unrivalled opulence, boasting an airy front lounge and a thoughtfully separated ensuite bedroom. With advanced specifications, including ALDE heating and a premium media centre, this motorhome redefines elegance. Whichever model you choose, the Auto-Trail Frontier range promises an extraordinary blend of comfort, style, and unforgettable adventures on the road.