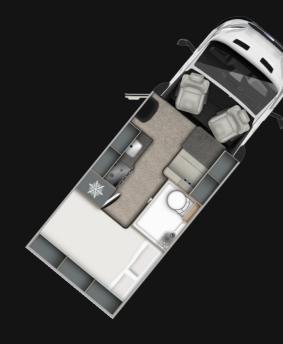

#### WELCOME TO THE AUTO-TRAIL EXCEL

Unwind in the ground-breaking Auto-Trail Excel motorhome range, where compact design meets luxury living. The Excel 620G, at 6.20m, offers three berths, featuring a fixed transverse rear bed above a spacious garage and a front dinette that converts into a single bed. The brand-new Excel 620S offers a traditional layout with an end kitchen and sink and large front lounge which makes up into either two single beds or one large double.