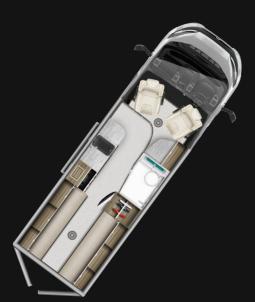

### INTERIOR COLOURS

WELCOME TO THE AUTO-TRAIL V-LINE SE

We've created the perfect balance of versatility and comfort with the Auto-Trail V-Line SE campervan range, designed for unforgettable getaways. The compact V-Line 540 SE is an ideal travel companion for one or two, offering a cosy rear lounge that makes up into a double bed, a well-equipped kitchen, and a separate washroom, all built on a powerful Fiat Ducato chassis and only 5.41m long.

Enjoy panoramic views with the optional Panoview skylight and make the most of extra storage and headroom with Cab-Plus. For more space, the V-Line 610 SE and 635 SE models boast a spacious rear lounge that easily converts into a double bed, perfect for admiring scenic vistas. The V-Line 636 SE adds two travel seats, allowing families to travel in comfort and style.