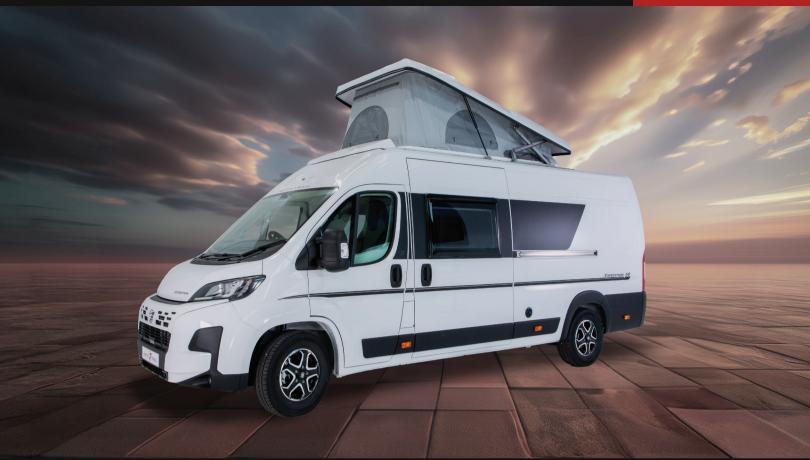

The Expedition 66 offers a cosy rear-lounge layout that transforms into a large double bed, while the Expedition 67 and 67 Flex bring additional travel seats and family-friendly features like a pop-top roof (cost option on 67) and pull-down bed (standard on 67 Flex) for extra sleeping space. For cycling enthusiasts, the Expedition 68 is a game-changer, boasting a dedicated bike garage and seamless storage solutions.

With powerful 140bhp engines, sleek and tranquil exteriors, and modern conveniences, every model ensures comfort on the road. Embark on thrilling journeys with the Auto-Trail Expedition – your gateway to limitless memories.