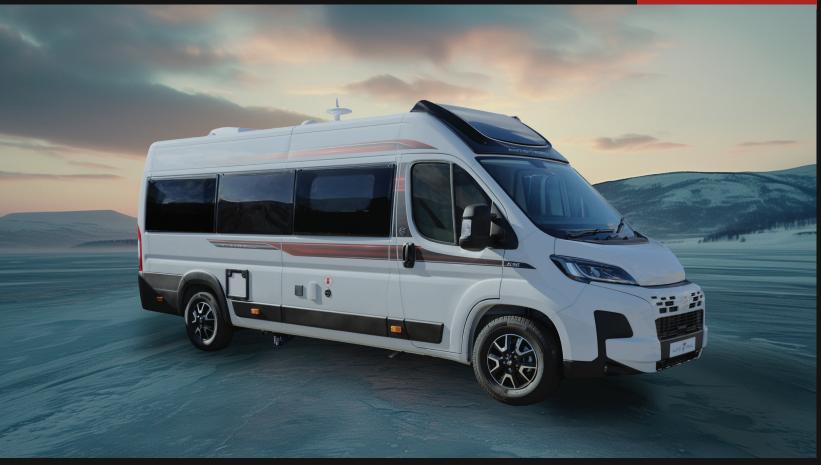

#### WELCOME TO THE AUTO-TRAIL ADVENTURE

Define the spirit of adventure with the family-friendly Auto-Trail Adventure 55 and 65 campervans. The compact Adventure 55, under six meters long, comfortably sleeps up to four, making it perfect for spontaneous family getaways. Featuring a pop-top roof and a rear make-up bed, this campervan is designed for families, couples and solo travellers seeking thrilling escapes.

For those needing extra space, the Adventure 65 offers an extended version with two double beds and a spacious living area, making it ideal for young families. Built on the sleek Fiat Ducato chassis, both models boast 16" alloy wheels, and upgraded awnings for the 2025 season for a stylish and functional look.

With modern comforts like touchscreen media with Apple CarPlay/Android Auto, and Panoview as standard, the Adventure range ensures unforgettable journeys. Own the freedom of the open road and create lasting memories with your loved ones.