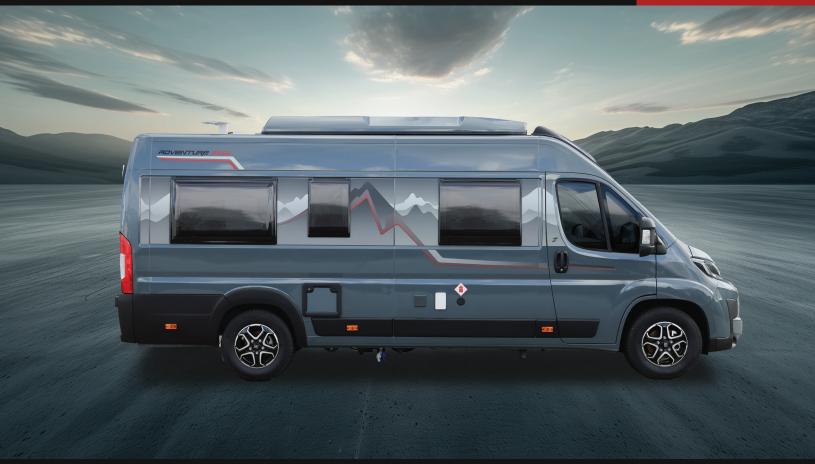

The Expedition 66 offers a cosy rear-lounge layout that transforms into a large double bed, while the Expedition 67 and 67 Flex bring additional travel seats and family-friendly features like a pop-top roof (cost option on 67) and pull-down bed (standard on 67 Flex) for extra sleeping space. For cycling enthusiasts, the Expedition 68 is a game-changer, boasting a dedicated bike garage and seamless storage solutions.

With powerful 140bhp engines, sleek and tranquil exteriors, and modern conveniences, every model ensures comfort on the road. Embark on thrilling journeys with the Auto-Trail Expedition – your gateway to limitless memories.