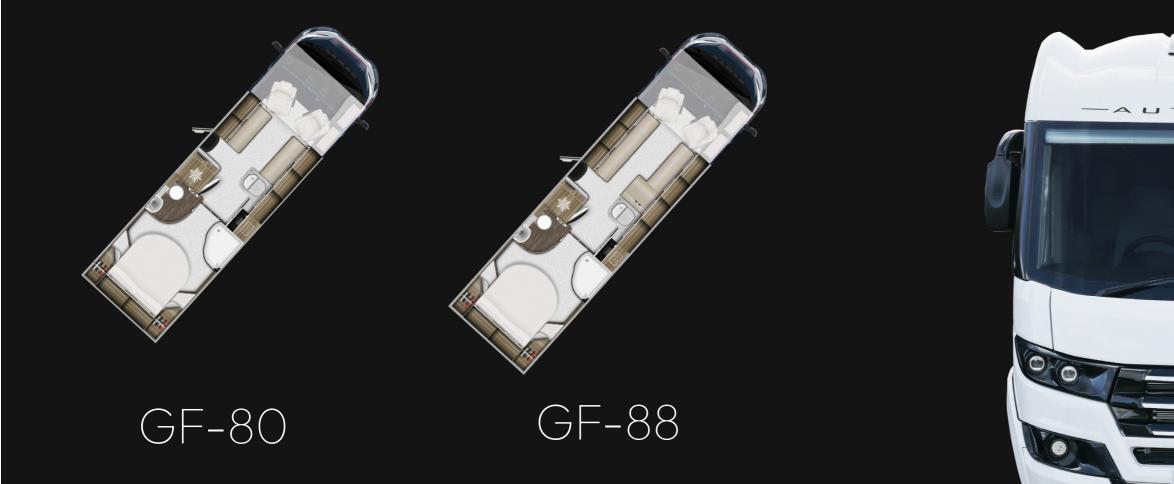

#### WELCOME TO THE AUTO-TRAIL GRANDE FRONTIER

Embark on a captivating journey with the Auto-Trail Grande Frontier range, where luxury meets comfort in stunning A-Class motorhomes. The GF-80, stretching 8.07m, is designed for seamless adventures, featuring an integrated media centre, a 21.5" Avtex Smart television, and motorhome Wi-Fi, keeping you entertained even off the beaten path.

Cozy up with the efficient ALDE hydronic heating system, ensuring warmth on chilly nights. And for those seeking the pinnacle of opulence, the Grande Frontier GF-88 reigns supreme.

As the largest in the lineup, it offers an expansive front dinette, a spacious rear island double bed, and a convenient drop-down double bed in the cab. Boasting striking aesthetics with external LED lighting, this masterpiece captures attention on the road. Whether it's a family getaway or a romantic escape, the Grande Frontier range guarantees all the comforts of home, no matter where your travels lead you.