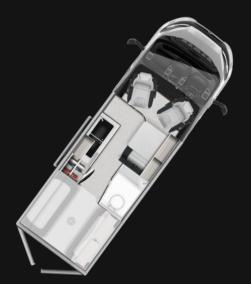

#### WELCOME TO THE AUTO-TRAIL V-LINE SPORT

If you want to unleash your adventurous spirit, look no further than the Auto-Trail V-Line Sport campervan range, designed for active travellers and sports enthusiasts. The compact V-Line 610 Sport and spacious 635 and 636 Sport models feature a unique gas strut boot for easy access to your sports equipment, perfect for surfers and hikers. With no barn doors, the luxurious rear lounge boasts a wrap-around U-shape for ultimate relaxation, seamlessly transforming into a comfortable double bed at night.

Built on the reliable Fiat Ducato chassis with a 140bhp engine, these campervans ensure smooth performance on every journey. Enjoy modern touches like Cab-Plus for added headroom and the Media Pack which comes as standard with a widescreen TV and 9" Pioneer touchscreen head unit with Apple CarPlay and Android Auto.

Whether you're dining alfresco with the BBQ point or basking in natural light from the optional Panoview skylight, the V-Line Sport campervans offer the perfect blend of practicality, luxury, and adventure.