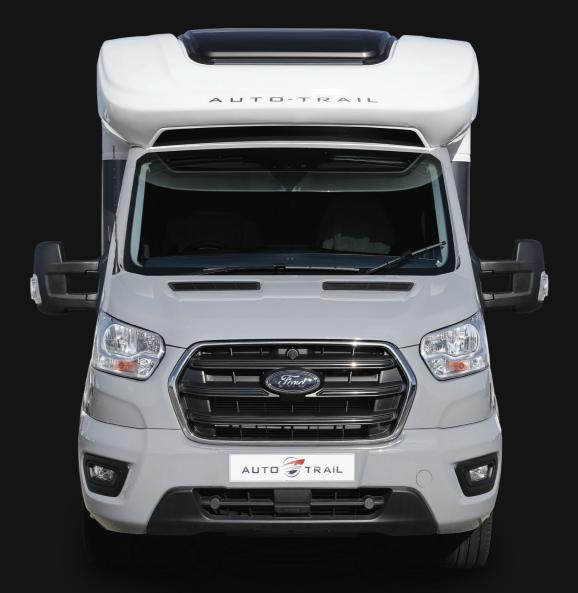

#### WELCOME TO THE AUTO-TRAIL F-LINE

Innovative space and compact luxury define the Auto-Trail F-Line motorhome range, blending convenience and comfort in every model. The F60 is perfect for couples or solo travellers, featuring a smart design with an optional electric drop-down bed, ergonomic kitchen, and spacious rear washroom - all within 5.99m. Built on the Ford Transit chassis, it's a breeze to drive and park.

The F62 maximizes space with its L-shaped rear kitchen and open lounge, while the F68 offers 180° panoramic views from its expansive rear lounge. For families, the F70 features fixed rear twin beds and an optional electric drop-down bed, while the F72's dual lounges ensure space for both adults and kids

The F74 stands out with its sleek 7.32m frame, featuring a front living area and rear island bed. With practical features like the optional super-fast Wi-Fi, these motorhomes elevate your adventures.