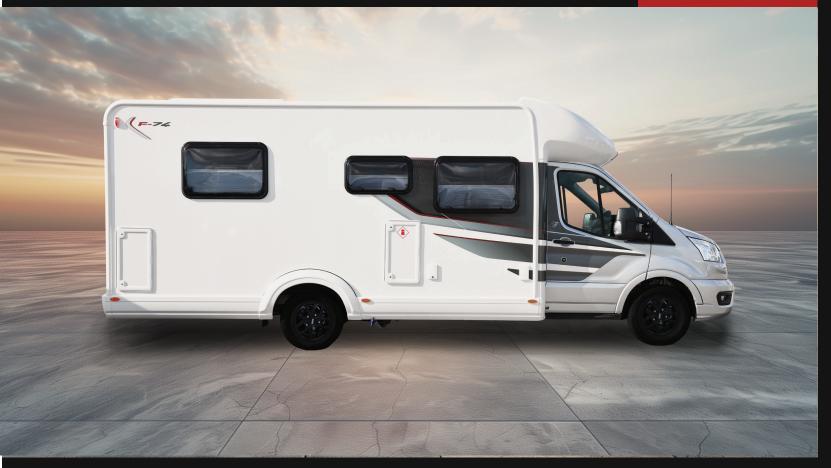

The F74 stands out with its sleek 7.32m frame, featuring a front living area and rear island bed. With practical features like the optional super-fast Wi-Fi, these motorhomes elevate your adventures.