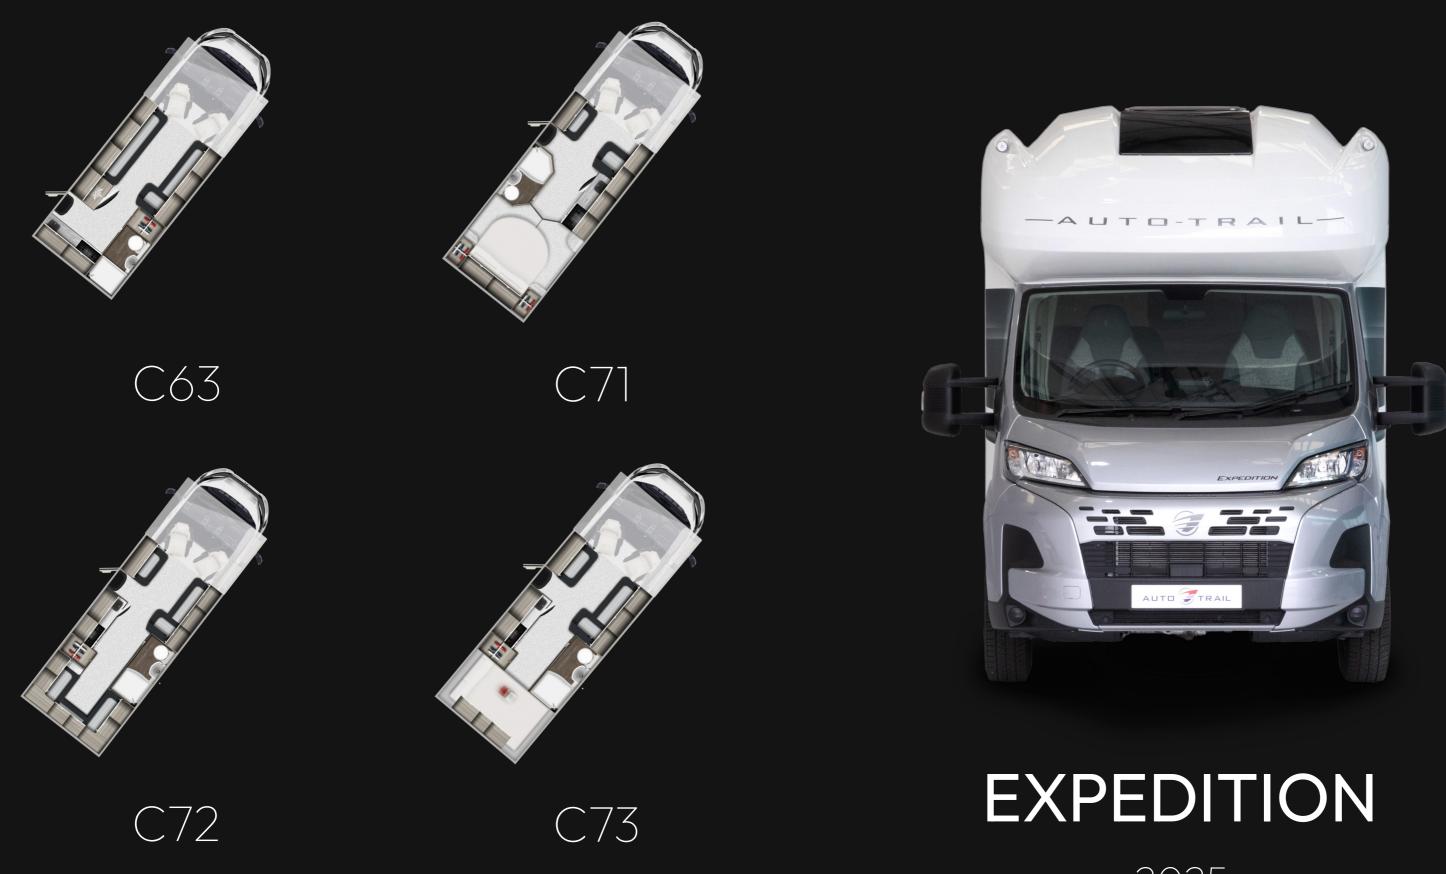

# EXPEDITION 2025

#### WELCOME TO THE AUTO-TRAIL EXPEDITION

Create unforgettable family adventures with the Auto-Trail Expedition motorhome range, offering versatile, budget-friendly travel solutions for every need. The compact Expedition C63, perfect for families, features a spacious front lounge that converts into a cosy double bed, with an additional over-cab bed for extra comfort. Enjoy a fully equipped end kitchen, ample storage, and a separate washroom, all built on the reliable Fiat Ducato chassis with a 140bhp engine.

For larger families, the Expedition C71 offers a private rear island bed and a hi-line over-cab double bed, ensuring comfort and space. The luxurious C72 boasts a U-shaped lounge that transforms into a large double bed, perfect for group entertainment. Meanwhile, the C73 provides a practical layout with two fixed beds and expansive storage for active families.

With stylish designs, modern features, and customisable options, the Expedition range delivers the perfect home on wheels for your next adventure.