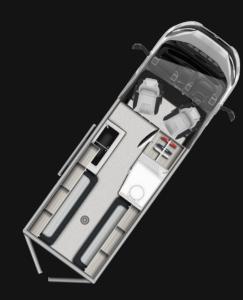

The Expedition 66 offers a cosy rear-lounge layout that transforms into a large double bed, while the Expedition 67 and 67 Flex bring additional travel seats and family-friendly features like a pop-top roof (cost option on 67) and pull-down bed (standard on 67 Flex) for extra sleeping space. For cycling enthusiasts, the Expedition 68 is a game-changer, boasting a dedicated bike garage and seamless storage solutions.

With powerful 140bhp engines, sleek and tranquil exteriors, and modern conveniences, every model ensures comfort on the road. Embark on thrilling journeys with the Auto-Trail Expedition – your gateway to limitless memories.