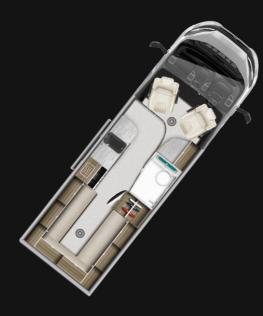

#### WELCOME TO THE AUTO-TRAIL FRONTIER

Step into the world of luxury travel with the breath-taking Auto-Trail Frontier range, where every journey transforms into a lavish escape. Begin your adventure with the Frontier Delaware, featuring a serene rear bedroom with an island bed and ensuite, complemented by a sociable front lounge. Its L-shaped kitchen, equipped with a Thetford fridge-freezer and ambient LED lighting, ensures culinary delights on the go.

The Frontier Scout beckons with its expansive U-shaped lounge, perfect for family gatherings, while the additional front lounge maximizes space and comfort. Both four- and six-berth models provide versatility for any group size.

At the pinnacle, the Frontier Comanche offers unrivalled opulence, boasting an airy front lounge and a thoughtfully separated ensuite bedroom. With advanced specifications, including ALDE heating and a premium media centre, this motorhome redefines elegance. Whichever model you choose, the Auto-Trail Frontier range promises an extraordinary blend of comfort, style, and unforgettable adventures on the road.