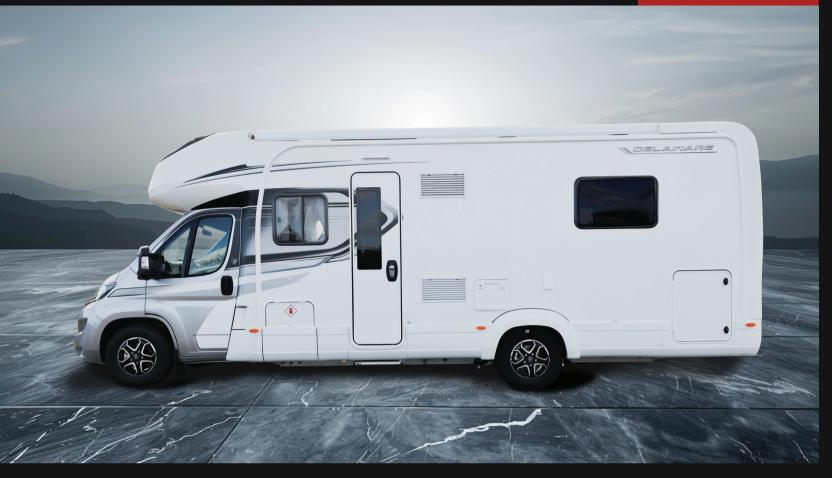

# DELAWARE

COMANCHE

auto-trail.co.uk/motorhomes-range/frontier/

#### WELCOME TO THE AUTO-TRAIL FRONTIER

Step into the world of luxury travel with the breath-taking Auto-Trail Frontier range, where every journey transforms into a lavish escape. Begin your adventure with the Frontier Delaware, featuring a serene rear bedroom with an island bed and ensuite, complemented by a sociable front lounge. Its L-shaped kitchen, equipped with a Thetford fridge-freezer and ambient LED lighting, ensures culinary delights on the go.