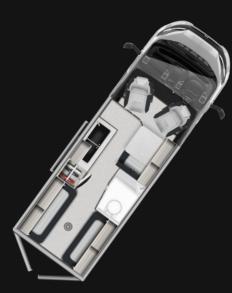

### INTERIOR COLOURS

WELCOME TO THE AUTO-TRAIL V-LINE SE

We've created the perfect balance of versatility and comfort with the Auto-Trail V-Line SE campervan range, designed for unforgettable getaways. The compact V-Line 540 SE is an ideal travel companion for one or two, offering a cosy rear lounge that makes up into a double bed, a well-equipped kitchen, and a separate washroom, all built on a powerful Fiat Ducato chassis and only 5.41m long.

Enjoy panoramic views with the optional Panoview skylight and make the most of extra storage and headroom with Cab-Plus. For more space, the V-Line 610 SE and 635 SE models boast a spacious rear lounge that easily converts into a double bed, perfect for admiring scenic vistas. The V-Line 636 SE adds two travel seats, allowing families to travel in comfort and style.