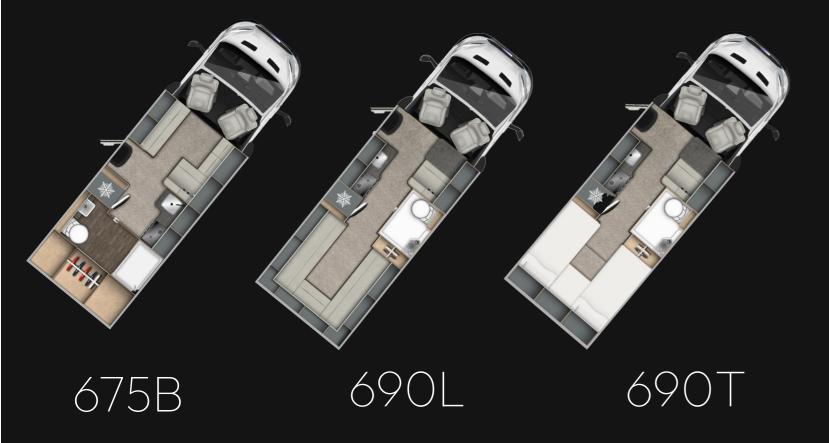

For those seeking more space, the 6.75m Excel 675B provides a large front dinette that transforms into a double bed and includes a generous rear bathroom with abundant storage. The 690T model, at 6.90m, offers raised twin rear beds that convert into a double, with the signature single bed up front.

The 690L features a large rear U-shaped lounge, perfect for socialising, and versatile sleeping arrangements. With modern amenities like a Triplex oven, Thetford refrigerator, and optional wind-out awnings, the Auto-Trail Excel range promises unforgettable journeys in style and comfort. The Excel range also features an optional elevating pop-top roof on its 620G, 675B, 690L and 690T for 2025.