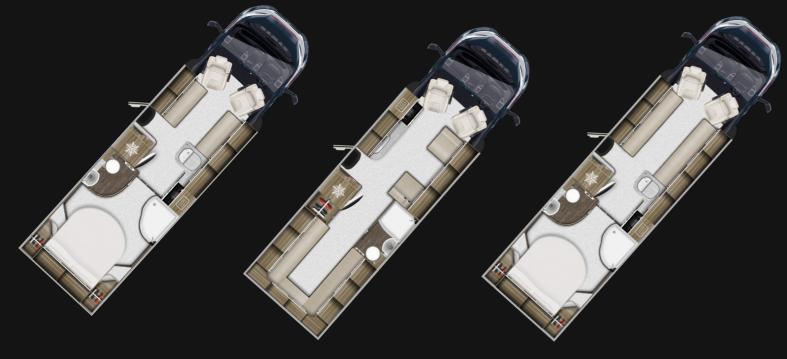

#### WELCOME TO THE AUTO-TRAIL FRONTIER

Step into the world of luxury travel with the breath-taking Auto-Trail Frontier range, where every journey transforms into a lavish escape. Begin your adventure with the Frontier Delaware, featuring a serene rear bedroom with an island bed and ensuite, complemented by a sociable front lounge. Its L-shaped kitchen, equipped with a Thetford fridge-freezer and ambient LED lighting, ensures culinary delights on the go.

The Frontier Scout beckons with its expansive U-shaped lounge, perfect for family gatherings, while the additional front lounge maximizes space and comfort. Both four- and six-berth models provide versatility for any group size.

At the pinnacle, the Frontier Comanche offers unrivalled opulence, boasting an airy front lounge and a thoughtfully separated ensuite bedroom. With advanced specifications, including ALDE heating and a premium media centre, this motorhome redefines elegance. Whichever model you choose, the Auto-Trail Frontier range promises an extraordinary blend of comfort, style, and unforgettable adventures on the road.