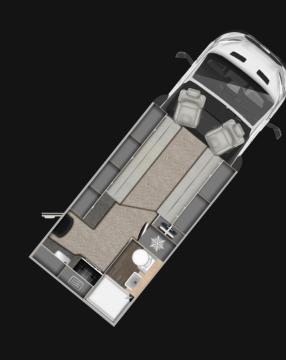

For those seeking more space, the 6.75m Excel 675B provides a large front dinette that transforms into a double bed and includes a generous rear bathroom with abundant storage. The 690T model, at 6.90m, offers raised twin rear beds that convert into a double, with the signature single bed up front.

The 690L features a large rear U-shaped lounge, perfect for socialising, and versatile sleeping arrangements. With modern amenities like a Triplex oven, Thetford refrigerator, and optional wind-out awnings, the Auto-Trail Excel range promises unforgettable journeys in style and comfort. The Excel range also features an optional elevating pop-top roof on its 620G, 675B, 690L and 690T for 2025.