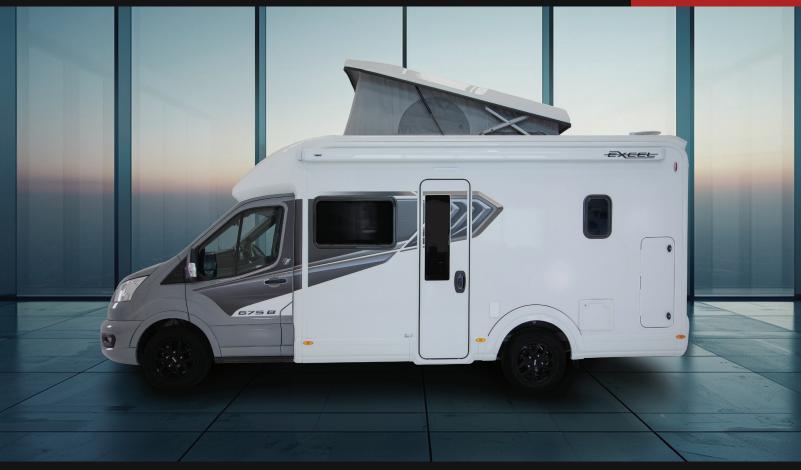

For those seeking more space, the 6.75m Excel 675B provides a large front dinette that transforms into a double bed and includes a generous rear bathroom with abundant storage. The 690T model, at 6.90m, offers raised twin rear beds that convert into a double, with the signature single bed up front.