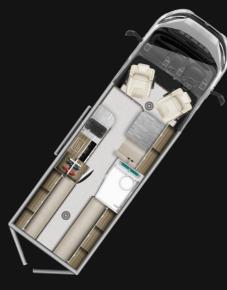

#### WELCOME TO THE AUTO-TRAIL V-LINE SPORT

If you want to unleash your adventurous spirit, look no further than the Auto-Trail V-Line Sport campervan range, designed for active travellers and sports enthusiasts. The compact V-Line 610 Sport and spacious 635 and 636 Sport models feature a unique gas strut boot for easy access to your sports equipment, perfect for surfers and hikers. With no barn doors, the luxurious rear lounge boasts a wrap-around U-shape for ultimate relaxation, seamlessly transforming into a comfortable double bed at night.

Built on the reliable Fiat Ducato chassis with a 140bhp engine, these campervans ensure smooth performance on every journey. Enjoy modern touches like Cab-Plus for added headroom and the Media Pack which comes as standard with a widescreen TV and 9" Pioneer touchscreen head unit with Apple CarPlay and Android Auto.

Whether you're dining alfresco with the BBQ point or basking in natural light from the optional Panoview skylight, the V-Line Sport campervans offer the perfect blend of practicality, luxury, and adventure.