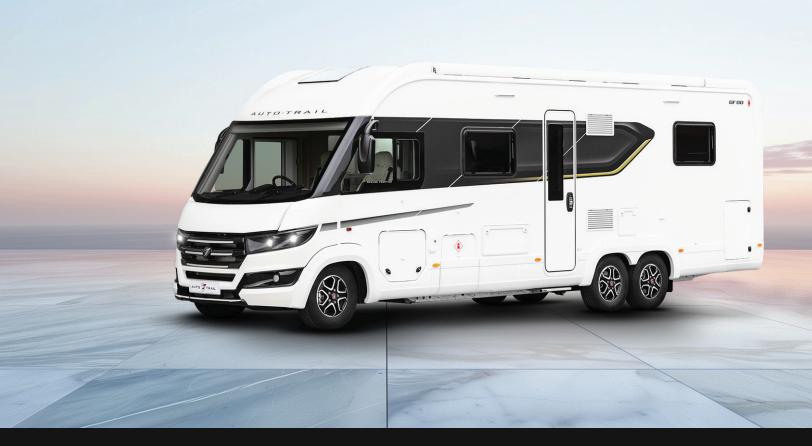

#### WELCOME TO THE AUTO-TRAIL GRANDE FRONTIER

Embark on a captivating journey with the Auto-Trail Grande Frontier range, where luxury meets comfort in stunning A-Class motorhomes. The GF-80, stretching 8.07m, is designed for seamless adventures, featuring an integrated media centre, a 21.5" Avtex Smart television, and motorhome Wi-Fi, keeping you entertained even off the beaten path.

Cozy up with the efficient ALDE hydronic heating system, ensuring warmth on chilly nights. And for those seeking the pinnacle of opulence, the Grande Frontier GF-88 reigns supreme.

As the largest in the lineup, it offers an expansive front dinette, a spacious rear island double bed, and a convenient drop-down double bed in the cab. Boasting striking aesthetics with external LED lighting, this masterpiece captures attention on the road. Whether it's a family getaway or a romantic escape, the Grande Frontier range guarantees all the comforts of home, no matter where your travels lead you.