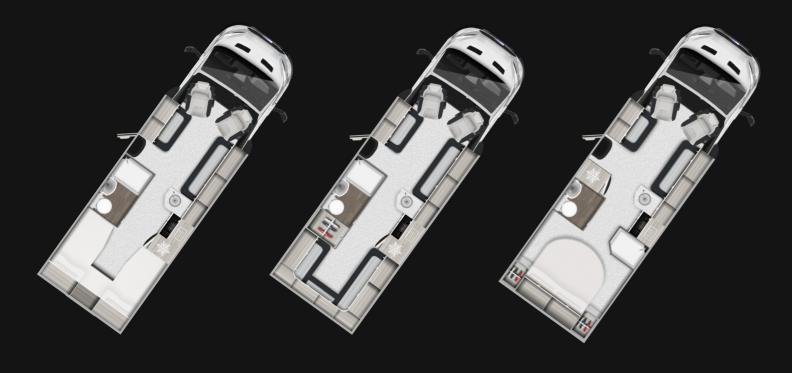

#### WELCOME TO THE AUTO-TRAIL EXPEDITION

Create unforgettable family adventures with the Auto-Trail Expedition motorhome range, offering versatile, budget-friendly travel solutions for every need. The compact Expedition C63, perfect for families, features a spacious front lounge that converts into a cosy double bed, with an additional over-cab bed for extra comfort. Enjoy a fully equipped end kitchen, ample storage, and a separate washroom, all built on the reliable Fiat Ducato chassis with a 140bhp engine.

For larger families, the Expedition C71 offers a private rear island bed and a hi-line over-cab double bed, ensuring comfort and space. The luxurious C72 boasts a U-shaped lounge that transforms into a large double bed, perfect for group entertainment. Meanwhile, the C73 provides a practical layout with two fixed beds and expansive storage for active families.

With stylish designs, modern features, and customisable options, the Expedition range delivers the perfect home on wheels for your next adventure.