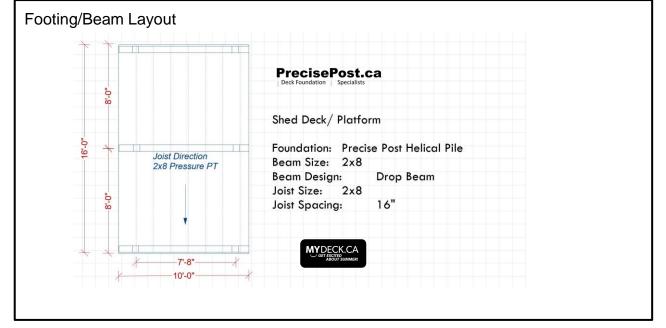

## **Building Summary**

- 1. Deck/Platform
- -2x8 Pressure Treated Joists @ 16 O.C with mid span blocking
- -5/4 Pressure Decking
- 2. . Support
- -3-2x8" Pressure Treated Wood Beam
- -6x6 Pressure Treated Post
- Precise Post Helical Piles
- 3.Connection
- -Floating- Not Attached to House