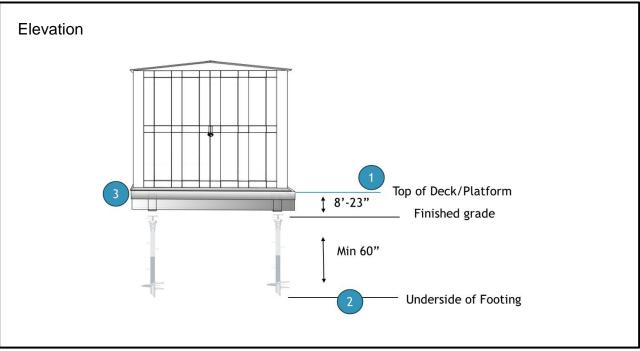

## **Building Summary**

- 1. Deck/Platform
- -2x8 Pressure Treated Joists @ 16 O.C with mid span blocking
- -5/4 Pressure Decking
- 2. . Support
- -3-2x8" Pressure Treated Wood Beam
- -6x6 Pressure Treated Post
- Precise Post Helical Piles
- 3.Connection
- -Floating- Not Attached to House

Note: This design is for educational purposes and is not valid without an up to date engineer footing stamp. Precise post and its partners take no responsibility for the design.