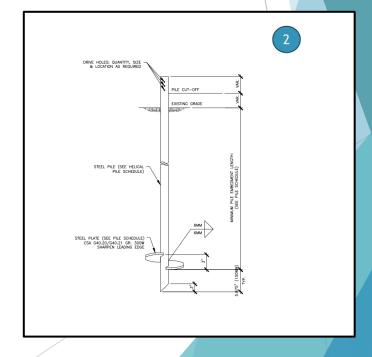

## **Building Summary**

- 1. Deck/Platform
- -2x8 Pressure Treated Joists @ 16 O.C with mid span blocking
- -5/4 Pressure Decking
- 2. . Support
- -3-2x8" Pressure Treated Wood Beam
- -6x6 Pressure Treated Post
- Precise Post Helical Piles
- 3.Connection
- -Floating- Not Attached to House