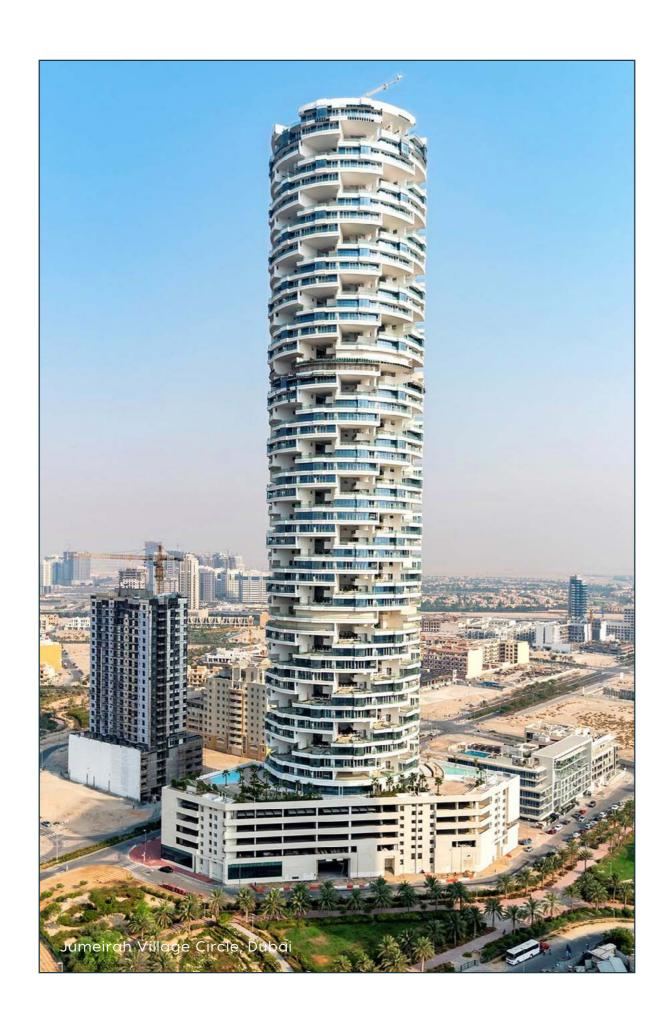

#### JUMEIRAH VILLAGE CIRCLE

Dubai

**Developer:** Five Development

Number of units: 501 apartments  $\boldsymbol{\epsilon}$  studios plus all public areas

**Quantities:** Over 10,000 pieces

**Project Scope:** Casegoods, upholstery & outdoor furniture