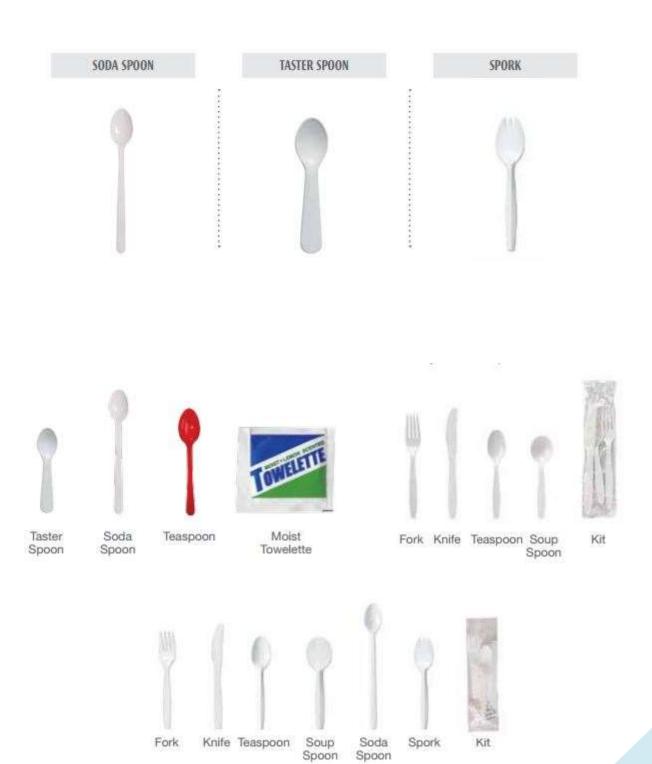

hie Cup®



Scoop Fries



Scoop Snacks



Scoop White





## Polystyrene Soufflé Portion Cups

















### **SOMETHING FOR EVERYTHING**



Paper Soufflé Portion Cup



Plastic Soufflé Portion Cup



DeliGourmet\* Food Container



Sundae Dish



Sugarcane Container



Highlights® Bowl with Lid



Munchie Cup®



Creative Carryouts\*



Expressions®



: Creative Carryouts® IsoBox®



Monster Box<sup>®</sup>



Creative Carryouts\* : Creative Carryouts\* : Dinner Box



Popcom Bucket



Chicken Bucket





# Cutlery























Packed in carton.

### SEMI-ORIENTED BULK



Loosely-oriented stack configurations in carton.

#### ORIENTED BULK



Easy-to-handle stack configurations in carton.

### BOXED CASE



Cases of 10 boxes with 100 easy-to-handle pieces per box.







Spoon