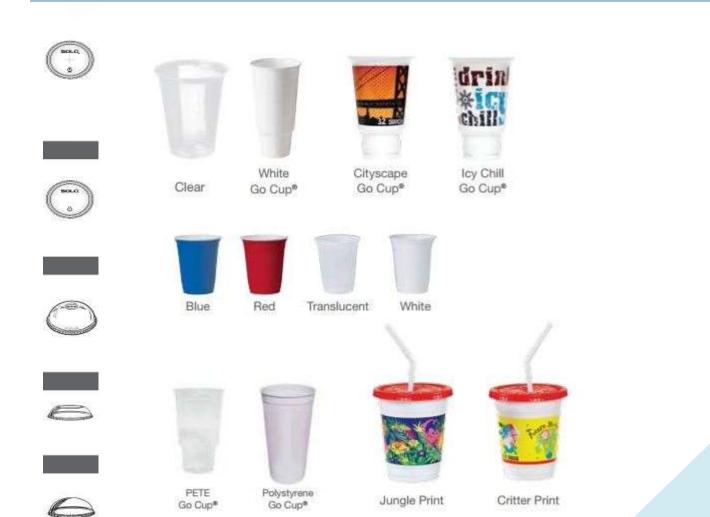

## **Hot Line**



BARE® ECO-FORWARD®



**DUO SHIELD®** 



TROPHY® PLUS™



SINGLE SIDED POLY













# Cold Cups















## **Sanitation Wrapped Cups**





Ultra Clear™ Diamond Clear



Clear



Jazz\*



Trophy® Plus™ Trophy® Plus™



Symphony® Trophy® Plus™



Galaxy® Translucent









Poker Draw® Paper



Paper



Jazz\* Trophy\*



Bare®



White



Walnut Holder





Barium



Denture



Medicine





Specimen White-Funnel White-Pleated



1 oz Clear Graduated



Translucent



Blue Fluted



Blue Fluted (1000 Case Ct.) (2500 Case Ct.)



Mauve Fluted



White Fluted



10 oz Clear Graduated



TK35



P35A



CD5-00090



CDE5-00090







## **Dinnerware**





Round Plate



Compartment Plate



Small Round Plate



Platter













### LID OPTIONS



Dome Lid for Plates



Dome Lid with Handle for Plates



Dome Lid Fluted Side for Plates



Dome Lid for Plates & Bowls



Dome Lid for