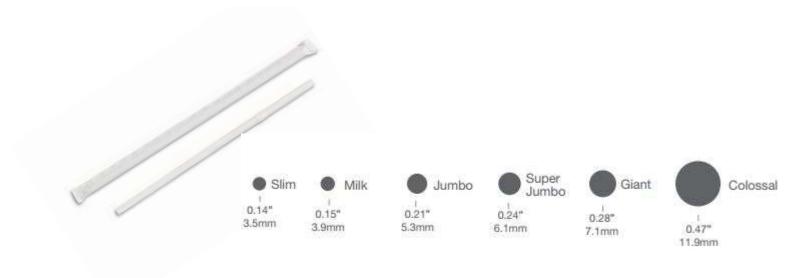

## **Hot Line**



BARE® ECO-FORWARD®



**DUO SHIELD®** 



TROPHY® PLUS™



SINGLE SIDED POLY













# Cold Cups















## **Sanitation Wrapped Cups**





Ultra Clear™ Diamond Clear



Clear



Jazz\*



Trophy® Plus™ Trophy® Plus™



Symphony® Trophy® Plus™



Galaxy® Translucent









Poker Draw® Paper



Paper



Jazz\* Trophy\*



Bare®



White



Walnut Holder





Barium



Denture



Medicine





Specimen White-Funnel White-Pleated



1 oz Clear Graduated



Translucent



Blue Fluted



Blue Fluted (1000 Case Ct.) (2500 Case Ct.)



Mauve Fluted



White Fluted



10 oz Clear Graduated



TK35



P35A



CD5-00090



CDE5-00090







## **Dinnerware**





Round Plate



Compartment Plate



Small Round Plate



Platter













### LID OPTIONS



Dome Lid for Plates



Dome Lid with Handle for Plates



Dome Lid Fluted Side for Plates



Dome Lid for Plates & Bowls



Dome Lid fo