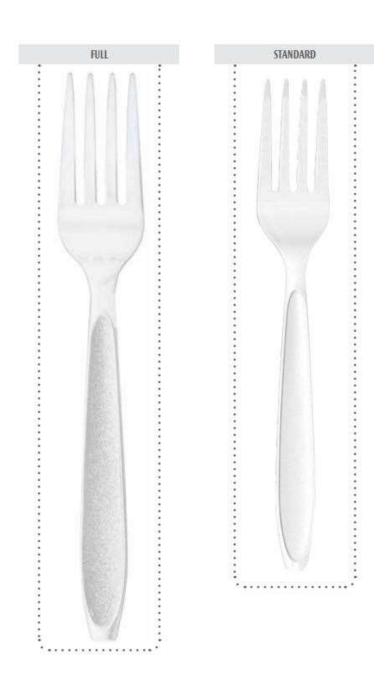

# Cutlery

Packed in carton.

### SEMI-ORIENTED BULK

Loosely-oriented stack configurations in carton.

#### ORIENTED BULK

Easy-to-handle stack configurations in carton.

### BOXED CASE

Cases of 10 boxes with 100 easy-to-handle pieces per box.

Spoon