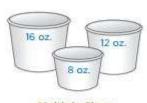

## **Food Containers**

Versatile Applications Serves hot or cold foods

Multiple Sizes From 8 to 16 ounces