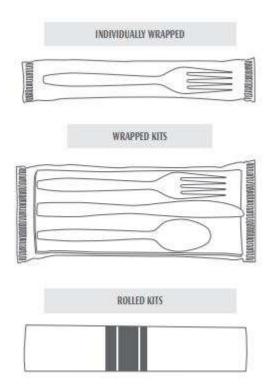

om 8 to 16 ounces









## Creative Carryouts, Hinged Polystyrene, Plastic Deli, Snack & Boxes













# Paper French Fry Cups, Munchie Cup, Scoop Cups, Popcorn Cups & Buckets









com

Popcom

Premier



Chicken



Symphony®



White



Munchie Cup®



Scoop Fries



Scoop Snacks



Scoop White





## Polystyrene Soufflé Portion Cups

















### **SOMETHING FOR EVERYTHING**



Paper Soufflé Portion Cup



Plastic Soufflé Portion Cup



DeliGourmet\* Food Container



Sundae Dish



Sugarcane Container



Highlights® Bowl with Lid



Munchie Cup®



Creative Carryouts\*



Expressions®



: Creative Carryouts® IsoBox®



Monster Box<sup>®</sup>



Creative Carryouts\* : Creative Carryouts\* : Dinner Box



Popcom Bucket



Chicken Bucket





# Cutlery























Packed in carton.

### SEMI-ORIENTED BULK



Loosely-oriented stack configurations in carton.

#### ORIENTED BULK



Easy-to-handle stack configurations in carton.

### BOXED CASE



Cases of 10 boxes with 100 easy-to-handle pieces per box.







Spoon