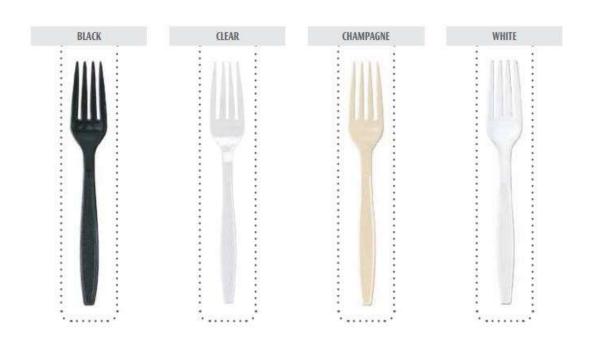

# Cutlery

Packed in carton.

### SEMI-ORIENTED BULK

Loosely-oriented stack configurations in carton.

#### ORIENTED BULK

Easy-to-handle stack configurations in carton.

### BOXED CASE

Cases of 10 boxes with 100 easy-to-handle pieces per box.

Spoon