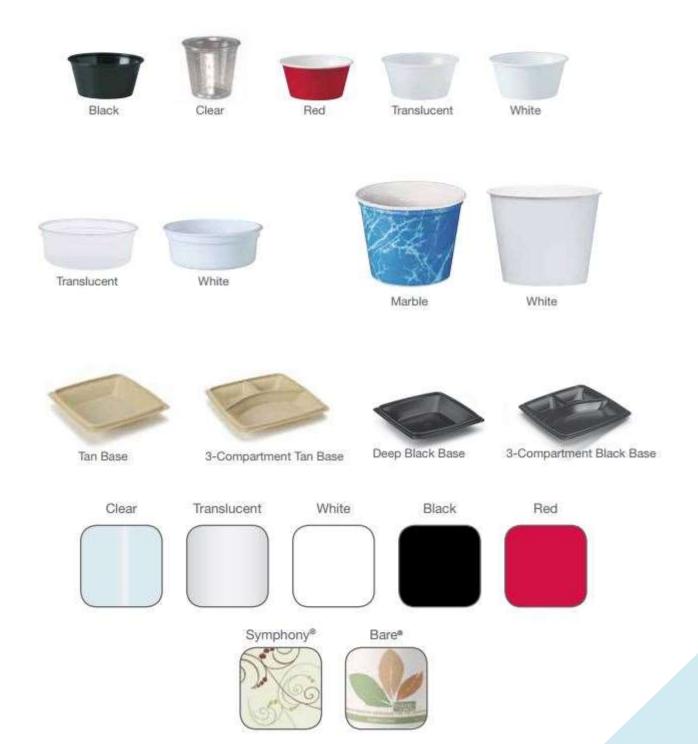

## **Food Containers**

Versatile Applications Serves hot or cold foods

Multiple Sizes From 8 to 16 ounces

### **SOMETHING FOR EVERYTHING**

Paper Soufflé Portion Cup

Plastic Soufflé Portion Cup

DeliGourmet\* Food Container

Sundae Dish

Sugarcane Container

Highlights® Bowl with Lid

Munchie Cup®