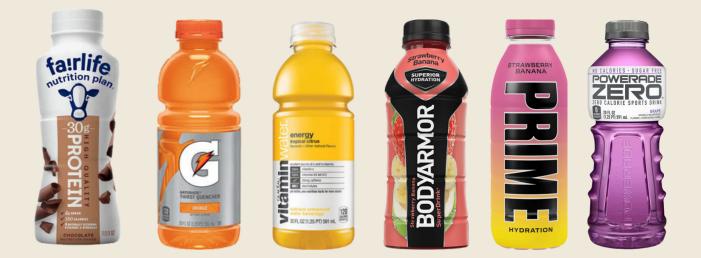

### Sports, Coffee & Tea

Enjoy your preferred iced tea or iced coffee effortlessly. Rehydrate and rejuvenate your body with sports drinks formulated to optimize hydration.

## SPORTS 12-20 FL OZ | BOTTLES | SELECT 3