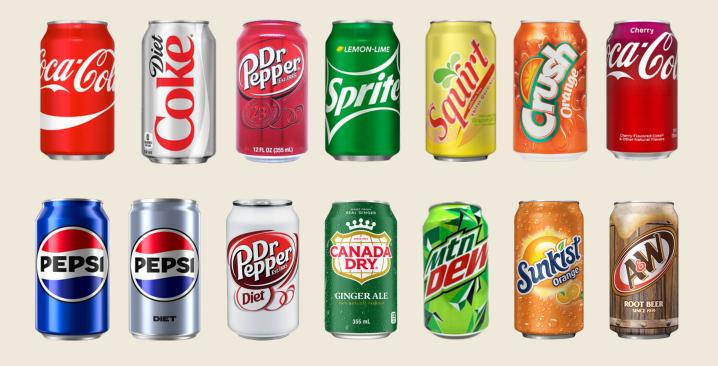

### Energy Drinks & Soda

Revitalize your employees and guests by offering a wide selection of well-liked energy drinks, coke & pepsi products.

## SODAS 12 FL OZ | CANS | SELECT 10

DRINKS