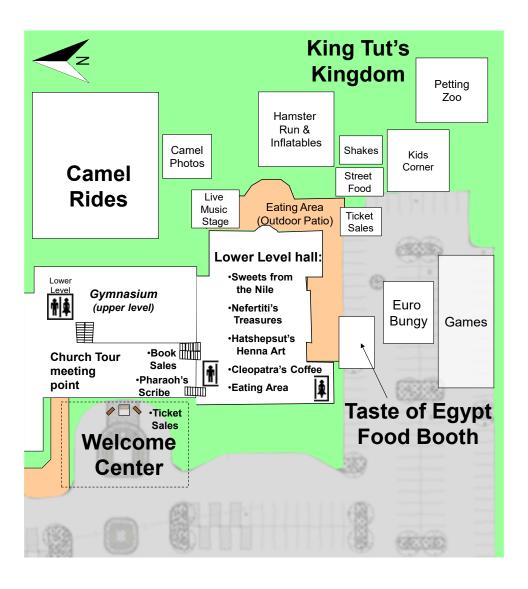

scroll work. Hours: Sat. 11am—5pm & Sun. 12pm-5pm.

King Tut's Kingdom (Kids' Corner) - Don't let your children miss out on the petting zoo, face art, activities and games.

<u>Camel Rides</u> - Ride the camel and even get a souvenir photo with a backdrop of <u>Egypt</u>.

Hours: 12pm-5pm Sat. & Sun.

Nefertiti's Treasures - Make your way into our gymnasium and peruse authentic Egyptian jewelry and souvenirs at Nefertiti's Treasures.

Hatshepsut's Henna Art - Let an artist decorate your hands using henna. Henna is an ink paste made out of crushed leaves and twigs of the henna plant. When this paste is applied on skin, it leaves a maroon stain in the skin which fades away in 1-2 weeks.



Check in at the welcome booth for details on the above activities.

# TASTE OF EGYPT MAP OF FESTIVAL



# TASTE OF EGYPT FOOD BOOTH MENU

<u>Kufta Plate</u> - Seasoned ground beef, onions, and parsley rolled and grilled to perfection. Served over a bed of rice with tabouli, cucumber yogurt sauce and fresh pita bread. \$12



<u>Chicken Plate</u> - Chicken breast tenders marinated with onions, lemon juice and other seasonings. Grilled and served over a bed of rice with tabouli, cucumber yogurt sauce and fresh pita bread. \$12



Falafel Plate - Chick peas & spices ground, then rolled into a patty and fried until crispy & golden brown. Served over a bed of rice with tabouli, tahini sauce and fresh pita bread. \$9



Combination Plate - A combination plate of kufta, chicken and falafel served over a bed of rice with tabouli, cucumber yogurt sauce, tahini sauce and fresh pita bread. A great wa