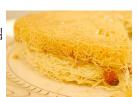

Kunafa — A sweet dessert made from spun shredded wheat and filled with nuts or cream and coated with a sweet syrup.

<u>Biscotti</u> — Commonly known as a twice-baked cake. The biscotti, being hard and dry, are best partnered with a beverage in which they are dipped before consumption.