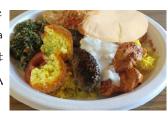

# TASTE OF EGYPT FOOD BOOTH MENU

<u>Kufta Plate</u> - Seasoned ground beef, onions, and parsley rolled and grilled to perfection. Served over a bed of rice with tabouli, cucumber yogurt sauce and fresh pita bread. \$12

<u>Chicken Plate</u> - Chicken breast tenders marinated with onions, lemon juice and other seasonings. Grilled and served over a bed of rice with tabouli, cucumber yogurt sauce and fresh pita bread. \$12

Falafel Plate - Chick peas & spices ground, then rolled into a patty and fried until crispy & golden brown. Served over a bed of rice with tabouli, tahini sauce and fresh pita bread. \$9

Combination Plate - A combination plate of kufta, chicken and falafel served over a bed of rice with tabouli, cucumber yogurt sauce, tahini sauce and fresh pita bread. A great way to try a little of everything! \$15

Meat Stuffed Grape Leaves - Grape leaves individually rolled with ground beef, rice, lemon, garlic and onions, then cooked in a tomato based sauce. Served with a delicious cucumber yogurt sauce. \$5

Macaroní Béchamel - Macaroní míxed with creamy béchamel sauce, then layered with seasoned ground beef and topped with more delicious béchamel sauce. Then baked until golden brown. \$5