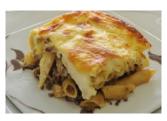

Meat Stuffed Grape Leaves - Grape leaves individually rolled with ground beef, rice, lemon, garlic and onions, then cooked in a tomato based sauce. Served with a delicious cucumber yogurt sauce. \$5

Macaroní Béchamel - Macaroní míxed with creamy béchamel sauce, then layered with seasoned ground beef and topped with more delicious béchamel sauce. Then baked until golden brown. \$5