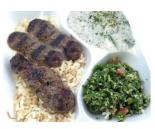

# TASTE OF EGYPT FOOD BOOTH MENU

<u>Kufta Plate</u> - Seasoned ground beef, onions, and parsley rolled and grilled to perfection. Served over a bed of rice with tabouli, cucumber yogurt sauce and fresh pita bread. \$12