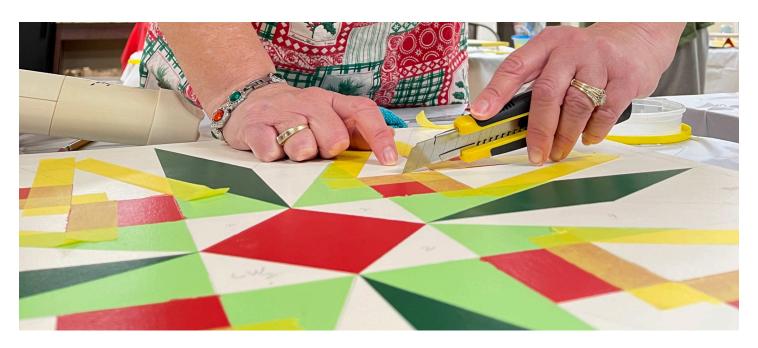

BARN QUILTER EXPRESS, a leader in mobile education art classes, is hosting a unique barn quilt paint day at Lansings LOST PROVINCE ARTS. Sunday, July 20,2025, you can have an outstanding day receiving hands on instruction and acquiring new ideas, tips and techniques for completing a gorgeous, exterior, barn quilt.

Decide in which size Aluminum Composite board and select a pattern by JULY 8,2025. The cost of the board size also includes ALL SUPPLIES NEEDED to complete the barn quilt. A portion of the proceeds will be donated to LPCCA.